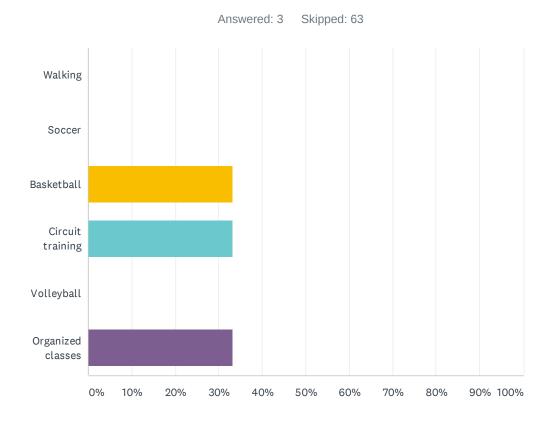

SPONSES |   |
|------------------------|-----------|---|
| Children's playground  | 0.00%     | 0 |
| Water play             | 25.00%    | 1 |
| Nature play            | 75.00%    | 3 |
| Multi-use active space | 0.00%     | 0 |
| All-access play        | 0.00%     | 0 |
| TOTAL                  |           | 4 |

### Q22 What single way do you want to relax in the park? (Choose one)



| ANSWER CHOICES     | RESPONSES |   |
|--------------------|-----------|---|
| Picnicking         | 0.00%     | 0 |
| Sitting / lounging | 0.00%     | 0 |
| Walking            | 50.00%    | 1 |
| Quiet play         | 0.00%     | 0 |
| Reading            | 50.00%    | 1 |
| TOTAL              |           | 2 |

# Q23 Which fitness activities would you or your family like to enjoy in the park? (Choose two)



| ANSWER CHOICES       | RESPONSES |   |
|----------------------|-----------|---|
| Walking              | 0.00%     | 0 |
| Soccer               | 0.00%     | 0 |
| Basketball           | 33.33%    | 1 |
| Circuit training     | 33.33%    | 1 |
| Volleyball           | 0.00%     | 0 |
| Organized classes    | 33.33%    | 1 |
| Total Respondents: 3 |           |   |

# Q24 Which image best matches your idea of experiencing nature in the park? (Choose two)



| ANSWER CHOICES        | RESPONSES |   |
|-----------------------|-----------|---|
| Ornamental plantings  | 0.00%     | 0 |
| Water                 | 0.00%     | 0 |
| Naturalized plantings | 100.00%   | 1 |
| Shade and tree canopy | 0.00%     | 0 |
| Native plants         | 0.00%     | 0 |
| Wildlife              | 0.00%     | 0 |