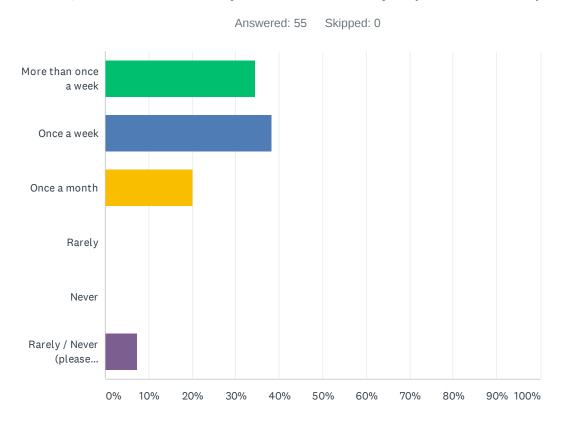

| 12/9/2019 3:11 PM  |
| 54 | 50                                                    | 12/9/2019 3:03 PM  |

## Q4 Which topic would you like to comment on first? (You will have the chance to comment on all of them, if you wish.)



| ANSWER CHOICES                                          | RESPONSES |    |
|---------------------------------------------------------|-----------|----|
| Library (Oak Lodge and Gladstone)                       | 100.00%   | 55 |
| Park (at the Concord Property in Oak Lodge)             | 0.00%     | 0  |
| Community Center (at the Concord Property in Oak Lodge) | 0.00%     | 0  |
| TOTAL                                                   |           | 55 |

#### Q5 How often do you visit a library? (Choose one)



| ANSWER CHOICES                  | RESPONSES |    |
|---------------------------------|-----------|----|
| More than once a week           | 34.55%    | 19 |
| Once a week                     | 38.18%    | 21 |
| Once a month                    | 20.00%    | 11 |
| Rarely                          | 0.00%     | 0  |
| Never                           | 0.00%     | 0  |
| Rarely / Never (please explain) | 7.27%     | 4  |
| TOTAL                           |           | 55 |

| # | RARELY / NEVER (PLEASE EXPLAIN) | DATE                |
|---|---------------------------------|---------------------|
| 1 | i dont like reading             | 12/11/2019 10:20 AM |
| 2 | busy, work                      | 12/11/2019 10:10 AM |
| 3 | i use the internet              | 12/10/2019 9:04 AM  |
| 4 | na