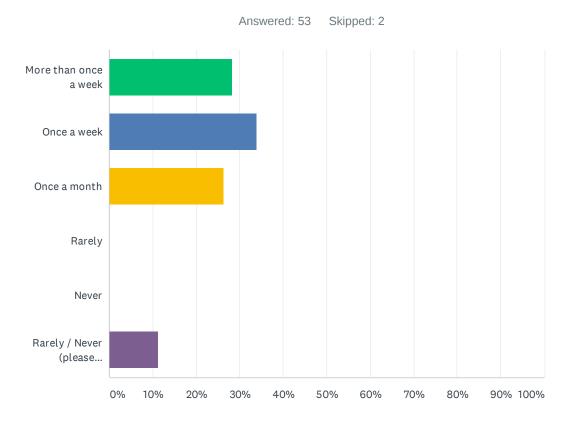

entertainment art/music gatherings                                                                   | 12/9/2019 3:06 PM   |

## Q12 Would you like to comment on another topic? (You will have the chance to comment on all of them, if you wish.)



| ANSWER CHOICES                                          | RESPONSES |
|---------------------------------------------------------|-----------|
| Park (at the Concord Property in Oak Lodge)             | 1.82% 1   |
| Community Center (at the Concord Property in Oak Lodge) | 98.18% 54 |
| Finish survey                                           | 0.00% 0   |
| TOTAL                                                   | 55        |

# Q13 How often would you or your household visit the community center if it had the activities that you listed about?



| ANSWER CHOICES                  | RESPONSES |    |
|---------------------------------|-----------|----|
| More than once a week           | 28.30%    | 15 |
| Once a week                     | 33.96%    | 18 |
| Once a month                    | 26.42%    | 14 |
| Rarely                          | 0.00%     | 0  |
| Never                           | 0.00%     | 0  |
| Rarely / Never (please explain) | 11.32%    | 6  |
| TOTAL                           |           | 53 |

| # | RARELY / NEVER (PLEASE EXPLAIN)                                                                              | DATE                |
|---|--------------------------------------------------------------------------------------------------------------|---------------------|
| 1 | no time