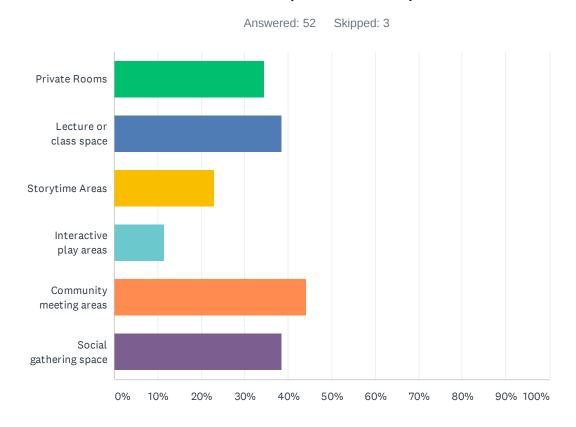

tal Respondents: 50      |           |    |

#### Q9 My library should feel: (Choose two)



| ANSWER CHOICES            | RESPONSES |    |
|---------------------------|-----------|----|
| Cozy                      | 27.78%    | 15 |
| Quiet                     | 31.48%    | 17 |
| Open                      | 16.67%    | 9  |
| Kid-friendly              | 14.81%    | 8  |
| Teen-friendly             | 12.96%    | 7  |
| Welcoming / Accessible    | 55.56%    | 30 |
| A place to get involved   | 24.07%    | 13 |
| Informative               | 22.22%    | 12 |
| Connected to the outdoors | 12.96%    | 7  |
| High-tech                 | 20.37%    | 11 |
| Total Respondents: 54     |           |    |

### Q10 In addition to books and comfortable seating, my library should include: (Choose two)



| ANSWER CHOICES          | RESPONSES |    |
|-------------------------|-----------|----|
| Private Rooms           | 34.62%    | 18 |
| Lecture or class space  | 38.46%    | 20 |
| Storytime Areas         | 23.08%    | 12 |
| Interactive play areas  | 11.54%    | 6  |
| Community meeting areas | 44.23%    | 23 |
| Social gathering space  | 38.46%    | 20 |
| Total Respondents: 52   |           |    |

#### Q11 What other programs or services would you like to see?

Answered: 20 Skipped: 35

| #  | RESPONSES                                                                                                      | DATE                |
|----|----------------------------------------------------------------------------------------------------------------|---------------------|
| 1  | career/col