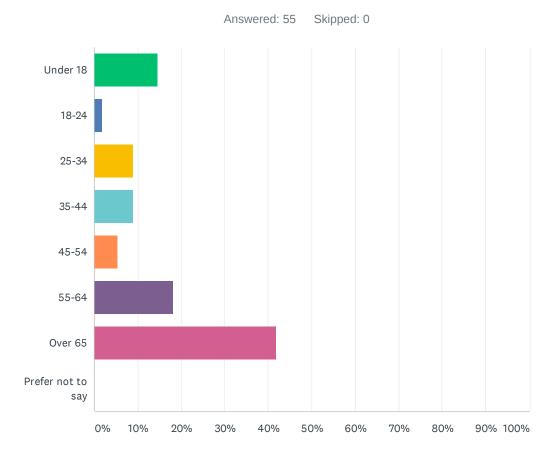

| 18.18%    | 10 |
| Other areas of unincorporated Clackamas County | 9.09%     | 5  |
| Other (please specify)                         | 14.55%    | 8  |
| TOTAL                                          |           | 55 |

| # | OTHER (PLEASE SPECIFY) | DATE                |
|---|------------------------|---------------------|
| 1 | arleta                 | 12/10/2019 10:35 AM |
| 2 | demacus                | 12/10/2019 9:24 AM  |
| 3 | portland               | 12/10/2019 9:19 AM  |
| 4 | ОС                     | 12/10/2019 9:16 AM  |
| 5 | happy valley           | 12/10/2019 8:59 AM  |
| 6 | se portland            | 12/10/2019 8:56 AM  |
| 7 | oregon city            | 12/10/2019 8:38 AM  |
| 8 | oregon city            | 12/10/2019 8:29 AM  |

### Q29 What is your age?



| ANSWER CHOICES    | RESPONSES |    |
|-------------------|-----------|----|
| Under 18          | 14.55%    | 8  |
| 18-24             | 1.82%     | 1  |
| 25-34             | 9.09%     | 5  |
| 35-44             | 9.09%     | 5  |
| 45-54             | 5.45%     | 3  |
| 55-64             | 18.18%    | 10 |
| Over 65           | 41.82%    | 23 |
| Prefer not to say | 0.00%     | 0  |
| TOTAL             |           | 55 |

### Q30 What is your gender?



| ANSWER CHOICES           | RESPONSES |    |
|--------------------------|-----------|----|
| Female                   | 67.27%    | 37 |
| Male                     | 25.45%    | 14 |
| Non-binary/third gender  | 1.82%     | 1  |
| Prefer not to say        | 3.64%     | 2  |
| Prefer to self-describe: | 1.82%     | 1  |
| TOTAL