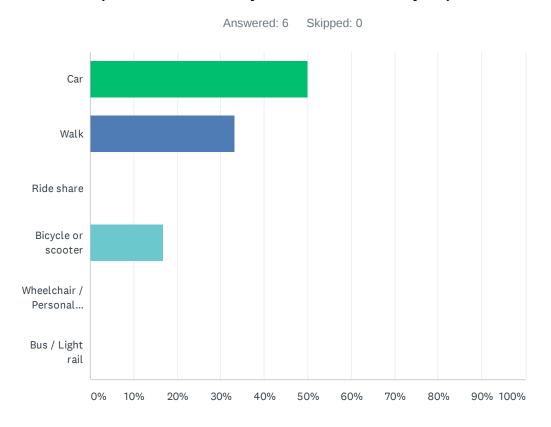

mportant
- Group study areas / group project areas are desirable, especially if they can separated from other areas
- Presentation "practice" areas
- Library study space creates better motivation homey space that makes your feel relaxed but allows better focus
- Study carrels for focused work would be utilized
- Nice to have technology areas close by teen area.
- Collections which would be better to have closer to teen area:
  - o Video games
  - Movies
  - Pre-teen collection
- Would like to have supplies available pens/pencils/etc.

Heather announced that Teen Movie night is planned - Rise of the Guardians, Dec 20th.

Meeting summary submitted 12.06.2019.

## Q1 What is the most common way you and your household would like to travel to a park, community center, or library? (Choose one)



| ANSWER CHOICES                        | RESPONSES |   |
|---------------------------------------|-----------|---|
| Car                                   | 50.00%    | 3 |
| Walk                                  | 33.33%    | 2 |
| Ride share                            | 0.00%     | 0 |
| Bicycle or scooter                    | 16.67%    | 1 |
| Wheelchair / Personal mobility device | 0.00%     | 0 |
| Bus / Light rail                      | 0.00%     | 0 |
| TOTAL                                 |           | 6 |

### Q2 What does sustainability in a park, community center and/or library mean to you? (Choose one)



| ANSWER CHOICES              | RESPONSES |   |
|-----------------------------|-----------|---|
| Energy efficiency           | 50.00%    | 3 |
| Water conservation