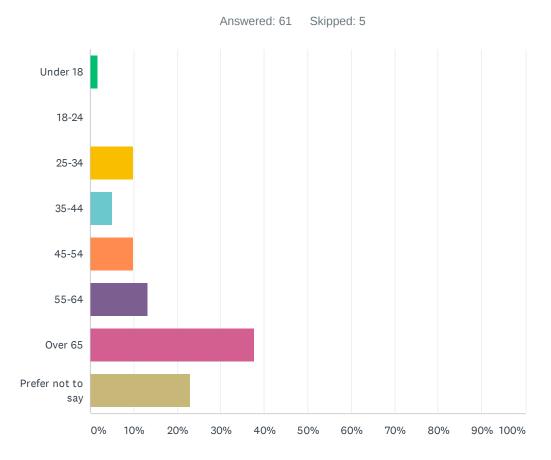

ECIFY) | DATE               |
|----|------------------------|--------------------|
| 1  | Oatfield Ridge         | 12/3/2019 1:57 PM  |
| 2  | NA                     | 12/3/2019 1:54 PM  |
| 3  | NA                     | 11/26/2019 7:57 PM |
| 4  | N/A                    | 11/26/2019 8:40 AM |
| 5  | NA                     | 11/25/2019 9:08 PM |
| 6  | N/A                    | 11/25/2019 9:06 PM |
| 7  | NA                     | 11/25/2019 8:54 PM |
| 8  | N/A                    | 11/25/2019 8:51 PM |
| 9  | N/A                    | 11/25/2019 8:44 PM |
| 10 | NA                     | 11/25/2019 7:15 PM |
| 11 | NA                     | 11/25/2019 7:11 PM |
| 12 | NA                     | 11/25/2019 6:39 PM |
|    |                        |                    |

### Q29 What is your age?



| ANSWER CHOICES    | RESPONSES |    |
|-------------------|-----------|----|
| Under 18          | 1.64%     | 1  |
| 18-24             | 0.00%     | 0  |
| 25-34             | 9.84%     | 6  |
| 35-44             | 4.92%     | 3  |
| 45-54             | 9.84%     | 6  |
| 55-64             | 13.11%    | 8  |
| Over 65           | 37.70%    | 23 |
| Prefer not to say | 22.95%    | 14 |
| TOTAL             |           | 61 |

### Q30 What is your gender?



| ANSWER CHOICES           | RESPONSES |    |
|--------------------------|-----------|----|
| Female                   | 64.62%    | 42 |
| Male                     | 13.85%    | 9  |
| Non-binary/third gender  | 1.54%     | 1  |
| Prefer not to say        | 18.46%    | 12 |
| Prefer to self-describe: | 1.54%     | 1  |
| TOTAL