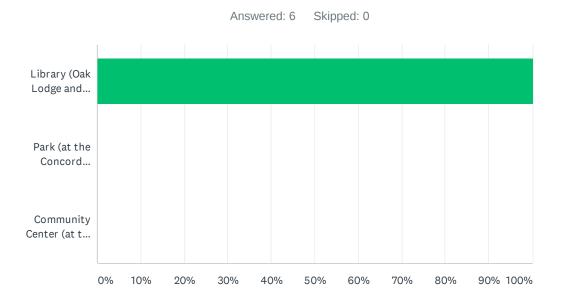

|   |
|          |              |                |    |              |     |                   |   |
| #        |              |                |    |              |     | DATE              |   |
| 1        | 75           |                |    |              |     | 1/16/2020 2:56 PM |   |
| 2        | 100          |                |    |              |     | 1/16/2020 2:46 PM |   |
| 3        | 80           |                |    |              |     | 1/16/2020 2:41 PM |   |
| 4        | 50           |                |    |              |     | 1/16/2020 2:24 PM |   |
| 5        | 100          |                |    |              |     | 1/16/2020 2:16 PM |   |

## Q4 Which topic would you like to comment on first? (You will have the chance to comment on all of them, if you wish.)



| ANSWER CHOICES                                          | RESPONSES |   |
|---------------------------------------------------------|-----------|---|
| Library (Oak Lodge and Gladstone)                       | 100.00%   | 6 |
| Park (at the Concord Property in Oak Lodge)             | 0.00%     | 0 |
| Community Center (at the Concord Property in Oak Lodge) | 0.00%     | 0 |
| TOTAL                                                   |           | 6 |

### Q5 How often do you visit a library? (Choose one)



| ANSWER CHOICES                  | RESPONSES |   |
|---------------------------------|-----------|---|
| More than once a week           | 0.00%     | 0 |
| Once a week                     | 66.67%    | 4 |
| Once a month                    | 0.00%     | 0 |
| Rarely