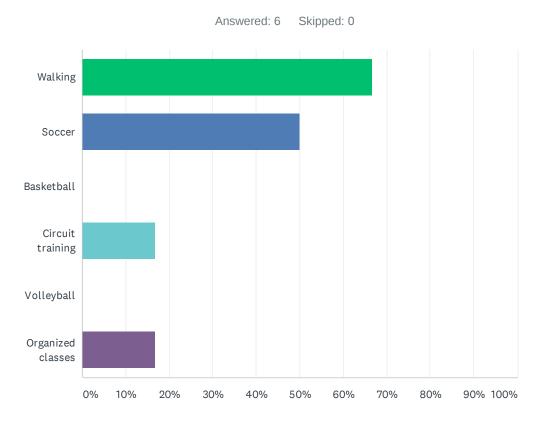

PONSES |   |
|------------------------|-----------|---|
| Children's playground  | 50.00%    | 3 |
| Water play             | 16.67%    | 1 |
| Nature play            | 16.67%    | 1 |
| Multi-use active space | 0.00%     | 0 |
| All-access play        | 16.67%    | 1 |
| TOTAL                  |           | 6 |

#### Q22 What single way do you want to relax in the park? (Choose one)



| ANSWER CHOICES     | RESPONSES |   |
|--------------------|-----------|---|
| Picnicking         | 50.00%    | 3 |
| Sitting / lounging | 16.67%    | 1 |
| Walking            | 33.33%    | 2 |
| Quiet play         | 0.00%     | 0 |
| Reading            | 0.00%     | 0 |
| TOTAL              |           | 6 |

# Q23 Which fitness activities would you or your family like to enjoy in the park? (Choose two)



| ANSWER CHOICES       | RESPONSES |   |
|----------------------|-----------|---|
| Walking              | 66.67%    | 4 |
| Soccer               | 50.00%    | 3 |
| Basketball           | 0.00%     | 0 |
| Circuit training     | 16.67%    | 1 |
| Volleyball           | 0.00%     | 0 |
| Organized classes    | 16.67%    | 1 |
| Total Respondents: 6 |           |   |

# Q24 Which image best matches your idea of experiencing nature in the park? (Choose two)



| ANSWER CHOICES        | RESPONSES |   |
|-----------------------|-----------|---|
| Ornamental plantings  | 16.67%    | 1 |
| Water                 | 0.00%     | 0 |
| Naturalized plantings | 66.67%    | 4 |
| Shade and tree canopy | 33.33%    | 2 |
| Native plants         | 33.33%    | 2 |
| Wildlife              | 16.67%    | 1 |