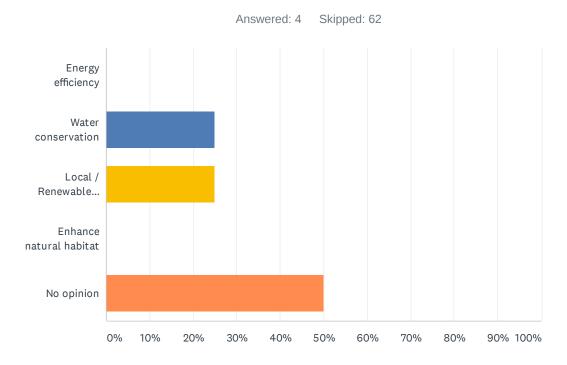

1/2019 10:14 AM |

# Q1 What is the most common way you and your household would like to travel to a park, community center, or library? (Choose one)

Answered: 0 Skipped: 66

| ANSWER CHOICES                        | RESPONSES |   |
|---------------------------------------|-----------|---|
| Car                                   | 0.00%     | 0 |
| Walk                                  | 0.00%     | 0 |
| Ride share                            | 0.00%     | 0 |
| Bicycle or scooter                    | 0.00%     | 0 |
| Wheelchair / Personal mobility device | 0.00%     | 0 |
| Bus / Light rail                      | 0.00%     | 0 |
| TOTAL                                 |           | 0 |

## Q2 What does sustainability in a park, community center and/or library mean to you? (Choose one)



| ANSWER CHOICES              | RESPONSES |   |
|-----------------------------|-----------|---|
| Energy efficiency           | 0.00%     | 0 |
| Water conservation          | 25.00%    | 1 |
| Local / Renewable materials | 25.00%    | 1 |
| Enhance natural habitat     | 0.00%     | 0 |
| No opinion                  | 50.00%    | 2 |
| TOTAL                       |           | 4 |

# Q3 How important is it for art, local history, and culture to be integrated into your library, community center, and/or park?

Answered: 0 Skipped: 66

| ANSWER CH    | HOICES                 | AVERAGE NUMBER |   | TOTAL NUMBER |   | RESPONSES |   |
|--------------|------------------------|----------------|---|--------------|---|-----------|---|
|              |                        |                | 0 |