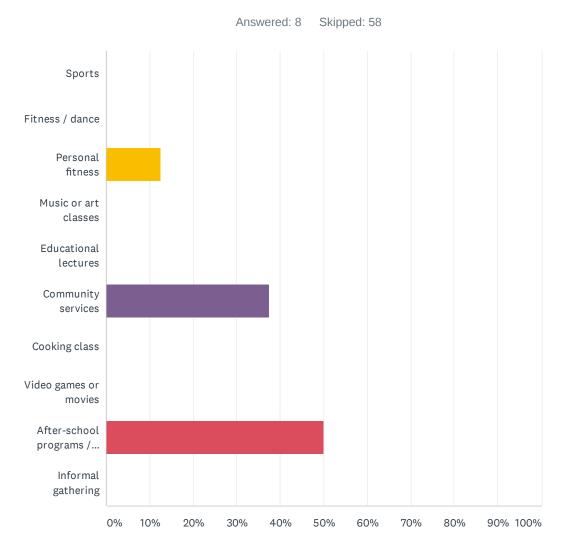

dlers    | 0.00%     | 0 |
| Pre-School           | 0.00%     | 0 |
| K-6                  | 0.00%     | 0 |
| Teens                | 0.00%     | 0 |
| Adult                | 75.00%    | 3 |
| Older Adult          | 25.00%    | 1 |
| Total Respondents: 4 |           |   |

### Q16 What would you rent space in a community center for? (Choose one)



| ANSWER CHOICES         | RESPONSES |   |
|------------------------|-----------|---|
| Weddings               | 0.00%     | 0 |
| Birthday parties       | 0.00%     | 0 |
| Meeting space          | 83.33%    | 5 |
| Other events           | 0.00%     | 0 |
| I would not rent space | 16.67%    | 1 |
| TOTAL                  |           | 6 |

### Q17 What types of activities would you and your household like in a community center? (Choose two)



| ANSWER CHOICES                      | RESPONSES |   |
|-------------------------------------|-----------|---|
| Sports                              | 0.00%     | 0 |
| Fitness / dance                     | 0.00%     | 0 |
| Personal fitness                    | 12.50%    | 1 |
| Music or art classes                | 0.00%     | 0 |
| Educational lectures                | 0.00%     | 0 |
| Community services                  | 37.50%    | 3 |
| Cooking class                       | 0.00%     | 0 |
| Video games or movies               | 0.00%     | 0 |
| After-school programs / summer camp | 50.00%    | 4 |
| Informal gathering                  | 0.00%     | 0 |
| Total Respondents: 8                |           |   |

## Q18 Would you like to comment on another topic? (You will have the