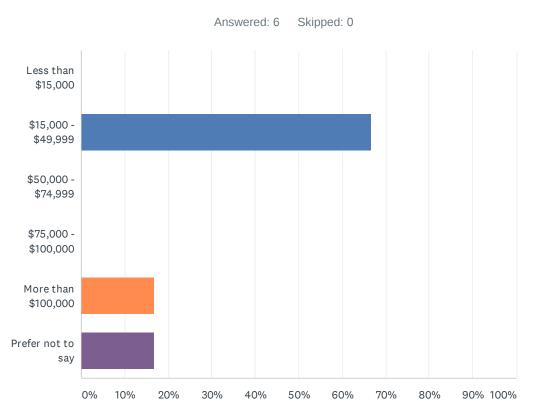

Sight NO ☐ Hearing ☐ Cognitive ☐ Physical What is your annual household income? ☐ Less than \$15,000 □ \$15,000-\$49,999

\$\$75,000-\$100,000

☐ Hispanic/Latinx

☐ More than \$100,000

☐ Native Hawaiian or other Pacific Islander