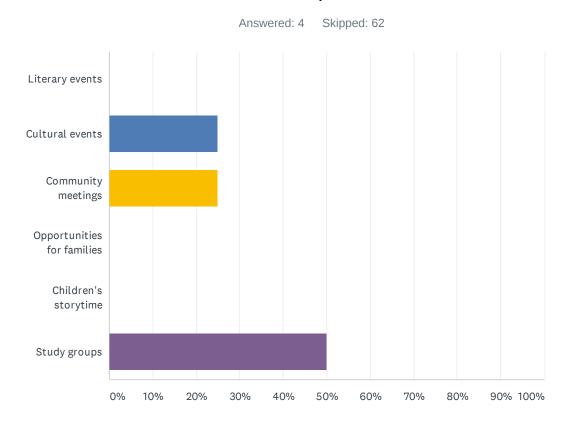

| ANSWER CHOICES                     | RESPONSES |   |
|------------------------------------|-----------|---|
| Browse books, media, etc.          | 0.00%     | 0 |
| Pick up holds/Get staff assistance | 0.00%     | 0 |
| Use a computer or Wi-Fi            | 85.71%    | 6 |
| Study                              | 0.00%     | 0 |
| Attend Events                      | 0.00%     | 0 |
| Relax / Hang out                   | 0.00%     | 0 |
| Spend time with children           | 14.29%    | 1 |
| Use a meeting room                 | 0.00%     | 0 |
| Find things in my language         | 14.29%    | 1 |
| Book/giftshop                      | 0.00%     | 0 |
| Total Respondents: 7               |           |   |

### Q8 What kinds of events do you want to attend in your library? (Choose two)



| ANSWER CHOICES             | RESPONSES |   |
|----------------------------|-----------|---|
| Literary events            | 0.00%     | 0 |
| Cultural events            | 25.00%    | 1 |
| Community meetings         | 25.00%    | 1 |
| Opportunities for families | 0.00%     | 0 |
| Children's storytime       | 0.00%     | 0 |
| Study groups               | 50.00%    | 2 |
| Total Respondents: 4       |           |   |

#### Q9 My library should feel: (Choose two)



| ANSWER CHOICES            | RESPONSES |   |
|---------------------------|-----------|---|
| Cozy                      | 0.00%     | 0 |
| Quiet                     | 12.50%    | 1 |
| Open                      | 50.00%    | 4 |
| Kid-friendly              | 0.00%     | 0 |
| Teen-friendly             | 0.00%     | 0 |
| We