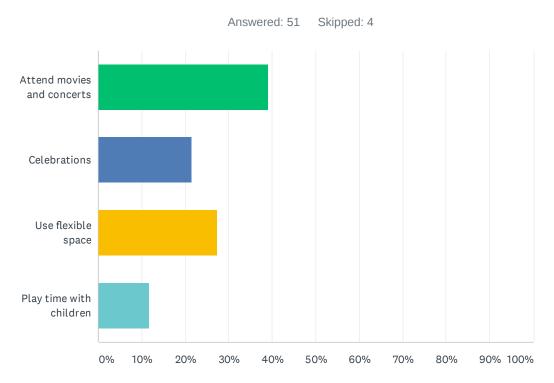

| 12/9/2019 8:00 PM   |
| 28 | covered eating areas tables place for outdoor cooking with light                                                             | 12/9/2019 3:37 PM   |
| 29 | not sure I live in Gladstone                                                                                                 | 12/9/2019 3:20 PM   |
| 30 | things that would be fun for my kids                                                                                         | 12/9/2019 3:14 PM   |
| 31 | nothing- ther should be no connections between Gladstone and those not in Gladstone. total BS how this has worked out        | 12/9/2019 3:09 PM   |

## Q20 How do you want to gather with friends and family in the park? (Choose one)



| ANSWER CHOICES             | RESPONSES |    |
|----------------------------|-----------|----|
| Attend movies and concerts | 39.22%    | 20 |
| Celebrations               | 21.57%    | 11 |
| Use flexible space         | 27.45%    | 14 |
| Play time with children    | 11.76%    | 6  |
| TOTAL                      |           | 51 |

#### Q21 What type of play would you like to see in your park? (Choose one)



| ANSWER CHOICES         | RESPONSES |    |
|------------------------|-----------|----|
| Children's playground  | 27.45%    | 14 |
| Water play             | 3.92%     | 2  |
| Nature play            | 23.53%    | 12 |
| Multi-use active space | 17.65%    | 9  |
| All-access play        | 27.45%    | 14 |
| TOTAL                  |           | 51 |

#### Q22 What single way do y