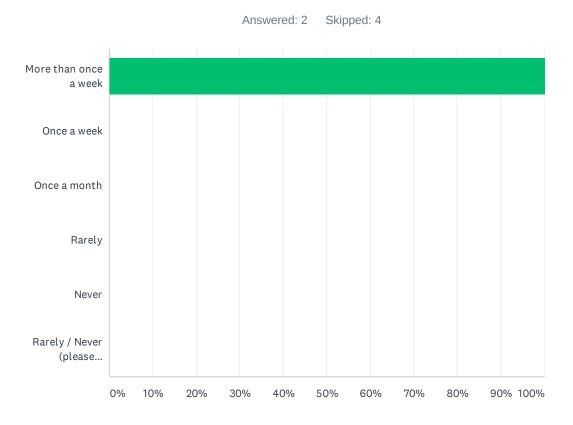

| 1/16/2020 2:43 PM |
| 3 | Guest authors ; history of Oregon/local area | 1/16/2020 2:19 PM |

## Q12 Would you like to comment on another topic? (You will have the chance to comment on all of them, if you wish.)



| ANSWER CHOICES                                          | RESPONSES |   |
|---------------------------------------------------------|-----------|---|
| Park (at the Concord Property in Oak Lodge)             | 0.00%     | 0 |
| Community Center (at the Concord Property in Oak Lodge) | 100.00%   | 6 |
| Finish survey                                           | 0.00%     | 0 |
| TOTAL                                                   |           | 6 |

# Q13 How often would you or your household visit the community center if it had the activities that you listed about?



| ANSWER CHOICES                  | RESPONSES |   |
|---------------------------------|-----------|---|
| More than once a week           | 100.00%   | 2 |
| Once a week                     | 0.00%     | 0 |
| Once a month                    | 0.00%     | 0 |
| Rarely                          | 0.00%     | 0 |
| Never                           | 0.00%     | 0 |
| Rarely / Never (please explain) | 0.00%     | 0 |
| TOTAL                           |           | 2 |

| # | RARELY / NEVER (PLEASE EXPLAIN) | DATE |
|---|---------------------------------|------|
|   | There are no responses.         |      |

### Q14 Please explain why:

Answered: 0 Skipped: 6

| # | RESPONSES               | DATE |
|---|-------------------------|------|
|   | There are no responses. |      |

## Q15 Which age