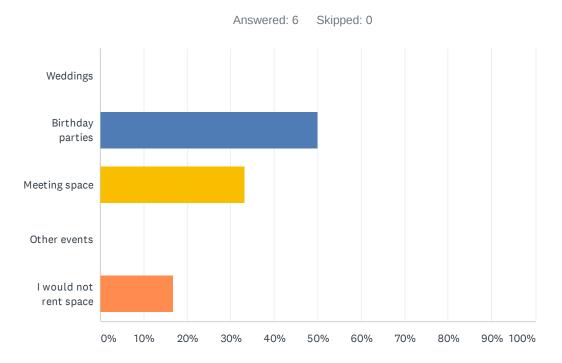

|
|---|---------------------------------|------|
|   | There are no responses.         |      |

### Q14 Please explain why:

Answered: 0 Skipped: 6

| # | RESPONSES               | DATE |
|---|-------------------------|------|
|   | There are no responses. |      |

## Q15 Which age groups would you like the activities for? (Choose all that apply)



| ANSWER CHOICES       | RESPONSES |   |
|----------------------|-----------|---|
| Babies / Toddlers    | 50.00%    | 2 |
| Pre-School           | 75.00%    | 3 |
| K-6                  | 75.00%    | 3 |
| Teens                | 50.00%    | 2 |
| Adult                | 50.00%    | 2 |
| Older Adult          | 50.00%    | 2 |
| Total Respondents: 4 |           |   |

### Q16 What would you rent space in a community center for? (Choose one)



| ANSWER CHOICES         | RESPONSES |   |
|------------------------|-----------|---|
| Weddings               | 0.00%     | 0 |
| Birthday parties       | 50.00%    | 3 |
| Meeting space          | 33.33%    | 2 |
| Other events           | 0.00%     | 0 |
| I would not rent space | 16.67%    | 1 |
| TOTAL                  |           | 6 |

## Q17 What types of activities would you and your household like in a community center? (Choose two)



| ANSWER CHOICES                      | RESPONSES |   |
|-------------------------------------|-----------|---|
| Sports                              | 50.00%    | 3 |
| Fitness / dance                     | 33.33%    | 2 |
| Personal fitness                    | 16.67%    | 1 |
| Music or art classes                | 16.67%    | 1 |
| Educationa