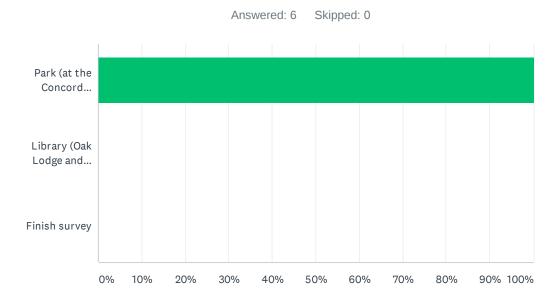

S |   |
|-------------------------------------|-----------|---|
| Sports                              | 50.00%    | 3 |
| Fitness / dance                     | 33.33%    | 2 |
| Personal fitness                    | 16.67%    | 1 |
| Music or art classes                | 16.67%    | 1 |
| Educational lectures                | 0.00%     | 0 |
| Community services                  | 16.67%    | 1 |
| Cooking class                       | 0.00%     | 0 |
| Video games or movies               | 0.00%     | 0 |
| After-school programs / summer camp | 66.67%    | 4 |
| Informal gathering                  | 16.67%    | 1 |
| Total Respondents: 6                |           |   |

## Q18 Would you like to comment on another topic? (You will have the chance to comment on all of them, if you wish.)



| ANSWER CHOICES                              | RESPONSES |   |
|---------------------------------------------|-----------|---|
| Park (at the Concord Property in Oak Lodge) | 100.00%   | 6 |
| Library (Oak Lodge and Gladstone)           | 0.00%     | 0 |
| Finish survey                               | 0.00%     | 0 |
| TOTAL                                       |           | 6 |

#### Q19 What would encourage you to visit a park at the Concord Property?

Answered: 2 Skipped: 4

| # | RESPONSES                                                  | DATE              |
|---|------------------------------------------------------------|-------------------|
| 1 | A playground with slides and 4+ swings or more             | 1/16/2020 2:27 PM |
| 2 | Family gatherings; dance/gymnastics for childr