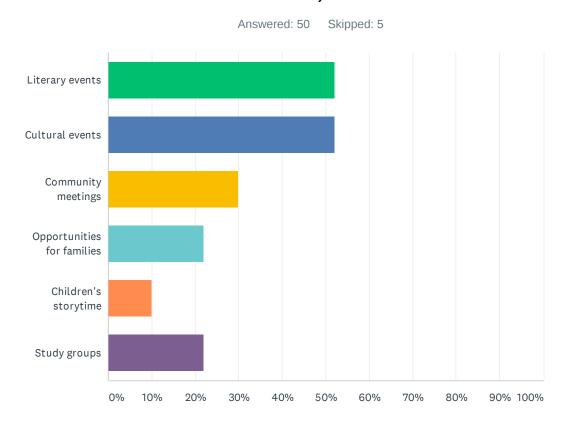

HOICES                     | RESPONSES |    |
|------------------------------------|-----------|----|
| Browse books, media, etc.          | 57.41%    | 31 |
| Pick up holds/Get staff assistance | 48.15%    | 26 |
| Use a computer or Wi-Fi            | 16.67%    | 9  |
| Study                              | 3.70%     | 2  |
| Attend Events                      | 24.07%    | 13 |
| Relax / Hang out                   | 16.67%    | 9  |
| Spend time with children           | 3.70%     | 2  |
| Use a meeting room                 | 7.41%     | 4  |
| Find things in my language         | 0.00%     | 0  |
| Book/giftshop                      | 9.26%     | 5  |
| Total Respondents: 54              |           |    |

### Q8 What kinds of events do you want to attend in your library? (Choose two)



| ANSWER CHOICES             | RESPONSES |    |
|----------------------------|-----------|----|
| Literary events            | 52.00%    | 26 |
| Cultural events            | 52.00%    | 26 |
| Community meetings         | 30.00%    | 15 |
| Opportunities for families | 22.00%    | 11 |
| Children's storytime       | 10.00%    | 5  |
| Study groups               | 22.00%    | 11 |
| Total Respondents: 50      |           |    |

#### Q9 My library should feel: (Choose two)



| ANSWER CHOICES            | RESPONSES |    |
|---------------------------|-----------|----|
| Cozy                      | 27.78%    | 15 |
| Quiet                     | 31.48%    | 17 |
| Open                      | 16.67%    | 9  |
| Kid-friendly              | 14.81%    | 8  |
| Teen-friendly             | 12.96