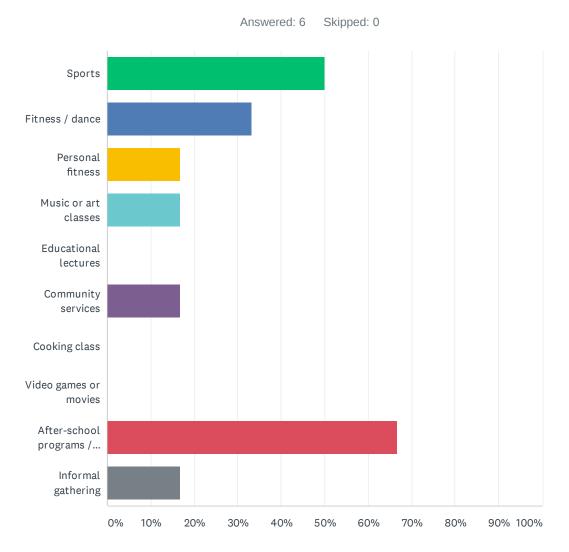

ddlers    | 50.00%    | 2 |
| Pre-School           | 75.00%    | 3 |
| K-6                  | 75.00%    | 3 |
| Teens                | 50.00%    | 2 |
| Adult                | 50.00%    | 2 |
| Older Adult          | 50.00%    | 2 |
| Total Respondents: 4 |           |   |

### Q16 What would you rent space in a community center for? (Choose one)



| ANSWER CHOICES         | RESPONSES |   |
|------------------------|-----------|---|
| Weddings               | 0.00%     | 0 |
| Birthday parties       | 50.00%    | 3 |
| Meeting space          | 33.33%    | 2 |
| Other events           | 0.00%     | 0 |
| I would not rent space | 16.67%    | 1 |
| TOTAL                  |           | 6 |

## Q17 What types of activities would you and your household like in a community center? (Choose two)



| ANSWER CHOICES                      | RESPONSES |   |
|-------------------------------------|-----------|---|
| Sports                              | 50.00%    | 3 |
| Fitness / dance                     | 33.33%    | 2 |
| Personal fitness                    | 16.67%    | 1 |
| Music or art classes                | 16.67%    | 1 |
| Educational lectures                | 0.00%     | 0 |
| Community services                  | 16.67%    | 1 |
| Cooking class                       | 0.00%     | 0 |
| Video games or movies               | 0.00%     | 0 |
| After-school programs / summer camp | 66.67%    | 4 |
| Informal gathering                  | 16.67%    | 1 |
| Total Respondents: 6                |           |   |

## Q18 Would you like to comment on another topic? (You will have the