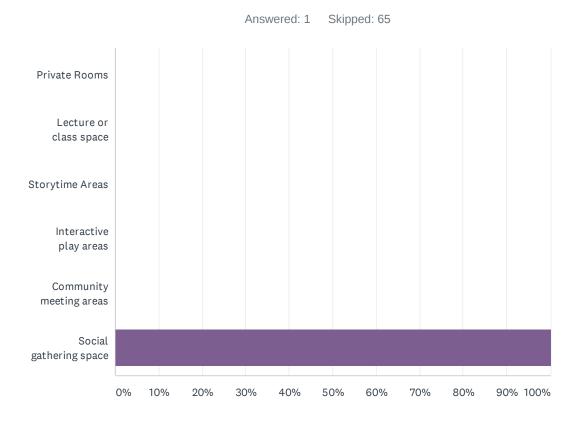

%    | 2 |
| Total Respondents: 4       |           |   |

#### Q9 My library should feel: (Choose two)



| ANSWER CHOICES            | RESPONSES |   |
|---------------------------|-----------|---|
| Cozy                      | 0.00%     | 0 |
| Quiet                     | 12.50%    | 1 |
| Open                      | 50.00%    | 4 |
| Kid-friendly              | 0.00%     | 0 |
| Teen-friendly             | 0.00%     | 0 |
| Welcoming / Accessible    | 12.50%    | 1 |
| A place to get involved   | 0.00%     | 0 |
| Informative               | 0.00%     | 0 |
| Connected to the outdoors | 25.00%    | 2 |
| High-tech                 | 0.00%     | 0 |
| Total Respondents: 8      |           |   |

## Q10 In addition to books and comfortable seating, my library should include: (Choose two)



| ANSWER CHOICES          | RESPONSES |   |
|-------------------------|-----------|---|
| Private Rooms           | 0.00%     | 0 |
| Lecture or class space  | 0.00%     | 0 |
| Storytime Areas         | 0.00%     | 0 |
| Interactive play areas  | 0.00%     | 0 |
| Community meeting areas | 0.00%     | 0 |
| Social gathering space  | 100.00%   | 1 |
| Total Respondents: 1    |           |   |

### Q11 What other programs or services would you like to see?

Answered: 0 Skipped: 66

| # | RESPONSES               | DATE |
|---|-------------------------|------|
|   | There are no responses. |      |

## Q12 Would you like to comment on another topic? (You will have the chance to comment on all of them, if you wish.)



| ANSWER CHOICES                                          | RESPONSES |