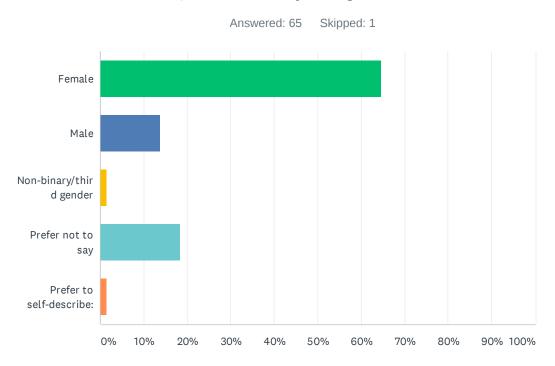

/A                    | 11/25/2019 8:51 PM |
| 9  | N/A                    | 11/25/2019 8:44 PM |
| 10 | NA                     | 11/25/2019 7:15 PM |
| 11 | NA                     | 11/25/2019 7:11 PM |
| 12 | NA                     | 11/25/2019 6:39 PM |
|    |                        |                    |

### Q29 What is your age?



| ANSWER CHOICES    | RESPONSES |    |
|-------------------|-----------|----|
| Under 18          | 1.64%     | 1  |
| 18-24             | 0.00%     | 0  |
| 25-34             | 9.84%     | 6  |
| 35-44             | 4.92%     | 3  |
| 45-54             | 9.84%     | 6  |
| 55-64             | 13.11%    | 8  |
| Over 65           | 37.70%    | 23 |
| Prefer not to say | 22.95%    | 14 |
| TOTAL             |           | 61 |

### Q30 What is your gender?



| ANSWER CHOICES           | RESPONSES |    |
|--------------------------|-----------|----|
| Female                   | 64.62%    | 42 |
| Male                     | 13.85%    | 9  |
| Non-binary/third gender  | 1.54%     | 1  |
| Prefer not to say        | 18.46%    | 12 |
| Prefer to self-describe: | 1.54%     | 1  |
| TOTAL                    |           | 65 |

| # | PREFER TO SELF-DESCRIBE: | DATE               |
|---|--------------------------|--------------------|
| 1 | NA                       | 11/25/2019 6:39 PM |

#### Q31 What is your annual household income?



| ANSWER CHOICES       | RESPONSES |    |
|----------------------|-----------|----|
| Less than \$15,000   | 1.59%     | 1  |
| \$15,000 - \$49,999  | 12.70%    | 8  |
| \$50,000 - \$74,999  | 17.46%    | 11 |
| \$75