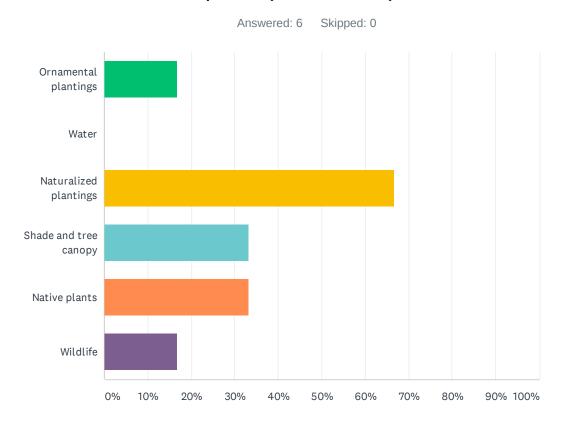

---|
| Picnicking         | 50.00%    | 3 |
| Sitting / lounging | 16.67%    | 1 |
| Walking            | 33.33%    | 2 |
| Quiet play         | 0.00%     | 0 |
| Reading            | 0.00%     | 0 |
| TOTAL              |           | 6 |

# Q23 Which fitness activities would you or your family like to enjoy in the park? (Choose two)



| ANSWER CHOICES       | RESPONSES |   |
|----------------------|-----------|---|
| Walking              | 66.67%    | 4 |
| Soccer               | 50.00%    | 3 |
| Basketball           | 0.00%     | 0 |
| Circuit training     | 16.67%    | 1 |
| Volleyball           | 0.00%     | 0 |
| Organized classes    | 16.67%    | 1 |
| Total Respondents: 6 |           |   |

# Q24 Which image best matches your idea of experiencing nature in the park? (Choose two)



| ANSWER CHOICES        | RESPONSES |   |
|-----------------------|-----------|---|
| Ornamental plantings  | 16.67%    | 1 |
| Water                 | 0.00%     | 0 |
| Naturalized plantings | 66.67%    | 4 |
| Shade and tree canopy | 33.33%    | 2 |
| Native plants         | 33.33%    | 2 |
| Wildlife              | 16.67%    | 1 |
| Total Respondents: 6  |           |   |

## Q25 Would you like to comment on another topic? (You will have the chance to comment on all of them, if you wish.)



| ANSWER CHOICES                                          | RESPONSES |
|---------------------------------------------------------|-----------|
| Community Center (at the Concord Property in Oak Lodge) | 0.00% 0   |
| Library (Oak Lodge and Gladstone)                       | 0.00% 0   |
| Finish s