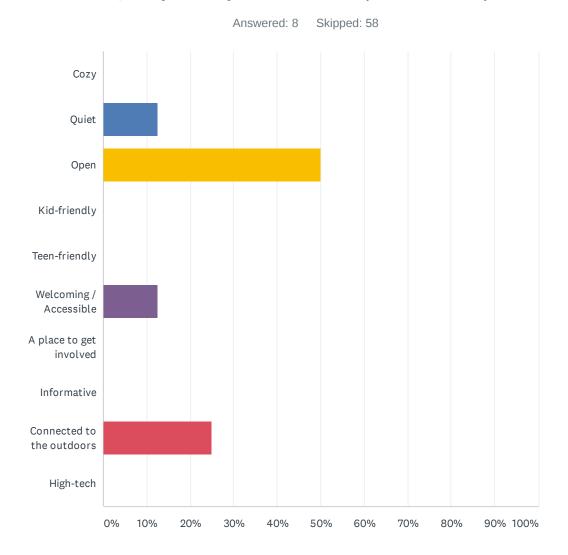

| 14.29%    | 1 |
| Use a meeting room                 | 0.00%     | 0 |
| Find things in my language         | 14.29%    | 1 |
| Book/giftshop                      | 0.00%     | 0 |
| Total Respondents: 7               |           |   |

### Q8 What kinds of events do you want to attend in your library? (Choose two)



| ANSWER CHOICES             | RESPONSES |   |
|----------------------------|-----------|---|
| Literary events            | 0.00%     | 0 |
| Cultural events            | 25.00%    | 1 |
| Community meetings         | 25.00%    | 1 |
| Opportunities for families | 0.00%     | 0 |
| Children's storytime       | 0.00%     | 0 |
| Study groups               | 50.00%    | 2 |
| Total Respondents: 4       |           |   |

#### Q9 My library should feel: (Choose two)



| ANSWER CHOICES            | RESPONSES |   |
|---------------------------|-----------|---|
| Cozy                      | 0.00%     | 0 |
| Quiet                     | 12.50%    | 1 |
| Open                      | 50.00%    | 4 |
| Kid-friendly              | 0.00%     | 0 |
| Teen-friendly             | 0.00%     | 0 |
| Welcoming / Accessible    | 12.50%    | 1 |
| A place to get involved   | 0.00%     | 0 |
| Informative               | 0.00%     | 0 |
| Connected to the outdoors | 25.00%    | 2 |
| High-tech                 | 0.00%     | 0 |
| Total Respondents: 8      |           |   |

## Q10 In addition to books and comfortable seating, my library should include: (Choose two)



| ANSWER CHOICES          | RESPONSES |   |
|-------------------------|-----------|---|
| Private Rooms