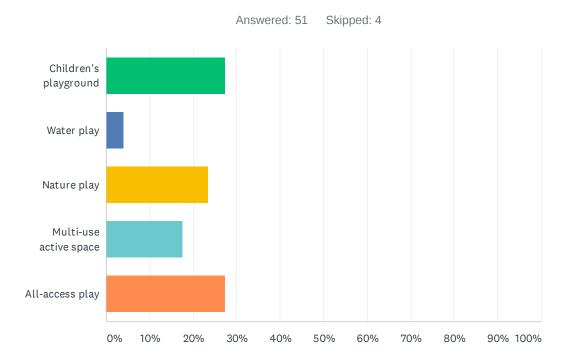

that would be fun for my kids                                                                                         | 12/9/2019 3:14 PM   |
| 31 | nothing- ther should be no connections between Gladstone and those not in Gladstone. total BS how this has worked out        | 12/9/2019 3:09 PM   |

## Q20 How do you want to gather with friends and family in the park? (Choose one)



| ANSWER CHOICES             | RESPONSES |    |
|----------------------------|-----------|----|
| Attend movies and concerts | 39.22%    | 20 |
| Celebrations               | 21.57%    | 11 |
| Use flexible space         | 27.45%    | 14 |
| Play time with children    | 11.76%    | 6  |
| TOTAL                      |           | 51 |

#### Q21 What type of play would you like to see in your park? (Choose one)



| ANSWER CHOICES         | RESPONSES |    |
|------------------------|-----------|----|
| Children's playground  | 27.45%    | 14 |
| Water play             | 3.92%     | 2  |
| Nature play            | 23.53%    | 12 |
| Multi-use active space | 17.65%    | 9  |
| All-access play        | 27.45%    | 14 |
| TOTAL                  |           | 51 |

#### Q22 What single way do you want to relax in the park? (Choose one)



| ANSWER CHOICES     | RESPONSES |    |
|--------------------|-----------|----|
| Picnicking         | 23.08%    | 12 |
| Sitting / lounging | 21.15%    | 11 |
| Walking            | 44.23%    | 23 |
| Quiet play         | 5.77%     | 3  |
| Reading            | 5.77%     | 3  |
| TOTAL              |           | 52 |

## Q23 Which fitness activities would you or your