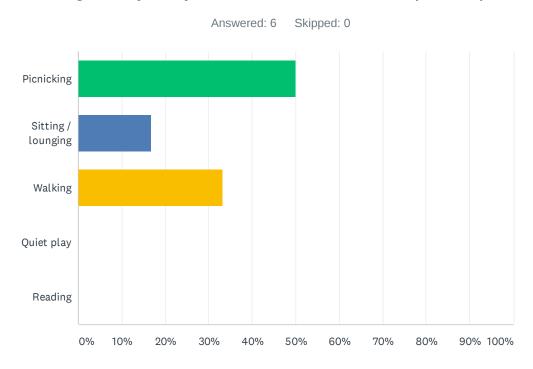

| RESPONSES |   |
|----------------------------|-----------|---|
| Attend movies and concerts | 33.33%    | 2 |
| Celebrations               | 0.00%     | 0 |
| Use flexible space         | 0.00%     | 0 |
| Play time with children    | 66.67%    | 4 |
| TOTAL                      |           | 6 |

### Q21 What type of play would you like to see in your park? (Choose one)



| ANSWER CHOICES         | RESPONSES |   |
|------------------------|-----------|---|
| Children's playground  | 50.00%    | 3 |
| Water play             | 16.67%    | 1 |
| Nature play            | 16.67%    | 1 |
| Multi-use active space | 0.00%     | 0 |
| All-access play        | 16.67%    | 1 |
| TOTAL                  |           | 6 |

#### Q22 What single way do you want to relax in the park? (Choose one)



| ANSWER CHOICES     | RESPONSES |   |
|--------------------|-----------|---|
| Picnicking         | 50.00%    | 3 |
| Sitting / lounging | 16.67%    | 1 |
| Walking            | 33.33%    | 2 |
| Quiet play         | 0.00%     | 0 |
| Reading            | 0.00%     | 0 |
| TOTAL              |           | 6 |

# Q23 Which fitness activities would you or your family like to enjoy in the park? (Choose two)



| ANSWER CHOICES       | RESPONSES |   |
|----------------------|-----------|---|
| Walking              | 66.67%    | 4 |
| Soccer               | 50.00%    | 3 |
| Basketball           | 0.00%     | 0 |
| Circuit training     | 16.67%    | 1 |
| Volleyball           | 0.00%     | 0 |
| Organized classes    | 16.67%    | 1 |
| Total Respondents: 6 |           |   |

# Q24 Which imag