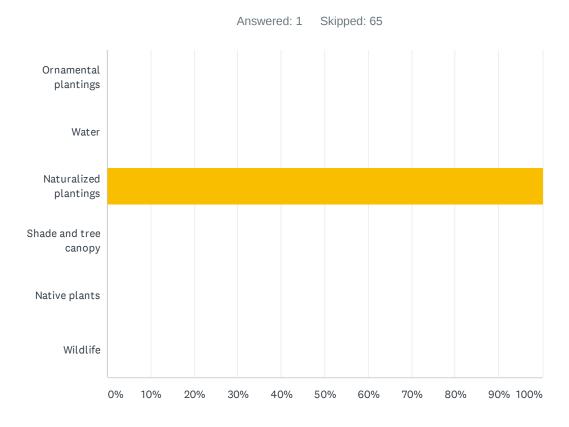

---|
| Picnicking         | 0.00%     | 0 |
| Sitting / lounging | 0.00%     | 0 |
| Walking            | 50.00%    | 1 |
| Quiet play         | 0.00%     | 0 |
| Reading            | 50.00%    | 1 |
| TOTAL              |           | 2 |

# Q23 Which fitness activities would you or your family like to enjoy in the park? (Choose two)



| ANSWER CHOICES       | RESPONSES |   |
|----------------------|-----------|---|
| Walking              | 0.00%     | 0 |
| Soccer               | 0.00%     | 0 |
| Basketball           | 33.33%    | 1 |
| Circuit training     | 33.33%    | 1 |
| Volleyball           | 0.00%     | 0 |
| Organized classes    | 33.33%    | 1 |
| Total Respondents: 3 |           |   |

# Q24 Which image best matches your idea of experiencing nature in the park? (Choose two)



| ANSWER CHOICES        | RESPONSES |   |
|-----------------------|-----------|---|
| Ornamental plantings  | 0.00%     | 0 |
| Water                 | 0.00%     | 0 |
| Naturalized plantings | 100.00%   | 1 |
| Shade and tree canopy | 0.00%     | 0 |
| Native plants         | 0.00%     | 0 |
| Wildlife              | 0.00%     | 0 |
| Total Respondents: 1  |           |   |

## Q25 Would you like to comment on another topic? (You will have the chance to comment on all of them, if you wish.)

Answered: 0 Skipped: 66

▲ No matching responses.

| ANSWER CHOICES                                          | RESPONSES |
|---------------------------------------------------------|-----------|
| Community Center (at the Concord Property in Oak Lodge) | 0.00% 0   |
| Library (Oak Lodge and Gladston