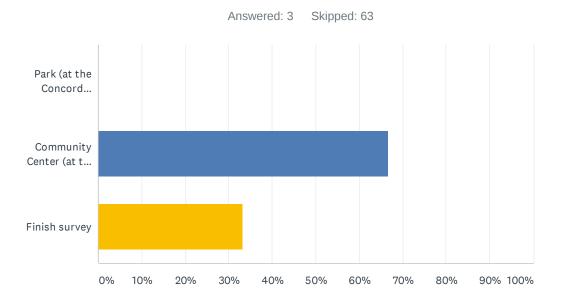

to books and comfortable seating, my library should include: (Choose two)



| ANSWER CHOICES          | RESPONSES |   |
|-------------------------|-----------|---|
| Private Rooms           | 0.00%     | 0 |
| Lecture or class space  | 0.00%     | 0 |
| Storytime Areas         | 0.00%     | 0 |
| Interactive play areas  | 0.00%     | 0 |
| Community meeting areas | 0.00%     | 0 |
| Social gathering space  | 100.00%   | 1 |
| Total Respondents: 1    |           |   |

### Q11 What other programs or services would you like to see?

Answered: 0 Skipped: 66

| # | RESPONSES               | DATE |
|---|-------------------------|------|
|   | There are no responses. |      |

## Q12 Would you like to comment on another topic? (You will have the chance to comment on all of them, if you wish.)



| ANSWER CHOICES                                          | RESPONSES |   |
|---------------------------------------------------------|-----------|---|
| Park (at the Concord Property in Oak Lodge)             | 0.00%     | 0 |
| Community Center (at the Concord Property in Oak Lodge) | 66.67%    | 2 |
| Finish survey                                           | 33.33%    | 1 |
| TOTAL                                                   |           | 3 |

# Q13 How often would you or your household visit the community center if it had the activities that you listed about?

Answered: 0 Skipped: 66

| ANSWER CHOICES                  | RESPONSES |   |
|---------------------------------|-----------|---|
| More than once a week           | 0.00%     | 0 |
| Once a week                     | 0.00