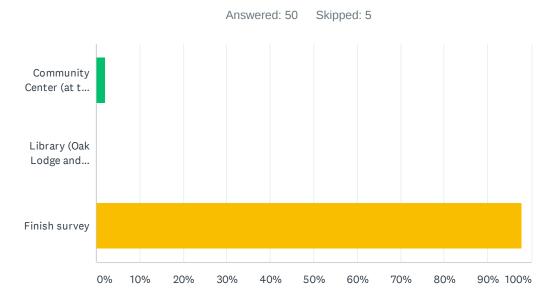

| 5.77%     | 3  |
| Circuit training      | 13.46%    | 7  |
| Volleyball            | 9.62%     | 5  |
| Organized classes     | 38.46%    | 20 |
| Total Respondents: 52 |           |    |

## Q24 Which image best matches your idea of experiencing nature in the park? (Choose two)



| ANSWER CHOICES        | RESPONSES |    |
|-----------------------|-----------|----|
| Ornamental plantings  | 5.66%     | 3  |
| Water                 | 37.74%    | 20 |
| Naturalized plantings | 20.75%    | 11 |
| Shade and tree canopy | 47.17%    | 25 |
| Native plants         | 39.62%    | 21 |
| Wildlife              | 47.17%    | 25 |
| Total Respondents: 53 |           |    |

## Q25 Would you like to comment on another topic? (You will have the chance to comment on all of them, if you wish.)



| ANSWER CHOICES                                          | RESPONSES |    |
|---------------------------------------------------------|-----------|----|
| Community Center (at the Concord Property in Oak Lodge) | 2.00%     | 1  |
| Library (Oak Lodge and Gladstone)                       | 0.00%     | 0  |
| Finish survey                                           | 98.00%    | 49 |
| TOTAL                                                   | 5         | 50 |

# Q26 Do you have any other comments or questions that were not addressed in the survey?

Answered: 3 Skipped: 52

| # | RESPONSES                                                                                                          | DATE              |
|---|------------------------------------------------------------------------