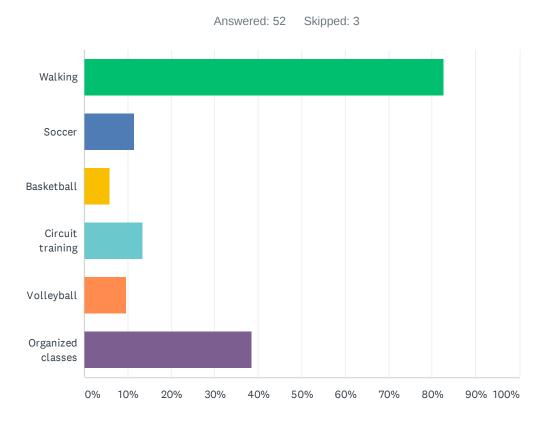

----------------------|-----------|----|
| Children's playground  | 27.45%    | 14 |
| Water play             | 3.92%     | 2  |
| Nature play            | 23.53%    | 12 |
| Multi-use active space | 17.65%    | 9  |
| All-access play        | 27.45%    | 14 |
| TOTAL                  |           | 51 |

#### Q22 What single way do you want to relax in the park? (Choose one)



| ANSWER CHOICES     | RESPONSES |    |
|--------------------|-----------|----|
| Picnicking         | 23.08%    | 12 |
| Sitting / lounging | 21.15%    | 11 |
| Walking            | 44.23%    | 23 |
| Quiet play         | 5.77%     | 3  |
| Reading            | 5.77%     | 3  |
| TOTAL              |           | 52 |

## Q23 Which fitness activities would you or your family like to enjoy in the park? (Choose two)



| ANSWER CHOICES        | RESPONSES |    |
|-----------------------|-----------|----|
| Walking               | 82.69%    | 43 |
| Soccer                | 11.54%    | 6  |
| Basketball            | 5.77%     | 3  |
| Circuit training      | 13.46%    | 7  |
| Volleyball            | 9.62%     | 5  |
| Organized classes     | 38.46%    | 20 |
| Total Respondents: 52 |           |    |

## Q24 Which image best matches your idea of experiencing nature in the park? (Choose two)



| ANSWER CHOICES        | RESPONSES |    |
|-----------------------|-----------|----|
| Ornamental plantings  | 5.66%     | 3  |
| Water                 | 37.74%    | 20 |
| Naturalized plantings | 20.75%    | 11 |
| Shade and tree canopy | 47.17%    | 25 |
| Native plants         | 39.62%    | 21 |
| Wildlife