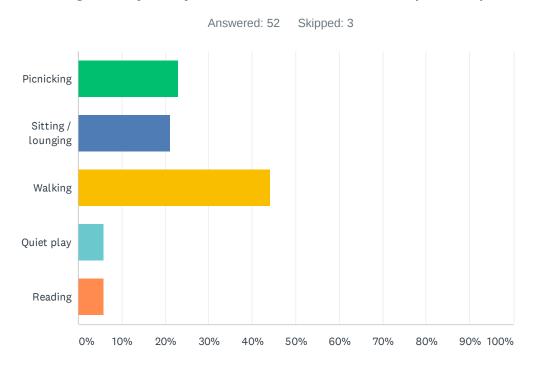

|
|----------------------------|-----------|----|
| Attend movies and concerts | 39.22%    | 20 |
| Celebrations               | 21.57%    | 11 |
| Use flexible space         | 27.45%    | 14 |
| Play time with children    | 11.76%    | 6  |
| TOTAL                      |           | 51 |

#### Q21 What type of play would you like to see in your park? (Choose one)



| ANSWER CHOICES         | RESPONSES |    |
|------------------------|-----------|----|
| Children's playground  | 27.45%    | 14 |
| Water play             | 3.92%     | 2  |
| Nature play            | 23.53%    | 12 |
| Multi-use active space | 17.65%    | 9  |
| All-access play        | 27.45%    | 14 |
| TOTAL                  |           | 51 |

#### Q22 What single way do you want to relax in the park? (Choose one)



| ANSWER CHOICES     | RESPONSES |    |
|--------------------|-----------|----|
| Picnicking         | 23.08%    | 12 |
| Sitting / lounging | 21.15%    | 11 |
| Walking            | 44.23%    | 23 |
| Quiet play         | 5.77%     | 3  |
| Reading            | 5.77%     | 3  |
| TOTAL              |           | 52 |

## Q23 Which fitness activities would you or your family like to enjoy in the park? (Choose two)



| ANSWER CHOICES        | RESPONSES |    |
|-----------------------|-----------|----|
| Walking               | 82.69%    | 43 |
| Soccer                | 11.54%    | 6  |
| Basketball            | 5.77%     | 3  |
| Circuit training      | 13.46%    | 7  |
| Volleyball            | 9.62%     | 5  |
| Organized classes     | 38.46%    | 20 |
| Total Respondents: 52 |