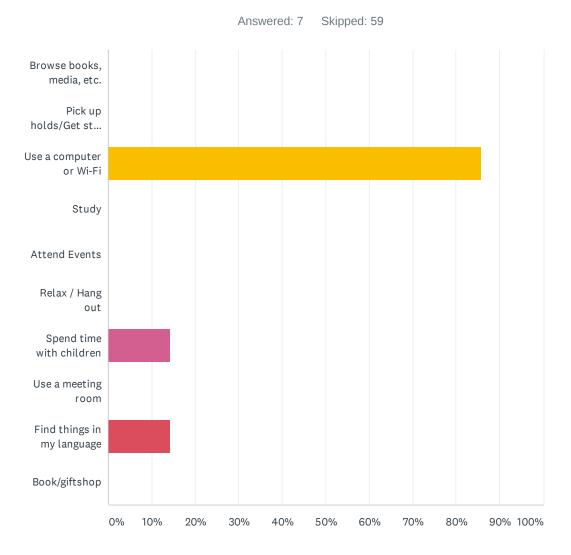

VER (PLEASE EXPLAIN) |           | DATE |   |
|              | There are no responses.         |           |      |   |

# Q6 Choose the most relevant age group you would you like to see activities for. (Choose all that apply)

Answered: 0 Skipped: 66

| ANSWER CHOICES       | RESPONSES |   |
|----------------------|-----------|---|
| 0-2 years            | 0.00%     | 0 |
| 3-5 years            | 0.00%     | 0 |
| 6-9 years            | 0.00%     | 0 |
| 10-12 years          | 0.00%     | 0 |
| 13-17 years          | 0.00%     | 0 |
| 18-24 years          | 0.00%     | 0 |
| Adult                | 0.00%     | 0 |
| Older adult          | 0.00%     | 0 |
| Total Respondents: 0 |           |   |

## Q7 What are the two (2) most common reason you would like to visit a library? (Choose two)



| ANSWER CHOICES                     | RESPONSES |   |
|------------------------------------|-----------|---|
| Browse books, media, etc.          | 0.00%     | 0 |
| Pick up holds/Get staff assistance | 0.00%     | 0 |
| Use a computer or Wi-Fi            | 85.71%    | 6 |
| Study                              | 0.00%     | 0 |
| Attend Events                      | 0.00%     | 0 |
| Relax / Hang out                   | 0.00%     | 0 |
| Spend time with children           | 14.29%    | 1 |
| Use a meeting room                 | 0.00%     | 0 |
| Find things in my language         | 14.29%    | 1 |
| Book/giftshop                      | 0.00%     | 0 |
| Total Respondents: 7               |           |   |

### Q8 What kinds of events do you want to attend in your library? (Choose two)