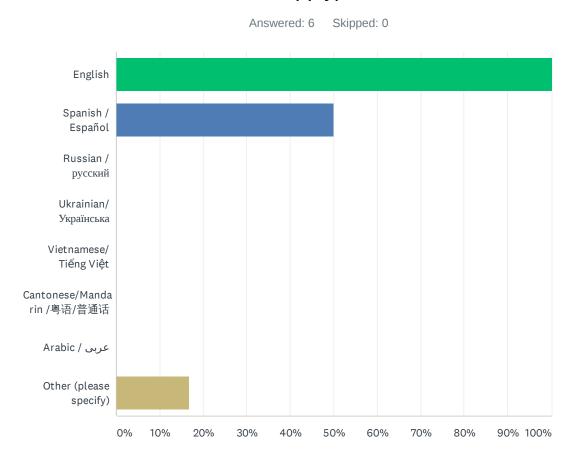

-|---|
| Hispanic/Latinx                           | 33.33%    | 2 |
| White/Caucasian                           | 66.67%    | 4 |
| African American                          | 0.00%     | 0 |
| American Indian or Alaska Native          | 0.00%     | 0 |
| Asian American                            | 0.00%     | 0 |
| Native Hawaiian or other Pacific Islander | 0.00%     | 0 |
| Prefer not to say                         | 0.00%     | 0 |
| Other (please specify)                    | 16.67%    | 1 |
| Total Respondents: 6                      |           |   |

| # | OTHER (PLEASE SPECIFY) | DATE              |
|---|------------------------|-------------------|
| 1 | Family African         | 1/16/2020 2:45 PM |

## Q33 What language or languages do you speak at home? (Check all that apply)



| ANSWER CHOICES             | RESPONSES |   |
|----------------------------|-----------|---|
| English                    | 100.00%   | 6 |
| Spanish / Español          | 50.00%    | 3 |
| Russian / русский          | 0.00%     | 0 |
| Ukrainian/ Українська      | 0.00%     | 0 |
| Vietnamese/ Tiếng Việt     | 0.00%     | 0 |
| Cantonese/Mandarin /粤语/普通话 | 0.00%     | 0 |
| Arabic / عربی              | 0.00%     | 0 |
| Other (please specify)     | 16.67%    | 1 |
| Total Respondents: 6       |           |   |

| # | OTHER (PLEASE SPECIFY) | DATE              |
|---|------------------------|-------------------|
| 1 | Igbo                   | 1/16/2020 2:45 PM |