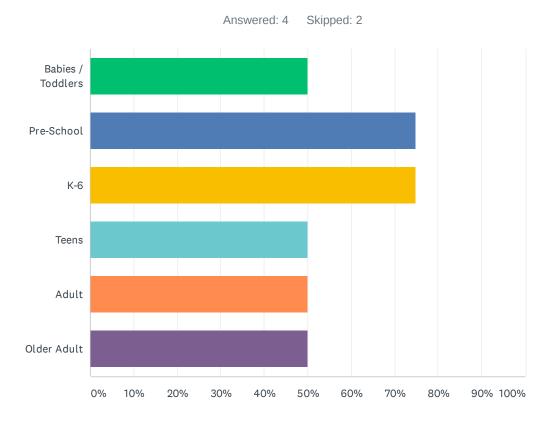

--------------------|-----------|---|
| More than once a week           | 100.00%   | 2 |
| Once a week                     | 0.00%     | 0 |
| Once a month                    | 0.00%     | 0 |
| Rarely                          | 0.00%     | 0 |
| Never                           | 0.00%     | 0 |
| Rarely / Never (please explain) | 0.00%     | 0 |
| TOTAL                           |           | 2 |

| # | RARELY / NEVER (PLEASE EXPLAIN) | DATE |
|---|---------------------------------|------|
|   | There are no responses.         |      |

### Q14 Please explain why:

Answered: 0 Skipped: 6

| # | RESPONSES               | DATE |
|---|-------------------------|------|
|   | There are no responses. |      |

## Q15 Which age groups would you like the activities for? (Choose all that apply)



| ANSWER CHOICES       | RESPONSES |   |
|----------------------|-----------|---|
| Babies / Toddlers    | 50.00%    | 2 |
| Pre-School           | 75.00%    | 3 |
| K-6                  | 75.00%    | 3 |
| Teens                | 50.00%    | 2 |
| Adult                | 50.00%    | 2 |
| Older Adult          | 50.00%    | 2 |
| Total Respondents: 4 |           |   |

### Q16 What would you rent space in a community center for? (Choose one)



| ANSWER CHOICES         | RESPONSES |   |
|------------------------|-----------|---|
| Weddings               | 0.00%     | 0 |
| Birthday parties       | 50.00%    | 3 |
| Meeting space          | 33.33%    | 2 |
| Other events           | 0.00%     | 0 |
| I would not rent space | 16.67%    | 1 |
| TOTAL                  |           | 6 |

## Q17