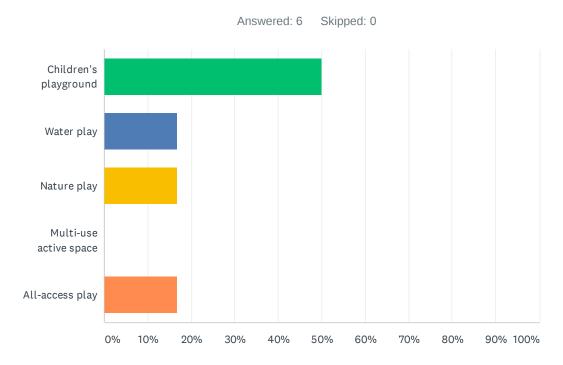

| DATE              |
|---|------------------------------------------------------------|-------------------|
| 1 | A playground with slides and 4+ swings or more             | 1/16/2020 2:27 PM |
| 2 | Family gatherings; dance/gymnastics for children; meetings | 1/16/2020 2:22 PM |

# Q20 How do you want to gather with friends and family in the park? (Choose one)



| ANSWER CHOICES             | RESPONSES |   |
|----------------------------|-----------|---|
| Attend movies and concerts | 33.33%    | 2 |
| Celebrations               | 0.00%     | 0 |
| Use flexible space         | 0.00%     | 0 |
| Play time with children    | 66.67%    | 4 |
| TOTAL                      |           | 6 |

### Q21 What type of play would you like to see in your park? (Choose one)



| ANSWER CHOICES         | RESPONSES |   |
|------------------------|-----------|---|
| Children's playground  | 50.00%    | 3 |
| Water play             | 16.67%    | 1 |
| Nature play            | 16.67%    | 1 |
| Multi-use active space | 0.00%     | 0 |
| All-access play        | 16.67%    | 1 |
| TOTAL                  |           | 6 |

#### Q22 What single way do you want to relax in the park? (Choose one)



| ANSWER CHOICES     | RESPONSES |   |
|--------------------|-----------|---|
| Picnicking         | 50.00%    | 3 |
| Sitting / lounging | 16.67%    | 1 |
| Walking            | 33.33%    | 2 |
| Quiet play         | 0.00%     | 0 |
| Reading            | 0.00%     | 0 |
| TOTAL              |           | 6 |

# Q23 Which fitness activities would you or your family like to e