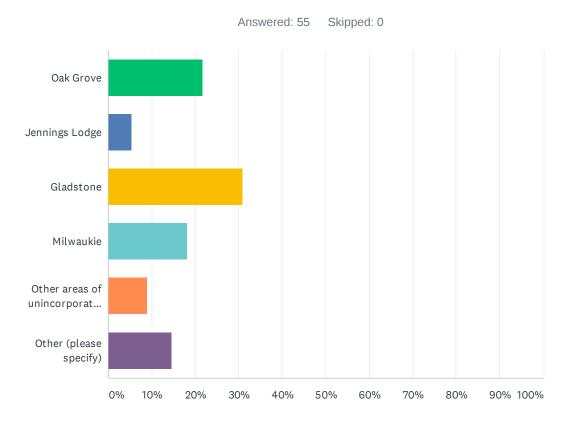

019 3:53 PM  |
| 47 | 97027                                                 | 12/9/2019 3:50 PM  |
| 48 | 97027                                                 | 12/9/2019 3:41 PM  |
| 49 | 97027                                                 | 12/9/2019 3:37 PM  |
| 50 | 97267                                                 | 12/9/2019 3:32 PM  |
| 51 | 97027                                                 | 12/9/2019 3:29 PM  |
| 52 | 97267                                                 | 12/9/2019 3:24 PM  |
| 53 | 97027                                                 | 12/9/2019 3:20 PM  |
| 54 | 97027                                                 | 12/9/2019 3:15 PM  |
| 55 | 97027                                                 | 12/9/2019 3:10 PM  |

### Q28 Where do you live?



| ANSWER CHOICES                                 | RESPONSES |    |
|------------------------------------------------|-----------|----|
| Oak Grove                                      | 21.82%    | 12 |
| Jennings Lodge                                 | 5.45%     | 3  |
| Gladstone                                      | 30.91%    | 17 |
| Milwaukie                                      | 18.18%    | 10 |
| Other areas of unincorporated Clackamas County | 9.09%     | 5  |
| Other (please specify)                         | 14.55%    | 8  |
| TOTAL                                          |           | 55 |

| # | OTHER (PLEASE SPECIFY) | DATE                |
|---|------------------------|---------------------|
| 1 | arleta                 | 12/10/2019 10:35 AM |
| 2 | demacus