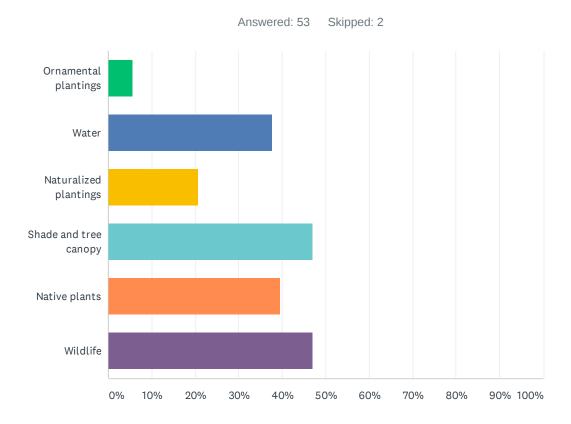

| 23.08%    | 12 |
| Sitting / lounging | 21.15%    | 11 |
| Walking            | 44.23%    | 23 |
| Quiet play         | 5.77%     | 3  |
| Reading            | 5.77%     | 3  |
| TOTAL              |           | 52 |

## Q23 Which fitness activities would you or your family like to enjoy in the park? (Choose two)



| ANSWER CHOICES        | RESPONSES |    |
|-----------------------|-----------|----|
| Walking               | 82.69%    | 43 |
| Soccer                | 11.54%    | 6  |
| Basketball            | 5.77%     | 3  |
| Circuit training      | 13.46%    | 7  |
| Volleyball            | 9.62%     | 5  |
| Organized classes     | 38.46%    | 20 |
| Total Respondents: 52 |           |    |

## Q24 Which image best matches your idea of experiencing nature in the park? (Choose two)



| ANSWER CHOICES        | RESPONSES |    |
|-----------------------|-----------|----|
| Ornamental plantings  | 5.66%     | 3  |
| Water                 | 37.74%    | 20 |
| Naturalized plantings | 20.75%    | 11 |
| Shade and tree canopy | 47.17%    | 25 |
| Native plants         | 39.62%    | 21 |
| Wildlife              | 47.17%    | 25 |
| Total Respondents: 53 |           |    |

## Q25 Would you like to comment on another topic? (You will have the chance to comment on all of them, if you wish.)



| ANSWER CHOICES                                          | RESPONSES |    |
|---------------------------------------------------------|-----------|----|
| Community Center (at the Concord Property in Oak Lodge) | 2.00%     | 1  |
| Library (Oak Lodge and Gladstone)