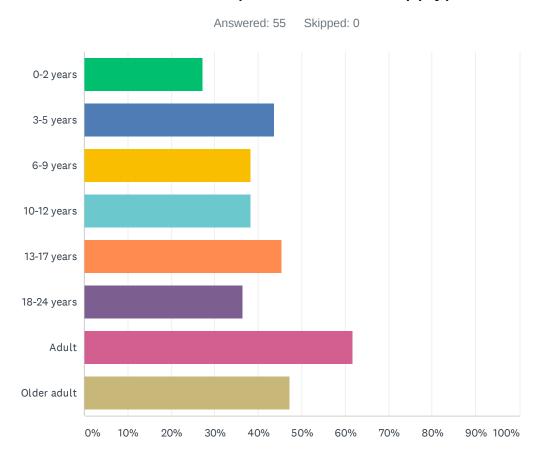

| Once a week                     | 38.18%    | 21 |
| Once a month                    | 20.00%    | 11 |
| Rarely                          | 0.00%     | 0  |
| Never                           | 0.00%     | 0  |
| Rarely / Never (please explain) | 7.27%     | 4  |
| TOTAL                           |           | 55 |

| # | RARELY / NEVER (PLEASE EXPLAIN) | DATE                |
|---|---------------------------------|---------------------|
| 1 | i dont like reading             | 12/11/2019 10:20 AM |
| 2 | busy, work                      | 12/11/2019 10:10 AM |
| 3 | i use the internet              | 12/10/2019 9:04 AM  |
| 4 | na                              | 12/10/2019 8:54 AM  |

## Q6 Choose the most relevant age group you would you like to see activities for. (Choose all that apply)



| ANSWER CHOICES        | RESPONSES |    |
|-----------------------|-----------|----|
| 0-2 years             | 27.27%    | 15 |
| 3-5 years             | 43.64%    | 24 |
| 6-9 years             | 38.18%    | 21 |
| 10-12 years           | 38.18%    | 21 |
| 13-17 years           | 45.45%    | 25 |
| 18-24 years           | 36.36%    | 20 |
| Adult                 | 61.82%    | 34 |
| Older adult           | 47.27%    | 26 |
| Total Respondents: 55 |           |    |

### Q7 What are the two (2) most common reason you would like to visit a library? (Choose two)



| ANSWER CHOICES                     | RESPONSES |    |
|------------------------------------|-----------|----|
| Browse books, media, etc.          | 57.41%    | 31 |
| Pick up holds/Get staff assistance | 48.15%    | 26 |
|