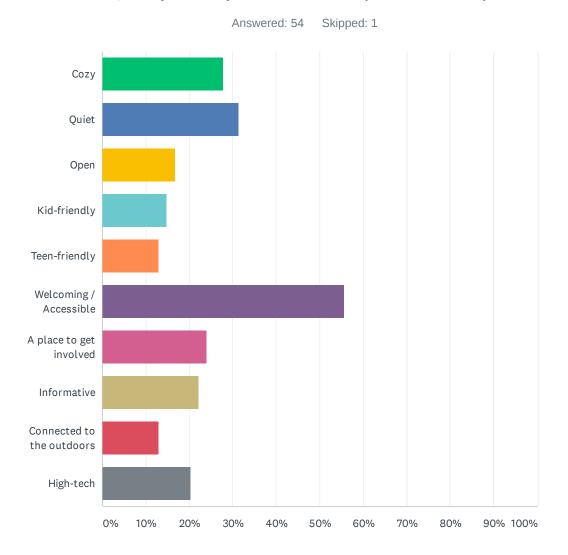

%     | 2  |
| Use a meeting room                 | 7.41%     | 4  |
| Find things in my language         | 0.00%     | 0  |
| Book/giftshop                      | 9.26%     | 5  |
| Total Respondents: 54              |           |    |

### Q8 What kinds of events do you want to attend in your library? (Choose two)



| ANSWER CHOICES             | RESPONSES |    |
|----------------------------|-----------|----|
| Literary events            | 52.00%    | 26 |
| Cultural events            | 52.00%    | 26 |
| Community meetings         | 30.00%    | 15 |
| Opportunities for families | 22.00%    | 11 |
| Children's storytime       | 10.00%    | 5  |
| Study groups               | 22.00%    | 11 |
| Total Respondents: 50      |           |    |

#### Q9 My library should feel: (Choose two)



| ANSWER CHOICES            | RESPONSES |    |
|---------------------------|-----------|----|
| Cozy                      | 27.78%    | 15 |
| Quiet                     | 31.48%    | 17 |
| Open                      | 16.67%    | 9  |
| Kid-friendly              | 14.81%    | 8  |
| Teen-friendly             | 12.96%    | 7  |
| Welcoming / Accessible    | 55.56%    | 30 |
| A place to get involved   | 24.07%    | 13 |
| Informative               | 22.22%    | 12 |
| Connected to the outdoors | 12.96%    | 7  |
| High-tech                 | 20.37%    | 11 |
| Total Respondents: 54     |           |    |

### Q10 In addition to books and comfortable seating, my library should include: (Choose two)



| ANSWER CHOICES          | RESPONSES |    |
|-------------------------|-----------|----|