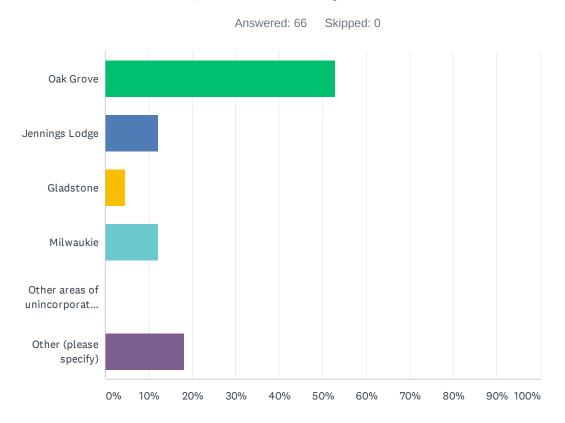

019 6:39 PM  |
| 58 | 97267                                                | 11/25/2019 6:37 PM  |
| 59 | 97222                                                | 11/25/2019 6:16 PM  |
| 60 | 97267                                                | 11/25/2019 6:13 PM  |
| 61 | 97267                                                | 11/25/2019 6:11 PM  |
| 62 | 97267                                                | 11/25/2019 6:06 PM  |
| 63 | 97222                                                | 11/25/2019 10:15 AM |
| 64 | 97267                                                | 11/25/2019 10:13 AM |
| 65 | 97267                                                | 11/24/2019 10:17 AM |
| 66 | 97267                                                | 11/22/2019 9:40 AM  |

### Q28 Where do you live?



| ANSWER CHOICES                                 | RESPONSES |    |
|------------------------------------------------|-----------|----|
| Oak Grove                                      | 53.03%    | 35 |
| Jennings Lodge                                 | 12.12%    | 8  |
| Gladstone                                      | 4.55%     | 3  |
| Milwaukie                                      | 12.12%    | 8  |
| Other areas of unincorporated Clackamas County | 0.00%     | 0  |
| Other (please specify)                         | 18.18%    | 12 |
| TOTAL                                          |           | 66 |

#### SurveyMonkey

| #  | OTHER (PLEASE SPECIFY) | DATE               |
|----|------------------------|--------------------|
| 1  | Oatfield Ridge         | 12/3/2019 1:57 PM  |
| 2  |