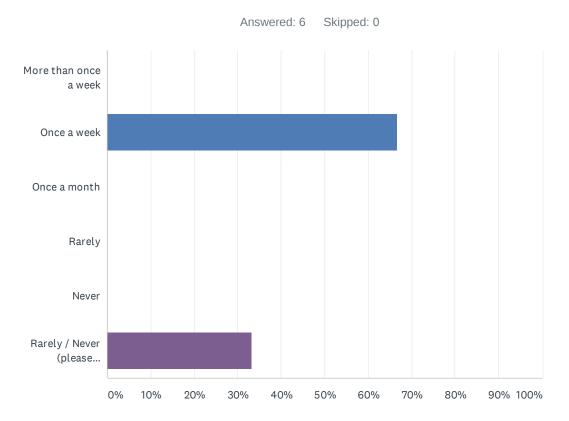

|    |              |     | 1/16/2020 2:24 PM |   |
| 5        | 100          |                |    |              |     | 1/16/2020 2:16 PM |   |

## Q4 Which topic would you like to comment on first? (You will have the chance to comment on all of them, if you wish.)



| ANSWER CHOICES                                          | RESPONSES |   |
|---------------------------------------------------------|-----------|---|
| Library (Oak Lodge and Gladstone)                       | 100.00%   | 6 |
| Park (at the Concord Property in Oak Lodge)             | 0.00%     | 0 |
| Community Center (at the Concord Property in Oak Lodge) | 0.00%     | 0 |
| TOTAL                                                   |           | 6 |

### Q5 How often do you visit a library? (Choose one)



| ANSWER CHOICES                  | RESPONSES |   |
|---------------------------------|-----------|---|
| More than once a week           | 0.00%     | 0 |
| Once a week                     | 66.67%    | 4 |
| Once a month                    | 0.00%     | 0 |
| Rarely                          | 0.00%     | 0 |
| Never                           | 0.00%     | 0 |
| Rarely / Never (please explain) | 33.33%    | 2 |
| TOTAL                           |           | 6 |

| # | RARELY / NEVER (PLEASE EXPLAIN) | DATE              |
|---|---------------------------------|-------------------|
| 1 | Lot work                        | 1/16/2020 2:58 PM |
| 2 | I use more internet             | 1/16/2020 2:54 PM |

## Q6 Choose the most relevant age group you would you like to see activities for. (Choo