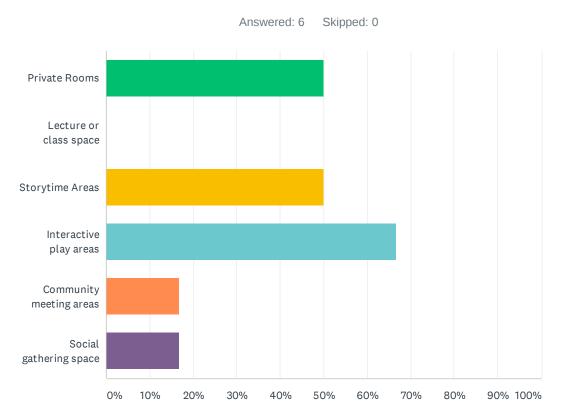

□ Other

**₩White/Caucasian** 

□ \$50,000-\$74,999

☐ Asian American

☐ American Indian or Alaskan Native

**Ethnicity**: (check all that apply) ☐ African American

for spaces, configuration, sizes of Various areas of the library. Start from scratch, him architects who have built (designed) libraries; during all stages have librarians give input very important