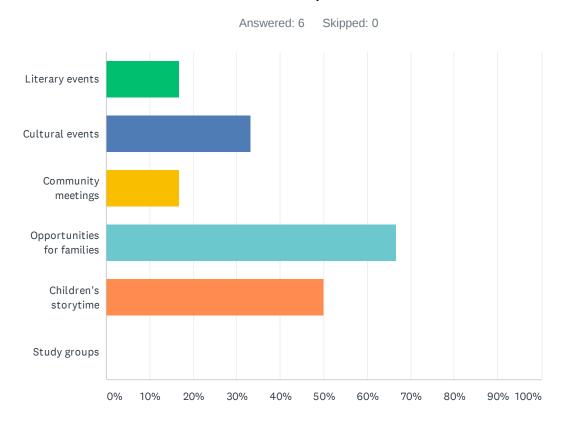

| ANSWER CHOICES                     | RESPONSES |   |
|------------------------------------|-----------|---|
| Browse books, media, etc.          | 50.00%    | 3 |
| Pick up holds/Get staff assistance | 33.33%    | 2 |
| Use a computer or Wi-Fi            | 16.67%    | 1 |
| Study                              | 0.00%     | 0 |
| Attend Events                      | 16.67%    | 1 |
| Relax / Hang out                   | 0.00%     | 0 |
| Spend time with children           | 50.00%    | 3 |
| Use a meeting room                 | 16.67%    | 1 |
| Find things in my language         | 33.33%    | 2 |
| Book/giftshop                      | 0.00%     | 0 |
| Total Respondents: 6               |           |   |

### Q8 What kinds of events do you want to attend in your library? (Choose two)



| ANSWER CHOICES             | RESPONSES |   |
|----------------------------|-----------|---|
| Literary events            | 16.67%    | 1 |
| Cultural events            | 33.33%    | 2 |
| Community meetings         | 16.67%    | 1 |
| Opportunities for families | 66.67%    | 4 |
| Children's storytime       | 50.00%    | 3 |
| Study groups               | 0.00%     | 0 |
| Total Respondents: 6       |           |   |

#### Q9 My library should feel: (Choose two)



| ANSWER CHOICES            | RESPONSES |   |
|---------------------------|-----------|---|
| Cozy                      | 40.00%    | 2 |
| Quiet                     | 20.00%    | 1 |
| Open                      | 0.00%     | 0 |
| Kid-friendly              | 80.00%    | 4 |
| Teen-friendly             | 0.00%     | 0 |
| We