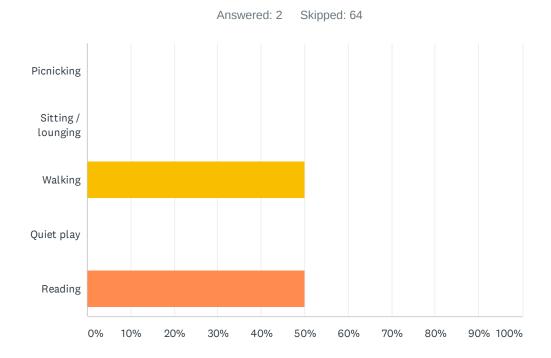

| RESPONSES |   |
|----------------------------|-----------|---|
| Attend movies and concerts | 0.00%     | 0 |
| Celebrations               | 0.00%     | 0 |
| Use flexible space         | 0.00%     | 0 |
| Play time with children    | 0.00%     | 0 |
| TOTAL                      |           | 0 |

### Q21 What type of play would you like to see in your park? (Choose one)



| ANSWER CHOICES         | RESPONSES |   |
|------------------------|-----------|---|
| Children's playground  | 0.00%     | 0 |
| Water play             | 25.00%    | 1 |
| Nature play            | 75.00%    | 3 |
| Multi-use active space | 0.00%     | 0 |
| All-access play        | 0.00%     | 0 |
| TOTAL                  |           | 4 |

### Q22 What single way do you want to relax in the park? (Choose one)



| ANSWER CHOICES     | RESPONSES |   |
|--------------------|-----------|---|
| Picnicking         | 0.00%     | 0 |
| Sitting / lounging | 0.00%     | 0 |
| Walking            | 50.00%    | 1 |
| Quiet play         | 0.00%     | 0 |
| Reading            | 50.00%    | 1 |
| TOTAL              |           | 2 |

# Q23 Which fitness activities would you or your family like to enjoy in the park? (Choose two)



| ANSWER CHOICES       | RESPONSES |   |
|----------------------|-----------|---|
| Walking              | 0.00%     | 0 |
| Soccer               | 0.00%     | 0 |
| Basketball           | 33.33%    | 1 |
| Circuit training     | 33.33%    | 1 |
| Volleyball           | 0.00%     | 0 |
| Organized classes    | 33.33%    | 1 |
| Total Respondents: 3 |           |   |

# Q24 Which imag