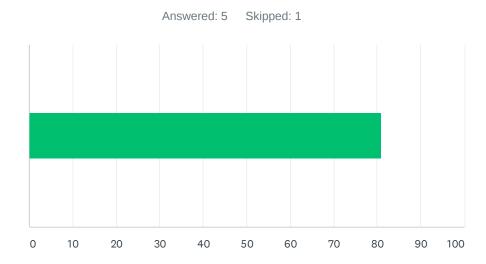

| 1 |
| Wheelchair / Personal mobility device | 0.00%     | 0 |
| Bus / Light rail                      | 0.00%     | 0 |
| TOTAL                                 |           | 6 |

### Q2 What does sustainability in a park, community center and/or library mean to you? (Choose one)



| ANSWER CHOICES              | RESPONSES |   |
|-----------------------------|-----------|---|
| Energy efficiency           | 50.00%    | 3 |
| Water conservation          | 0.00%     | 0 |
| Local / Renewable materials | 16.67%    | 1 |
| Enhance natural habitat     | 16.67%    | 1 |
| No opinion                  | 16.67%    | 1 |
| TOTAL                       |           | 6 |

## Q3 How important is it for art, local history, and culture to be integrated into your library, community center, and/or park?



| ANSWE    | R CHOICES    | AVERAGE NUMBER |    | TOTAL NUMBER |     | RESPONSES         |   |
|----------|--------------|----------------|----|--------------|-----|-------------------|---|
|          |              |                | 81 |              | 405 |                   | 5 |
| Total Re | spondents: 5 |                |    |              |     |                   |   |
|          |              |                |    |              |     |                   |   |
| #        |              |                |    |              |     | DATE              |   |
| 1        | 75           |                |    |              |     | 1/16/2020 2:56 PM |   |
| 2        | 100          |                |    |              |     | 1/16/2020 2:46 PM |   |
| 3        | 80           |