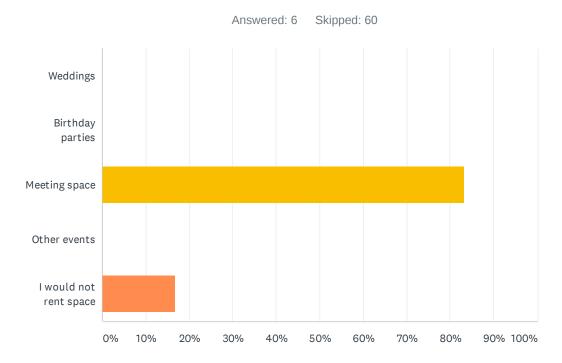

|
|---|---------------------------------|------|
|   | There are no responses.         |      |

### Q14 Please explain why:

Answered: 0 Skipped: 66

| # | RESPONSES               | DATE |
|---|-------------------------|------|
|   | There are no responses. |      |

## Q15 Which age groups would you like the activities for? (Choose all that apply)



| ANSWER CHOICES       | RESPONSES |   |
|----------------------|-----------|---|
| Babies / Toddlers    | 0.00%     | 0 |
| Pre-School           | 0.00%     | 0 |
| K-6                  | 0.00%     | 0 |
| Teens                | 0.00%     | 0 |
| Adult                | 75.00%    | 3 |
| Older Adult          | 25.00%    | 1 |
| Total Respondents: 4 |           |   |

### Q16 What would you rent space in a community center for? (Choose one)



| ANSWER CHOICES         | RESPONSES |   |
|------------------------|-----------|---|
| Weddings               | 0.00%     | 0 |
| Birthday parties       | 0.00%     | 0 |
| Meeting space          | 83.33%    | 5 |
| Other events           | 0.00%     | 0 |
| I would not rent space | 16.67%    | 1 |
| TOTAL                  |           | 6 |

### Q17 What types of activities would you and your household like in a community center? (Choose two)



| ANSWER CHOICES                      | RESPONSES |   |
|-------------------------------------|-----------|---|
| Sports                              | 0.00%     | 0 |
| Fitness / dance                     | 0.00%     | 0 |
| Personal fitness                    | 12.50%    | 1 |
| Music or art classes                | 0.00%     | 0 |
| Education