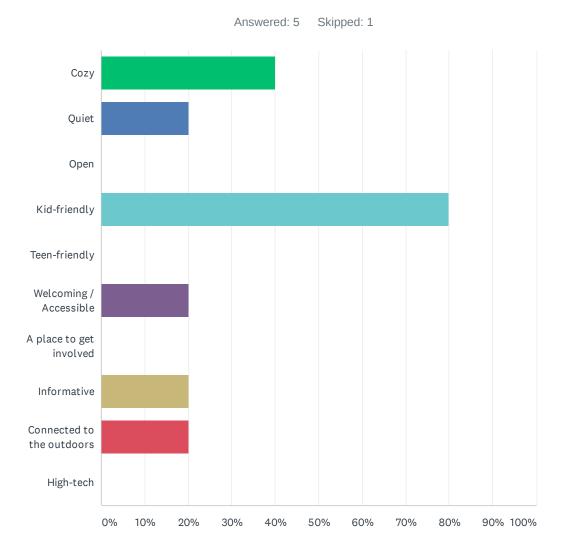

| 50.00%    | 3 |
| Use a meeting room                 | 16.67%    | 1 |
| Find things in my language         | 33.33%    | 2 |
| Book/giftshop                      | 0.00%     | 0 |
| Total Respondents: 6               |           |   |

### Q8 What kinds of events do you want to attend in your library? (Choose two)



| ANSWER CHOICES             | RESPONSES |   |
|----------------------------|-----------|---|
| Literary events            | 16.67%    | 1 |
| Cultural events            | 33.33%    | 2 |
| Community meetings         | 16.67%    | 1 |
| Opportunities for families | 66.67%    | 4 |
| Children's storytime       | 50.00%    | 3 |
| Study groups               | 0.00%     | 0 |
| Total Respondents: 6       |           |   |

#### Q9 My library should feel: (Choose two)



| ANSWER CHOICES            | RESPONSES |   |
|---------------------------|-----------|---|
| Cozy                      | 40.00%    | 2 |
| Quiet                     | 20.00%    | 1 |
| Open                      | 0.00%     | 0 |
| Kid-friendly              | 80.00%    | 4 |
| Teen-friendly             | 0.00%     | 0 |
| Welcoming / Accessible    | 20.00%    | 1 |
| A place to get involved   | 0.00%     | 0 |
| Informative               | 20.00%    | 1 |
| Connected to the outdoors | 20.00%    | 1 |
| High-tech                 | 0.00%     | 0 |
| Total Respondents: 5      |           |   |

## Q10 In addition to books and comfortable seating, my library should include: (Choose two)



| ANSWER CHOICES          | RESPONSES |   |
|-------------------------|-----------|---|
| Private Rooms