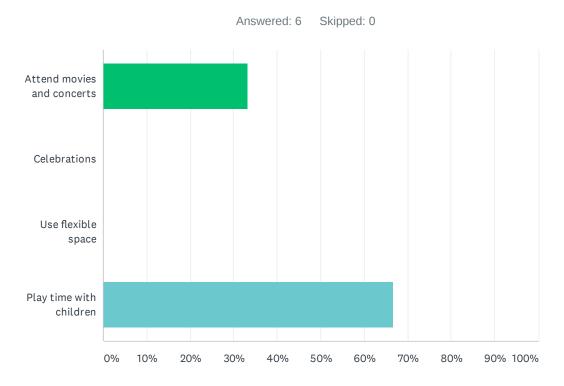

-----|---|
| Park (at the Concord Property in Oak Lodge) | 100.00%   | 6 |
| Library (Oak Lodge and Gladstone)           | 0.00%     | 0 |
| Finish survey                               | 0.00%     | 0 |
| TOTAL                                       |           | 6 |

#### Q19 What would encourage you to visit a park at the Concord Property?

Answered: 2 Skipped: 4

| # | RESPONSES                                                  | DATE              |
|---|------------------------------------------------------------|-------------------|
| 1 | A playground with slides and 4+ swings or more             | 1/16/2020 2:27 PM |
| 2 | Family gatherings; dance/gymnastics for children; meetings | 1/16/2020 2:22 PM |

# Q20 How do you want to gather with friends and family in the park? (Choose one)



| ANSWER CHOICES             | RESPONSES |   |
|----------------------------|-----------|---|
| Attend movies and concerts | 33.33%    | 2 |
| Celebrations               | 0.00%     | 0 |
| Use flexible space         | 0.00%     | 0 |
| Play time with children    | 66.67%    | 4 |
| TOTAL                      |           | 6 |

### Q21 What type of play would you like to see in your park? (Choose one)



| ANSWER CHOICES         | RESPONSES |   |
|------------------------|-----------|---|
| Children's playground  | 50.00%    | 3 |
| Water play             | 16.67%    | 1 |
| Nature play            | 16.67%    | 1 |
| Multi-use active space | 0.00%     | 0 |
| All-access play        | 16.67%    | 1 |
| TOTAL                  |           | 6 |

#### Q22 What single way do you want to relax