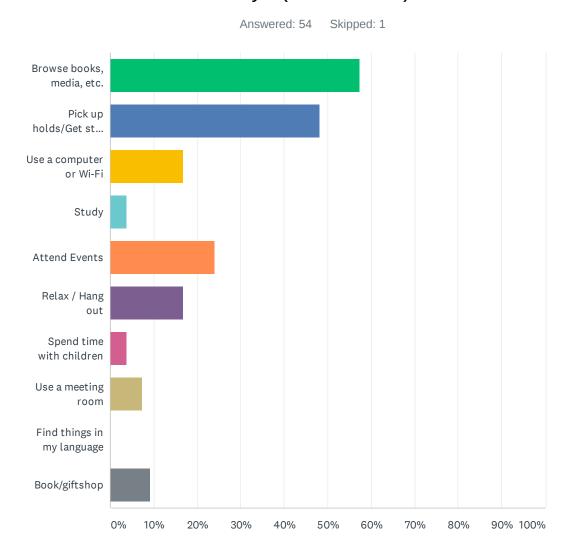

i use the internet              | 12/10/2019 9:04 AM  |
| 4 | na                              | 12/10/2019 8:54 AM  |

## Q6 Choose the most relevant age group you would you like to see activities for. (Choose all that apply)



| ANSWER CHOICES        | RESPONSES |    |
|-----------------------|-----------|----|
| 0-2 years             | 27.27%    | 15 |
| 3-5 years             | 43.64%    | 24 |
| 6-9 years             | 38.18%    | 21 |
| 10-12 years           | 38.18%    | 21 |
| 13-17 years           | 45.45%    | 25 |
| 18-24 years           | 36.36%    | 20 |
| Adult                 | 61.82%    | 34 |
| Older adult           | 47.27%    | 26 |
| Total Respondents: 55 |           |    |

### Q7 What are the two (2) most common reason you would like to visit a library? (Choose two)



| ANSWER CHOICES                     | RESPONSES |    |
|------------------------------------|-----------|----|
| Browse books, media, etc.          | 57.41%    | 31 |
| Pick up holds/Get staff assistance | 48.15%    | 26 |
| Use a computer or Wi-Fi            | 16.67%    | 9  |
| Study                              | 3.70%     | 2  |
| Attend Events                      | 24.07%    | 13 |
| Relax / Hang out                   | 16.67%    | 9  |
| Spend time with children           | 3.70%     | 2  |
| Use a meeting room                 | 7.41%     | 4  |
| Find things in my language         | 0.00%     | 0  |
| Book/giftshop                      | 9.26%     | 5  |
| Total Respondents: 54              |           |    |

### Q8 What kinds of events do you want to attend in your library? (C