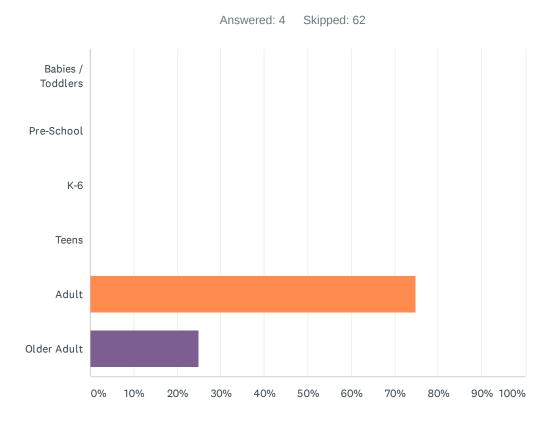

-------------------|-----------|---|
| More than once a week           | 0.00%     | 0 |
| Once a week                     | 0.00%     | 0 |
| Once a month                    | 0.00%     | 0 |
| Rarely                          | 0.00%     | 0 |
| Never                           | 0.00%     | 0 |
| Rarely / Never (please explain) | 0.00%     | 0 |
| TOTAL                           |           | 0 |

| # | RARELY / NEVER (PLEASE EXPLAIN) | DATE |
|---|---------------------------------|------|
|   | There are no responses.         |      |

### Q14 Please explain why:

Answered: 0 Skipped: 66

| # | RESPONSES               | DATE |
|---|-------------------------|------|
|   | There are no responses. |      |

## Q15 Which age groups would you like the activities for? (Choose all that apply)



| ANSWER CHOICES       | RESPONSES |   |
|----------------------|-----------|---|
| Babies / Toddlers    | 0.00%     | 0 |
| Pre-School           | 0.00%     | 0 |
| K-6                  | 0.00%     | 0 |
| Teens                | 0.00%     | 0 |
| Adult                | 75.00%    | 3 |
| Older Adult          | 25.00%    | 1 |
| Total Respondents: 4 |           |   |

### Q16 What would you rent space in a community center for? (Choose one)



| ANSWER CHOICES         | RESPONSES |   |
|------------------------|-----------|---|
| Weddings               | 0.00%     | 0 |
| Birthday parties       | 0.00%     | 0 |
| Meeting space          | 83.33%    | 5 |
| Other events           | 0.00%     | 0 |
| I would not rent space | 16.67%    | 1 |
| TOTAL                  |           | 6 |

### Q1