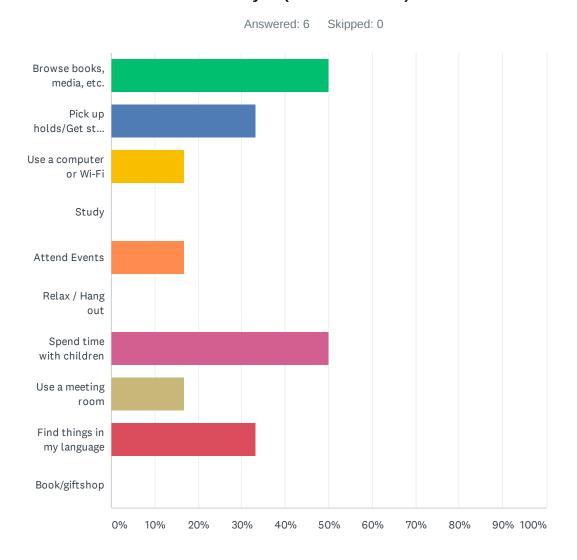

|-------------------|
| 1 | Lot work                        | 1/16/2020 2:58 PM |
| 2 | I use more internet             | 1/16/2020 2:54 PM |

## Q6 Choose the most relevant age group you would you like to see activities for. (Choose all that apply)



| ANSWER CHOICES       | RESPONSES |   |
|----------------------|-----------|---|
| 0-2 years            | 16.67%    | 1 |
| 3-5 years            | 66.67%    | 4 |
| 6-9 years            | 66.67%    | 4 |
| 10-12 years          | 16.67%    | 1 |
| 13-17 years          | 33.33%    | 2 |
| 18-24 years          | 0.00%     | 0 |
| Adult                | 33.33%    | 2 |
| Older adult          | 16.67%    | 1 |
| Total Respondents: 6 |           |   |

## Q7 What are the two (2) most common reason you would like to visit a library? (Choose two)



| ANSWER CHOICES                     | RESPONSES |   |
|------------------------------------|-----------|---|
| Browse books, media, etc.          | 50.00%    | 3 |
| Pick up holds/Get staff assistance | 33.33%    | 2 |
| Use a computer or Wi-Fi            | 16.67%    | 1 |
| Study                              | 0.00%     | 0 |
| Attend Events                      | 16.67%    | 1 |
| Relax / Hang out                   | 0.00%     | 0 |
| Spend time with children           | 50.00%    | 3 |
| Use a meeting room                 | 16.67%    | 1 |
| Find things in my language         | 33.33%    | 2 |
| Book/giftshop                      | 0.00%     | 0 |
| Total Respondents: 6               |           |   |

### Q8 What kinds of events do you want to attend in your library? (Choose two)