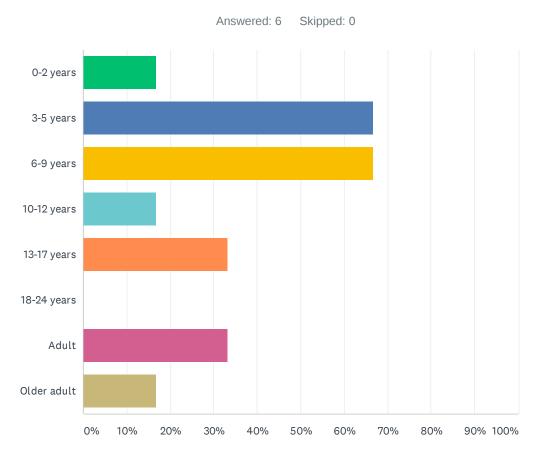

| RESPONSES |   |
|---------------------------------|-----------|---|
| More than once a week           | 0.00%     | 0 |
| Once a week                     | 66.67%    | 4 |
| Once a month                    | 0.00%     | 0 |
| Rarely                          | 0.00%     | 0 |
| Never                           | 0.00%     | 0 |
| Rarely / Never (please explain) | 33.33%    | 2 |
| TOTAL                           |           | 6 |

| # | RARELY / NEVER (PLEASE EXPLAIN) | DATE              |
|---|---------------------------------|-------------------|
| 1 | Lot work                        | 1/16/2020 2:58 PM |
| 2 | I use more internet             | 1/16/2020 2:54 PM |

## Q6 Choose the most relevant age group you would you like to see activities for. (Choose all that apply)



| ANSWER CHOICES       | RESPONSES |   |
|----------------------|-----------|---|
| 0-2 years            | 16.67%    | 1 |
| 3-5 years            | 66.67%    | 4 |
| 6-9 years            | 66.67%    | 4 |
| 10-12 years          | 16.67%    | 1 |
| 13-17 years          | 33.33%    | 2 |
| 18-24 years          | 0.00%     | 0 |
| Adult                | 33.33%    | 2 |
| Older adult          | 16.67%    | 1 |
| Total Respondents: 6 |           |   |

## Q7 What are the two (2) most common reason you would like to visit a library? (Choose two)



| ANSWER CHOICES                     | RESPONSES |   |
|------------------------------------|-----------|---|
| Browse books, media, etc.          | 50.00%    | 3 |
| Pick up holds/Get staff assistance | 33.33%    | 2 |
| Use a computer or Wi-Fi