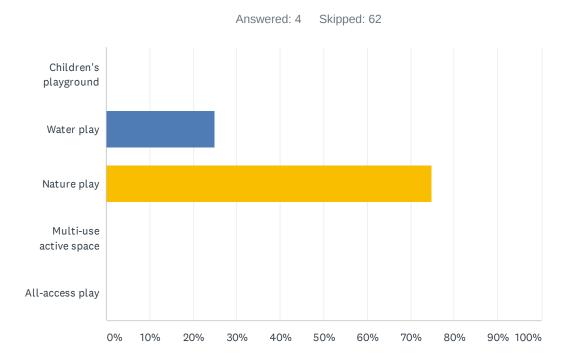

you to visit a park at the Concord Property?

Answered: 1 Skipped: 65

| # | RESPONSES                                 | DATE               |
|---|-------------------------------------------|--------------------|
| 1 | Would love both uses of the Concord site. | 11/25/2019 6:44 PM |

## Q20 How do you want to gather with friends and family in the park? (Choose one)

Answered: 0 Skipped: 66

| ANSWER CHOICES             | RESPONSES |   |
|----------------------------|-----------|---|
| Attend movies and concerts | 0.00%     | 0 |
| Celebrations               | 0.00%     | 0 |
| Use flexible space         | 0.00%     | 0 |
| Play time with children    | 0.00%     | 0 |
| TOTAL                      |           | 0 |

### Q21 What type of play would you like to see in your park? (Choose one)



| ANSWER CHOICES         | RESPONSES |   |
|------------------------|-----------|---|
| Children's playground  | 0.00%     | 0 |
| Water play             | 25.00%    | 1 |
| Nature play            | 75.00%    | 3 |
| Multi-use active space | 0.00%     | 0 |
| All-access play        | 0.00%     | 0 |
| TOTAL                  |           | 4 |

### Q22 What single way do you want to relax in the park? (Choose one)



| ANSWER CHOICES     | RESPONSES |   |
|--------------------|-----------|---|
| Picnicking         | 0.00%     | 0 |
| Sitting / lounging | 0.00%     | 0 |
| Walking            | 50.00%    | 1 |
| Quiet play         | 0.00%     | 0 |
| Reading            | 50.00%    | 1 |
| TOTAL              |           | 2 |

# Q23 Which fitness activities would you or your family like to en