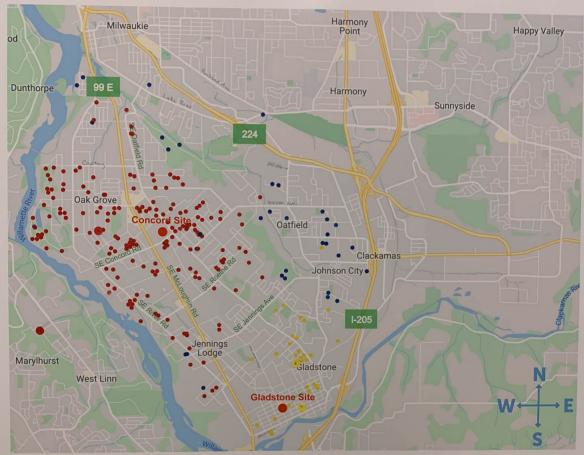

## **GENERAL QUESTIONS**

Where is your household?

If not shown on the map, please write your neighborhood below.

| Comr                                                                                                                                                  | nents                                       |
|-------------------------------------------------------------------------------------------------------------------------------------------------------|---------------------------------------------|
| Please add your comments to the boards around the room a and/or libraries in the space below. <b>Do you have any other of (check all that apply)?</b> |                                             |
| □ Park □ Community Center □                                                                                                                           | Gladstone Library                           |
| I belong to the Society for Creative i                                                                                                                |                                             |
| Renaissance re-creation goonp, and                                                                                                                    | a 501(3)(c) somewhonal non-profit.          |
| We are always on the book out for eve                                                                                                                 |                                             |
| is intense. This place would be wonde                                                                                                                 | eful: We'd need a functional                |
| Ritchen, 10ts of classroom space (we                                                                                                                  |                                             |
| space outside for armored combat                                                                                                                      | *                                           |
| perhaps behind the building for t                                                                                                                     | arget archery and thrown weapons            |
| Optional In                                                                                                                                           | formation:                                  |
| Name (business name, if applicable)<br>Email (to be added to the project email list)_                                                                 |                                             |
| This project is asking people for demographic information to Your identity is kept confidential. The results will be reported                         |                                             |
| How did you hear about this open house? (check all that app  ☐ Word of Mouth ☐ TV/Radio ☐ Email ☐ Ne  ☐ Other                                         | ighborhood Group/CPO   Social Media         |
| What is your home ZIP code? 37267 How                                                                                                                 |                                             |
| Where do you live?                                                                                                                                    |                                             |
| Your age: 73 Your gender:  Male  Female                                                                                                               |                                             |
| Language spoken at home: ★ English □ Spanish/Español                                                                                                  | · · · · · · · · · · · · · · · · · · ·       |
| Do you or anyone in your household have a disability?                                                                                                 |                                             |
| What is your annual household income?   Less than \$15,0                                                                                              | •                                           |
| \$50,000-\$74,999                                                                                                                                     | 00 ☐ More than \$100,000                    |
| <b>Ethnicity</b> : (check all that apply) ☐ African American                                                                                          | ☐ Other                                     |
| ☐ Asian American ☐ Hispanic/Latinx                                                                                                                    | White/Caucasian                             |
| ☐ American Indian or Alaskan Native                                                                                                                   | ☐ Native Hawaiian or other Pacific Islander |