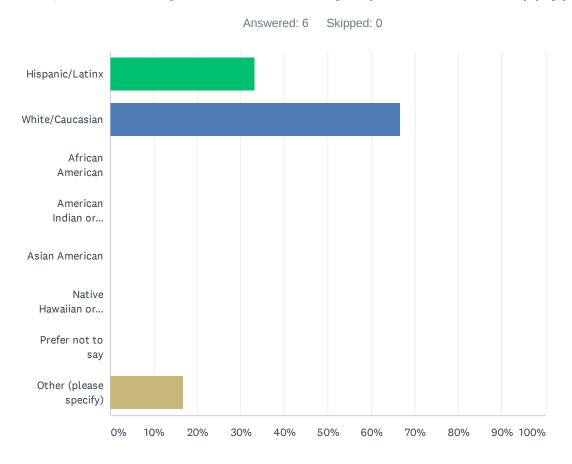

□ Other

**₩White/Caucasian** 

□ \$50,000-\$74,999

☐ Asian American

☐ American Indian or Alaskan Native

**Ethnicity**: (check all that apply) ☐ African American

for spaces, configuration, sizes of Various areas of the library. Start from scratch, him architects who have built (designed) libraries; during all stages have librarians give input very important

☐ Native Hawaiian or other Pacific Islander