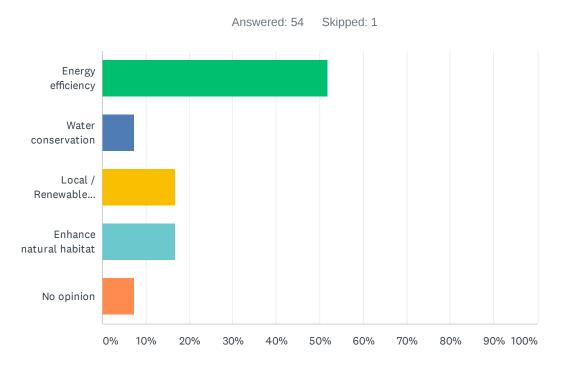

r other Pacific Islander







### Q1 What is the most common way you and your household would like to travel to a park, community center, or library? (Choose one)



| ANSWER CHOICES                        | RESPONSES |    |
|---------------------------------------|-----------|----|
| Car                                   | 90.91%    | 50 |
| Walk                                  | 7.27%     | 4  |
| Ride share                            | 0.00%     | 0  |
| Bicycle or scooter                    | 1.82%     | 1  |
| Wheelchair / Personal mobility device | 0.00%     | 0  |
| Bus / Light rail                      | 0.00%     | 0  |
| TOTAL                                 |           | 55 |

# Q2 What does sustainability in a park, community center and/or library mean to you? (Choose one)



| ANSWER CHOICES              | RESPONSES |    |
|-----------------------------|-----------|----|
| Energy efficiency           | 51.85%    | 28 |
| Water conservation          | 7.41%     | 4  |
| Local / Renewable materials | 16.67%    | 9  |
| Enhance natural habitat     | 16.67%    | 9  |
| No opinion                  | 7.41%     | 4  |
| TOTAL                       |           | 54 |

## Q3 How important is it for art, local history, and culture to be integrated into your library, community center, and/or park?



| ANSWER CHOICES        | AVERAGE NUMBER | TOTAL NUMBER | RESPONSES |
|-----------------------|----------------|--------------|-----------|
|                       | 80             | 4,321        | 54        |
| Total Respondents: 54 |                |              |