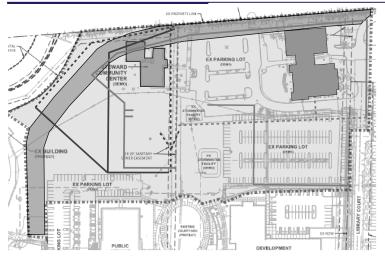

## **Construction Phasing**

**1 – ENABLING WORK** 

3, 4 - STRUCTURAL / BLDG & SITE IMPROVEMENTS

2 - EARLY WORKS