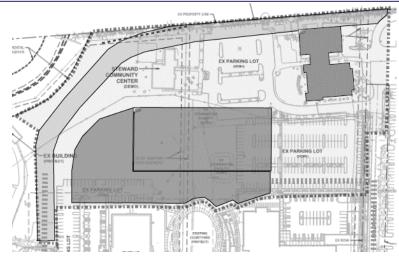

## **Construction Phasing**

**1 – ENABLING WORK** 

3, 4 - STRUCTURAL / BLDG & SITE IMPROVEMENTS

2 - EARLY WORKS