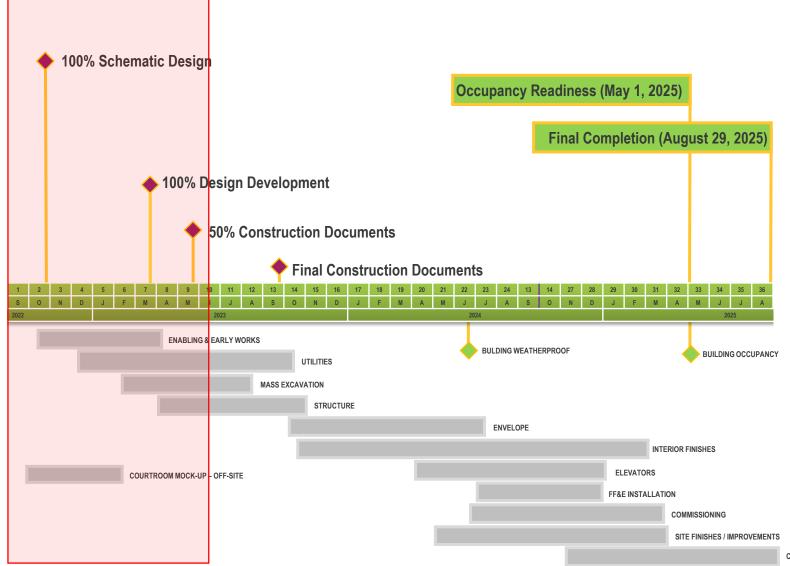

## .....

DESIGN July 2022 – September 2023

Validation, 100% SDs, 100% DD, 50% CDs, Final CDs

PERMITTING August 2022 – August 2023

Land Use, Engineering, Utilities, Building

CONSTRUCTION October 2022 – May 2025

Enabling Work, Early Works, Structural, Balance of Building & Site

CLOSEOUT November 2024 – August 2025

Commissioning, FFE, Handover

## **Design & Construction Milestones**