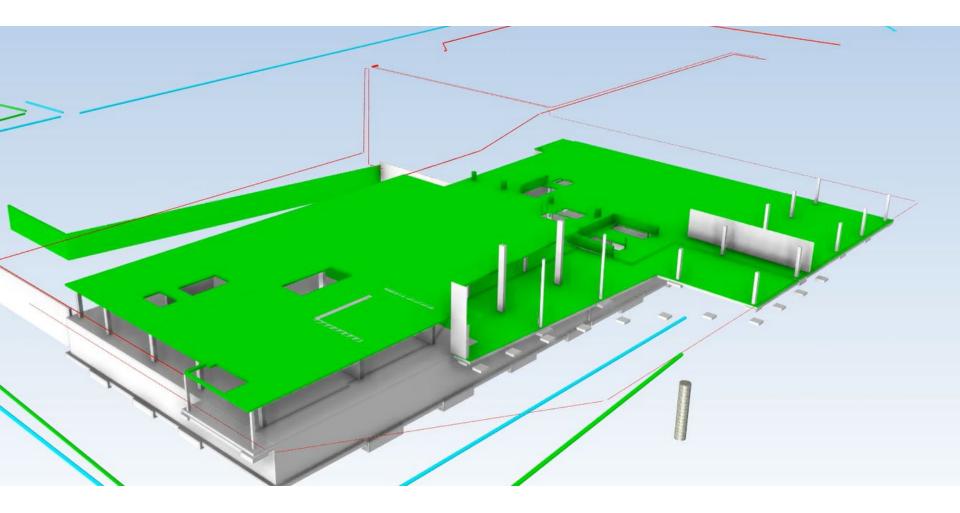

tation** 

# Clackamas County Circuit Courthouse Project

**County Presentation 06.13.23** 















# **Status Update**

• Design & Construction

## 5

## .....



DESIGN July 2022 – September 2023

Validation, 100% SDs, 100% DD, 50% CDs, Final CDs

PERMITTING August 2022 – August 2023

Land Use, Engineering, Utilities, Building

CONSTRUCTION October 2022 – May 2025

Enabling Work, Early Works, Structural, Balance of Building & Site

CLOSEOUT November 2024 – August 2025

Commissioning, FFE, Handover

## **Design & Construction Milestones**



## **Construction Phasing**





**1 – ENABLING WORK** 



3, 4 - STRUCTURAL / BLDG & SITE IMPROVEMENTS



2 - EARLY WORKS



# Phase 3 – Structural





## Phase 3 – Structural Status











# Level 1 Structure





# Level 2 Structure





# Level 2 Structure





# Level 3 Structure





# Clackamas County Circuit Courthouse Project

**County Presentation 06.13.23**