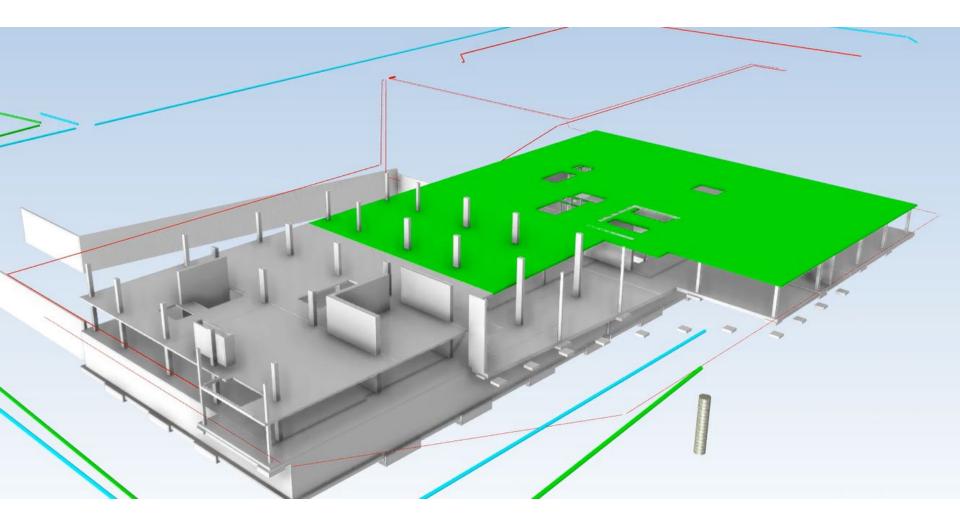

unty Circuit Courthouse Project

**County Presentation 06.13.23** 















# **Status Update**

• Design & Construction

## 5

## .....



DESIGN July 2022 – September 2023

Validation, 100% SDs, 100% DD, 50% CDs, Final CDs

PERMITTING August 2022 – August 2023

Land Use, Engineering, Utilities, Building

CONSTRUCTION October 2022 – May 2025

Enabling Work, Early Works, Structural, Balance of Building & Site

CLOSEOUT November 2024 – August 2025

Commissioning, FFE, Handover

## **Design & Construction Milestones**



## **Construction Phasing**





**1 – ENABLING WORK** 



3, 4 - STRUCTURAL / BLDG & SITE IMPROVEMENTS



2 - EARLY WORKS



# Phase 3 – Structural





## Phase 3 – Structural Status











# Level 1 Structure





# Level 2 Structure





# Level 2 Structure





# Level 3 Structure





# Clackamas County Circuit Courthouse Project

**County Presentation 06.13.23**