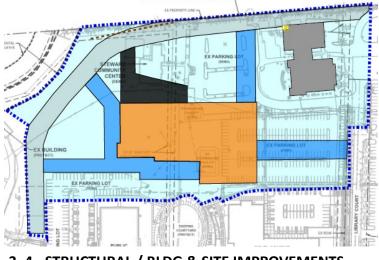

## **Construction Phasing**

**1 – ENABLING WORK** 

3, 4 - STRUCTURAL / BLDG & SITE IMPROVEMENTS

2 - EARLY WORKS

# Phase 3 – Structural

## Phase 3 – Structural Status