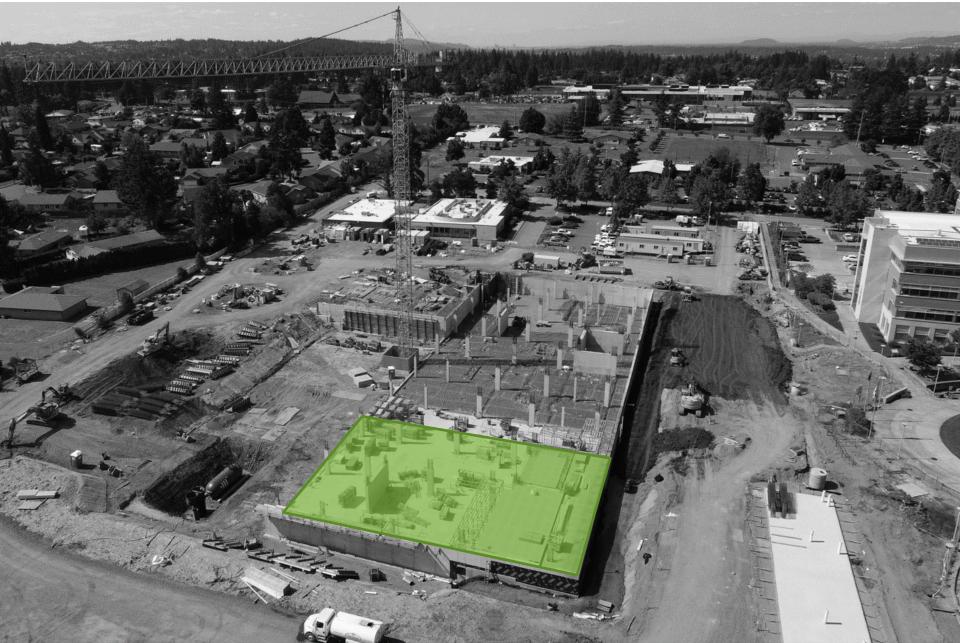

January 23, 2024.

### Attachments:

**PowerPoint Presentation** 

# Clackamas County Circuit Courthouse Project

**County Presentation 06.13.23** 















# **Status Update**

• Design & Construction

## 5

## .....



DESIGN July 2022 – September 2023

Validation, 100% SDs, 100% DD, 50% CDs, Final CDs

PERMITTING August 2022 – August 2023

Land Use, Engineering, Utilities, Building

CONSTRUCTION October 2022 – May 2025

Enabling Work, Early Works, Structural, Balance of Building & Site

CLOSEOUT November 2024 – August 2025

Commissioning, FFE, Handover

## **Design & Construction Milestones**



## **Construction Phasing**





**1 – ENABLING WORK** 



3, 4 - STRUCTURAL / BLDG & SITE IMPROVEMENTS



2 - EARLY WORKS



# Phase 3 – Structural





## Phase 3 – Structural Status











# Level 1 Structure





# Level 2 Structure





# Level 2 Structure





# Level 3 Structure





# Clackamas County Circuit Courthouse Project

**County Presentation 06.13.23**