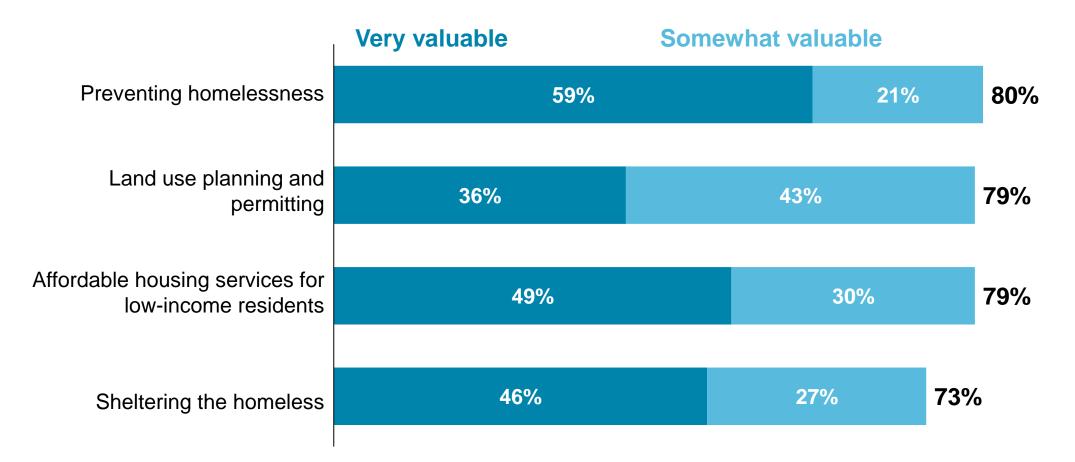

# Housing and homelessness services have lower overall value ratings but similar "very valuable" ratings, suggesting polarization.

| Department                       | General Fund Support |
|----------------------------------|----------------------|
| Assessor                         | \$ 6,533,860         |
| Business & Community Services    | 2,562,920            |
| Corrections                      | 4,848,763            |
| County Administration            | 2,399,940            |
| County Counsel                   | 2,059,453            |
| Debt Service                     | 5,202,044            |
| Disaster Management              | 1,828,108            |
| District Attorney                | 11,557,337           |
| Facilities                       | (1,000,000)          |
| Finance                          | 1,822,335            |
| Health, Housing & Human Services | 10,304,801           |
| Human Resources                  | 192,986              |
| Juvenile                         | 8,317,527            |
| Pub & Govt Affairs               | 744,160              |
| Resolution Services              | 627,123              |
| Sheriff                          | 65,093,998           |
| Technology Services              | 4,207,577            |
| Tourism & Cultural Affairs       | 254,455              |
| Transportation & Development     | 4,828,557            |
| Treasurer                        | 812,670              |
| Grand Total                      | \$ 133,198,614       |