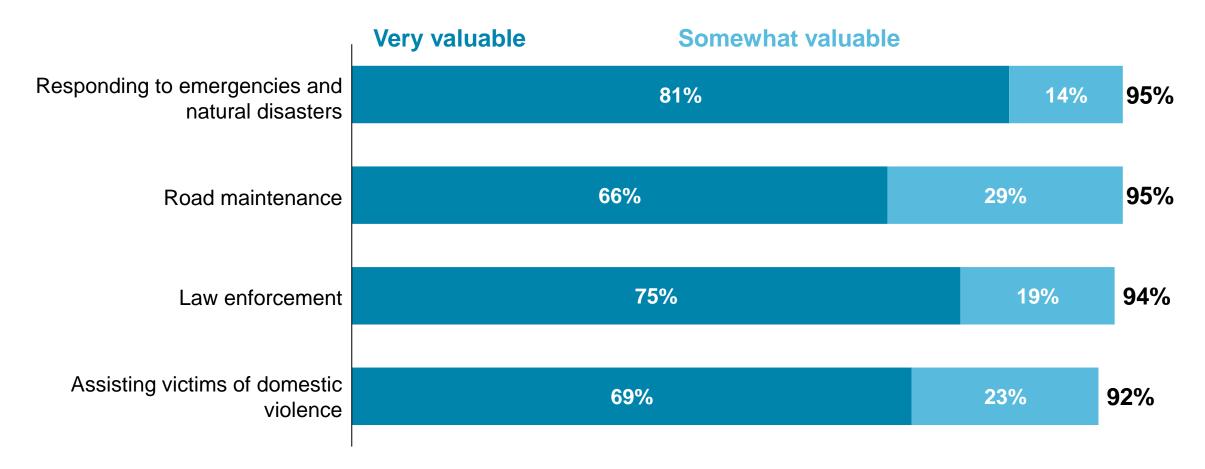

# Emergency services, law enforcement, assistance for domestic violence survivors, and road maintenance are considered the most essential County services.

# County parks, health services, and economic development are also seen as valuable by many.

# Housing and homelessness services have lower overall value ratings but similar "very valuable" ratings, suggesting polarization.

| Department                       | General Fund Support |
|----------------------------------|----------------------|
| Assessor                         | \$ 6,533,860         |
| Business & Community Services    | 2,562,920            |
| Corrections                      | 4,848,763            |
| County Administration            | 2,399,940            |
| County Counsel                   | 2,059,453            |
| Debt Service                     | 5,202,044            |
| Disaster Management              | 1,828,108            |
| District Attorney                | 11,557,337           |
| Facilities                       | (1,000,000)          |
| Finance                          | 1,822,335            |
| Health, Housing & Human Services | 10,304,801           |
| Human Resources                  | 192,986              |
| Juvenile                         | 8,317,527            |
| Pub & Govt Affairs               | 744,160              |
| Resolution Services              | 627,123              |
| Sheriff                          | 65,093,998           |
| Technology Services              | 4,207,577            |
| Tourism & Cultural Affairs       | 254,455              |
| Transportation & Development     | 4,828,557            |
| Treasurer                        | 812,670              |
| Grand Total                      | \$ 133,198,614       |