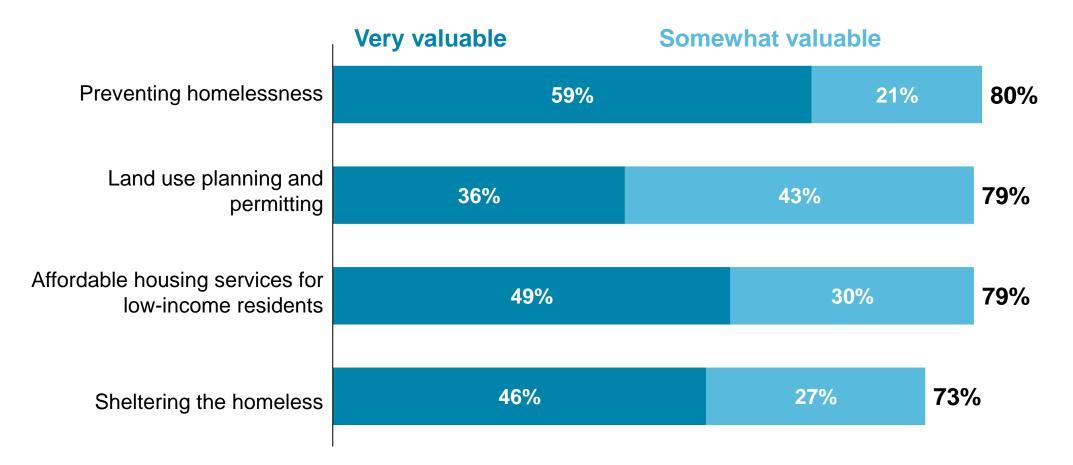

# Emergency services, law enforcement, assistance for domestic violence survivors, and road maintenance are considered the most essential County services.

# County parks, health services, and economic development are also seen as valuable by many.

# Housing and homelessness services have lower overall value ratings but similar "very valuable" ratings, suggesting polarization.

| Department                       | General Fund Support |
|----------------------------------|----------------------|
| Assessor                         | \$ 6,533,860         |
| Business & Community Services    | 2,562,920            |
| Corrections                      | 4,848,763            |
| County Administration            | 2,399,940            |
| County Counsel                   | 2,059,453            |
| Debt Service                     | 5,202,044            |
| Disaster Management              | 1,828,108            |
| District Attorney                | 11,557,337           |
| Facilities                       | (1,000,000)          |
| Finance                          | 1,822,335            |
| Health, Housing & Human Services | 10,304,801           |
| Human Resources                  | 192,986              |
| Juvenile                         | 8,317,527            |
| Pub & Govt Affairs               | 744,160              |
| Resolution Services              | 627,123              |
| Sheriff                          | 65,093,998           |
| Technology Services              | 4,207,577            |
| Tourism & Cultural Affairs       | 254,455              |
| Transportation & Development     | 4,828,557            |
| Treasurer                        | 812,670              |
| Grand Total                      | \$ 133,198,614       |