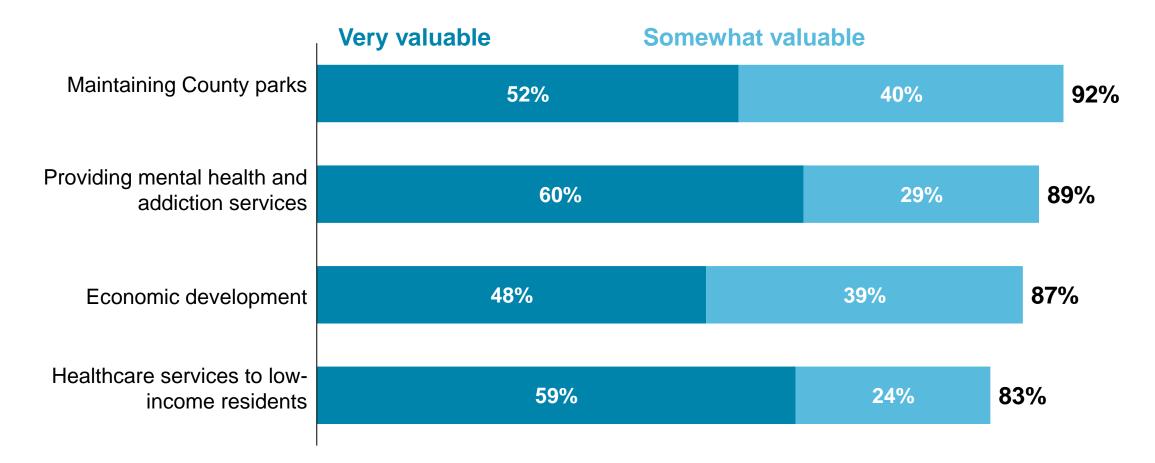

# County parks, health services, and economic development are also seen as valuable by many.

# Housing and homelessness services have lower overall value ratings but similar "very valuable" ratings, suggesting polarization.

| Department                       | General Fund Support |
|----------------------------------|----------------------|
| Assessor                         | \$ 6,533,860         |
| Business & Community Services    | 2,562,920            |
| Corrections                      | 4,848,763            |
| County Administration            | 2,399,940            |
| County Counsel                   | 2,059,453            |
| Debt Service                     | 5,202,044            |
| Disaster Management              | 1,828,108            |
| District Attorney                | 11,557,337           |
| Facilities                       | (1,000,000)          |
| Finance                          | 1,822,335            |
| Health, Housing & Human Services | 10,304,801           |
| Human Resources                  | 192,986              |
| Juvenile                         | 8,317,527            |
| Pub & Govt Affairs               | 744,160              |
| Resolution Services              | 627,123              |
| Sheriff                          | 65,093,998           |
| Technology Services              | 4,207,577            |
| Tourism & Cultural Affairs       | 254,455              |
| Transportation & Development     | 4,828,557            |
| Treasurer                        | 812,670              |
| Grand Total                      | \$ 133,198,614       |