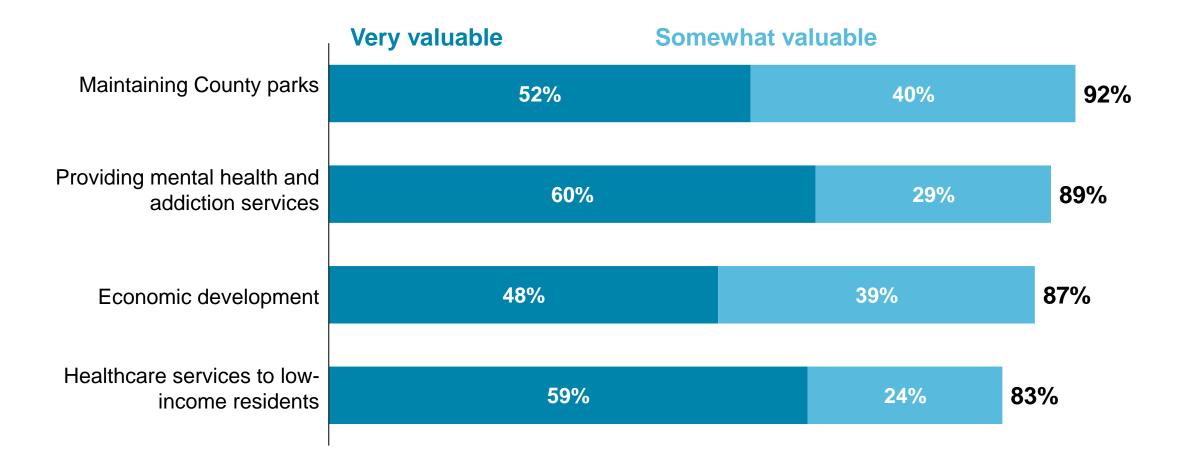

# Emergency services, law enforcement, assistance for domestic violence survivors, and road maintenance are considered the most essential County services.

# County parks, health services, and economic development are also seen as valuable by many.

# Housing and homelessness services have lower overall value ratings but similar "very valuable" ratings, suggesting polarization.

| Department                       | General Fund Support |
|----------------------------------|----------------------|
| Assessor                         | \$ 6,533,860         |
| Business & Community Services    | 2,562,920            |
| Corrections                      | 4,848,763            |
| County Administration            | 2,399,940            |
| County Counsel                   | 2,059,453            |
| Debt Service                     | 5,202,044            |
| Disaster Management              | 1,828,108            |
| District Attorney                | 11,557,337           |
| Facilities                       | (1,000,000)          |
| Finance                          | 1,822,335            |
| Health, Housing & Human Services | 10,304,801           |
| Human Resources                  | 192,986              |
| Juvenile                         | 8,317,527            |
| Pub & Govt Affairs               | 744,160              |
| Resolution Services              | 627,123              |
| Sheriff                          | 65,093,998           |
| Technology Services              | 4,207,577            |
| Tourism & Cultural Affairs       | 254,455              |
| Transportation & Development     | 4,828,557            |
| Treasurer                        | 812,670              |
| Grand Total                      | \$ 133,198,614       |