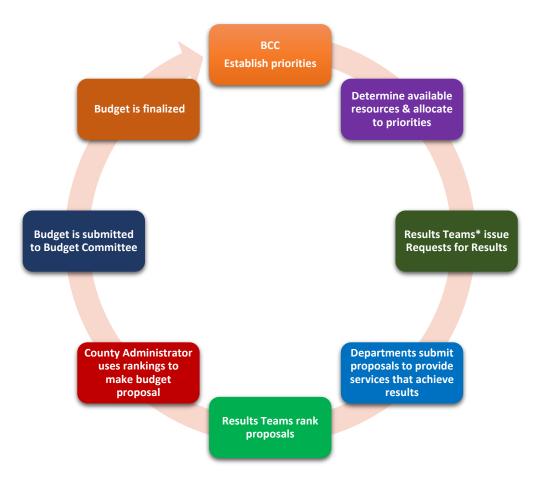

The following table displays the differences between traditional and outcome-based budgeting:

Transitioning from our traditional incremental budgeting process to outcomes budgeting will require significant systems, training, and process changes for the departments and finance staff. The diagram below displays the process used by Baltimore, the "north star" of outcome-based budgeting which has become the standard for many jurisdictions across the country<sup>1</sup>.

#### **Outcomes-Based Budgeting Process**

\*Note: Results Teams are interdisciplinary teams made up of a cross-section of department staff, finance staff, and potentially community members. These teams will be used in Phase II.

#### Phase II: August 2021 – June 2022

Phase II will take the work of Phase I into a deeper level with increased community engagement including surveys, focus groups, simulations, etc., use prioritized outcome indicators identified for each of the Board's Priority Areas (vs using only the Priority Areas) and implement Request for Results steps shown in the graphic on page 1. In this phase, the outcome indicators at the Board level will serve as the basis for aligning departmental resources.