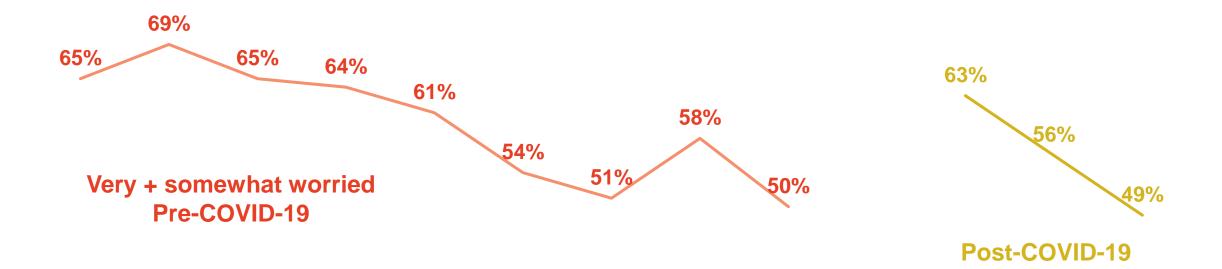

# Emergency services, law enforcement, assistance for domestic violence survivors, and road maintenance are considered the most essential County services.

# County parks, health services, and economic development are also seen as valuable by many.

# Housing and homelessness services have lower overall value ratings but similar "very valuable" ratings, suggesting polarization.

| Department                       | General Fund Support |
|----------------------------------|----------------------|
| Assessor                         | \$ 6,533,860         |
| Business & Community Services    | 2,562,920            |
| Corrections                      | 4,848,763            |
| County Administration            | 2,399,940            |
| County Counsel                   | 2,059,453            |
| Debt Service                     | 5,202,044            |
| Disaster Management              | 1,828,108            |
| District Attorney                | 11,557,337           |
| Facilities                       | (1,000,000)          |
| Finance                          | 1,822,335            |
| Health, Housing & Human Services | 10,304,801           |
| Human Resources                  | 192,986              |
| Juvenile                         | 8,317,527            |
| Pub & Govt Affairs               | 744,160              |
| Resolution Services              | 627,123              |
| Sheriff                          | 65,093,998           |
| Technology Services              | 4,207,577            |
| Tourism & Cultural Affairs       | 254,455              |
| Transportation & Development     | 4,828,557            |
| Treasurer                        | 812,670              |
| Grand Total                      | \$ 133,198,614       |