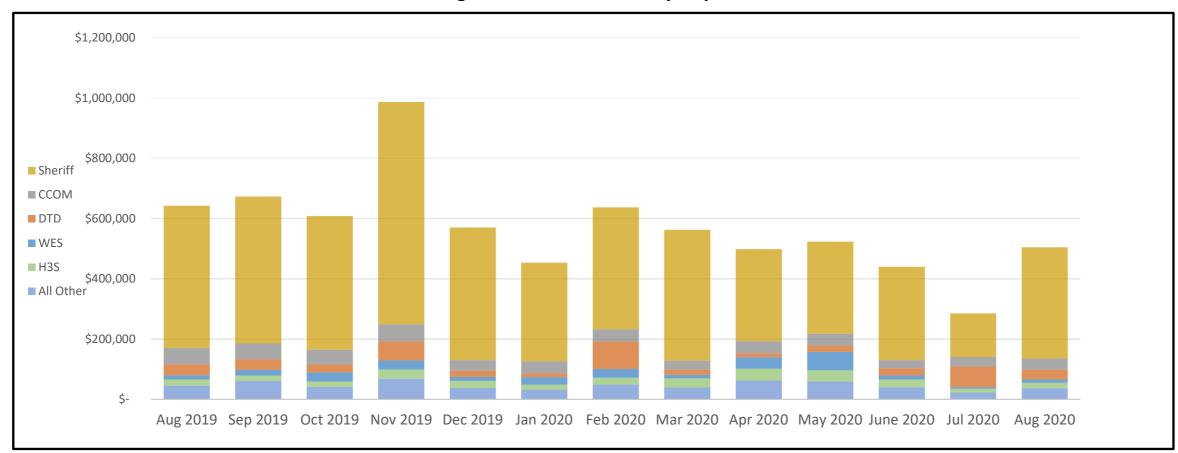

For Review:

- Clackamas County FY 2020-21 FTE Actual Vs Budget (pg. 15)
- Vacancy Savings Report (pg. 16)
- Trailing 13 Month Overtime by Department (pg. 17)
- FY 2021-22 Budget Planning Calendar (pg. 18)