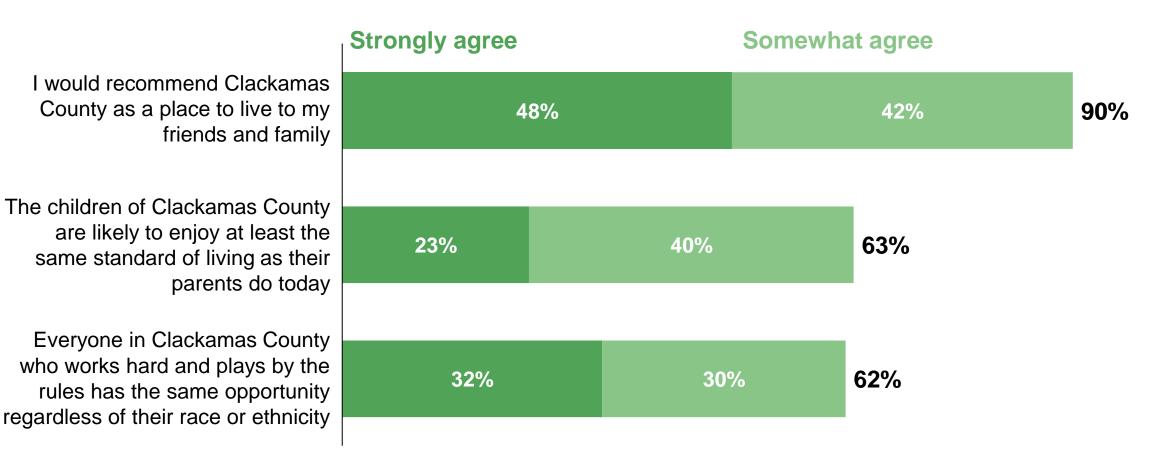

# Emergency services, law enforcement, assistance for domestic violence survivors, and road maintenance are considered the most essential County services.

# County parks, health services, and economic development are also seen as valuable by many.

# Housing and homelessness services have lower overall value ratings but similar "very valuable" ratings, suggesting polarization.

| Department                       | General Fund Support |
|----------------------------------|----------------------|
| Assessor                         | \$ 6,533,860         |
| Business & Community Services    | 2,562,920            |
| Corrections                      | 4,848,763            |
| County Administration            | 2,399,940            |
| County Counsel                   | 2,059,453            |
| Debt Service                     | 5,202,044            |
| Disaster Management              | 1,828,108            |
| District Attorney                | 11,557,337           |
| Facilities                       | (1,000,000)          |
| Finance                          | 1,822,335            |
| Health, Housing & Human Services | 10,304,801           |
| Human Resources                  | 192,986              |
| Juvenile                         | 8,317,527            |
| Pub & Govt Affairs               | 744,160              |
| Resolution Services              | 627,123              |
| Sheriff                          | 65,093,998           |
| Technology Services              | 4,207,577            |
| Tourism & Cultural Affairs       | 254,455              |
| Transportation & Development     | 4,828,557            |
| Treasurer                        | 812,670              |
| Grand Total                      | \$ 133,198,614       |