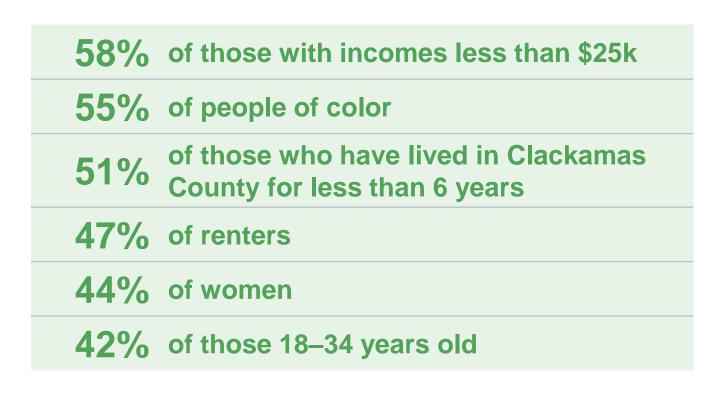

# Emergency services, law enforcement, assistance for domestic violence survivors, and road maintenance are considered the most essential County services.

# County parks, health services, and economic development are also seen as valuable by many.

# Housing and homelessness services have lower overall value ratings but similar "very valuable" ratings, suggesting polarization.

| Department                       | General Fund Support |
|----------------------------------|----------------------|
| Assessor                         | \$ 6,533,860         |
| Business & Community Services    | 2,562,920            |
| Corrections                      | 4,848,763            |
| County Administration            | 2,399,940            |
| County Counsel                   | 2,059,453            |
| Debt Service                     | 5,202,044            |
| Disaster Management              | 1,828,108            |
| District Attorney                | 11,557,337           |
| Facilities                       | (1,000,000)          |
| Finance                          | 1,822,335            |
| Health, Housing & Human Services | 10,304,801           |
| Human Resources                  | 192,986              |
| Juvenile                         | 8,317,527            |
| Pub & Govt Affairs               | 744,160              |
| Resolution Services              | 627,123              |
| Sheriff                          | 65,093,998           |
| Technology Services              | 4,207,577            |
| Tourism & Cultural Affairs       | 254,455              |
| Transportation & Development     | 4,828,557            |
| Treasurer                        | 812,670              |
| Grand Total                      | \$ 133,198,614       |