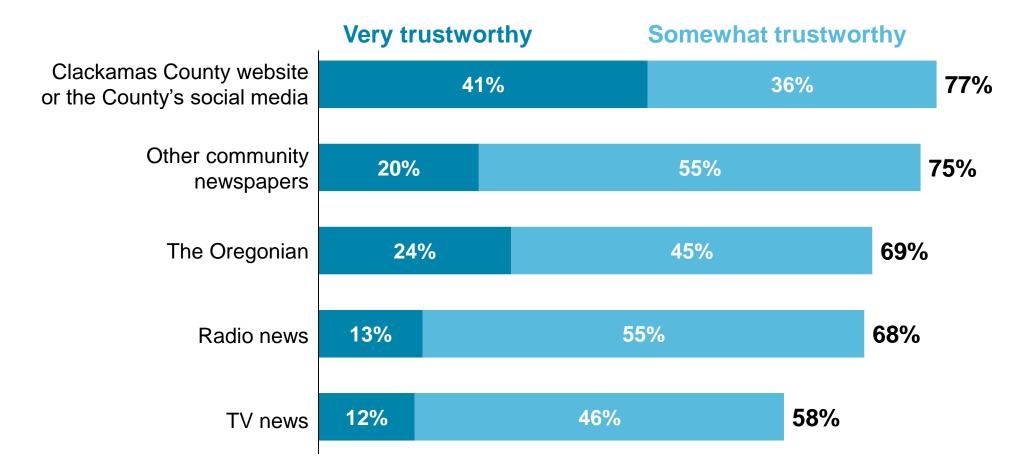

# Emergency services, law enforcement, assistance for domestic violence survivors, and road maintenance are considered the most essential County services.

# County parks, health services, and economic development are also seen as valuable by many.

# Housing and homelessness services have lower overall value ratings but similar "very valuable" ratings, suggesting polarization.

| Department                       | General Fund Support |
|----------------------------------|----------------------|
| Assessor                         | \$ 6,533,860         |
| Business & Community Services    | 2,562,920            |
| Corrections                      | 4,848,763            |
| County Administration            | 2,399,940            |
| County Counsel                   | 2,059,453            |
| Debt Service                     | 5,202,044            |
| Disaster Management              | 1,828,108            |
| District Attorney                | 11,557,337           |
| Facilities                       | (1,000,000)          |
| Finance                          | 1,822,335            |
| Health, Housing & Human Services | 10,304,801           |
| Human Resources                  | 192,986              |
| Juvenile                         | 8,317,527            |
| Pub & Govt Affairs               | 744,160              |
| Resolution Services              | 627,123              |
| Sheriff                          | 65,093,998           |
| Technology Services              | 4,207,577            |
| Tourism & Cultural Affairs       | 254,455              |
| Transportation & Development     | 4,828,557            |
| Treasurer                        | 812,670              |
| Grand Total                      | \$ 133,198,614       |