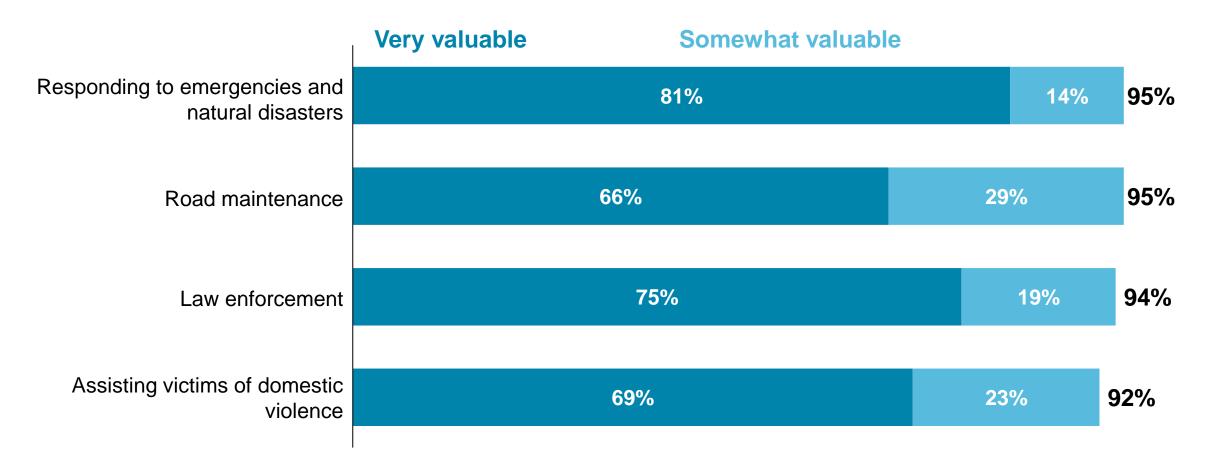

# Emergency services, law enforcement, assistance for domestic violence survivors, and road maintenance are considered the most essential County services.

# County parks, health services, and economic development are also seen as valuable by many.

# Housing and homelessness services have lower overall value ratings but similar "very valuable" ratings, suggesting polarization.

| Department                       | General Fund Support |
|----------------------------------|----------------------|
| Assessor                         | \$ 6,533,860         |
| Business & Community Services    | 2,562,920            |
| Corrections                      | 4,848,763            |
| County Administration            | 2,399,940            |
| County Counsel                   | 2,059,453            |
| Debt Service                     | 5,202,044            |
| Disaster Management              | 1,828,108            |
| District Attorney                | 11,557,337           |
| Facilities                       | (1,000,000)          |
| Finance                          | 1,822,335            |
| Health, Housing & Human Services | 10,304,801           |
| Human Resources                  | 192,986              |
| Juvenile                         | 8,317,527            |
| Pub & Govt Affairs               | 744,160              |
| Resolution Services              | 627,123              |
| Sheriff                          | 65,093,998           |
| Technology Services              | 4,207,577            |
| Tourism & Cultural Affairs       | 254,455              |
| Transportation & Development     | 4,828,557            |
| Treasurer                        | 812,670              |
| Grand Total                      | \$ 133,198,614       |