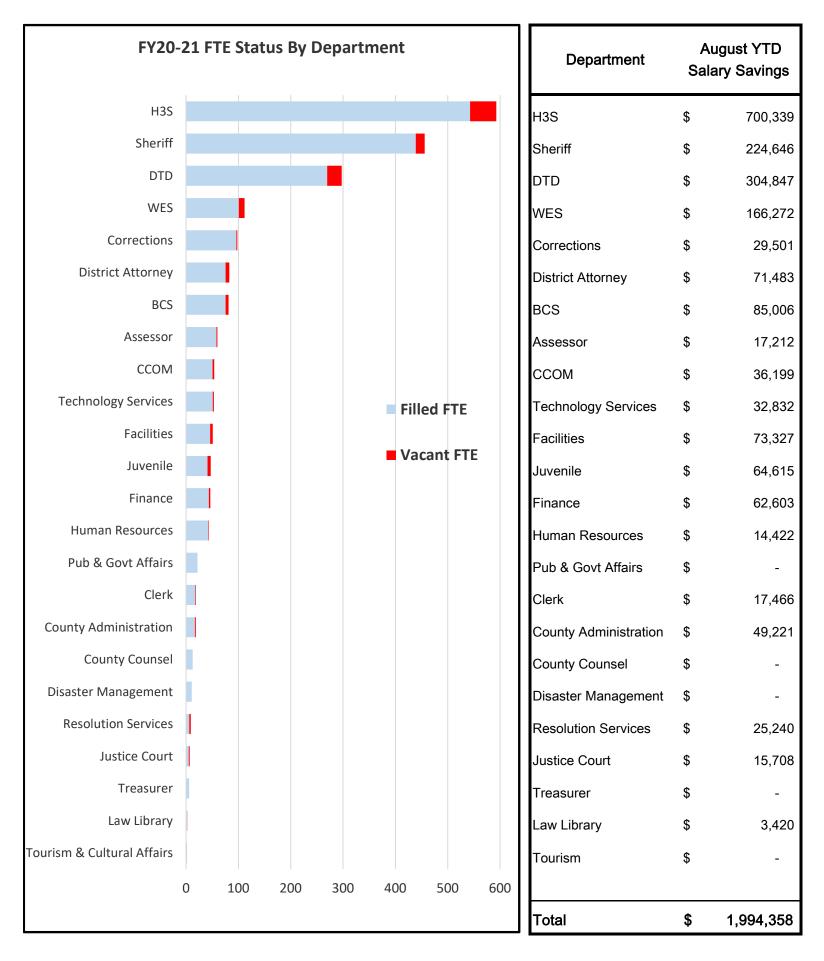

For Review:

- Clackamas County FY 2020-21 FTE Actual Vs Budget (pg. 15)
- Vacancy Savings Report (pg. 16)
- Trailing 13 Month Overtime by Department (pg. 17)
- FY 2021-22 Budget Planning Calendar (pg. 18)