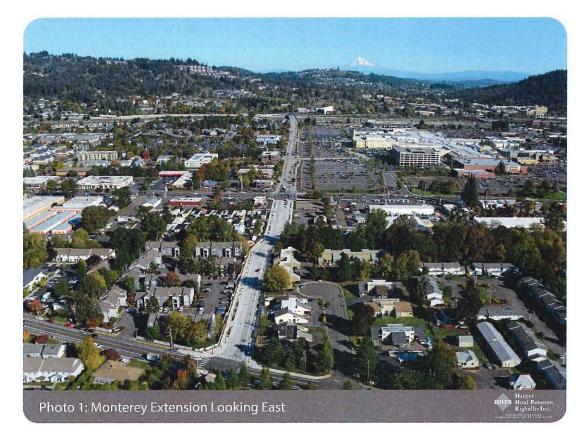

.

Program:

Project Manager(s):

Budgeted in Dept:

**Current Status:** 

Job Cost #:

Project Number: Project Name: Project Location: 30038 Monterey Extension (82nd to Fuller) Clackamas Regional Center

Map No.:

#### Project Description/Scope:

The project extends SE Monterey Avenue between SE 82nd Avenue and SE Fuller Road and includes a new roadway, lighting, sidewalks, bike lanes, landscaping and stormwater facilities.

#### Project Justification/Benefits:

The extension is projected to handle between 3000 and 4000 vehicles daily and meets the needs of future growth of the Clackamas Town Center and other regional companies.