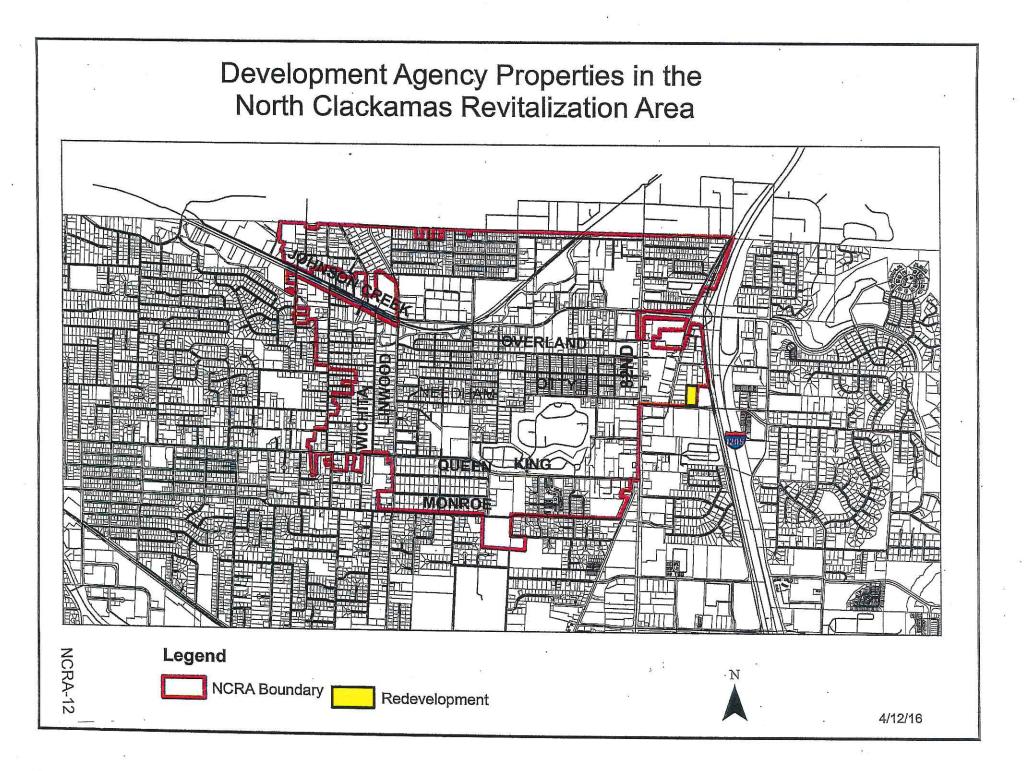

#### NORTH CLACKAMAS REVITALIZATION AREA (NCRA)

| Established:               |             | 2006                                                       |
|----------------------------|-------------|------------------------------------------------------------|
| Projected levy termination | on:         | 2031                                                       |
| Current size:              |             | 1,008 acres                                                |
| 2006 (frozen) assessed     | value:      | \$ 398 million                                             |
| 2016-17 assessed value     | (projected) | \$ 597 million                                             |
| New growth in assessed     | value:      | \$ 199 million                                             |
| General operating fund b   | oudget:     | \$ 2,787,851 (with \$0 in reserve for future expenditures) |
| Tax Increment fund:        |             | \$ 3,362,842 (with \$0 in reserve for future expenditures) |

#### **Transportation/Construction Projects**

- Sewer/Street Improvements The Agency partnered with Water Environment Services and the City of Milwaukie to provide sanitary sewer service to remaining unsewered portions of the NCRA. The area within Clackamas County Service District #1 was successfully annexed and design was completed in 2009. Construction was completed in 2013. This year's budget contains authorization to use Community Development Block Grant (CDBG) funds to continue a successful sewer hook-up grant program. The Agency also funds an assessment safety net program for those of lesser means.
- Monroe Street Improvements and Linwood Avenue Improvements Provides funds to begin preliminary design work on road improvement projects identified as priorities in the NCRA Plan and through public outreach efforts. Improvements may include road base repairs, repaving, sidewalks, safety facilities, landscaping, stormwater improvements, or any combination of the aforementioned improvements.
- Homeowner/Housing Rehabilitation Assistance The plan has budgeted funds for projects to assist residents and property owners with down payment assistance for first-time homebuyers, housing rehabilitation grants and low-interest loans.

#### **Development Projects**

 Community Center – The Agency is partnering with the North Clackamas School District on up to four improvement projects at the Wichita Center for Family and Community, including a wheelchair ramp at the main entrance, expanded parking and crosswalk improvements. These projects support public access to the community programs at Wichita. The Agency helped the School District to obtain \$120,000 in Block Grant funds to leverage Agency funds committed to the projects.