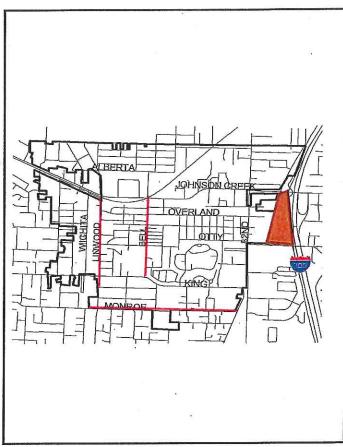

#### NORTH CLACKAMAS REVITALIZATION AREA (NCRA)

| Established:               |             | 2006                                                       |
|----------------------------|-------------|------------------------------------------------------------|
| Projected levy termination | on:         | 2031                                                       |
| Current size:              |             | 1,008 acres                                                |
| 2006 (frozen) assessed     | value:      | \$ 398 million                                             |
| 2016-17 assessed value     | (projected) | \$ 597 million                                             |
| New growth in assessed     | value:      | \$ 199 million                                             |
| General operating fund b   | oudget:     | \$ 2,787,851 (with \$0 in reserve for future expenditures) |
| Tax Increment fund:        |             | \$ 3,362,842 (with \$0 in reserve for future expenditures) |

#### **Transportation/Construction Projects**

- Sewer/Street Improvements The Agency partnered with Water Environment Services and the City of Milwaukie to provide sanitary sewer service to remaining unsewered portions of the NCRA. The area within Clackamas County Service District #1 was successfully annexed and design was completed in 2009. Construction was completed in 2013. This year's budget contains authorization to use Community Development Block Grant (CDBG) funds to continue a successful sewer hook-up grant program. The Agency also funds an assessment safety net program for those of lesser means.
- Monroe Street Improvements and Linwood Avenue Improvements Provides funds to begin preliminary design work on road improvement projects identified as priorities in the NCRA Plan and through public outreach efforts. Improvements may include road base repairs, repaving, sidewalks, safety facilities, landscaping, stormwater improvements, or any combination of the aforementioned improvements.
- Homeowner/Housing Rehabilitation Assistance The plan has budgeted funds for projects to assist residents and property owners with down payment assistance for first-time homebuyers, housing rehabilitation grants and low-interest loans.

#### **Development Projects**

 Community Center – The Agency is partnering with the North Clackamas School District on up to four improvement projects at the Wichita Center for Family and Community, including a wheelchair ramp at the main entrance, expanded parking and crosswalk improvements. These projects support public access to the community programs at Wichita. The Agency helped the School District to obtain \$120,000 in Block Grant funds to leverage Agency funds committed to the projects.