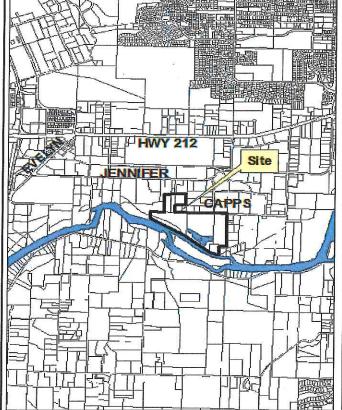

#### **Transportation/Construction Projects**

 Capps Road Improvements - Funds are budgeted this year for improvements to Capps Road to the west of the newly constructed 120<sup>th</sup> Avenue Extension. These improvements will be designed to facilitate access to and redevelopment of an Agency owned 18-acre site at the end of Capps Road.

#### **Development Projects**

- Site Acquisition/Consolidation The plan authorizes acquisition of properties that are
  incompatible with the surrounding industrial area, including areas suffering from
  deferred maintenance and lack of infrastructure. Funds are budgeted to facilitate
  acquisition if such properties become available.
- Northwest Pipe and Casing Site In FY05-06, the Agency acquired the Northwest Pipe and Casing site; a 32-acre Superfund site in the Sunrise Corridor alignment. The Agency continues to monitor the soil remediation program implemented by the federal Environmental Protection Agency (EPA).
- Clackamas Industrial Area Opportunity Site (CIAO) Over the last year the Agency has been actively marketing the 70-acre industrial site for redevelopment. Located on the Clackamas River, the site provides an opportunity for sizable economic development, private investment, job creation, a model for sustainable practices and natural area enhancement. The Agency was able to secure Industrial Lands certification in 2016, a vital component of securing partnering funds to assist with development of the site. Construction of site improvements, including the 120<sup>th</sup>