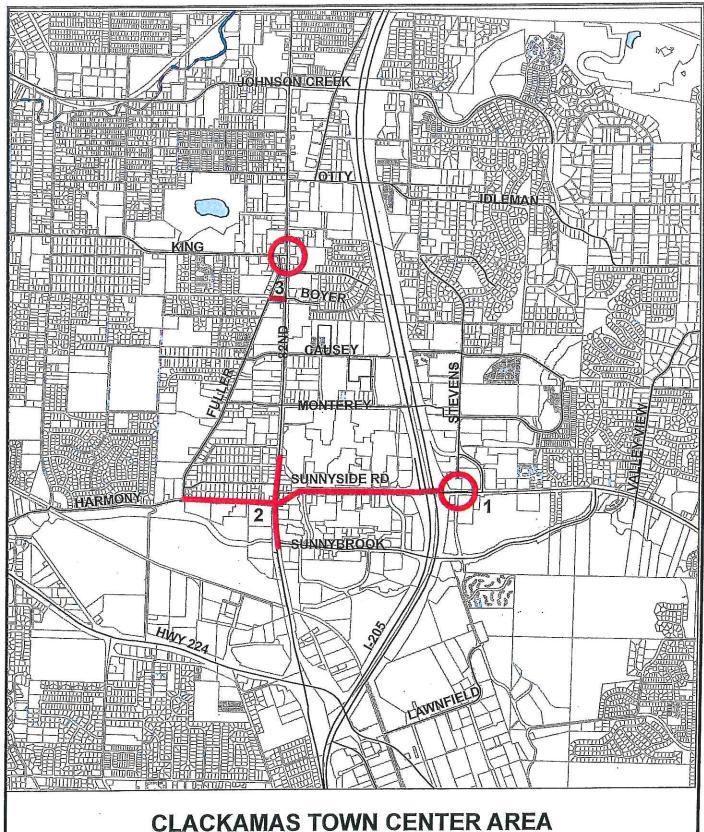

# CLACKAMAS TOWN CENTER AREA FISCAL YEAR 2017-2018 PROJECTS

Sunnyside/Stevens Intersection
 CRC Mobility Improvements

3 Boyer Drive Extension & Fuller/King Intersection

CTC-5

Project Number: Project Name: Project Location: 30002 Otty Street Realignment Clackamas Regional Center

#### **Transportation/Construction Projects**

- Boyer Drive Extension This project will extend Boyer Drive west of 82<sup>nd</sup> Avenue to Fuller Road and address turning movements at the Fuller-King Intersection. Construction is scheduled to begin in July 2017 and be completed in January of 2018.
- Sunnyside Road/Stevens Intersection Improvements Congestion at the intersection of Sunnyside Road and Stevens Road continues to reduce the ability of traffic to move safely and efficiently at this key intersection on the eastern edge of the Clackamas Regional Center. Design will be completed in January of 2018 and construction is scheduled to begin in April 2018.
- Clackamas Regional Center Mobility Improvements Safety and maneuverability for the traveling public are vital aspects of an efficient transportation system. Currently, queuing and congestion within the southern Clackamas Regional Center area, are creating an environment that is neither easily maneuverable nor safe. Funds are programmed to design improvements to enhance maneuverability and improve safety in this area. Construction will begin in Fall 2018.

• \$2.17M for the Boyer Drive Extension for construction of the improvements that will provide a new connection from 82nd Avenue to Fuller Road. The Fuller/King intersection will also be modified to a right-in/right-out in order to improve safety.

• \$1.37M for design and partial construction of improvements at the Sunnyside/Stevens intersection . Funding for the remainder of construction will be budgeted in FY 2018-19.

• The Otty Street realignment and Monterey Avenue extension projects are complete, but funds are budgeted for both for landscape establishment costs.

• \$116,500 to support image enhancement, which provides grants to commercial property owners for improvements to building facades, landscaping and drainage facilities.

• \$7.05M for the Clackamas Regional Center (CRC) Mobility Improvement Project for right of way acquisition and final design. This project improves the roadway, drainage, lighting, landscaping and intersections on Harmony/Sunnyside from Fuller Road to 97th Avenue and on 82nd Avenue from Sunnybrook to Southgate.