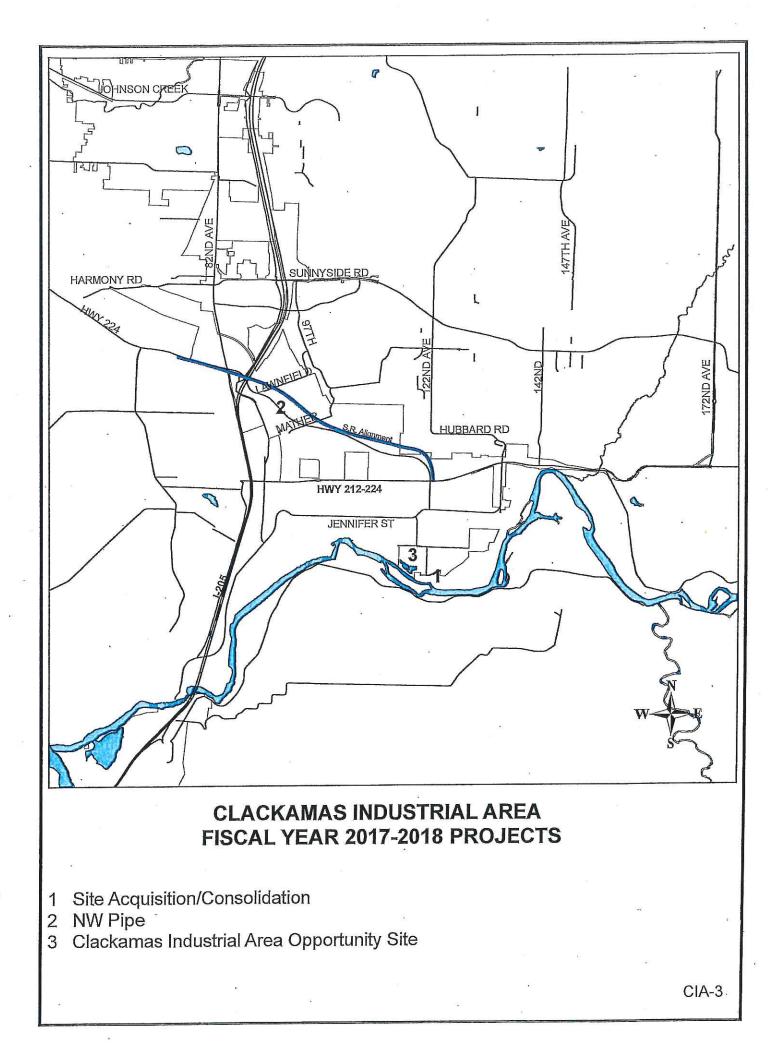

#### **Transportation/Construction Projects**

 Capps Road Improvements - Funds are budgeted this year for improvements to Capps Road to the west of the newly constructed 120<sup>th</sup> Avenue Extension. These improvements will be designed to facilitate access to and redevelopment of an Agency owned 18-acre site at the end of Capps Road.

#### **Development Projects**

- Site Acquisition/Consolidation The plan authorizes acquisition of properties that are
  incompatible with the surrounding industrial area, including areas suffering from
  deferred maintenance and lack of infrastructure. Funds are budgeted to facilitate
  acquisition if such properties become available.
- Northwest Pipe and Casing Site In FY05-06, the Agency acquired the Northwest Pipe and Casing site; a 32-acre Superfund site in the Sunrise Corridor alignment. The Agency continues to monitor the soil remediation program implemented by the federal Environmental Protection Agency (EPA).
- Clackamas Industrial Area Opportunity Site (CIAO) Over the last year the Agency has been actively marketing the 70-acre industrial site for redevelopment. Located on the Clackamas River, the site provides an opportunity for sizable economic development, private investment, job creation, a model for sustainable practices and natural area enhancement. The Agency was able to secure Industrial Lands certification in 2016, a vital component of securing partnering funds to assist with development of the site. Construction of site improvements, including the 120<sup>th</sup>

3

Avenue extension, site grading, and stormwater facilities were completed in FY 2015/16.