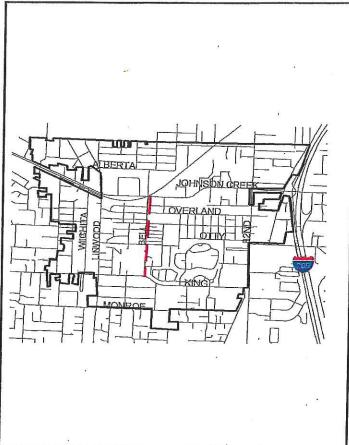

The Bell Avenue Project was completed in 2016. Phase I extended from SE King Road to SE Sandview Street. Phase II extended from SE Sandview Street to SE Brehaut Street. Phase I included a sidewalk on the west side of Bell, and new vehicle and pedestrian signals at the SE Bell Ave/SE King Road intersection. Phase II included construction of sidewalks on both sides of Bell. Both phases improved stormwater collection systems, including improved sidewalk ramps and striping for bike lanes. Phase II included construction of sidewalks, bicycle lanes and stormwater improvements between SE Sandview and SE Brehaut. Phase II also included reconstruction of the road base and paving between SE King and SE Brehaut.