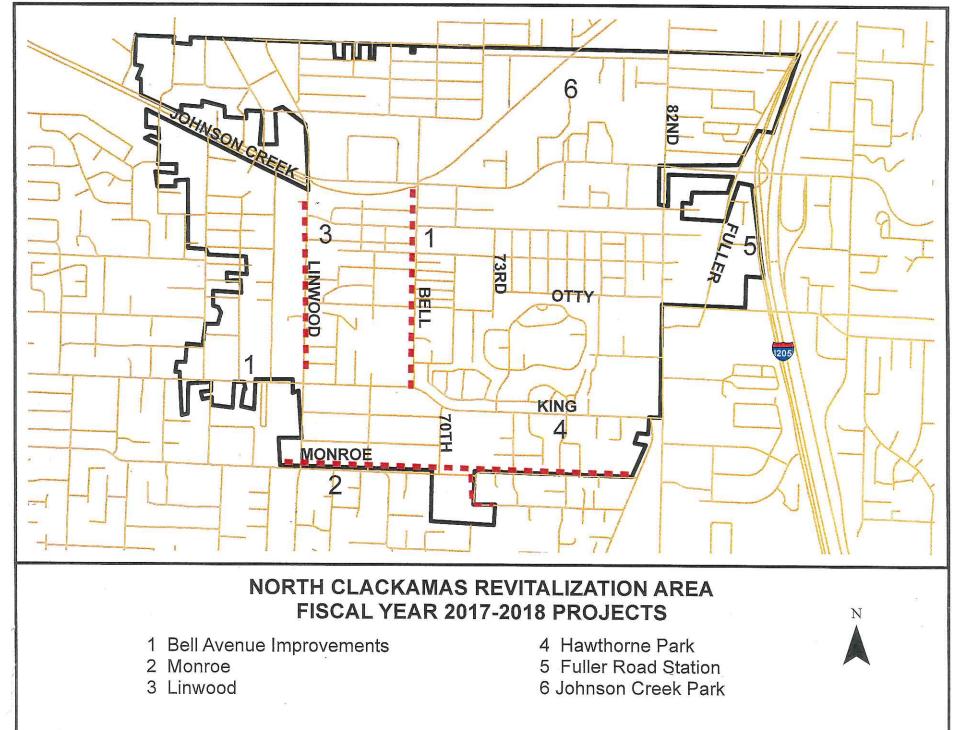

#### NORTH CLACKAMAS REVITALIZATION AREA (NCRA)

| Established:               |             | 2006                                                       |
|----------------------------|-------------|------------------------------------------------------------|
| Projected levy termination | on:         | 2031                                                       |
| Current size:              |             | 1,008 acres                                                |
| 2006 (frozen) assessed     | value:      | \$ 398 million                                             |
| 2016-17 assessed value     | (projected) | \$ 597 million                                             |
| New growth in assessed     | value:      | \$ 199 million                                             |
| General operating fund b   | oudget:     | \$ 2,787,851 (with \$0 in reserve for future expenditures) |
| Tax Increment fund:        |             | \$ 3,362,842 (with \$0 in reserve for future expenditures) |

#### **Transportation/Construction Projects**

- Sewer/Street Improvements The Agency partnered with Water Environment Services and the City of Milwaukie to provide sanitary sewer service to remaining unsewered portions of the NCRA. The area within Clackamas County Service District #1 was successfully annexed and design was completed in 2009. Construction was completed in 2013. This year's budget contains authorization to use Community Development Block Grant (CDBG) funds to continue a successful sewer hook-up grant program. The Agency also funds an assessment safety net program for those of lesser means.
- Monroe Street Improvements and Linwood Avenue Improvements Provides funds to begin preliminary design work on road improvement projects identified as priorities in the NCRA Plan and through public outreach efforts. Improvements may include road base repairs, repaving, sidewalks, safety facilities, landscaping, stormwater improvements, or any combination of the aforementioned improvements.
- Homeowner/Housing Rehabilitation Assistance The plan has budgeted funds for projects to assist residents and property owners with down payment assistance for first-time homebuyers, housing rehabilitation grants and low-interest loans.

#### **Development Projects**

 Community Center – The Agency is partnering with the North Clackamas School District on up to four improvement projects at the Wichita Center for Family and Community, including a wheelchair ramp at the main entrance, expanded parking and crosswalk improvements. These projects support public access to the community programs at Wichita. The Agency helped the School District to obtain \$120,000 in Block Grant funds to leverage Agency funds committed to the projects.

#### North Clackamas Revitalization Area: Transportation Discussion

Since adoption of the NCRA plan, focus has been placed on the provision of sewer services in this area of the county. With the completion of this project, our focus has moved on to local transportation improvements. The Agency continues to engage the NCRA community in discussions about project priorities within their community. These efforts are resulting in a clearer understanding of the community's expectations for the type and timing of transportation improvements.

The Bell Avenue Project was completed in 2016. Phase I extended from SE King Road to SE Sandview Street. Phase II extended from SE Sandview Street to SE Brehaut Street. Phase I included a sidewalk on the west side of Bell, and new vehicle and pedestrian signals at the SE Bell Ave/SE King Road intersection. Phase II included construction of sidewalks on both sides of Bell. Both phases improved stormwater collection systems, including improved sidewalk ramps and striping for bike lanes. Phase II included construction of sidewalks, bicycle lanes and stormwater improvements between SE Sandview and SE Brehaut. Phase II also included reconstruction of the road base and paving between SE King and SE Brehaut.