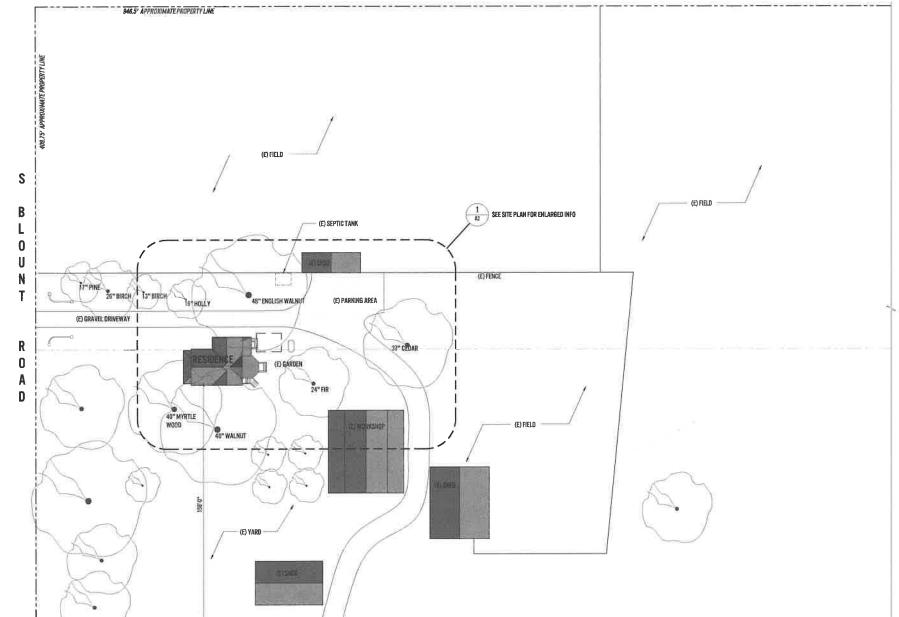

## **EROSION CONTROL NOTES:**

- SPOILS: ALL SOIL EXCAVATED FROM THE SITE FOR THE NEW FOUNDATION IS TO BE distributed omste and graded level with the existing topography. Soil shall be planted with seed or covered with Straw immediately to minimize erosion.
- SITE ENTRANCE: (E) GRAVEL DRIVEWAY WILL BE USED TO ACCESS THE SITE.
- GRAVEL BASE: ONCE SITE HAS BEEN EXCAVATED TO PROPER DEPTH, GRAVEL IS TO BE TRUCKED ON SITE TO MINIMIZE SOIL TRACKING ONTO THE STREET DURING CONSTRUCTION

### **IMPERVIOUS AREAS:**

| E) ROOF AREA:                     | 1255 SF |
|-----------------------------------|---------|
| EMOLISHED SHED                    | -232 SF |
| EW EXTERIOR STAIRS                | 71 SF   |
| EW ROOF AREA (INCLUDES OVERHANG): | 60 SF   |
| NTAI .                            | 1154 SE |



# **ABBREVIATIONS**

| ADD'L | ADDITIONAL                                |
|-------|-------------------------------------------|
| CECL  | CONTRACTOR FURNISHED CONTRACTOR INSTALLED |

CLR CLEAR CNTP COUNTERTOP

CNTP COUNTERTOP

CONC CONCRETE

CVG CLEAR VERTICAL GRAIN

DEMO DEMOLISH

DF DOUGFIR (E) Existing

FIN FINISH ht height

LOC'N LOCATION
OFCI OWNER FURNISHED, CONTRACTOR INSTALLED

PT(D) PAINT(ED)

REQ'S REQUIREMENTS

SIM SIMILAR STC STUCCO

STN STONE

T TEMPERED
TO BE DETERMINED

T/M TO MATCH

TL TILE
T&G TONGUE & GROOVE PANELING

TYP TYPICAL

UNO UNLESS NOTED OTHERWISE

W/ WITH WB WOOD

WF WOOD FLOORING

WB WOOD BASE

WP WOOD PANELING
WT WOOD TRIM

# SMALL ADDITION INSULATION/ENERGY CODE NOTES:

ADDITIONS THAT ARE LESS THAN 40% OF THE EXISTING BUILDING HEATED FLOOR AREA OR LESS TH