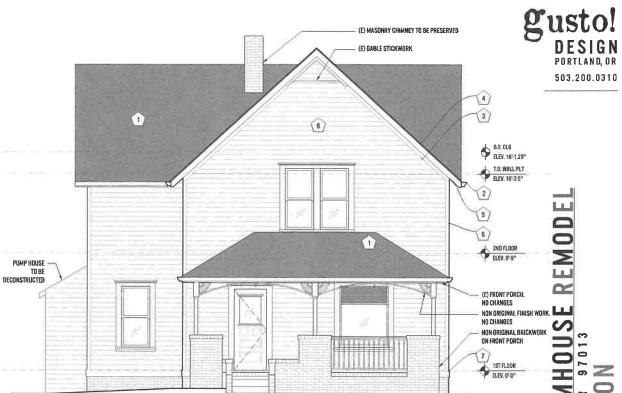

SEE WINDOW SCHEDULE A2.2 FOR

**FLOOR PLAN LEGEND:** 

NEW 2 X 4 INTERIOR STUD WALL OR 2 X 6 EXTERIOR WALL ALL WALLS BUILT at 16" o.g. all plumbing walls to be 2 X 5 construction, New Walls ADJACENT TO (E) WALLS ARE TO MATCH THICKNESS WHERE VISIBLE. (E) EXTERIOR WALL TO REMAIN, FINISHES TO BE REMOVED PER A1 DEMOLITION SERIES NOTES & DRAWINGS

ITEM HIDDEN BELOW

WINDOW TAG, SEE SCHEDULE ON A2.2

# REVISION

(102A)

SMOKE DETECTOR - SEE REFLECTED CEILING PLAN FOR LOCATIONS



[S] 60

001

NEW CONCRETE SLAB W/ EXTERIOR — DRAIN TO EXIT AT DRY WELL

BASEMENT



FLOOR PLAN-1ST FLOOR 2

STAIR ABV

STORAGE

002 4" CONCRETE SLAF NEW FULL HEIGHT CONCRETE WALL

FOUNDAITON @ NE SOLARIUM

STAIR ABV

NEW CONCRETE STAIRS AND

FLOOR PLAN- 2ND FLOOR

FLOOR PLAN- BASEMENT

ш

S

 $\supset$ 





(8)

(f)



EXISTING ELEVATION - WEST



**EXISTING ELEVATION-EAST** 

PUMPHOUSE / WOODSHED

SALVAGE ALL SIDING

PROPOSED FOR DECONSTRUCTION

A5

DATE: 2-10-20

REV:

503,200.0310

REMODE

HISTORIC FREEZE FARMHOUS
23300 S BLOUNT ROAD CANBY, OR 97013
NOT FOR CONSTRUCTION

S

 $\alpha$ 

NON-ORIGINAL BRICK INFILLS BETWEEN— HISTORIC BRICK PIERS, TYP

gusto!
DESIGN
PORTLAND, OR 503.200.0310

ZE FARMHOUSE REMODEL CANBY, OR \$7013 TRUCTION

W<sub>-</sub>C W.Z **8**00 COMPOSITE ASPHALT SHINGLES. MATCH (E) COLOR & MANUFACTURER, SEE MORE GENERAL ROOFING SPECS ON AO, 1 2 0 

S

04

 $\Rightarrow$ 

ALL NEW RETAINING & FOUNDATION WALLS CAN REMAIN AS POURED IF FORMS ARE CLEAN W/MINIMAL TEXTURE & PANEL SEAMS, OTHERWISE WALLS TO BE FINISHED WITH A PARGE COAT.

TX4 IPE DECKING IN THE FIELD W/ 1X6 IPE BORDER AT THE