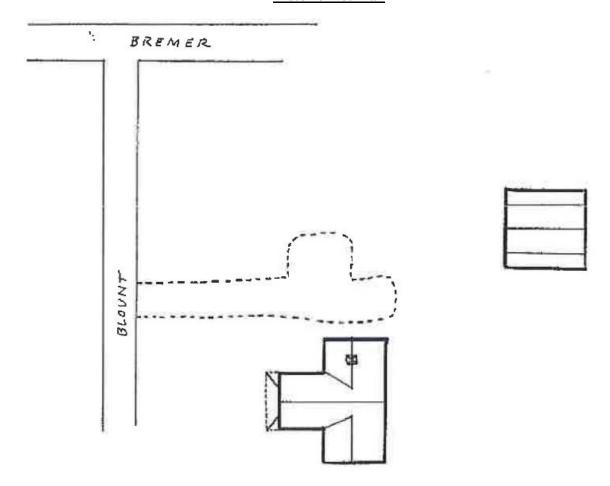

March 25, 2020

CASE FILE NO.: Z0025-20-HR

**STAFF CONTACT:** Anthony Riederer, (503) 742-4528

**LOCATION:** 22330 S Blount Road

**APPLICANT:** June Snook, trustee

**OWNER:** Barry Snook, trustee

**TOTAL AREA:** Approximately 2.49 acre

**ZONING:** EFU/HL, Rural Commercial/Historic Landmark Overlay

### **CITIZENS PLANNING ORGANIZATION:** Canby

**PROPOSAL:** A major alteration to the building most specifically, the construction of a non-historic residential addition in a complimentary style. A non-historic accessory building will be removed to allow for the building addition.

<u>APPLICABLE APPROVAL CRITERIA:</u> This application is subject to Clackamas County Zoning and Development Ordinance (ZDO) Sections(s) 707.06(C)(3), and 1307.

# **Location Map**



# **Historic Plot Plan**



# Site Photographs (Current Day)



Front Façade (No Changes Proposed)



Rear Façade (location of proposed addition)

# Site Plan



### **Elevation Drawing (Existing)**



# **Elevation Drawing (Proposed)**



#### **BACKGROUND:**

This property is known within the Clackamas County's inventory of designated sites as the Harvey and Anna Freeze Farm. Originally designated in the early 1990s as an excellent example of vernacular residential architecture and for its association with the economic and agricultural history of the area.

The building was built in approximately 1900 on the property owned at the time by the Freeze family. Harvey Freeze worked as a prominent optometrist in Portland. The home was a fine example of vernacular architecture and has been well-maintained over the years