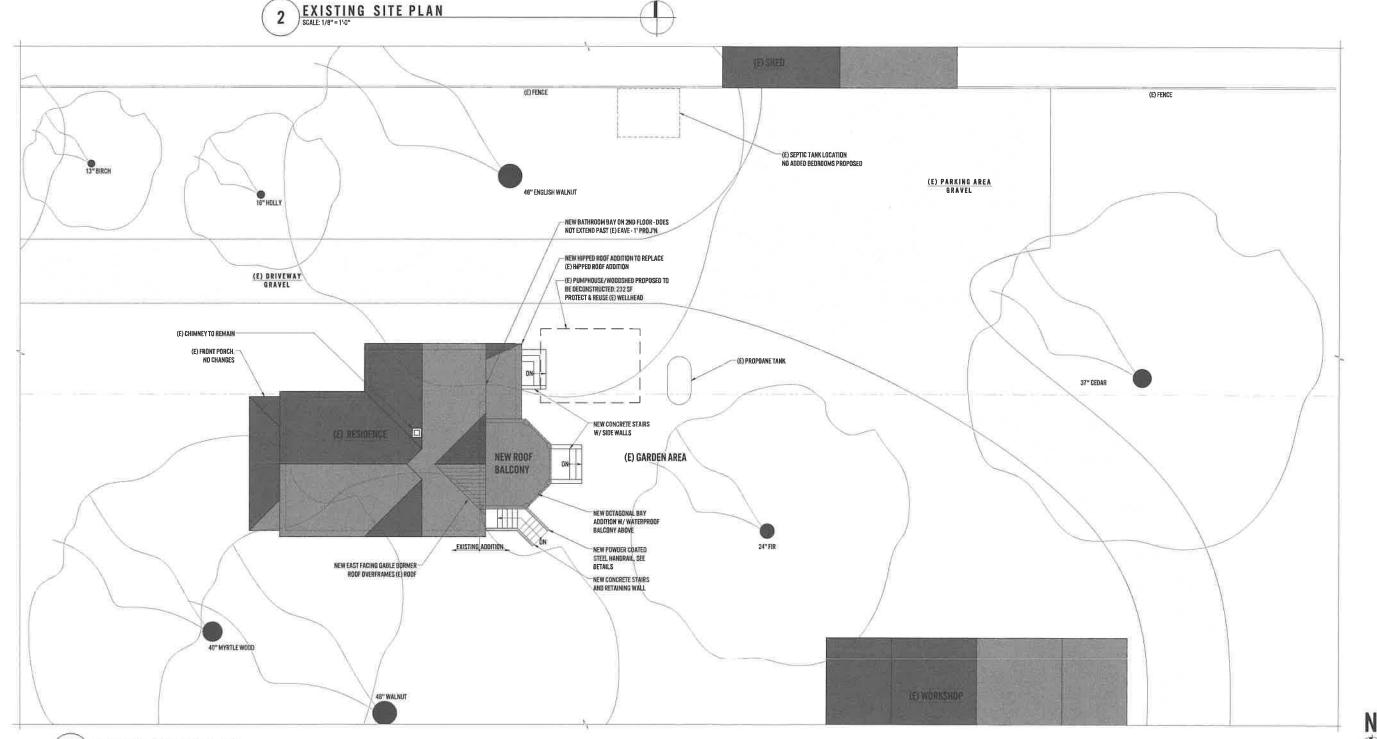

PROPOSED.
- 3. STORM WATER: (E) RAIN DRAINS, VERIFY ALL RAIN DRAINS DAYLIGHT AT LEAST 10' FROM THE HOUSE.
- 4. ROOFING: SEE ROOF PLAN AO.1. (SEE SPECIFIC AREA CALCS)
- 5. CONCRETE: ALL WALLS TO BE FINISHED WITH PARGE COAT TO COVER SNAPTIES.
- 6; ELECTRICAL SERVICE: UPGRADE (E) SERVICE TO 200 AMP PANEL. COORDINATE TEMP. SERVICE & OVERHEAD LINES WITH POWER COMPANY AS NECESSARY.
- PROPANE: DISCONNECT SERVICE FOR EXCAVATION AND RELOCATE METER PER SITE PLAN. Discuss (E) tank location w/ Owner before any demolition begins,
- LANDSCAPE: WALK THE SITE WITH THE OWNERS TO IDENTIFY PLANTS TO BE RELOCATED
  BEFORE ANY EXCAVATION BEGINS ON THE NEW ADDITION. CONSTRUCTION AND STAGING OF
  MATERIALS TO STAY CLEAR OF TREE CANOPIES WITH TRUNKS LARGER THAN 18" IN DIAMETER.
  ILES GRAUTI AREAS END STAGING.



(E) PROPANE TANK

(E) CONC STAIRS

(E) CELLAR ACCESS

(E) HIPPED ADDITION

1 PROPOSED SITE PLAN

**A2** 

**A3** 







ARMHOUSE REMODE

# **FLOOR PLAN NOTES:**

- 1, ALL DIMENSIONS ARE TO FACE FINISH FACE OF GWB UNLESS NOTED OTHERWISE.
- 2. INSULATE ALL EXTERIOR CAVITIES THAT ARE EXPOSED DURING CONSTRUCTION AS CLOSE TO CODE AS SPACE ALLOWS. REFER TO INSULATION SPECIFIED IN ENERGY CODE
- 3. SOUND ATTENUATION BATTS TO BE INSTALLED AT ALL INTERIOR WALLS ADJACENT ANY BATHROOMS AND BEDROOMS, U.N.D.
- 4. TUBS & SHOWERS WALLS TO HAVE NONPAPER FACED BACKER BOARD,
- 5. ELECTRIC FLOOR MATS TO BE INSTALLED TO HEAT THE MASTER BATHROOM
- SHOWER TO BE CURBLESS, REFRAME THE FLOOR TO ACCOMMODATE THE NEW SHOWER
- EXHAUST SYSTEMS INSTALLED IN BATHROOMS ARE TO BE EXHAUSTED DIRECTLY TO OUTDOORS. DISCUSS U