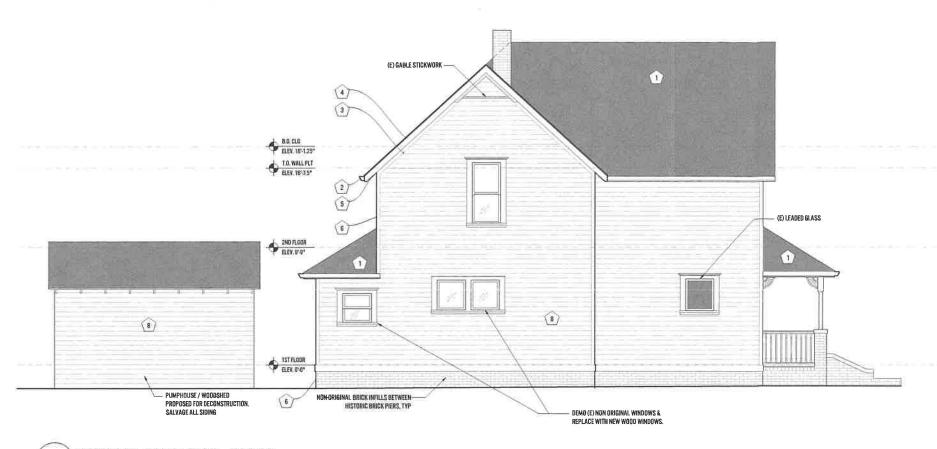

G INFORMATION, SEE WINDOW SCHEDULE A2.2 FOR

**FLOOR PLAN LEGEND:** 

NEW 2 X 4 INTERIOR STUD WALL OR 2 X 6 EXTERIOR WALL ALL WALLS BUILT at 16" o.g. all plumbing walls to be 2 X 5 construction, New Walls ADJACENT TO (E) WALLS ARE TO MATCH THICKNESS WHERE VISIBLE. (E) EXTERIOR WALL TO REMAIN, FINISHES TO BE REMOVED PER A1 DEMOLITION SERIES NOTES & DRAWINGS

ITEM HIDDEN BELOW

WINDOW TAG, SEE SCHEDULE ON A2.2

# REVISION

(102A)

SMOKE DETECTOR - SEE REFLECTED CEILING PLAN FOR LOCATIONS



[S] 60

001

NEW CONCRETE SLAB W/ EXTERIOR — DRAIN TO EXIT AT DRY WELL

BASEMENT



FLOOR PLAN-1ST FLOOR 2

STAIR ABV

STORAGE

002 4" CONCRETE SLAF NEW FULL HEIGHT CONCRETE WALL

FOUNDAITON @ NE SOLARIUM

STAIR ABV

NEW CONCRETE STAIRS AND

FLOOR PLAN- 2ND FLOOR

FLOOR PLAN- BASEMENT

ш

S

 $\supset$ 





(8)

(f)



EXISTING ELEVATION - WEST



**EXISTING ELEVATION-EAST** 

PUMPHOUSE / WOODSHED

SALVAGE ALL SIDING

PROPOSED FOR DECONSTRUCTION

A5

DATE: 2-10-20

REV:

503,200.0310

REMODE

HISTORIC FREEZE FARMHOUS
23300 S BLOUNT ROAD CANBY, OR 97013
NOT FOR CONSTRUCTION

S

 $\alpha$ 

NON-ORIGINAL BRICK INFILLS BETWEEN— HISTORIC BRICK PIERS, TYP

gusto!
DESIGN
PORTLAND, OR 503.200.0310

ZE FARMHOUSE REMODEL CANBY, OR \$7013 TRUCTION

W<sub>-</sub>C W.Z **8**00 COMPOSITE ASPHALT SHINGLES. MATCH (E) COLOR & MANUFACTURER, SEE MORE GENERAL ROOFING SPECS ON AO, 1 2 0 

S

04

 $\Rightarrow$ 

ALL NEW RETAINING & FOUNDATION WALLS CAN REMAIN AS POURED IF FORMS ARE CLEAN W/MINIMAL TEXTURE & PANEL SEAMS, OTHERWISE WALLS TO BE FINISHED WITH A PARGE COAT.

TX4 IPE DECKING IN THE FIELD W/ 1X6 IPE