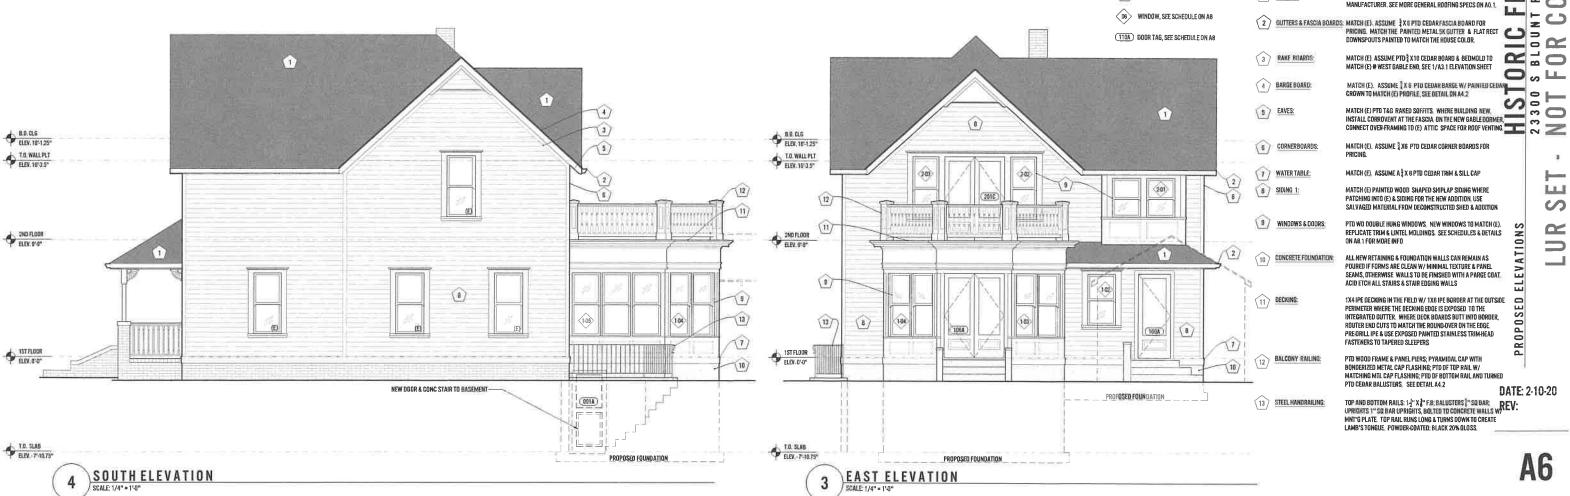

ER ON THE EDGE.
PREDRILL IPE & USE EXPOSED PAINTED STAINLESS TRIMHEAD
FASTENERS TO TAPERED SLEEPERS

PTO WOOD FRAME & PANEL PIERS: PYRAMIDAL CAP WITH

PTD WOOD FRAME & PANEL PIERS: PYRAMIDAL CAP WITH BONDERIZED METAL CAP FLASHING; PTD DF TOP RAIL W/ MATCHING MTL CAP FLASHING; PTD DF BOTTOM RAIL AND TURNED PTD CEDAR BALUSTERS. SEE DETAIL A4.2

DATE: 2-10-20 TOP AND BOTTOM RAILS: 14" X (" F.B.: BALUSTERS (" 'SO BAR: UPRIGHTS 1" SO BAR UPRIGHTS, BOLTED TO CONCRETE WALLS W

MNI'G PLATE TOP RAIL RUNS LONG & TURNS DOWN TO CREATE



1 (8) BO, ELG BLEV. 18'-1.29" T.O. WALL PLT FLEV. 18'-3.5" (2) (5) (8) 2ND FLOOR BLEV. 9'-9" 1ST FLOOR TLEV. 0'-D"

**ELEVATION KEY NOTES:** 

1 RODFING:

NORTH ELEVATION

WEST ELEVATION (NO CHANGES - REFERENCE ONLY)

(1) KEY NOTE, SEE ABOVE.

**ELEVATION LEGEND:** 



A6