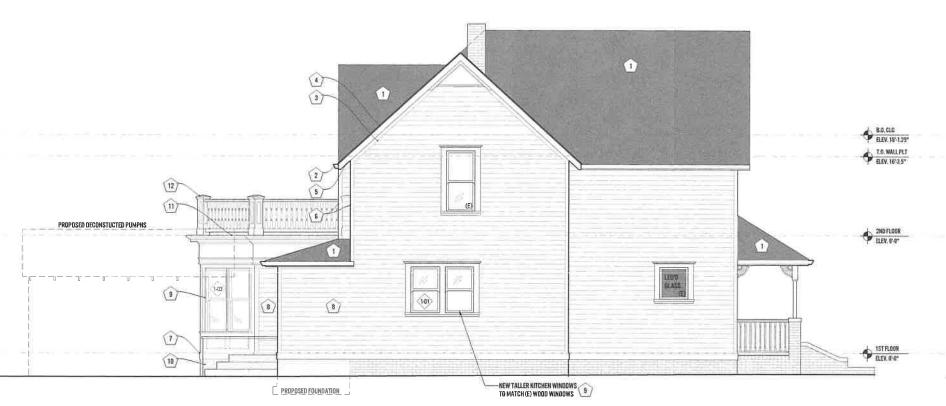

PANEL SEAMS, OTHERWISE WALLS TO BE FINISHED WITH A PARGE COAT.

TX4 IPE DECKING IN THE FIELD W/ 1X6 IPE BORDER AT THE OUTSIDE
PERIMETER WHERE THE DECKING EDGE IS EXPOSED TO THE
INTEGRATED GUTTER. WHERE DECK BOARDS BUT I NTO BORDER,
ROUTER END CUTS TO MATCH THE ROUND-OVER ON THE EDGE.
PREDRILL IPE & USE EXPOSED PAINTED STAINLESS TRIMHEAD
FASTENERS TO TAPERED SLEEPERS

PTO WOOD FRAME & PANEL PIERS: PYRAMIDAL CAP WITH

PTD WOOD FRAME & PANEL PIERS: PYRAMIDAL CAP WITH BONDERIZED METAL CAP FLASHING; PTD DF TOP RAIL W/ MATCHING MTL CAP FLASHING; PTD DF BOTTOM RAIL AND TURNED PTD CEDAR BALUSTERS. SEE DETAIL A4.2

DATE: 2-10-20 TOP AND BOTTOM RAILS: 14" X (" F.B.: BALUSTERS (" 'SO BAR: UPRIGHTS 1" SO BAR UPRIGHTS, BOLTED TO CONCRETE WALLS W

MNI'G PLATE TOP RAIL RUNS LONG & TURNS DOWN TO CREATE



1 (8) BO, ELG BLEV. 18'-1.29" T.O. WALL PLT FLEV. 18'-3.5" (2) (5) (8) 2ND FLOOR BLEV. 9'-9" 1ST FLOOR TLEV. 0'-D"

**ELEVATION KEY NOTES:** 

1 RODFING:

NORTH ELEVATION

WEST ELEVATION (NO CHANGES - REFERENCE ONLY)

(1) KEY NOTE, SEE ABOVE.

**ELEVATION LEGEND:** 



A6