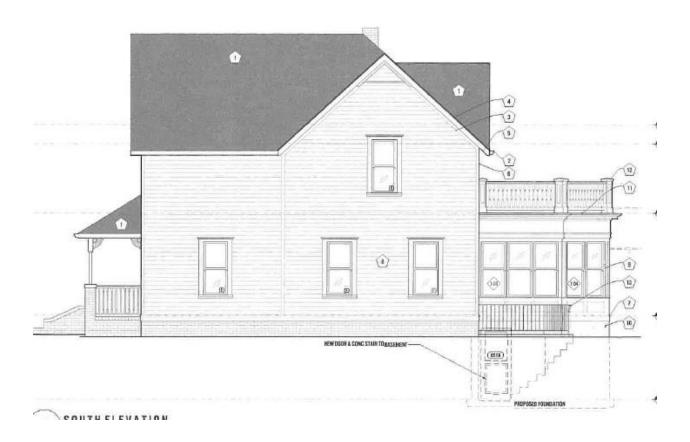

EA:** Approximately 2.49 acre

**ZONING:** EFU/HL, Rural Commercial/Historic Landmark Overlay

### **CITIZENS PLANNING ORGANIZATION:** Canby

**PROPOSAL:** A major alteration to the building most specifically, the construction of a non-historic residential addition in a complimentary style. A non-historic accessory building will be removed to allow for the building addition.

<u>APPLICABLE APPROVAL CRITERIA:</u> This application is subject to Clackamas County Zoning and Development Ordinance (ZDO) Sections(s) 707.06(C)(3), and 1307.

# **Location Map**



# **Historic Plot Plan**



# Site Photographs (Current Day)



Front Façade (No Changes Proposed)



Rear Façade (location of proposed addition)

# Site Plan



### **Elevation Drawing (Existing)**



# **Elevation Drawing (Proposed)**



#### **BACKGROUND:**

This property is known within the Clackamas County's inventory of designated sites as the Harvey and Anna Freeze Farm. Originally designated in the early 1990s as an excellent example of vernacular residential architecture and for its association with the economic and agricultural history of the area.

The building was built in approximately 1900 on the property owned at the time by the Freeze family. Harvey Freeze worked as a prominent optometrist in Portland. The home was a fine example of vernacular architecture and has been well-maintained over the years with much of its character defining features and detailing intact.

The applicant proposes significant residential extension to the rear in a sympathetic style to the home. The addition will require deconstructi