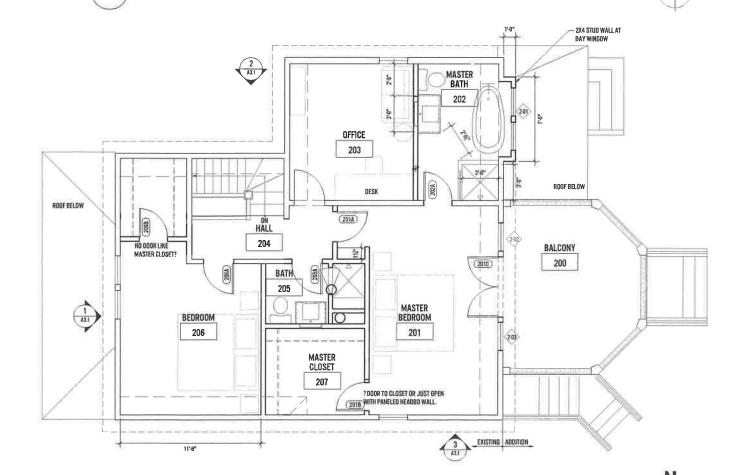

IRECTLY TO OUTDOORS. DISCUSS UNUSUAL VENT LOCATIONS W/ DESIGNER, REFER TO REFLECTED CEILING PLAN AG.1 FOR FAN & SWITCHING SPECS.
- 8. PLUMBING FIXTURES ON A8.2; SEE INTERIOR ELEVATIONS A5 FOR KEYED LOCATIONS.
- SEE FINISH FLOOR PLANS A7 FOR FLOOR FINISH INFORMATION, SEE REFLECTED CEILING PLANS A6 FOR CEILING INFORMATION, SEE WINDOW SCHEDULE A2.2 FOR

**FLOOR PLAN LEGEND:** 

NEW 2 X 4 INTERIOR STUD WALL OR 2 X 6 EXTERIOR WALL ALL WALLS BUILT at 16" o.g. all plumbing walls to be 2 X 5 construction, New Walls ADJACENT TO (E) WALLS ARE TO MATCH THICKNESS WHERE VISIBLE. (E) EXTERIOR WALL TO REMAIN, FINISHES TO BE REMOVED PER A1 DEMOLITION SERIES NOTES & DRAWINGS

ITEM HIDDEN BELOW

WINDOW TAG, SEE SCHEDULE ON A2.2

# REVISION

(102A)

SMOKE DETECTOR - SEE REFLECTED CEILING PLAN FOR LOCATIONS



[S] 60

001

NEW CONCRETE SLAB W/ EXTERIOR — DRAIN TO EXIT AT DRY WELL

BASEMENT



FLOOR PLAN-1ST FLOOR 2

STAIR ABV

STORAGE

002 4" CONCRETE SLAF NEW FULL HEIGHT CONCRETE WALL

FOUNDAITON @ NE SOLARIUM

STAIR ABV

NEW CONCRETE STAIRS AND

FLOOR PLAN- 2ND FLOOR

FLOOR PLAN- BASEMENT

ш

S

 $\supset$ 





(8)

(f)



EXISTING ELEVATION - WEST



**EXISTING ELEVATION-EAST** 

PUMPHOUSE / WOODSHED

SALVAGE ALL SIDING

PROPOSED FOR DECONSTRUCTION

A5

DATE: 2-10-20

REV:

503,200.0310

REMODE

HISTORIC FREEZE FARMHOUS
23300 S BLOUNT ROAD CANBY, OR 97013
NOT FOR CONSTRUCTION

S

 $\alpha$ 

NON-ORIGINAL BRICK INFILLS BETWEEN— HISTORIC BRICK PIERS, TYP

gusto!
DESIGN
PORTLAND, OR 503.200.0310

ZE FARMHOUSE REMODEL CANBY, OR \$7013 TRUCTION

W<sub>-</sub>C W.Z **8**00 COMPOSITE ASPHALT SHIN