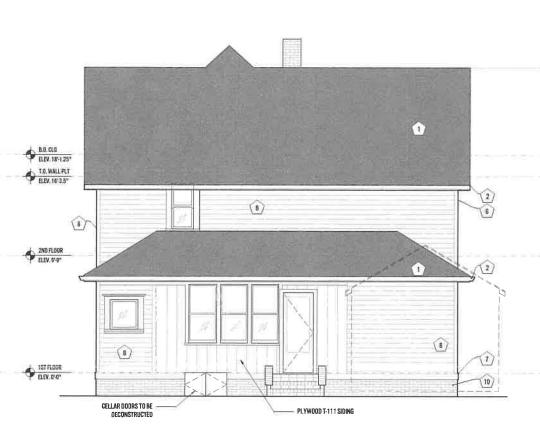

**FLOOR PLAN LEGEND:** 

NEW 2 X 4 INTERIOR STUD WALL OR 2 X 6 EXTERIOR WALL ALL WALLS BUILT at 16" o.g. all plumbing walls to be 2 X 5 construction, New Walls ADJACENT TO (E) WALLS ARE TO MATCH THICKNESS WHERE VISIBLE. (E) EXTERIOR WALL TO REMAIN, FINISHES TO BE REMOVED PER A1 DEMOLITION SERIES NOTES & DRAWINGS

ITEM HIDDEN BELOW

WINDOW TAG, SEE SCHEDULE ON A2.2

# REVISION

(102A)

SMOKE DETECTOR - SEE REFLECTED CEILING PLAN FOR LOCATIONS



[S] 60

001

NEW CONCRETE SLAB W/ EXTERIOR — DRAIN TO EXIT AT DRY WELL

BASEMENT



FLOOR PLAN-1ST FLOOR 2

STAIR ABV

STORAGE

002 4" CONCRETE SLAF NEW FULL HEIGHT CONCRETE WALL

FOUNDAITON @ NE SOLARIUM

STAIR ABV

NEW CONCRETE STAIRS AND

FLOOR PLAN- 2ND FLOOR

FLOOR PLAN- BASEMENT

ш

S

 $\supset$ 





(8)

(f)



EXISTING ELEVATION - WEST



**EXISTING ELEVATION-EAST** 

PUMPHOUSE / WOODSHED

SALVAGE ALL SIDING

PROPOSED FOR DECONSTRUCTION

A5

DATE: 2-10-20

REV:

503,200.0310

REMODE

HISTORIC FREEZE FARMHOUS
23300 S BLOUNT ROAD CANBY, OR 97013
NOT FOR CONSTRUCTION

S

 $\alpha$ 

NON-ORIGINAL BRICK INFILLS BETWEEN— HISTORIC BRICK PIERS, TYP

gusto!
DESIGN
PORTLAND, OR 503.200.0310

ZE FARMHOUSE REMODEL CANBY, OR \$7013 TRUCTION

W<sub>-</sub>C W.Z **8**00 COMPOSITE ASPHALT SHINGLES. MATCH (E) COLOR & MANUFACTURER, SEE MORE GENERAL ROOFING SPECS ON AO, 1 2 0 

S

04

 $\Rightarrow$ 

ALL NEW RETAINING & FOUNDATION WALLS CAN REMAIN AS POURED IF FORMS ARE CLEAN W/MINIMAL TEXTURE & PANEL SEAMS, OTHERWISE WALLS TO BE FINISHED WITH A PARGE COAT.

TX4 IPE DECKING IN THE FIELD W/ 1X6 IPE BORDER AT THE OUTSIDE
PERIMETER WHERE THE