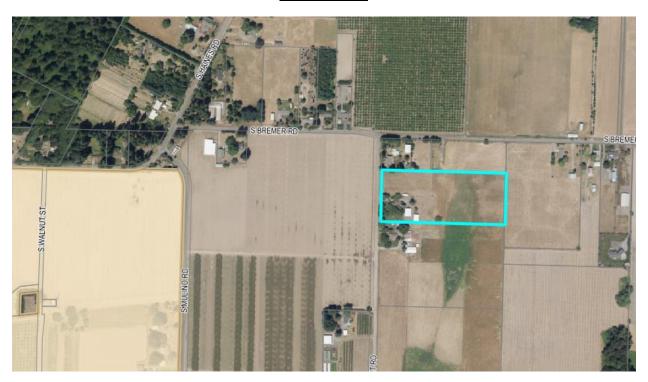

CTION 1 – SUMMARY

**DATE:** March 25, 2020

CASE FILE NO.: Z0025-20-HR

**STAFF CONTACT:** Anthony Riederer, (503) 742-4528

**LOCATION:** 22330 S Blount Road

**APPLICANT:** June Snook, trustee

**OWNER:** Barry Snook, trustee

**TOTAL AREA:** Approximately 2.49 acre

**ZONING:** EFU/HL, Rural Commercial/Historic Landmark Overlay

### **CITIZENS PLANNING ORGANIZATION:** Canby

**PROPOSAL:** A major alteration to the building most specifically, the construction of a non-historic residential addition in a complimentary style. A non-historic accessory building will be removed to allow for the building addition.

<u>APPLICABLE APPROVAL CRITERIA:</u> This application is subject to Clackamas County Zoning and Development Ordinance (ZDO) Sections(s) 707.06(C)(3), and 1307.

# **Location Map**



# **Historic Plot Plan**



# Site Photographs (Current Day)



Front Façade (No Changes Proposed)



Rear Façade (location of proposed addition)

# Site Plan



### **Elevation Drawing (Existing)**



# **Elevation Drawing (Proposed)**



#### **BACKGROUND:**

This property is known within the Clackamas County's inventory of designated sites as the Harvey and Anna Freeze Farm. Originally designated in the early 1990s as an excellent example of vernacular residential architecture and for its association with the economic and agricultural history of the area.

The building was built in approximately 1900 on the property owned at the time by the Freeze family. Harvey Freeze worked as a prominent optometrist in Portland. The home was a fine example of vernacular architecture and has been we