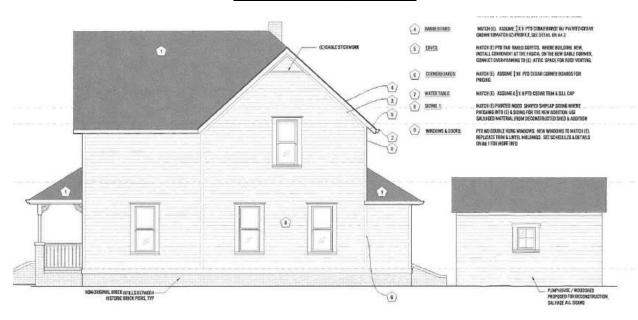

ER:** Barry Snook, trustee

**TOTAL AREA:** Approximately 2.49 acre

**ZONING:** EFU/HL, Rural Commercial/Historic Landmark Overlay

### **CITIZENS PLANNING ORGANIZATION:** Canby

**PROPOSAL:** A major alteration to the building most specifically, the construction of a non-historic residential addition in a complimentary style. A non-historic accessory building will be removed to allow for the building addition.

<u>APPLICABLE APPROVAL CRITERIA:</u> This application is subject to Clackamas County Zoning and Development Ordinance (ZDO) Sections(s) 707.06(C)(3), and 1307.

# **Location Map**



# **Historic Plot Plan**



# Site Photographs (Current Day)



Front Façade (No Changes Proposed)



Rear Façade (location of proposed addition)

# Site Plan



### **Elevation Drawing (Existing)**



# **Elevation Drawing (Proposed)**



#### **BACKGROUND:**

This property is known within the Clackamas County's inventory of designated sites as the Harvey and Anna Freeze Farm. Originally designated in the early 1990s as an excellent example of vernacular residential architecture and for its association with the economic and agricultural history of the area.

The building was built in approximately 1900 on the property owned at the time by the Freeze family. Harvey Freeze worked as a prominent optometrist in Portland. The home was a fine example of vernacular architecture and has been well-maintained over the years with much of its character defining features and detailing intact.

The applicant proposes significant residential extension to the rear in a sympathetic style to the home.