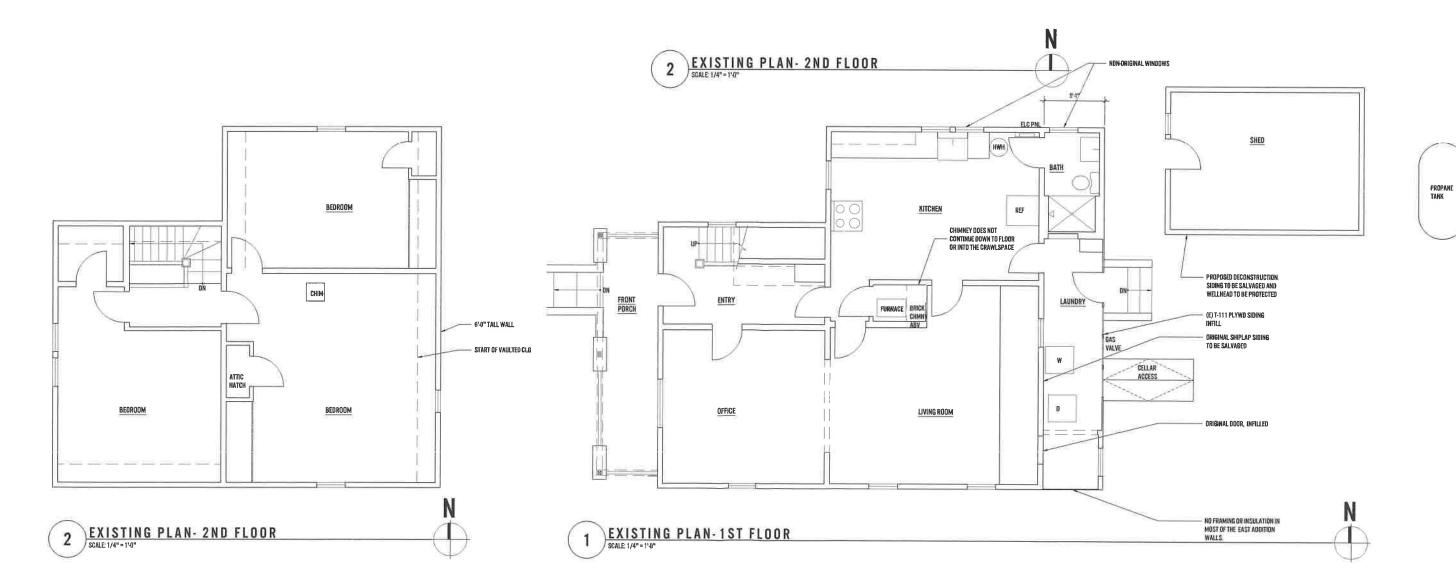

: SEE ROOF PLAN AO.1. (SEE SPECIFIC AREA CALCS)
- 5. CONCRETE: ALL WALLS TO BE FINISHED WITH PARGE COAT TO COVER SNAPTIES.
- 6; ELECTRICAL SERVICE: UPGRADE (E) SERVICE TO 200 AMP PANEL. COORDINATE TEMP. SERVICE & OVERHEAD LINES WITH POWER COMPANY AS NECESSARY.
- PROPANE: DISCONNECT SERVICE FOR EXCAVATION AND RELOCATE METER PER SITE PLAN. Discuss (E) tank location w/ Owner before any demolition begins,
- LANDSCAPE: WALK THE SITE WITH THE OWNERS TO IDENTIFY PLANTS TO BE RELOCATED
  BEFORE ANY EXCAVATION BEGINS ON THE NEW ADDITION. CONSTRUCTION AND STAGING OF
  MATERIALS TO STAY CLEAR OF TREE CANOPIES WITH TRUNKS LARGER THAN 18" IN DIAMETER.
  ILES GRAUTI AREAS END STAGING.



(E) PROPANE TANK

(E) CONC STAIRS

(E) CELLAR ACCESS

(E) HIPPED ADDITION

1 PROPOSED SITE PLAN

**A2** 

**A3** 







ARMHOUSE REMODE

# **FLOOR PLAN NOTES:**

- 1, ALL DIMENSIONS ARE TO FACE FINISH FACE OF GWB UNLESS NOTED OTHERWISE.
- 2. INSULATE ALL EXTERIOR CAVITIES THAT ARE EXPOSED DURING CONSTRUCTION AS CLOSE TO CODE AS SPACE ALLOWS. REFER TO INSULATION SPECIFIED IN ENERGY CODE
- 3. SOUND ATTENUATION BATTS TO BE INSTALLED AT ALL INTERIOR WALLS ADJACENT ANY BATHROOMS AND BEDROOMS, U.N.D.
- 4. TUBS & SHOWERS WALLS TO HAVE NONPAPER FACED BACKER BOARD,
- 5. ELECTRIC FLOOR MATS TO BE INSTALLED TO HEAT THE MASTER BATHROOM
- SHOWER TO BE CURBLESS, REFRAME THE FLOOR TO ACCOMMODATE THE NEW SHOWER
- EXHAUST SYSTEMS INSTALLED IN BATHROOMS ARE TO BE EXHAUSTED DIRECTLY TO OUTDOORS. DISCUSS UNUSUAL VENT LOCATIONS W/ DESIGNER, REFER TO REFLECTED CEILING PLAN AG.1 FOR FAN & SWITCHING SPECS.
- 8. PLUMBING FIXTUR