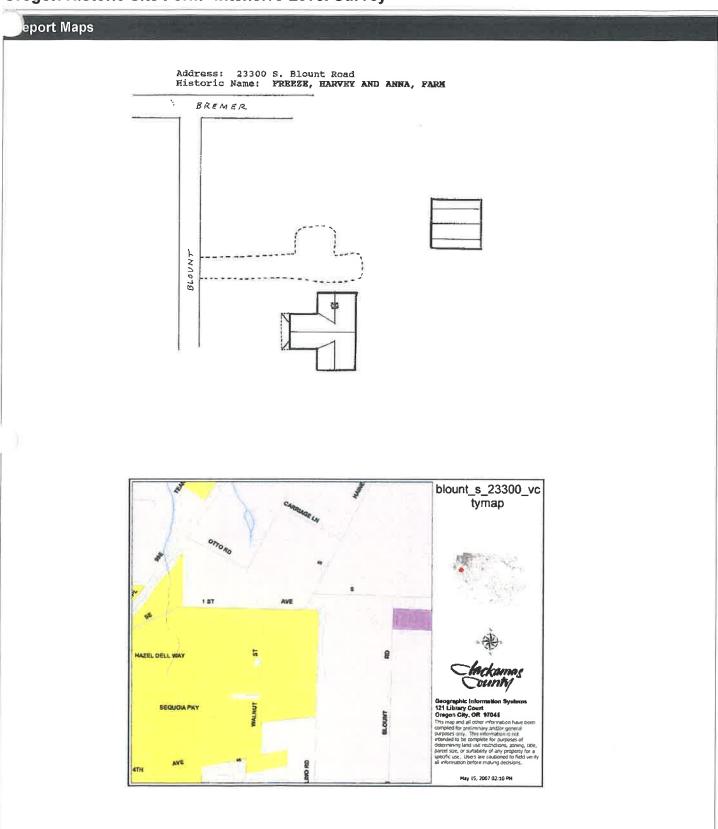

| ID#: 31666                                                                                                                     | record ID: 48674                                                                                                                                                         |

Printed on: 10/23/2007 Page 2 of 4

# eport Photos



1 Freeze House-nw elev



2 Freeze House-west elev

Printed on: 10/23/2007 Page 3 of 4







### DEPARTMENT OF TRANSPORTATION AND DEVELOPMENT

DEVELOPMENT SERVICES BUILDING
150 BEAVERCREEK ROAD OREGON CITY, OR 97045

### **LAND USE STAFF RECOMMENDATION**

This document represents the Staff Recommendation on a Land Use Application requesting the removal of the Historic Preservation Overlay from the Historic Landmark property known as the Harvey and Anna Freeze Farm, SHPO #1102.

#### SECTION 1 – SUMMARY

**DATE:** March 25, 2020

CASE FILE NO.: Z0025-20-HR

**STAFF CONTACT:** Anthony Riederer, (503) 742-4528

**LOCATION:** 22330 S Blount Road

**APPLICANT:** June Snook, trustee

**OWNER:** Barry Snook, trustee

**TOTAL AREA:** Approximately 2.49 acre

**ZONING:** EFU/HL, Rural Commercial/Historic Landmark Overlay

### **CITIZENS PLANNING ORGANIZATION:** Canby

**PROPOSAL:** A