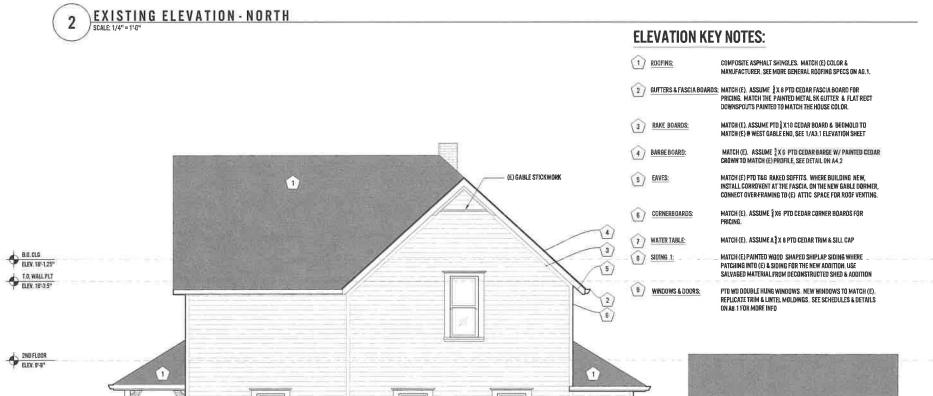

INFORMATION, SEE WINDOW SCHEDULE A2.2 FOR

**FLOOR PLAN LEGEND:** 

NEW 2 X 4 INTERIOR STUD WALL OR 2 X 6 EXTERIOR WALL ALL WALLS BUILT at 16" o.g. all plumbing walls to be 2 X 5 construction, New Walls ADJACENT TO (E) WALLS ARE TO MATCH THICKNESS WHERE VISIBLE. (E) EXTERIOR WALL TO REMAIN, FINISHES TO BE REMOVED PER A1 DEMOLITION SERIES NOTES & DRAWINGS

ITEM HIDDEN BELOW

WINDOW TAG, SEE SCHEDULE ON A2.2

# REVISION

(102A)

SMOKE DETECTOR - SEE REFLECTED CEILING PLAN FOR LOCATIONS



[S] 60

001

NEW CONCRETE SLAB W/ EXTERIOR — DRAIN TO EXIT AT DRY WELL

BASEMENT



FLOOR PLAN-1ST FLOOR 2

STAIR ABV

STORAGE

002 4" CONCRETE SLAF NEW FULL HEIGHT CONCRETE WALL

FOUNDAITON @ NE SOLARIUM

STAIR ABV

NEW CONCRETE STAIRS AND

FLOOR PLAN- 2ND FLOOR

FLOOR PLAN- BASEMENT

ш

S

 $\supset$ 





(8)

(f)



EXISTING ELEVATION - WEST



**EXISTING ELEVATION-EAST** 

PUMPHOUSE / WOODSHED

SALVAGE ALL SIDING

PROPOSED FOR DECONSTRUCTION

A5

DATE: 2-10-20

REV:

503,200.0310

REMODE

HISTORIC FREEZE FARMHOUS
23300 S BLOUNT ROAD CANBY, OR 97013
NOT FOR CONSTRUCTION

S

 $\alpha$ 

NON-ORIGINAL BRICK INFILLS BETWEEN— HISTORIC BRICK PIERS, TYP

gusto!
DESIGN
PORTLAND, OR 503.200.0310

ZE FARMHOUSE REMODEL CANBY, OR \$7013 TRUCTION

W<sub>-</sub>C W.Z **8**00 COMPOSITE ASPHALT SHINGLES. MATCH (E) COLOR & MANUFACTURER, SEE MORE GENERAL ROOFING SPECS ON AO, 1 2 0 

S

04

 $\Rightarrow$ 

ALL NEW RETAINING & FOUNDATION WALLS CAN REMAIN AS POURED IF FORMS ARE CLEAN W/MINIMAL TEXTURE & PANEL SEAMS, OTHERWISE WALLS TO BE FINISHED WITH A PARGE COAT.

TX4 IPE DECKING IN THE FIELD W/ 1X6 IPE B