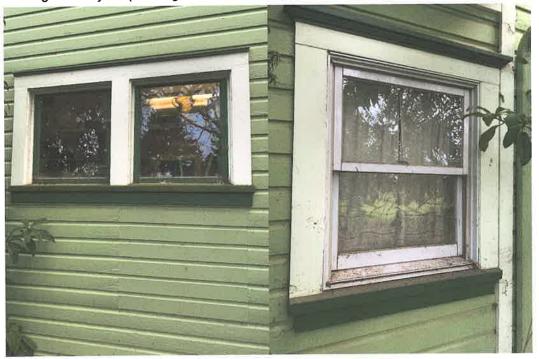

# Site Photographs (Current Day)

Front Façade (No Changes Proposed)

Rear Façade (location of proposed addition)