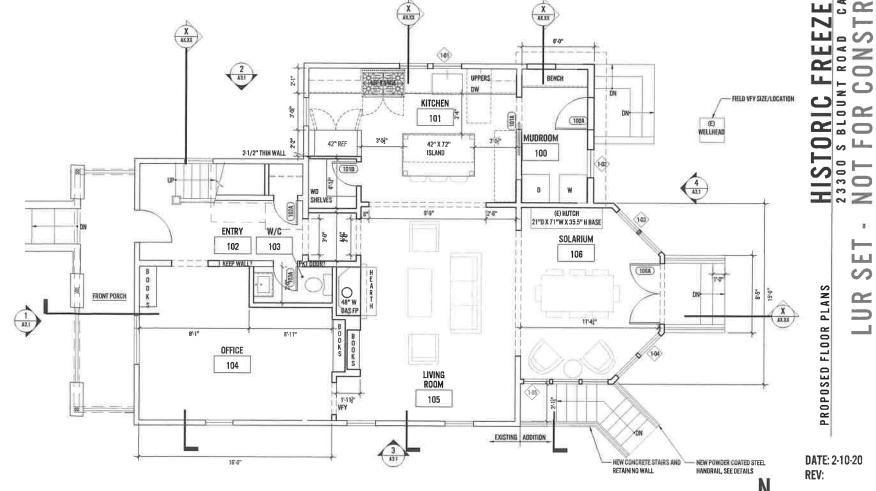

CEILING PLAN AG.1 FOR FAN & SWITCHING SPECS.
- 8. PLUMBING FIXTURES ON A8.2; SEE INTERIOR ELEVATIONS A5 FOR KEYED LOCATIONS.
- SEE FINISH FLOOR PLANS A7 FOR FLOOR FINISH INFORMATION, SEE REFLECTED CEILING PLANS A6 FOR CEILING INFORMATION, SEE WINDOW SCHEDULE A2.2 FOR

**FLOOR PLAN LEGEND:** 

NEW 2 X 4 INTERIOR STUD WALL OR 2 X 6 EXTERIOR WALL ALL WALLS BUILT at 16" o.g. all plumbing walls to be 2 X 5 construction, New Walls ADJACENT TO (E) WALLS ARE TO MATCH THICKNESS WHERE VISIBLE. (E) EXTERIOR WALL TO REMAIN, FINISHES TO BE REMOVED PER A1 DEMOLITION SERIES NOTES & DRAWINGS

ITEM HIDDEN BELOW

WINDOW TAG, SEE SCHEDULE ON A2.2

# REVISION

(102A)

SMOKE DETECTOR - SEE REFLECTED CEILING PLAN FOR LOCATIONS



[S] 60

001

NEW CONCRETE SLAB W/ EXTERIOR — DRAIN TO EXIT AT DRY WELL

BASEMENT



FLOOR PLAN-1ST FLOOR 2

STAIR ABV

STORAGE

002 4" CONCRETE SLAF NEW FULL HEIGHT CONCRETE WALL

FOUNDAITON @ NE SOLARIUM

STAIR ABV

NEW CONCRETE STAIRS AND

FLOOR PLAN- 2ND FLOOR

FLOOR PLAN- BASEMENT

ш

S

 $\supset$ 





(8)

(f)



EXISTING ELEVATION - WEST



**EXISTING ELEVATION-EAST** 

PUMPHOUSE / WOODSHED

SALVAGE ALL SIDING

PROPOSED FOR DECONSTRUCTION

A5

DATE: 2-10-20

REV:

503,200.0310

REMODE

HISTORIC FREEZE FARMHOUS
23300 S BLOUNT ROAD CANBY, OR 97013
NOT FOR CONSTRUCTION

S

 $\alpha$ 

NON-ORIGINAL BRICK INFILLS BETWEEN— HISTORIC BRICK PIERS, TYP

gusto!
DESIGN
PORTLAND, OR 503.200.0310

ZE FARMHOUSE REMODEL CANBY, OR \$7013 TRUCTION

W<sub>-</sub>C W.Z **8**00 COMPOSITE ASPHALT SHINGLES. MATCH (E) COLOR & MANUFACTURER, SEE MORE GENERAL ROOFING SPECS ON AO, 1 2 0