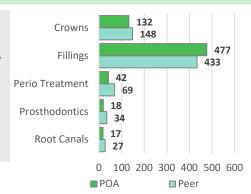

## Member Treatment Levels Over Time

#### **Clackamas County - Peace Officers Association**

Claims incurred 1/2020 - 12/2023 as of 2/2024
All enrolled members

### Percentage of members in treatment levels