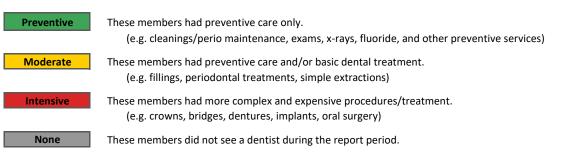

#### **Member Treatment Levels**

Preventive

42%

Peer Level = 41%

376 members

These members had preventive/diagnostic care only

Moderate

17%

Peer Level = 15%

136 members w/prev 17 members w/o prev

These members had preventive and/or basic dental treatment

Intensive

10%

Peer Level = 12%

76 members w/prev 14 members w/o prev

These members had more complex procedures/treatment

No Visits

31%

Peer Level = 32%

283 members

These members did not have a dental visit