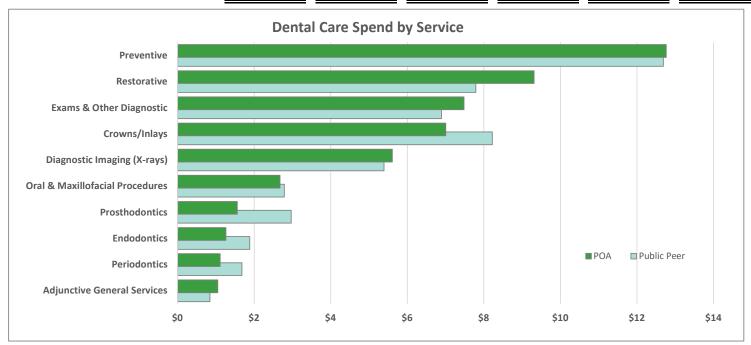

# Dental Service Summary Report Clackamas County - Peace Officers Association

Claims incurred 1/2022 - 12/2022 and 1/2023 - 12/2023 as of 2/2024 Excludes orthodontics

|                                 | <br>Prior Period PMPM (Allowed) PMPM Change |        |    |                | t Perio<br>Allowe | -              | Current Period<br>% of Spending |             |  |  |
|---------------------------------|---------------------------------------------|--------|----|----------------|-------------------|----------------|---------------------------------|-------------|--|--|
| General Service Category        | POA                                         |        |    | POA            | Pul               | blic Peer      | POA                             | Public Peer |  |  |
| Preventive                      | \$<br>12.39                                 | 3.0%   | \$ | 12.76          | \$                | 12.69          | 25.6%                           | 24.8%       |  |  |
| Restorative                     | \$<br>7.87                                  | 18.3%  | \$ | 9.31           | \$                | 7.79           | 18.7%                           | 15.2%       |  |  |
| Exams & Other Diagnostic        | \$<br>7.38                                  | 1.3%   | \$ | 7.48           | 7.48 \$ 6.89      |                | 15.0%                           | 13.5%       |  |  |
| Crowns/Inlays                   | \$<br>5.03                                  | 39.1%  | \$ | 7.00           | \$                | 8.22           | 14.1%                           | 16.1%       |  |  |
| Diagnostic Imaging (X-rays)     | \$<br>5.14                                  | 9.3%   | \$ | 5.61           | \$                | 5.39           | 11.3%                           | 10.5%       |  |  |
| Oral & Maxillofacial Procedures | \$<br>1.56                                  | 71.6%  | \$ | 2.68           | \$                | 2.79           | 5.4%                            | 5.5%        |  |  |
| Prosthodontics                  | \$<br>1.04                                  | 49.6%  | \$ | 1.56           | \$                | 2.97           | 3.1%                            | 5.8%        |  |  |
| Endodontics                     | \$<br>2.15                                  | -41.3% | \$ | 1.26           | \$                | 1.88           | 2.5%                            | 3.7%        |  |  |
| Periodontics                    | \$<br>1.01                                  | 10.2%  | \$ | 1.11           | \$                | 1.68           | 2.2%                            | 3.3%        |  |  |
| Adjunctive General Services     | \$<br>0.48                                  | 119.6% | \$ | 1.05           | \$                | 0.84           | 2.1%                            | 1.7%        |  |  |
| Total All Services              | \$<br>44.05                                 | 13.1%  | \$ | 49.83 \$ 51.14 |                   | \$ 51.14 100.0 |                                 | 100.0%      |  |  |