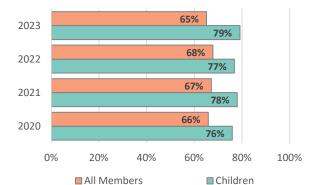

## **Members with Preventive Cleanings**

65.1% All Members

4.3% above peer

**79.1%** Children\*

7.2% above peer

\* Children ages 2-12

# **Clackamas County - Peace Officers Association**

Claims incurred 1/2022 - 12/2022 and 1/2023 - 12/2023 as of 2/2024

|                                     |       | or Period<br>1 (Allowed) | PMPM Change  |     | Currer<br>PMPM | nt Perio<br>(Allowe |            | % of Spending |             |  |
|-------------------------------------|-------|--------------------------|--------------|-----|----------------|---------------------|------------|---------------|-------------|--|
| Coverage Class                      | POA   |                          | РОА          | РОА |                | Pul                 | olic Peer  | РОА           | Public Peer |  |
| Diagnostic & Preventive (Class I)   | \$    | 24.90                    | 3.8%         | \$  | 25.85          | \$                  | 24.97      | 51.9%         | 48.8%       |  |
| Basic Dental Services (Class II)    | \$    | 13.07                    | 17.9%        | \$  | 15.41          | \$                  | 14.98      | 30.9%         | 29.3%       |  |
| Crowns & Prosthodontics (Class III) | \$    | 6.08                     | 40.9%        | \$  | 8.56           | \$                  | 11.19      | 17.2%         | 21.9%       |  |
| Total All Classes                   | \$    | 44.05                    | 13.1%        | \$  | 49.83          | \$                  | 51.14      | 100.0%        | 100.0%      |  |
| Orthodontics                        | \$    | 8.42                     | -27.0%       | \$  | 6.15           |                     |            |               |             |  |
| Preventive Cleanings                |       |                          | Prior Period | c   | hange          | Curre               | ent Period | Public Peer   |             |  |
| Members with at least one cleaning  | Total |                          | 67.8%        |     | -4%            |                     | 65.1%      | 62.9%         |             |  |
| Members with two or more cleanings  | Total |                          | 40.0%        |     | -3%            |                     | 38.8%      | 35.9%         |             |  |
| Children with Preventive Cleanings  |       |                          | Prior Period | c   | hange          | Curre               | ent Period | Public Peer   |             |  |
| Children with at least one cleaning | Ages  | 2 - 12                   | 76.8%        |     | 3%             |                     | 79.1%      | 74.1%         |             |  |
| Children with two or more cleanings | Ages  | 2 - 12                   | 49.6%        |     | -3%            |                     | 48.1%      | 44.1%         |             |  |