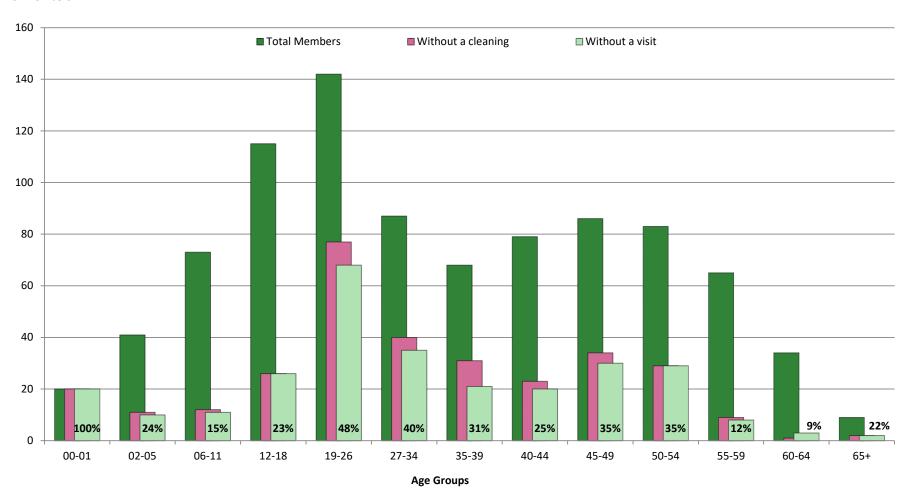

# Members without Services Clackamas County - Peace Officers Association

Claims incurred 1/2023 - 12/2023 as of 2/2024 All enrolled members

## **Members without Services by Age Group**

#### # of members

Members age 19-26: 82% are dependent children. 46% of the children ages 19-26 are without visits. 18% are employees and spouses. 58% of the adults ages 19-26 are without visits.