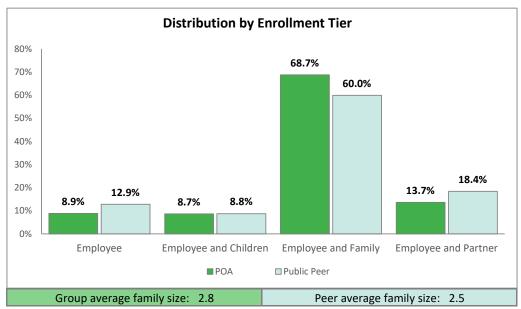

# Membership Demographics Clackamas County - Peace Officers Association

Membership for 1/2023 - 12/2023 as of 2/2024