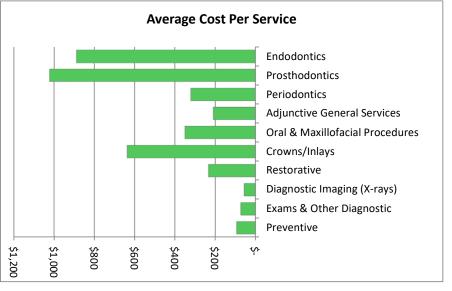

# Dental Cost and Utilization Detail Clackamas County - Peace Officers Association

|                                 | Prior Period                   |    |                           |    |                |                            |                      | Current Period                   |                  |    |                             |    |                 |  |  |  |
|---------------------------------|--------------------------------|----|---------------------------|----|----------------|----------------------------|----------------------|----------------------------------|------------------|----|-----------------------------|----|-----------------|--|--|--|
| General Service Category        | Prior Period<br>Services/1,000 |    | erage Cost<br>r Service * |    | llowed<br>PMPM | % Change<br>Services/1,000 | % Change<br>Avg Cost | Current Period<br>Services/1,000 | Svcs vs.<br>Peer |    | rerage Cost<br>er Service * |    | Allowed<br>PMPM |  |  |  |
| Preventive                      | 1,638.9                        | \$ | 90.69                     | \$ | 12.39          | -1.1%                      | 4.2%                 | 1,621.5                          | C                | \$ | 94.45                       | \$ | 12.76           |  |  |  |
| Exams & Other Diagnostic        | 1,218.4                        | \$ | 72.70                     | \$ | 7.38           | -0.3%                      | 1.6%                 | 1,214.9                          | 0                | \$ | 73.88                       | \$ | 7.48            |  |  |  |
| Diagnostic Imaging (X-rays)     | 1,135.8                        | \$ | 54.26                     | \$ | 5.14           | 3.3%                       | 5.8%                 | 1,173.4                          | 0                | \$ | 57.38                       | \$ | 5.61            |  |  |  |
| Restorative                     | 429.1                          | \$ | 220.14                    | \$ | 7.87           | 11.2%                      | 6.3%                 | 477.4                            | _                | \$ | 234.03                      | \$ | 9.31            |  |  |  |
| Crowns/Inlays                   | 103.6                          | \$ | 583.20                    | \$ | 5.03           | 27.3%                      | 9.3%                 | 131.9                            | •                | \$ | 637.25                      | \$ | 7.00            |  |  |  |
| Oral & Maxillofacial Procedures | 65.4                           | \$ | 286.34                    | \$ | 1.56           | 40.1%                      | 22.5%                | 91.6                             | •                | \$ | 350.69                      | \$ | 2.68            |  |  |  |
| Adjunctive General Services     | 24.7                           | \$ | 232.40                    | \$ | 0.48           | 142.6%                     | -9.4%                | 59.8                             | <b>*</b>         | \$ | 210.49                      | \$ | 1.05            |  |  |  |
| Periodontics                    | 46.9                           | \$ | 258.61                    | \$ | 1.01           | -11.4%                     | 24.4%                | 41.5                             | *                | \$ | 321.59                      | \$ | 1.11            |  |  |  |
| Prosthodontics                  | 11.1                           | \$ | 1,127.18                  | \$ | 1.04           | 65.0%                      | -9.3%                | 18.3                             | *                | \$ | 1,022.20                    | \$ | 1.56            |  |  |  |
| Endodontics                     | 27.1                           | \$ | 951.72                    | \$ | 2.15           | -37.0%                     | -6.7%                | 17.1                             | *                | \$ | 887.50                      | \$ | 1.26            |  |  |  |
|                                 | 4,700.9                        |    |                           | \$ | 44.05          | 3.1%                       |                      | 4,847.4                          | S                |    |                             | \$ | 49.83           |  |  |  |

<sup>\*</sup> Average cost per service is sensitive to benefit design and range of services within the category.

Claims incurred 1/2022 - 12/2022 and 1/2023 - 12/2023 as of 2/2024 Excludes orthodontics.