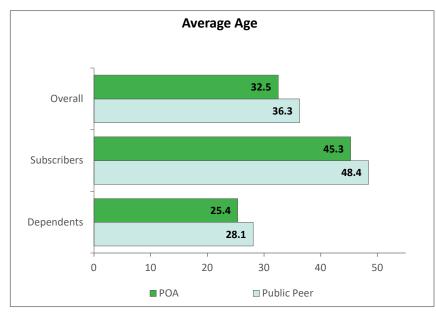

# Membership Demographics Clackamas County - Peace Officers Association

Membership for 1/2023 - 12/2023 as of 2/2024