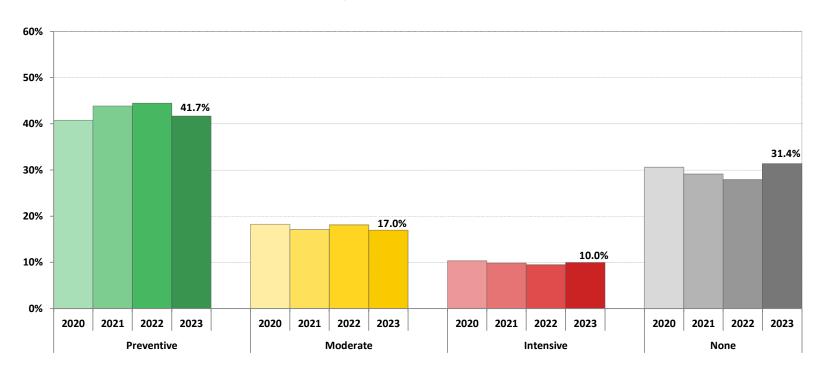

#### **Member Treatment Levels**

Preventive

42%

Peer Level = 41%

376 members

These members had preventive/diagnostic care only

Moderate

17%

Peer Level = 15%

136 members w/prev 17 members w/o prev

These members had preventive and/or basic dental treatment

Intensive

10%

Peer Level = 12%

76 members w/prev 14 members w/o prev

These members had more complex procedures/treatment

No Visits

31%

Peer Level = 32%

283 members

These members did not have a dental visit

### Percentage of members in treatment levels