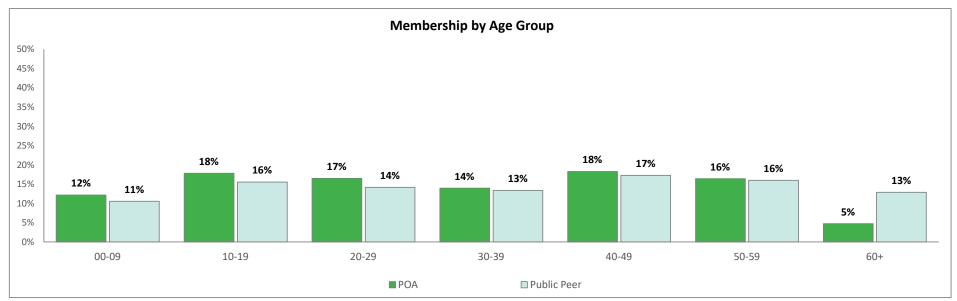

# Membership Demographics Clackamas County - Peace Officers Association

Membership for 1/2023 - 12/2023 as of 2/2024