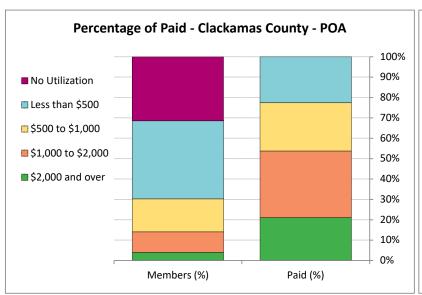

# Distribution of Paid Dollars Clackamas County - Peace Officers Association

Dental Membership
Claims incurred 1/2023 - 12/2023 as of 2/2024
Excludes orthodontics

|                         | Clack            | amas | County - Pea | Public Peer |          |             |          |
|-------------------------|------------------|------|--------------|-------------|----------|-------------|----------|
| Distribution of Dollars | Total<br>Members |      | Dollars      | Members (%) | Paid (%) | Members (%) | Paid (%) |
| No Utilization          | 283              | \$   | -            | 31.4%       | 0.0%     | 32.2%       | 0.0%     |
| Less than \$100         | 63               | \$   | 1,227        | 7.0%        | 0.3%     | 4.2%        | 0.3%     |
| \$100 to \$250          | 92               | \$   | 16,782       | 10.2%       | 4.1%     | 10.5%       | 4.3%     |
| \$250 to \$500          | 191              | \$   | 73,279       | 21.2%       | 18.1%    | 22.9%       | 19.5%    |
| \$500 to \$750          | 116              | \$   | 69,911       | 12.9%       | 17.3%    | 11.4%       | 15.6%    |
| \$750 to \$1,000        | 30               | \$   | 25,907       | 3.3%        | 6.4%     | 5.3%        | 10.3%    |
| \$1,000 to \$1,500      | 47               | \$   | 56,623       | 5.2%        | 14.0%    | 5.9%        | 16.4%    |
| \$1,500 to \$2,000      | 44               | \$   | 75,383       | 4.9%        | 18.6%    | 4.4%        | 17.0%    |
| \$2,000 and over        | 36               | \$   | 85,373       | 4.0%        | 21.1%    | 3.1%        | 16.5%    |
| Total                   | 902              | \$   | 404,486      | 100.0%      | 100.0%   | 100.0%      | 100.0%   |