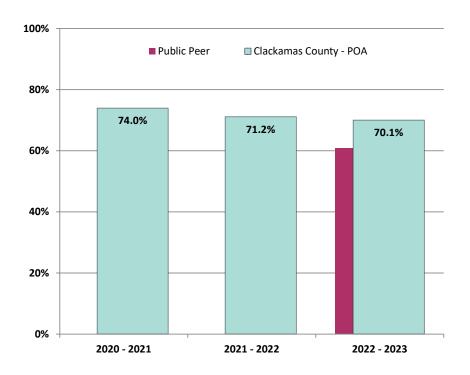

# Members with Continuous Coverage Clackamas County - Peace Officers Association

Claims incurred 1/2020 - 12/2023 as of 2/2024

## Percentage of members that were continuously enrolled over time (2 year periods)

## For POA's 2022 - 2023 continuously enrolled members:

|       | All dental services                                           |       | Preventive cleanings                                  |
|-------|---------------------------------------------------------------|-------|-------------------------------------------------------|
| 69.4% | Saw a dentist both years                                      | 66.0% | Had a cleaning both years                             |
| 7.5%  | Had no visits in prior year but saw a dentist in current year | 7.2%  | Had a cleaning in current year but none in prior year |
| 6.6%  | Saw a dentist in prior year but had no visits in current year | 6.3%  | Had a cleaning in prior year but none in current year |
| 16.5% | Did not have a visit in either year                           | 20.5% | Did not have a cleaning in either year                |