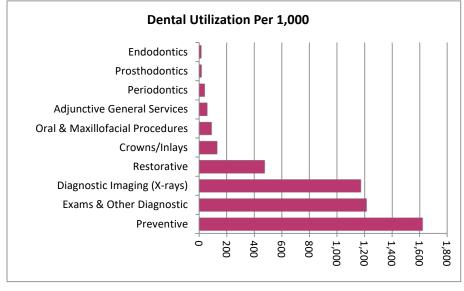

# Dental Cost and Utilization Detail Clackamas County - Peace Officers Association

|                                 | Prior Period                   |    |                           |    |                |                            |                      | Current Period                   |                  |    |                             |    |                 |  |  |  |
|---------------------------------|--------------------------------|----|---------------------------|----|----------------|----------------------------|----------------------|----------------------------------|------------------|----|-----------------------------|----|-----------------|--|--|--|
| General Service Category        | Prior Period<br>Services/1,000 |    | erage Cost<br>r Service * |    | llowed<br>PMPM | % Change<br>Services/1,000 | % Change<br>Avg Cost | Current Period<br>Services/1,000 | Svcs vs.<br>Peer |    | rerage Cost<br>er Service * |    | Allowed<br>PMPM |  |  |  |
| Preventive                      | 1,638.9                        | \$ | 90.69                     | \$ | 12.39          | -1.1%                      | 4.2%                 | 1,621.5                          | C                | \$ | 94.45                       | \$ | 12.76           |  |  |  |
| Exams & Other Diagnostic        | 1,218.4                        | \$ | 72.70                     | \$ | 7.38           | -0.3%                      | 1.6%                 | 1,214.9                          | 0                | \$ | 73.88                       | \$ | 7.48            |  |  |  |
| Diagnostic Imaging (X-rays)     | 1,135.8                        | \$ | 54.26                     | \$ | 5.14           | 3.3%                       | 5.8%                 | 1,173.4                          | 0                | \$ | 57.38                       | \$ | 5.61            |  |  |  |
| Restorative                     | 429.1                          | \$ | 220.14                    | \$ | 7.87           | 11.2%                      | 6.3%                 | 477.4                            | _                | \$ | 234.03                      | \$ | 9.31            |  |  |  |
| Crowns/Inlays                   | 103.6                          | \$ | 583.20                    | \$ | 5.03           | 27.3%                      | 9.3%                 | 131.9                            | •                | \$ | 637.25                      | \$ | 7.00            |  |  |  |
| Oral & Maxillofacial Procedures | 65.4                           | \$ | 286.34                    | \$ | 1.56           | 40.1%                      | 22.5%                | 91.6                             | •                | \$ | 350.69                      | \$ | 2.68            |  |  |  |
| Adjunctive General Services     | 24.7                           | \$ | 232.40                    | \$ | 0.48           | 142.6%                     | -9.4%                | 59.8                             | <b>*</b>         | \$ | 210.49                      | \$ | 1.05            |  |  |  |
| Periodontics                    | 46.9                           | \$ | 258.61                    | \$ | 1.01           | -11.4%                     | 24.4%                | 41.5                             | *                | \$ | 321.59                      | \$ | 1.11            |  |  |  |
| Prosthodontics                  | 11.1                           | \$ | 1,127.18                  | \$ | 1.04           | 65.0%                      | -9.3%                | 18.3                             | *                | \$ | 1,022.20                    | \$ | 1.56            |  |  |  |
| Endodontics                     | 27.1                           | \$ | 951.72                    | \$ | 2.15           | -37.0%                     | -6.7%                | 17.1                             | *                | \$ | 887.50                      | \$ | 1.26            |  |  |  |
|                                 | 4,700.9                        |    |                           | \$ | 44.05          | 3.1%                       |                      | 4,847.4                          | S                |    |                             | \$ | 49.83           |  |  |  |