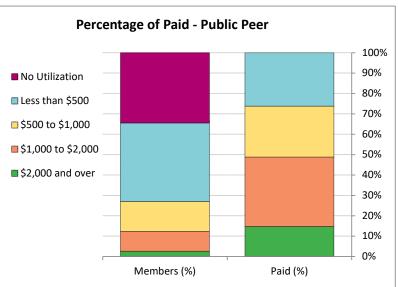

# Distribution of Paid Dollars Clackamas County - Peace Officers Association

Dental Membership
Claims incurred 1/2023 - 12/2023 as of 2/2024
Excludes orthodontics

|                         | Clack            | amas | County - Pea | Public Peer |          |             |          |
|-------------------------|------------------|------|--------------|-------------|----------|-------------|----------|
| Distribution of Dollars | Total<br>Members |      | Dollars      | Members (%) | Paid (%) | Members (%) | Paid (%) |
| No Utilization          | 283              | \$   | -            | 31.4%       | 0.0%     | 32.2%       | 0.0%     |
| Less than \$100         | 63               | \$   | 1,227        | 7.0%        | 0.3%     | 4.2%        | 0.3%     |
| \$100 to \$250          | 92               | \$   | 16,782       | 10.2%       | 4.1%     | 10.5%       | 4.3%     |
| \$250 to \$500          | 191              | \$   | 73,279       | 21.2%       | 18.1%    | 22.9%       | 19.5%    |
| \$500 to \$750          | 116              | \$   | 69,911       | 12.9%       | 17.3%    | 11.4%       | 15.6%    |
| \$750 to \$1,000        | 30               | \$   | 25,907       | 3.3%        | 6.4%     | 5.3%        | 10.3%    |
| \$1,000 to \$1,500      | 47               | \$   | 56,623       | 5.2%        | 14.0%    | 5.9%        | 16.4%    |
| \$1,500 to \$2,000      | 44               | \$   | 75,383       | 4.9%        | 18.6%    | 4.4%        | 17.0%    |
| \$2,000 and over        | 36               | \$   | 85,373       | 4.0%        | 21.1%    | 3.1%        | 16.5%    |
| Total                   | 902              | \$   | 404,486      | 100.0%      | 100.0%   | 100.0%      | 100.0%   |