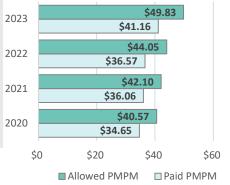

#### Spend per Member per Month

\$49.83
Allowed PMPM
+13.1% change
2.5% below peer

# **Clackamas County - Peace Officers Association**

Claims incurred 1/2022 - 12/2022 and 1/2023 - 12/2023 as of 2/2024

|                                     |       | or Period<br>1 (Allowed) | PMPM Change  |     | Currer<br>PMPM | nt Perio<br>(Allowe |            | % of Spending |             |  |
|-------------------------------------|-------|--------------------------|--------------|-----|----------------|---------------------|------------|---------------|-------------|--|
| Coverage Class                      | POA   |                          | РОА          | РОА |                | Pul                 | olic Peer  | РОА           | Public Peer |  |
| Diagnostic & Preventive (Class I)   | \$    | 24.90                    | 3.8%         | \$  | 25.85          | \$                  | 24.97      | 51.9%         | 48.8%       |  |
| Basic Dental Services (Class II)    | \$    | 13.07                    | 17.9%        | \$  | 15.41          | \$                  | 14.98      | 30.9%         | 29.3%       |  |
| Crowns & Prosthodontics (Class III) | \$    | 6.08                     | 40.9%        | \$  | 8.56           | \$                  | 11.19      | 17.2%         | 21.9%       |  |
| Total All Classes                   | \$    | 44.05                    | 13.1%        | \$  | 49.83          | \$                  | 51.14      | 100.0%        | 100.0%      |  |
| Orthodontics                        | \$    | 8.42                     | -27.0%       | \$  | 6.15           |                     |            |               |             |  |
| Preventive Cleanings                |       |                          | Prior Period | c   | hange          | Curre               | ent Period | Public Peer   |             |  |
| Members with at least one cleaning  | Total |                          | 67.8%        |     | -4%            |                     | 65.1%      | 62.9%         |             |  |
| Members with two or more cleanings  | Total |                          | 40.0%        |     | -3%            |                     | 38.8%      | 35.9%         |             |  |
| Children with Preventive Cleanings  |       |                          | Prior Period | c   | hange          | Curre               | ent Period | Public Peer   |             |  |
| Children with at least one cleaning | Ages  | 2 - 12                   | 76.8%        |     | 3%             |                     | 79.1%      | 74.1%         |             |  |
| Children with two or more cleanings | Ages  | 2 - 12                   | 49.6%        |     | -3%            |                     | 48.1%      | 44.1%         |             |  |

# Dental Service Summary Report Clackamas County - Peace Officers Association

Claims incurred 1/2022 - 12/2022 and 1/2023 - 12/2023 as of 2/2024 Excludes orthodontics

|                                 | <br>Prior Period PMPM (Allowed) PMPM Change |        |    |                | t Perio<br>Allowe | -              | Current Period<br>% of Spending |             |  |  |
|---------------------------------|---------------------------------------------|--------|----|----------------|-------------------|----------------|---------------------------------|-------------|--|--|
| General Service Category        | POA                                         |        |    | POA            | Pul               | blic Peer      | POA                             | Public Peer |  |  |
| Preventive                      | \$<br>12.39                                 | 3.0%   | \$ | 12.76          | \$                | 12.69          | 25.6%                           | 24.8%       |  |  |
| Restorative                     | \$<br>7.87                                  | 18.3%  | \$ | 9.31           | \$                | 7.79           | 18.7%                           | 15.2%       |  |  |
| Exams & Other Diagnostic        | \$<br>7.38                                  | 1.3%   | \$ | 7.48           | 7.48 \$ 6.89      |                | 15.0%                           | 13.5%       |  |  |
| Crowns/Inlays                   | \$<br>5.03                                  | 39.1%  | \$ | 7.00           | \$                | 8.22           | 14.1%                           | 16.1%       |  |  |
| Diagnostic Imaging (X-rays)     | \$<br>5.14                                  | 9.3%   | \$ | 5.61           | \$                | 5.39           | 11.3%                           | 10.5%       |  |  |
| Oral & Maxillofacial Procedures | \$<br>1.56                                  | 71.6%  | \$ | 2.68           | \$                | 2.79           | 5.4%                            | 5.5%        |  |  |
| Prosthodontics                  | \$<br>1.04                                  | 49.6%  | \$ | 1.56           | \$                | 2.97           | 3.1%                            | 5.8%        |  |  |
| Endodontics                     | \$<br>2.15                                  | -41.3% | \$ | 1.26           | \$                | 1.88           | 2.5%                            | 3.7%        |  |  |
| Periodontics                    | \$<br>1.01                                  | 10.2%  | \$ | 1.11           | \$                | 1.68           | 2.2%                            | 3.3%        |  |  |
| Adjunctive General Services     | \$<br>0.48                                  | 119.6% | \$ | 1.05           | \$                | 0.84           | 2.1%                            | 1.7%        |  |  |
| Total All Services              | \$<br>44.05                                 | 13.1%  | \$ | 49.83 \$ 51.14 |                   | \$ 51.14 100.0 |                                 | 100.0%      |  |  |