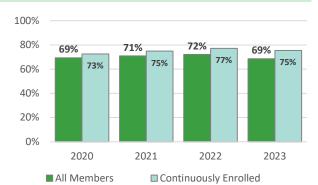

# Members with Continuous Coverage Clackamas County - Peace Officers Association

Claims incurred 1/2020 - 12/2023 as of 2/2024

## Percentage of members that were continuously enrolled over time (2 year periods)

## For POA's 2022 - 2023 continuously enrolled members:

|       | All dental services                                           |       | Preventive cleanings                                  |
|-------|---------------------------------------------------------------|-------|-------------------------------------------------------|
| 69.4% | Saw a dentist both years                                      | 66.0% | Had a cleaning both years                             |
| 7.5%  | Had no visits in prior year but saw a dentist in current year | 7.2%  | Had a cleaning in current year but none in prior year |
| 6.6%  | Saw a dentist in prior year but had no visits in current year | 6.3%  | Had a cleaning in prior year but none in current year |
| 16.5% | Did not have a visit in either year                           | 20.5% | Did not have a cleaning in either year                |