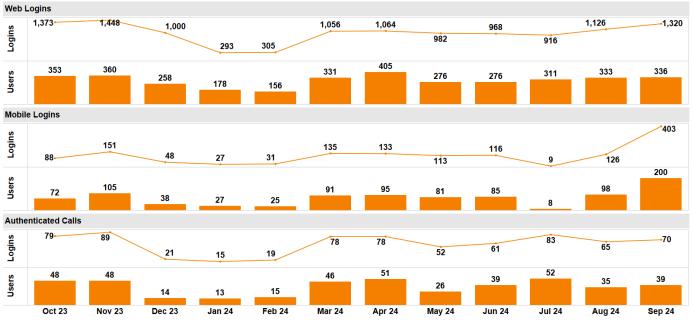

## Clackamas County & Co Housing Aty

**Engagement Trends** 

Data as of 9/30/2024

Data includes retirement plan sponsored business. RPS, IRA, HRA, NQ in Pen-Cal, and ReliaStar SEP/IRA policies are not included. Call data includes CSA and VRU calls. Call data is reflective of those participants who enter their SSN into phone system to authenticate. Callers who did not enter their SSN or whom no longer have a balance as of report trensh are on tincluded in the 72-month look ack analysis.