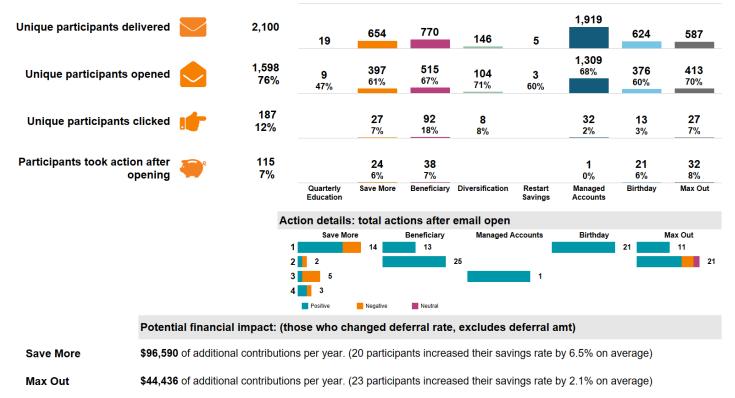

#### myOrangeMoney Engagement

| Unique Participant Activity                | Participants |     |
|--------------------------------------------|--------------|-----|
| Logged in with access to myOrangeMone      | y 1,410      |     |
| Viewed myOrangeMone                        | y 1,030      | 73% |
| Engaged and interacted wit<br>myOrangeMone | 146          | 19% |
| Took action after using myOrangeMone       | y 70         | 36% |

#### **36%** of participants took action after using *myOrangeMoney*

33 participants changed their deferral rate

34 participants changed their deferral amount

6 participants changed a fund allocation

1 participants enrolled in a managed account

3 participants rolled money into a plan