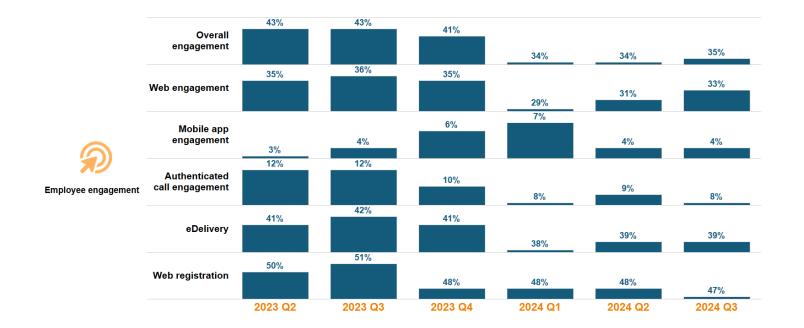

# CLACKAMAS CO HOUSING ATY 457B PL

|                                        | Plan overview |          | Plan                           | health snapsho | ot  | Emplo                            |     | ent |
|----------------------------------------|---------------|----------|--------------------------------|----------------|-----|----------------------------------|-----|-----|
| Plan data Benchmark                    |               |          | Plan data Benchmark            |                |     | Plan data Benchmark              |     |     |
| Total plan<br>participants             | 83            |          | Participation rate             | 83%            | 41% | Overall<br>engagement            | 35% | 36% |
| Total plan assets                      | \$3,114,396   |          | Income<br>replacement          | 62%            | 53% | Web engagement                   | 33% | 31% |
| Average balance                        | \$37,523      | \$62,825 | Employees on track to save 70% | 32%            | 25% | Mobile app<br>engagement         | 4%  | 8%  |
| Participants in<br>managed<br>accounts | 0%            | 2%       | Average savings<br>rate        | 6%             | 7%  | Authenticated call<br>engagement | 8%  | 8%  |
| Percent<br>employees with<br>loans     | 0%            | 3%       |                                |                |     | eDelivery                        | 39% | 45% |
| Average<br>outstanding loan            | <b>\$0</b>    | \$1,991  |                                |                |     | Web registration                 | 47% | 46% |

## CLACKAMAS CO HOUSING ATY 457B PL

## Clackamas County & Co Housing Aty

**Engagement Trends** 

Data as of 9/30/2024

Data includes retirement plan sponsored business. RPS, IRA, HRA, NQ in Pen-Cal, and ReliaStar SEP/IRA policies are not included. Call data includes CSA and VRU calls. Call data is reflective of those participants who enter their SSN into phone system to authenticate. Callers who did not enter their SSN or whom no longer have a balance as of report trensh are on tincluded in the 72-month look ack analysis.