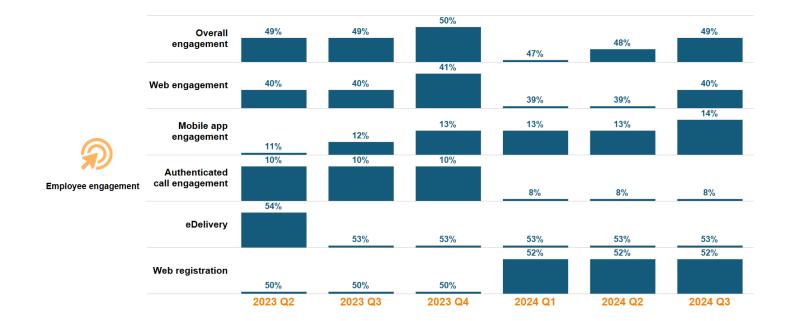

## CLACKAMAS COUNTY 457(B) DC PLAN

|                                        | <b>.</b>      |           |                                | ŝ             |           |                                  | R                   |           |  |
|----------------------------------------|---------------|-----------|--------------------------------|---------------|-----------|----------------------------------|---------------------|-----------|--|
|                                        | Plan overview |           | Plan                           | health snapsh | ot        | Emplo                            | Employee engagement |           |  |
|                                        | Plan data     | Benchmark |                                | Plan data     | Benchmark |                                  | Plan data           | Benchmark |  |
| Total plan<br>participants             | 3,103         |           | Participation rate             | 82%           | 41%       | Overall<br>engagement            | 49%                 | 36%       |  |
| Total plan assets                      | \$279,963,426 |           | Income<br>replacement          | 64%           | 53%       | Web engagement                   | 40%                 | 31%       |  |
| Average balance                        | \$90,223      | \$62,825  | Employees on track to save 70% | 36%           | 25%       | Mobile app<br>engagement         | 14%                 | 8%        |  |
| Participants in<br>managed<br>accounts | 2%            | 2%        | Average savings<br>rate        | 8%            | 7%        | Authenticated call<br>engagement | 8%                  | 8%        |  |
| Percent<br>employees with<br>loans     | 0%            | 3%        |                                |               |           | eDelivery                        | 53%                 | 45%       |  |
| Average<br>outstanding loan            | \$0           | \$1,991   |                                |               |           | Web registration                 | 52%                 | 46%       |  |

## CLACKAMAS COUNTY 457(B) DC PLAN

Data as of 9/30/2024

## Clackamas County & Co Housing Aty

**Engagement Trends** 

Data as of 9/30/2024

Data includes retirement plan sponsored business. RPS, IRA, HRA, NQ in Pen-Cal, and ReliaStar SEP/IRA policies are not included. Call data includes CSA and VRU calls. Call data is reflective of those participants who enter their SSN into phone system to authenticate. Callers who did not enter their SSN or whom no longer have a balance as of report trensh are on tincluded in the 72-month look ack analysis.