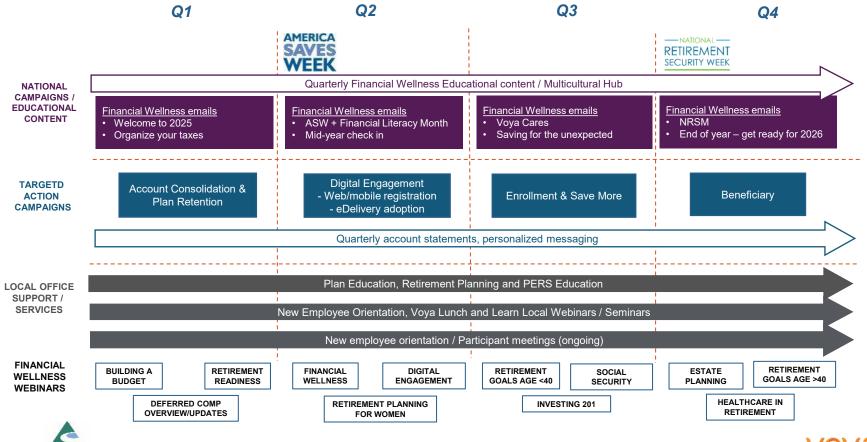

# 2025 Marketing and Communication Strategy

# Outreach efforts

- Holistic Financial Wellness Education
- National campaigns
- Multicultural Hub (public online microsite)
- Targeted action campaigns
- Personalized messaging
- Individual appointments/Group meetings
- Financial Wellness webinars
- Digital tools and resources

# 2025 participant marketing communication calendar

CLACKAMAS

2025 Educational Content Calendar / National campaigns

# 2025 engagement & education overview

#### **Always-on strategy**

|                                                                                                                                                                                                                                                                                                           |            |                      |                  |    | New Ser Reckry                                                                               |                                                                                                      |
|-----------------------------------------------------------------------------------------------------------------------------------------------------------------------------------------------------------------------------------------------------------------------------------------------------------|------------|----------------------|------------------|----|----------------------------------------------------------------------------------------------|------------------------------------------------------------------------------------------------------|
|                                                                                                                                                                                                                                                                                                           | Q1         | Q2                   | Q3               | Q4 |                                                                                              | Any time, any<br>day.<br>We're a chat<br>We're a chat                                                |
| Personalized financial wellness messaging         (emails sent to e-Delivery users; *text available):         - Diversification       - Beneficiary*         - Birthday       - Restart*         - Advice       - Save More*         - Max out       - Health Savings Account <sup>1</sup>                |            |                      |                  |    |                                                                                              | RETREMENTS CONTROL<br>RETREMENTS CONTROL<br>NOT TO FRANCE NAMES                                      |
| Participant web messages (account login)                                                                                                                                                                                                                                                                  |            |                      | •••••            |    | Always-on digital                                                                            | available                                                                                            |
| Quarterly education calendar:                                                                                                                                                                                                                                                                             | Supporting | emails, flyers & mes | saging available |    | resources av                                                                                 |                                                                                                      |
| <ul> <li>Financial Wellness</li> <li>Tax preparation</li> <li>Emergency savings</li> <li>Work with a financial professional</li> <li>Black History Month</li> <li>Women's History Month</li> </ul>                                                                                                        | ~          |                      |                  |    | Enhanced participant                                                                         |                                                                                                      |
| <ul> <li>America Saves Week</li> <li>Financial Literacy Month</li> <li>Mental health awareness month</li> <li>Mental health awareness month</li> <li>Pride Month</li> </ul>                                                                                                                               | onth       | ~                    |                  |    | Enhanced participant<br>web experience<br>Voya Retire<br>mobile app<br>Multicultural Hub     | Financial<br>Wellness<br>experience                                                                  |
| - Managing debt<br>- Special needs planning - Voluntary benefits<br>- National 401(k)/403(b) Day - National Hispanic Heritage Month                                                                                                                                                                       |            |                      | ~                |    | myOrangeMoney <sup>®</sup><br>Web experience                                                 | Market Volatility resource center                                                                    |
| <ul> <li>HSA Day</li> <li>Cybersecurity Awareness Month -</li> <li>Saving for college</li> <li>Evaluating retirement readiness</li> <li>Estate planning</li> <li>2026 COLA limits</li> <li>National Disability Employment</li> <li>Awareness Month</li> <li>National Retirement Security Month</li> </ul> |            |                      |                  | ~  | Voya Learn:<br>Live and<br>on-demand education<br>Retire Better blog<br>VoyaRetireBetter.com | Life Stage Roth<br>guidance microsite<br>voya.com<br>IRS limits Voya Cares <sup>®</sup><br>microsite |

# **Financial Wellness Calendar Quarterly Topics**

Highlighted below are the key topics that will be featured in our educational resources each quarter, aligning with our Financial Wellness calendar.

| 1                                                                                                   | Q2                                                                                                                                     | Q3                                                                                                                                              | Q4                                                                                                                                                                         |
|-----------------------------------------------------------------------------------------------------|----------------------------------------------------------------------------------------------------------------------------------------|-------------------------------------------------------------------------------------------------------------------------------------------------|----------------------------------------------------------------------------------------------------------------------------------------------------------------------------|
| Financial wellness<br>Tax preparation<br>Emergency savings<br>Work with a financial<br>professional | <ul> <li>Financial Literacy Month<br/>(April)</li> <li>Mental health awareness<br/>month (May)</li> <li>Retirement planning</li> </ul> | <ul> <li>Managing debt</li> <li>Special needs planning</li> <li>National 401(k)/403(b) Day<br/>(Sept. 5)</li> <li>Voluntary benefits</li> </ul> | <ul> <li>HSA day (Oct. 15)</li> <li>Cybersecurity Awareness Month</li> <li>Saving for college</li> <li>Evaluating retirement readiness</li> <li>Estate planning</li> </ul> |
| <b>ife stage guidance</b><br>Starting out                                                           | Life stage guidance <ul> <li>Mid-career</li> </ul> America Saves Week <ul> <li>(April 7–11)</li> </ul>                                 | <ul><li>Life stage guidance</li><li>Nearing retirement</li></ul>                                                                                | <ul> <li>2026 COLA limits</li> <li>Life stage guidance</li> <li>In retirement</li> <li>National Retirement Security</li> </ul>                                             |
|                                                                                                     |                                                                                                                                        | g/timely topics                                                                                                                                 | Month (October)                                                                                                                                                            |

# **Educational campaigns**

CLACKAMAS

Our campaigns help meet individuals where they are, delivering compelling education to help improve their financial well-being.

# Scheduled Personalized Messaging Sends

|      | Journey                                                            | Launch date* | Topic / theme*                       |
|------|--------------------------------------------------------------------|--------------|--------------------------------------|
| Г    | Q1 Education – Digital engagement                                  | January      | Welcome to 2025 – Check your account |
| Q1 - | Q1 Education – Financial Wellness                                  | February     | Organize your taxes                  |
| L    | Q1 Health Savings Account<br>(only for those enrolled in HSA + RS) | March        | Spring cleaning                      |
| 02   | Q2 Education – Financial Wellness                                  | April        | ASW + Financial Literacy Month       |
|      | Q2 Education – Digital engagement                                  | June         | Midyear check-in                     |
| Г    | Q3 Education – Financial Wellness                                  | July         | Voya Cares                           |
| Q3 _ | Q3 Education – Digital engagement                                  | August       | Saving for the unexpected            |
| L    | Q3 Health Savings Account<br>(only for those enrolled in HSA + RS) | September    | Open enrollment                      |
| Q4   | Q4 Education – Financial Wellness                                  | October      | National Retirement Security Month   |
| L    | Q4 Education – Digital engagement                                  | December     | End of year. Get ready for 2026.     |

# Financial Wellness

Participant webinars, hosted by Wendy Stefani, will be offered on a monthly basis.

| Month    | Webinar topic                               | Month     | Webinar topic                            |
|----------|---------------------------------------------|-----------|------------------------------------------|
| January  | Building a Budget and Other Financial Goals | July      | Under 40 Retirement Goals and Strategies |
| February | Deferred Compensation Overview and Updates  | August    | Investing 201 - Risk and Reward          |
| March    | Retirement Readiness                        | September | Social Security                          |
| April    | Foundations of Financial Wellness October   |           | Estate Planning                          |
| Мау      | Retirement Planning for Women Nov           |           | Healthcare in Retirement                 |
| June     | Digital Engagement                          | December  | Setting Retirement Goals for over age 40 |