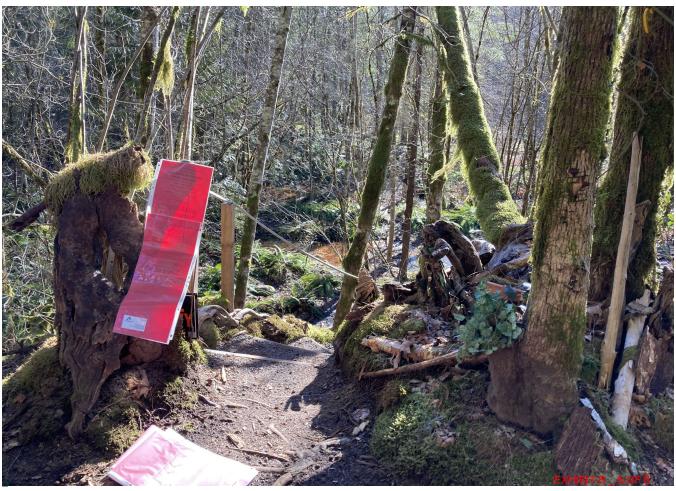

## History of Events and Exhibits:

| January 7, 2022               | Clackamas County received a complaint regarding an occupied structure built without permits with no septic or water connections.                                                                                                                                                                                                                                                                                                                                                                                                                                                                             |
|-------------------------------|--------------------------------------------------------------------------------------------------------------------------------------------------------------------------------------------------------------------------------------------------------------------------------------------------------------------------------------------------------------------------------------------------------------------------------------------------------------------------------------------------------------------------------------------------------------------------------------------------------------|
| January 7, 2022<br>Exhibit A  | Building Code Administrator Matt Rozzell conducted a site inspection. The building was deemed a dangerous building.                                                                                                                                                                                                                                                                                                                                                                                                                                                                                          |
| January 26, 2022<br>Exhibit B | I posted the Dangerous Building on the subject property. The trail leading down to the property was posted as no trespassing so the notice was stapled to a post. The Respondent was on the property at the time of the inspection and met with me at the top of the trail. I handed the Respondent the notice and explained the document. The requirements of the Dangerous Building were to vacate the building no later than January 29, 2022. In addition, the structure was required to have building permits submitted or remove the structure and all associated debris no later than March 28, 2022. |
| January 26, 2022<br>Exhibit C | The Dangerous Building notice was sent first class mail and certified mail. The first class mail was not returned. The certified mail was returned as unclaimed.                                                                                                                                                                                                                                                                                                                                                                                                                                             |
| April 5, 2022<br>Exhibit D    | I conducted a site inspection and the structure remained on site. A review of County records found no permits had been submitted.                                                                                                                                                                                                                                                                                                                                                                                                                                                                            |
| April 7, 2022<br>Exhibit E    | Citation 2200012-1 was issued for \$100.00 for the Building Code violation and was sent via first class mail. The first class mail was not returned. This citation has not been paid.                                                                                                                                                                                                                                                                                                                                                                                                                        |
| April 28, 2022<br>Exhibit F   | Building inspector Robert Fix conducted a site inspection and the structure remained on site. A review of County records found no permits had been submitted.                                                                                                                                                                                                                                                                                                                                                                                                                                                |
| April 28, 2022<br>Exhibit G   | Citation 2200012-2 was issued for \$500.00 and was sent first class mail. The first class mail was not returned. This citation remains unpaid.                                                                                                                                                                                                                                                                                                                                                                                                                                                               |