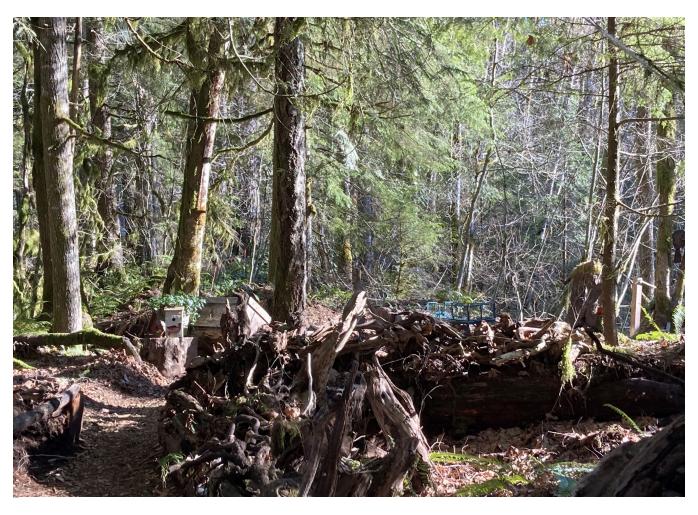

## History of Events and Exhibits:

| January 7, 2022               | Clackamas County received a complaint regarding an occupied structure built without permits with no septic or water connections.                                                                                                                                                                                                                                                                                                                                                                                                                                                                             |
|-------------------------------|--------------------------------------------------------------------------------------------------------------------------------------------------------------------------------------------------------------------------------------------------------------------------------------------------------------------------------------------------------------------------------------------------------------------------------------------------------------------------------------------------------------------------------------------------------------------------------------------------------------|
| January 7, 2022<br>Exhibit A  | Building Code Administrator Matt Rozzell conducted a site inspection. The building was deemed a dangerous building.                                                                                                                                                                                                                                                                                                                                                                                                                                                                                          |
| January 26, 2022<br>Exhibit B | I posted the Dangerous Building on the subject property. The trail leading down to the property was posted as no trespassing so the notice was stapled to a post. The Respondent was on the property at the time of the inspection and met with me at the top of the trail. I handed the Respondent the notice and explained the document. The requirements of the Dangerous Building were to vacate the building no later than January 29, 2022. In addition, the structure was required to have building permits submitted or remove the structure and all associated debris no later than March 28, 2022. |
| January 26, 2022<br>Exhibit C | The Dangerous Building notice was sent first class mail and certified mail. The first class mail was not returned. The certified mail was returned as unclaimed.                                                                                                                                                                                                                                                                                                                                                                                                                                             |
| April 5, 2022<br>Exhibit D    | I conducted a site inspection and the structure remained on site. A review of County records found no permits had been submitted.                                                                                                                                                                                                                                                                                                                                                                                                                                                                            |
| April 7, 2022<br>Exhibit E    | Citation 2200012-1 was issued for \$100.00 for the Building Code violation and was sent via first class mail. The first class mail was not returned. This citation has not been paid.                                                                                                                                                                                                                                                                                                                                                                                                                        |
| April 28, 2022<br>Exhibit F   | Building inspector Robert Fix conducted a site inspection and the structure remained on site. A review of County records found no permits had been submitted.                                                                                                                                                                                                                                                                                                                                                                                                                                                |
| April 28, 2022<br>Exhibit G   | Citation 2200012-2 was issued for \$500.00 and was sent first class mail. The first class mail was not returned. This citation remains unpaid.                                                                                                                                                                                                                                                                                                                                                                                                                                                               |