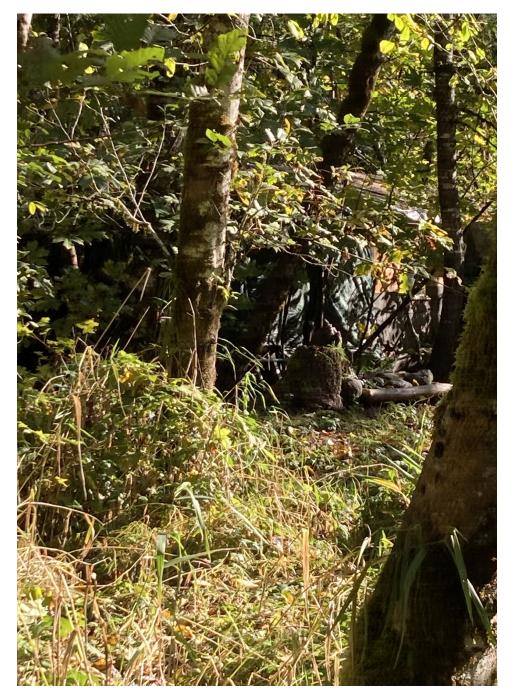

## History of Events and Exhibits:

| January 7, 2022               | Clackamas County received a complaint regarding an occupied structure built without permits with no septic or water connections.                                                                                                                                                                                                                                                                                                                                                                                                                                                                             |
|-------------------------------|--------------------------------------------------------------------------------------------------------------------------------------------------------------------------------------------------------------------------------------------------------------------------------------------------------------------------------------------------------------------------------------------------------------------------------------------------------------------------------------------------------------------------------------------------------------------------------------------------------------|
| January 7, 2022<br>Exhibit A  | Building Code Administrator Matt Rozzell conducted a site inspection. The building was deemed a dangerous building.                                                                                                                                                                                                                                                                                                                                                                                                                                                                                          |
| January 26, 2022<br>Exhibit B | I posted the Dangerous Building on the subject property. The trail leading down to the property was posted as no trespassing so the notice was stapled to a post. The Respondent was on the property at the time of the inspection and met with me at the top of the trail. I handed the Respondent the notice and explained the document. The requirements of the Dangerous Building were to vacate the building no later than January 29, 2022. In addition, the structure was required to have building permits submitted or remove the structure and all associated debris no later than March 28, 2022. |
| January 26, 2022<br>Exhibit C | The Dangerous Building notice was sent first class mail and certified mail. The first class mail was not returned. The certified mail was returned as unclaimed.                                                                                                                                                                                                                                                                                                                                                                                                                                             |
| April 5, 2022<br>Exhibit D    | I conducted a site inspection and the structure remained on site. A review of County records found no permits had been submitted.                                                                                                                                                                                                                                                                                                                                                                                                                                                                            |
| April 7, 2022<br>Exhibit E    | Citation 2200012-1 was issued for \$100.00 for the Building Code violation and was sent via first class mail. The first class mail was not returned. This citation has not been paid.                                                                                                                                                                                                                                                                                                                                                                                                                        |
| April 28, 2022<br>Exhibit F   | Building inspector Robert Fix conducted a site inspection and the structure remained on site. A review of County records found no permits had been submitted.                                                                                                                                                                                                                                                                                                                                                                                                                                                |
| April 28, 2022<br>Exhibit G   | Citation 2200012-2 was issued for \$500.00 and was sent first class mail. The first class mail was not returned. This citation remains unpaid.                                                                                                                                                                                                                                                                                                                                                                                                                                                               |

I conducted a site inspection and the structure remained on site. A review of County records found no permits had been submitted.

If the Compliance Hearings Officer affirms the County's position that a violation of the Abatement of Dangerous Buildings Code, Title 9.01.100, the County may request a Continuing Order in this matter recommending the following: