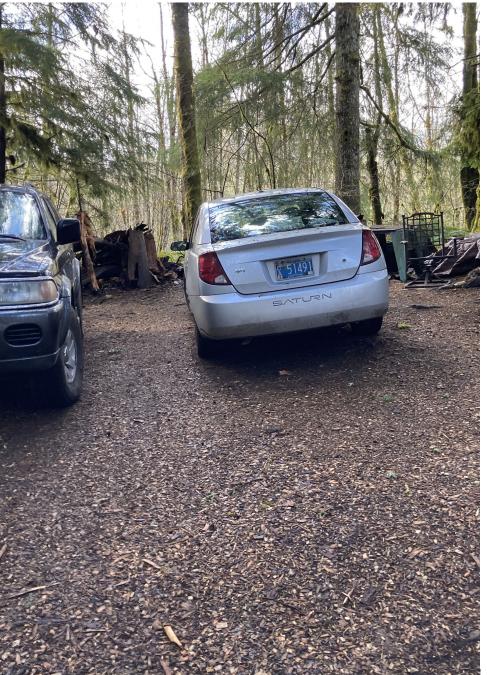

2.

The address or location of the violation(s) of law alleged in this Complaint is: No situs also known as T2S, R7E, Section 32BD, Tax Lot 02600, and is located in Clackamas County, Oregon.

3.

On or about the 5 day of April, 2022 the Respondent violated the following law, in the following way:

## History of Events and Exhibits:

| January 7, 2022               | Clackamas County received a complaint regarding an occupied structure built without permits with no septic or water connections.                                                                                                                                                                                                                                                                                                                                                                                                                                                                             |
|-------------------------------|--------------------------------------------------------------------------------------------------------------------------------------------------------------------------------------------------------------------------------------------------------------------------------------------------------------------------------------------------------------------------------------------------------------------------------------------------------------------------------------------------------------------------------------------------------------------------------------------------------------|
| January 7, 2022<br>Exhibit A  | Building Code Administrator Matt Rozzell conducted a site inspection. The building was deemed a dangerous building.                                                                                                                                                                                                                                                                                                                                                                                                                                                                                          |
| January 26, 2022<br>Exhibit B | I posted the Dangerous Building on the subject property. The trail leading down to the property was posted as no trespassing so the notice was stapled to a post. The Respondent was on the property at the time of the inspection and met with me at the top of the trail. I handed the Respondent the notice and explained the document. The requirements of the Dangerous Building were to vacate the building no later than January 29, 2022. In addition, the structure was required to have building permits submitted or remove the structure and all associated debris no later than March 28, 2022. |
| January 26, 2022<br>Exhibit C | The Dangerous Building notice was sent first class mail and certified mail. The first class mail was not returned. The certified mail was returned as unclaimed.                                                                                                                                                                                                                                                                                                                                                                                                                                             |
| April 5, 2022<br>Exhibit D    | I conducted a site inspection and the structure remained on site. A review of County records found no permits had been submitted.                                                                                                                                                                                                                                                                                                                                                                                                                                                                            |
| April 7, 2022<br>Exhibit E    | Citation 2200012-1 was issued for \$100.00 for the Building Code violation and was sent via first class mail. The first class mail was not returned. This citation has not been paid.                                                                                                                                                                                                                                                                                                                                                                                                                        |
| April 28, 2022<br>Exhibit F   | Building inspector Robert Fix conducted a site inspection and the structure remained on site. A review of County records found no permits had been submitted.                                                                                                                                                                                                                                                                                                                                                                                                                                                |
| April 28, 2022<br>Exhibit G   | Citation 2200012-2 was issued for \$500.00 and was sent first class mail. The first class mail was not returned. This citation remains unpaid.                                                                                                                                                                                                                                                                                                                                                                                                                                                               |