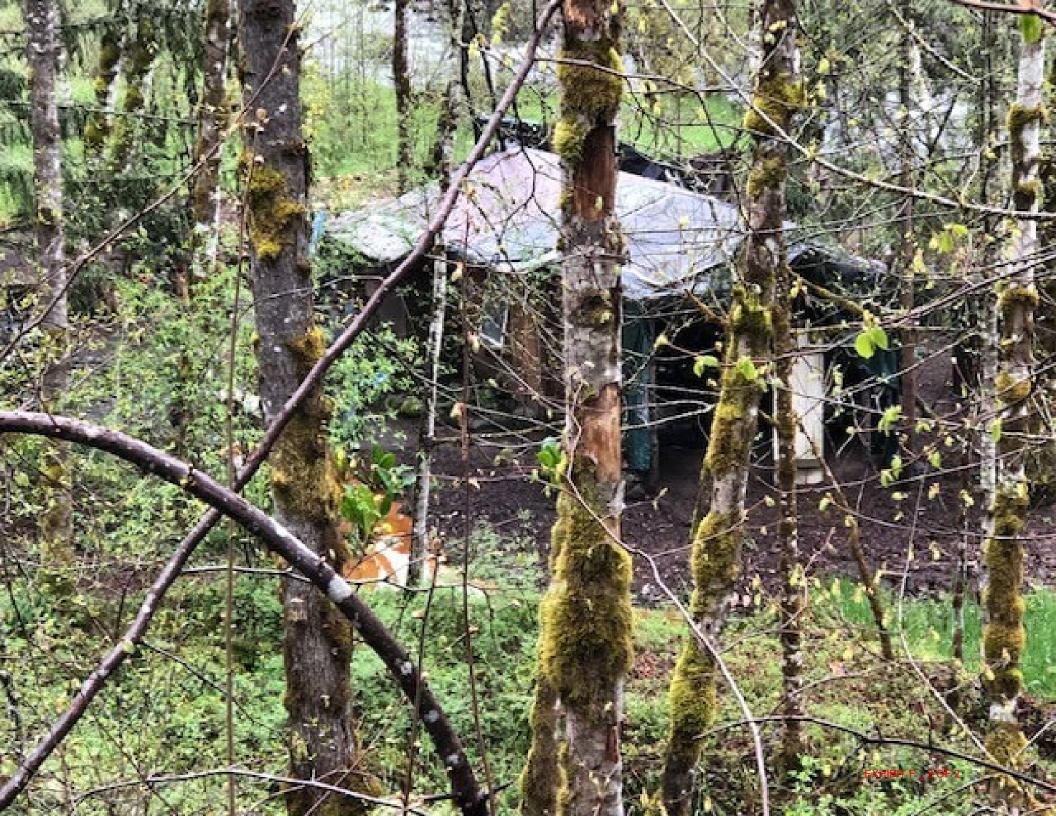

## History of Events and Exhibits:

| January 7, 2022               | Clackamas County received a complaint regarding an occupied structure built without permits with no septic or water connections.                                                                                                                                                                                                                                                                                                                                                                                                                                                                             |
|-------------------------------|--------------------------------------------------------------------------------------------------------------------------------------------------------------------------------------------------------------------------------------------------------------------------------------------------------------------------------------------------------------------------------------------------------------------------------------------------------------------------------------------------------------------------------------------------------------------------------------------------------------|
| January 7, 2022<br>Exhibit A  | Building Code Administrator Matt Rozzell conducted a site inspection. The building was deemed a dangerous building.                                                                                                                                                                                                                                                                                                                                                                                                                                                                                          |
| January 26, 2022<br>Exhibit B | I posted the Dangerous Building on the subject property. The trail leading down to the property was posted as no trespassing so the notice was stapled to a post. The Respondent was on the property at the time of the inspection and met with me at the top of the trail. I handed the Respondent the notice and explained the document. The requirements of the Dangerous Building were to vacate the building no later than January 29, 2022. In addition, the structure was required to have building permits submitted or remove the structure and all associated debris no later than March 28, 2022. |
| January 26, 2022<br>Exhibit C | The Dangerous Building notice was sent first class mail and certified mail. The first class mail was not returned. The certified mail was returned as unclaimed.                                                                                                                                                                                                                                                                                                                                                                                                                                             |
| April 5, 2022<br>Exhibit D    | I conducted a site inspection and the structure remained on site. A review of County records found no permits had been submitted.                                                                                                                                                                                                                                                                                                                                                                                                                                                                            |
| April 7, 2022<br>Exhibit E    | Citation 2200012-1 was issued for \$100.00 for the Building Code violation and was sent via first class mail. The first class mail was not returned. This citation has not been paid.                                                                                                                                                                                                                                                                                                                                                                                                                        |
| April 28, 2022<br>Exhibit F   | Building inspector Robert Fix conducted a site inspection and the structure remained on site. A review of County records found no permits had been submitted.                                                                                                                                                                                                                                                                                                                                                                                                                                                |
| April 28, 2022<br>Exhibit G   | Citation 2200012-2 was issued for \$500.00 and was sent first class mail. The first class mail was not returned. This citation remains unpaid.                                                                                                                                                                                                                                                                                                                                                                                                                                                               |

#### Hi Shane,

Attached are some pictures I took on my visit to E. Polly Ave. There is a structure built near the river, I am assuming in the flood plain. I am copying Jeffrey and Michelle, I think we should post the building as dangerous because it has no permits and I'm assuming no running water or sewer. Jeffrey, please let us know how you would like us to proceed.