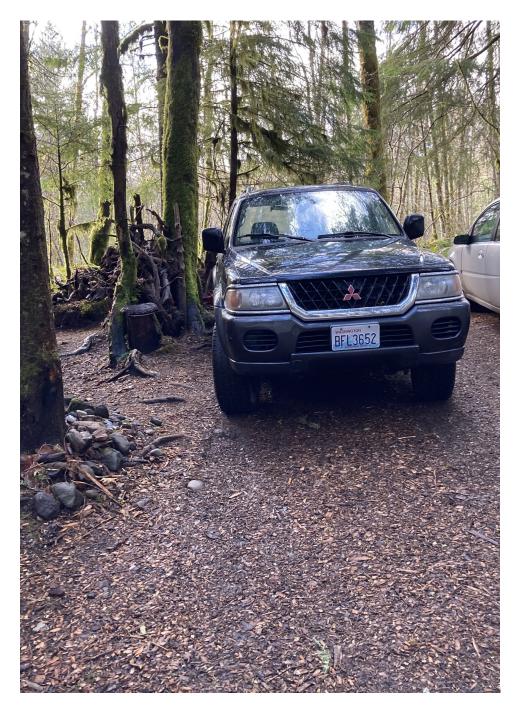

## History of Events and Exhibits:

| January 7, 2022               | Clackamas County received a complaint regarding an occupied structure built without permits with no septic or water connections.                                                                                                                                                                                                                                                                                                                                                                                                                                                                             |
|-------------------------------|--------------------------------------------------------------------------------------------------------------------------------------------------------------------------------------------------------------------------------------------------------------------------------------------------------------------------------------------------------------------------------------------------------------------------------------------------------------------------------------------------------------------------------------------------------------------------------------------------------------|
| January 7, 2022<br>Exhibit A  | Building Code Administrator Matt Rozzell conducted a site inspection. The building was deemed a dangerous building.                                                                                                                                                                                                                                                                                                                                                                                                                                                                                          |
| January 26, 2022<br>Exhibit B | I posted the Dangerous Building on the subject property. The trail leading down to the property was posted as no trespassing so the notice was stapled to a post. The Respondent was on the property at the time of the inspection and met with me at the top of the trail. I handed the Respondent the notice and explained the document. The requirements of the Dangerous Building were to vacate the building no later than January 29, 2022. In addition, the structure was required to have building permits submitted or remove the structure and all associated debris no later than March 28, 2022. |
| January 26, 2022<br>Exhibit C | The Dangerous Building notice was sent first class mail and certified mail. The first class mail was not returned. The certified mail was returned as unclaimed.                                                                                                                                                                                                                                                                                                                                                                                                                                             |
| April 5, 2022<br>Exhibit D    | I conducted a site inspection and the structure remained on site. A review of County records found no permits had been submitted.                                                                                                                                                                                                                                                                                                                                                                                                                                                                            |
| April 7, 2022<br>Exhibit E    | Citation 2200012-1 was issued for \$100.00 for the Building Code violation and was sent via first class mail. The first class mail was not returned. This citation has not been paid.                                                                                                                                                                                                                                                                                                                                                                                                                        |
| April 28, 2022<br>Exhibit F   | Building inspector Robert Fix conducted a site inspection and the structure remained on site. A review of County records found no permits had been submitted.                                                                                                                                                                                                                                                                                                                                                                                                                                                |
| April 28, 2022<br>Exhibit G   | Citation 2200012-2 was issued for \$500.00 and was sent first class mail. The first class mail was not returned. This citation remains unpaid.                                                                                                                                                                                                                                                                                                                                                                                                                                                               |