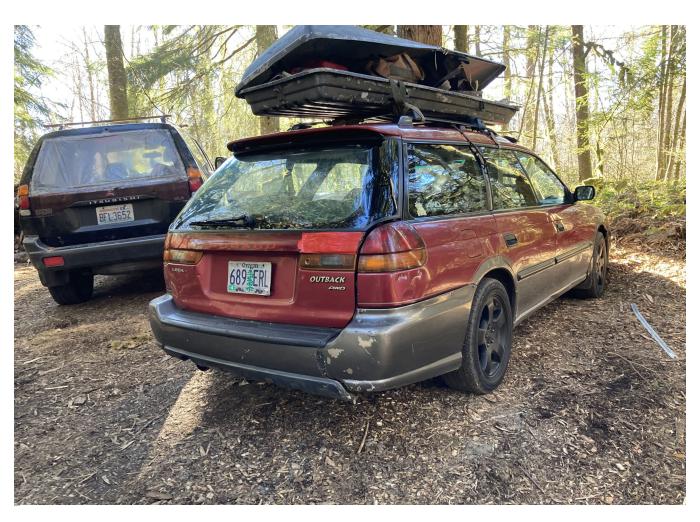

## History of Events and Exhibits:

| January 7, 2022               | Clackamas County received a complaint regarding an occupied structure built without permits with no septic or water connections.                                                                                                                                                                                                                                                                                                                                                                                                                                                                             |
|-------------------------------|--------------------------------------------------------------------------------------------------------------------------------------------------------------------------------------------------------------------------------------------------------------------------------------------------------------------------------------------------------------------------------------------------------------------------------------------------------------------------------------------------------------------------------------------------------------------------------------------------------------|
| January 7, 2022<br>Exhibit A  | Building Code Administrator Matt Rozzell conducted a site inspection. The building was deemed a dangerous building.                                                                                                                                                                                                                                                                                                                                                                                                                                                                                          |
| January 26, 2022<br>Exhibit B | I posted the Dangerous Building on the subject property. The trail leading down to the property was posted as no trespassing so the notice was stapled to a post. The Respondent was on the property at the time of the inspection and met with me at the top of the trail. I handed the Respondent the notice and explained the document. The requirements of the Dangerous Building were to vacate the building no later than January 29, 2022. In addition, the structure was required to have building permits submitted or remove the structure and all associated debris no later than March 28, 2022. |
| January 26, 2022<br>Exhibit C | The Dangerous Building notice was sent first class mail and certified mail. The first class mail was not returned. The certified mail was returned as unclaimed.                                                                                                                                                                                                                                                                                                                                                                                                                                             |
| April 5, 2022<br>Exhibit D    | I conducted a site inspection and the structure remained on site. A review of County records found no permits had been submitted.                                                                                                                                                                                                                                                                                                                                                                                                                                                                            |
| April 7, 2022<br>Exhibit E    | Citation 2200012-1 was issued for \$100.00 for the Building Code violation and was sent via first class mail. The first class mail was not returned. This citation has not been paid.                                                                                                                                                                                                                                                                                                                                                                                                                        |
| April 28, 2022<br>Exhibit F   | Building inspector Robert Fix conducted a site inspection and the structure remained on site. A review of County records found no permits had been submitted.                                                                                                                                                                                                                                                                                                                                                                                                                                                |
| April 28, 2022<br>Exhibit G   | Citation 2200012-2 was issued for \$500.00 and was sent first class mail. The first class mail was not returned. This citation remains unpaid.                                                                                                                                                                                                                                                                                                                                                                                                                                                               |

#### Hi Shane,

Attached are some pictures I took on my visit to E. Polly Ave. There is a structure built near the river, I am assuming in the flood plain. I am copying Jeffrey and Michelle, I think we should post the building as dangerous because it has no permits and I'm assuming no running water or sewer. Jeffrey, please let us know how you would like us to proceed.