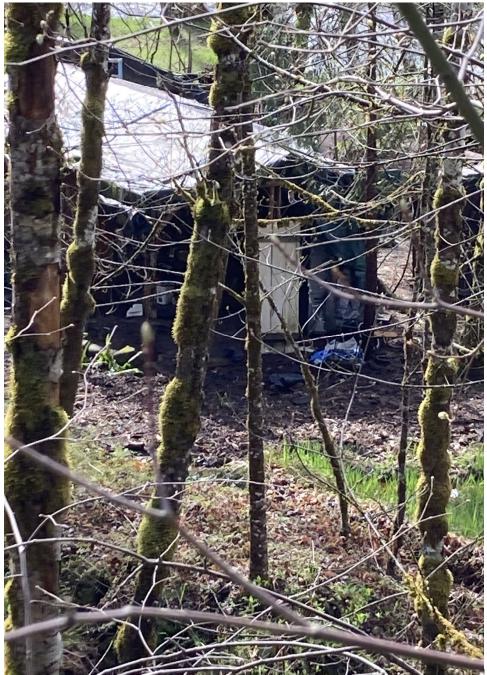

## History of Events and Exhibits:

| January 7, 2022               | Clackamas County received a complaint regarding an occupied structure built without permits with no septic or water connections.                                                                                                                                                                                                                                                                                                                                                                                                                                                                             |
|-------------------------------|--------------------------------------------------------------------------------------------------------------------------------------------------------------------------------------------------------------------------------------------------------------------------------------------------------------------------------------------------------------------------------------------------------------------------------------------------------------------------------------------------------------------------------------------------------------------------------------------------------------|
| January 7, 2022<br>Exhibit A  | Building Code Administrator Matt Rozzell conducted a site inspection. The building was deemed a dangerous building.                                                                                                                                                                                                                                                                                                                                                                                                                                                                                          |
| January 26, 2022<br>Exhibit B | I posted the Dangerous Building on the subject property. The trail leading down to the property was posted as no trespassing so the notice was stapled to a post. The Respondent was on the property at the time of the inspection and met with me at the top of the trail. I handed the Respondent the notice and explained the document. The requirements of the Dangerous Building were to vacate the building no later than January 29, 2022. In addition, the structure was required to have building permits submitted or remove the structure and all associated debris no later than March 28, 2022. |
| January 26, 2022<br>Exhibit C | The Dangerous Building notice was sent first class mail and certified mail. The first class mail was not returned. The certified mail was returned as unclaimed.                                                                                                                                                                                                                                                                                                                                                                                                                                             |
| April 5, 2022<br>Exhibit D    | I conducted a site inspection and the structure remained on site. A review of County records found no permits had been submitted.                                                                                                                                                                                                                                                                                                                                                                                                                                                                            |
| April 7, 2022<br>Exhibit E    | Citation 2200012-1 was issued for \$100.00 for the Building Code violation and was sent via first class mail. The first class mail was not returned. This citation has not been paid.                                                                                                                                                                                                                                                                                                                                                                                                                        |
| April 28, 2022<br>Exhibit F   | Building inspector Robert Fix conducted a site inspection and the structure remained on site. A review of County records found no permits had been submitted.                                                                                                                                                                                                                                                                                                                                                                                                                                                |
| April 28, 2022<br>Exhibit G   | Citation 2200012-2 was issued for \$500.00 and was sent first class mail. The first class mail was not returned. This citation remains unpaid.                                                                                                                                                                                                                                                                                                                                                                                                                                                               |

#### Hi Shane,

Attached are some pictures I took on my visit to E. Polly Ave. There is a structure built near the river, I am assuming in the flood plain. I am copying Jeffrey and Michelle, I think we should post the building as dangerous because it has no permits and I'm assuming no running water or sewer. Jeffrey, please let us know how you would like us to proceed.