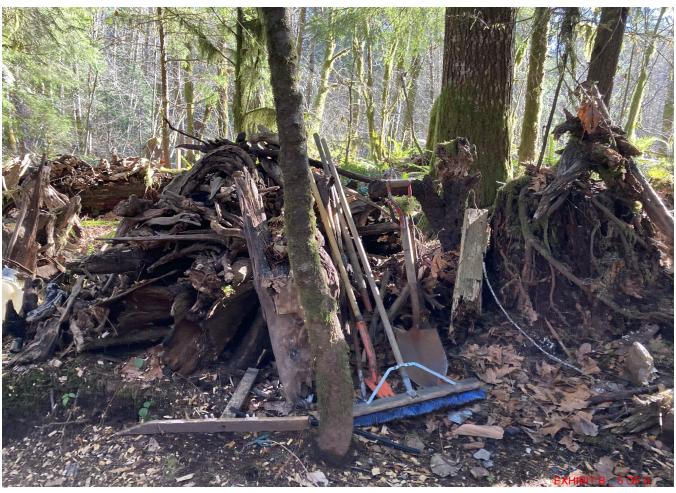

## History of Events and Exhibits:

| January 7, 2022               | Clackamas County received a complaint regarding an occupied structure built without permits with no septic or water connections.                                                                                                                                                                                                                                                                                                                                                                                                                                                                             |
|-------------------------------|--------------------------------------------------------------------------------------------------------------------------------------------------------------------------------------------------------------------------------------------------------------------------------------------------------------------------------------------------------------------------------------------------------------------------------------------------------------------------------------------------------------------------------------------------------------------------------------------------------------|
| January 7, 2022<br>Exhibit A  | Building Code Administrator Matt Rozzell conducted a site inspection. The building was deemed a dangerous building.                                                                                                                                                                                                                                                                                                                                                                                                                                                                                          |
| January 26, 2022<br>Exhibit B | I posted the Dangerous Building on the subject property. The trail leading down to the property was posted as no trespassing so the notice was stapled to a post. The Respondent was on the property at the time of the inspection and met with me at the top of the trail. I handed the Respondent the notice and explained the document. The requirements of the Dangerous Building were to vacate the building no later than January 29, 2022. In addition, the structure was required to have building permits submitted or remove the structure and all associated debris no later than March 28, 2022. |
| January 26, 2022<br>Exhibit C | The Dangerous Building notice was sent first class mail and certified mail. The first class mail was not returned. The certified mail was returned as unclaimed.                                                                                                                                                                                                                                                                                                                                                                                                                                             |
| April 5, 2022<br>Exhibit D    | I conducted a site inspection and the structure remained on site. A review of County records found no permits had been submitted.                                                                                                                                                                                                                                                                                                                                                                                                                                                                            |
| April 7, 2022<br>Exhibit E    | Citation 2200012-1 was issued for \$100.00 for the Building Code violation and was sent via first class mail. The first class mail was not returned. This citation has not been paid.                                                                                                                                                                                                                                                                                                                                                                                                                        |
| April 28, 2022<br>Exhibit F   | Building inspector Robert Fix conducted a site inspection and the structure remained on site. A review of County records found no permits had been submitted.                                                                                                                                                                                                                                                                                                                                                                                                                                                |
| April 28, 2022<br>Exhibit G   | Citation 2200012-2 was issued for \$500.00 and was sent first class mail. The first class mail was not returned. This citation remains unpaid.                                                                                                                                                                                                                                                                                                                                                                                                                                                               |

 §9.01.100(A) The structure on your property is unpermitted and not inspected. If appears to be structurally unsound or defective and at risk of building collapse or other structural failure which may be injurious to life, limb or property

- §9.01.100(C) The structure on your property is unpermitted and not inspected. Such use creates a life or fire safety hazard, health hazard, or environmental hazard to the building occupants or adjacent property owners.
- §9.01.100(D) The structure on your property has inadequate plumbing and/or sanitation, inadequate light and/or ventilation, chemical hazard, toxins, or is otherwise determined to be unfit for human habitation or use.
- §9.01.100(E) The structure on your property is manifestly unsafe for the purpose for which it is being used.
- §9.01.100(J) The structure on your property creates an environmental hazard that poses an immediate danger to the occupants of a building or where the continued use of a building will cause the environmental hazard to worsen.
- §9.01.100(K) The structure on your property lacks an operational, potable water supply.
- §9.01.100(L) The structure on your property lacks a functioning connection to public sewer or an approved and fully operational septic facilities.