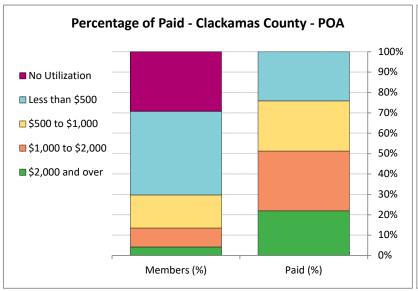

### Distribution of Paid Dollars Clackamas County - POA

Dental Membership
Claims incurred 1/2024 - 12/2024 as of 3/2025
Excludes orthodontics

Clackamas County - POA

| Distribution of Dollars | Total<br>Members | <br>Dollars  | Members (%) | Paid (%) | Members (%) | Paid (%) |  |  |
|-------------------------|------------------|--------------|-------------|----------|-------------|----------|--|--|
| No Utilization          | 271              | \$<br>-      | 29.2%       | 0.0%     | 31.5%       | 0.0%     |  |  |
| Less than \$100         | 56               | \$<br>1,089  | 6.0%        | 0.3%     | 4.4%        | 0.3%     |  |  |
| \$100 to \$250          | 119              | \$<br>20,903 | 12.8%       | 5.0%     | 10.2%       | 4.1%     |  |  |
| \$250 to \$500          | 206              | \$<br>78,016 | 22.2%       | 18.8%    | 22.5%       | 18.8%    |  |  |
| \$500 to \$750          | 106              | \$<br>63,555 | 11.4%       | 15.3%    | 12.3%       | 16.3%    |  |  |
| \$750 to \$1,000        | 45               | \$<br>38,788 | 4.8%        | 9.3%     | 5.4%        | 10.3%    |  |  |

5.8%

3.4%

4.2%

100.0%

16.1%

13.2%

22.0%

100.0%

| Dental Maximum | <b>Total Mbrs</b> | # at Maximum | % at Maximum |
|----------------|-------------------|--------------|--------------|
| \$2.000        | 928               | 21           | 2.3%         |

54

32

39

928

\$

\$

\$

\$

66,675

54,964

91,178

415,167

\$1,000 to \$1,500

\$1,500 to \$2,000

\$2,000 and over

Total