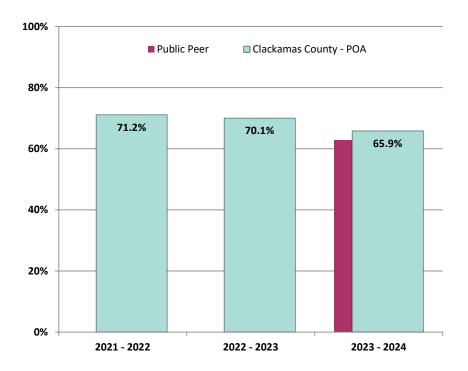

## Members with Continuous Coverage Clackamas County - POA

Claims incurred 1/2023 - 12/2024 as of 3/2025

#### Percentage of members that were continuously enrolled over time (2 year periods)

#### For POA's 2023 - 2024 continuously enrolled members:

|       | All dental services                                           |       | Preventive cleanings                                  |
|-------|---------------------------------------------------------------|-------|-------------------------------------------------------|
| 72.4% | Saw a dentist both years                                      | 68.4% | Had a cleaning both years                             |
| 7.3%  | Had no visits in prior year but saw a dentist in current year | 7.9%  | Had a cleaning in current year but none in prior year |
| 4.3%  | Saw a dentist in prior year but had no visits in current year | 4.3%  | Had a cleaning in prior year but none in current year |
| 16.0% | Did not have a visit in either year                           | 19.5% | Did not have a cleaning in either year                |