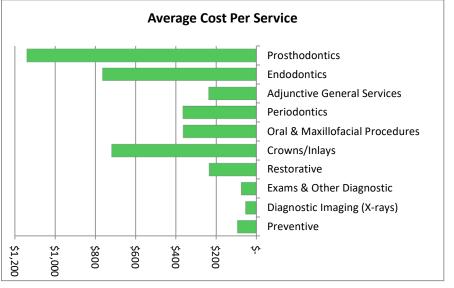

### **Dental Cost and Utilization Detail Clackamas County - POA**

|                                 | Prior Period                   |    |                            |    |                |                            |                      | Current Period                                 |   |    |          |    |                |  |  |
|---------------------------------|--------------------------------|----|----------------------------|----|----------------|----------------------------|----------------------|------------------------------------------------|---|----|----------|----|----------------|--|--|
| General Service Category        | Prior Period<br>Services/1,000 |    | erage Cost<br>er Service * |    | llowed<br>PMPM | % Change<br>Services/1,000 | % Change<br>Avg Cost | Current Period Svcs vs.<br>Services/1,000 Peer |   | J  |          |    | llowed<br>PMPM |  |  |
| Preventive                      | 1,632.5                        | \$ | 94.47                      | \$ | 12.85          | -1.9%                      | 0.0%                 | 1,601.2                                        | c | \$ | 94.45    | \$ | 12.60          |  |  |
| Diagnostic Imaging (X-rays)     | 1,183.2                        | \$ | 57.56                      | \$ | 5.68           | 8.2%                       | -6.1%                | 1,280.2                                        | C | \$ | 54.07    | \$ | 5.77           |  |  |
| Exams & Other Diagnostic        | 1,225.9                        | \$ | 73.99                      | \$ | 7.56           | -1.4%                      | 2.0%                 | 1,208.1                                        | 0 | \$ | 75.44    | \$ | 7.60           |  |  |
| Restorative                     | 478.6                          | \$ | 234.11                     | \$ | 9.34           | -9.4%                      | 0.4%                 | 433.7                                          | 0 | \$ | 234.97   | \$ | 8.49           |  |  |
| Crowns/Inlays                   | 134.3                          | \$ | 645.39                     | \$ | 7.22           | -10.8%                     | 11.4%                | 119.8                                          | * | \$ | 718.70   | \$ | 7.17           |  |  |
| Oral & Maxillofacial Procedures | 91.6                           | \$ | 350.69                     | \$ | 2.68           | -17.5%                     | 3.7%                 | 75.6                                           | * | \$ | 363.58   | \$ | 2.29           |  |  |
| Periodontics                    | 41.5                           | \$ | 321.59                     | \$ | 1.11           | 40.1%                      | 13.5%                | 58.1                                           | • | \$ | 365.08   | \$ | 1.77           |  |  |
| Adjunctive General Services     | 59.8                           | \$ | 210.49                     | \$ | 1.05           | -53.4%                     | 12.6%                | 27.9                                           | * | \$ | 237.04   | \$ | 0.55           |  |  |
| Endodontics                     | 17.1                           | \$ | 887.50                     | \$ | 1.26           | -18.4%                     | -14.0%               | 14.0                                           | * | \$ | 763.58   | \$ | 0.89           |  |  |
| Prosthodontics                  | 18.3                           | \$ | 1,022.20                   | \$ | 1.56           | -30.2%                     | 11.5%                | 12.8                                           | * | \$ | 1,139.68 | \$ | 1.22           |  |  |
|                                 | 4,882.8                        |    |                            | \$ | 50.31          | -1.1%                      |                      | 4,831.4                                        | C |    |          | \$ | 48.35          |  |  |

<sup>\*</sup> Average cost per service is sensitive to benefit design and range of services within the category.

Claims incurred 1/2023 - 12/2023 and 1/2024 - 12/2024 as of 3/2025 Excludes orthodontics.