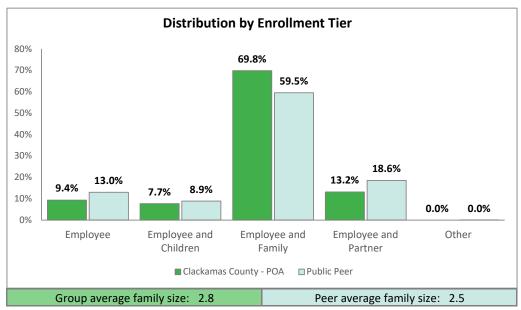

## Membership Demographics Clackamas County - POA

Membership for 1/2024 - 12/2024 as of 3/2025