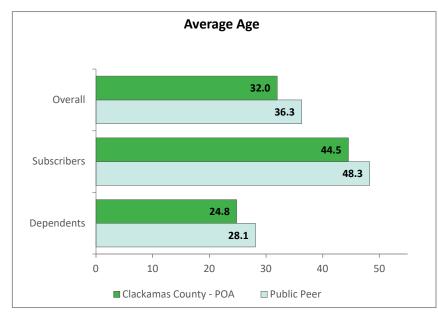

## Membership Demographics Clackamas County - POA

Membership for 1/2024 - 12/2024 as of 3/2025