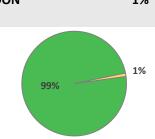

/diagnostic care only

Moderate

**15%** 

Peer Level = 16%

133 members w/prev 7 members w/o prev

These members had preventive and/or basic dental treatment

Intensive

10%

Peer Level = 11%

84 members w/prev 11 members w/o prev

These members had more complex procedures/treatment

**No Visits** 

29%

Peer Level = 32%

271 members

These members did not have a dental visit

#### **Members Utilizing Dental Services**

# 70.8% Dental Utilizers

+2.6% change

3.4% above peer

#### Dental Max

2.3% of members at dental maximum



#### **Members with Preventive Cleanings**

**67.8% All Members**7.3% above peer

80.3% Children\*

6.9% above peer



\* Children ages 2-12

#### Spend per Member per Month

\$48.34 Allowed PMPM

6.6% below peer



## **Network Utilization**

Premier 99%
OON 1%



#### Services per 1,000 Members

4,831.4
Total Services per 1,000 Members

-1.1% change 3.2% below peer



**Dental Membership and Utilization** 

## Membership Demographics Clackamas County - POA

Membership for 1/2024 - 12/2024 as of 3/2025







### Distribution of Paid Dollars Clackamas County - POA

Dental Membership
Claims incurred 1/2024 - 12/2024 as of 3/2025
Excludes orthodontics

Clackamas County - POA

| Distribution of Dollars | Total<br>Members | <br>Dollars  | Members (%) | Paid (%) | Members (%) | Paid (%) |  |  |
|-------------------------|------------------|--------------|-------------|----------|-------------|----------|--|--|
| No Utilization          | 271              | \$<br>-      | 29.2%       | 0.0%     | 31.5%       | 0.0%     |  |  |
| Less than \$100