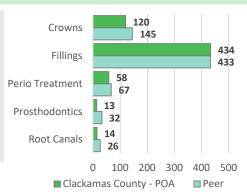

# Dental Service Report Clackamas County - POA

Claims incurred 1/2023 - 12/2023 and 1/2024 - 12/2024 as of 3/2025

|                                     | Prior Period<br>PMPM (Allowed)<br>POA |        | PMPM Change  | •   | Currer<br>PMPM | nt Perio<br>(Allowe |            | % of Spending |             |  |
|-------------------------------------|---------------------------------------|--------|--------------|-----|----------------|---------------------|------------|---------------|-------------|--|
| Coverage Class                      |                                       |        | РОА          | РОА |                | Pul                 | olic Peer  | РОА           | Public Peer |  |
| Diagnostic & Preventive (Class I)   | \$                                    | 26.09  | -0.5%        | \$  | 25.97          | \$                  | 25.79      | 53.7%         | 49.8%       |  |
| Basic Dental Services (Class II)    | \$                                    | 15.44  | -9.4%        | \$  | 13.99          | \$                  | 15.17      | 28.9%         | 29.3%       |  |
| Crowns & Prosthodontics (Class III) | \$                                    | 8.78   | -4.5%        | \$  | 8.39           | \$                  | 10.80      | 17.4%         | 20.9%       |  |
| Total All Classes                   | \$                                    | 50.31  | -3.9%        | \$  | 48.35          | \$                  | 51.76      | 100.0%        | 100.0%      |  |
| Orthodontics                        | \$                                    | 6.14   | 13.6%        | \$  | 6.98           |                     |            |               |             |  |
| Preventive Cleanings                |                                       |        | Prior Period | c   | Change         | Curre               | ent Period | Public Peer   |             |  |
| Members with at least one cleaning  | Tota                                  | I      | 65.3%        |     | 4%             | (                   | 67.8%      | 63.8%         |             |  |
| Members with two or more cleanings  | Tota                                  | l      | 39.0%        |     | -1%            | :                   | 38.6%      | 36.7%         |             |  |
| Children with Preventive Cleanings  |                                       |        | Prior Period | c   | Change         | Curre               | ent Period | Public Peer   |             |  |
| Children with at least one cleaning | Ages                                  | 2 - 12 | 79.8%        |     | 1%             |                     | 80.3%      | 75.6%         |             |  |
| Children with two or more cleanings | Ages                                  | 2 - 12 | 48.1%        |     | -6%            |                     | 45.3%      | 44.5%         |             |  |

## Dental Service Summary Report Clackamas County - POA

Claims incurred 1/2023 - 12/2023 and 1/2024 - 12/2024 as of 3/2025 Excludes orthodontics

|                                 | <br>or Period<br>I (Allowed) | e      | Curren<br>PMPM ( |       | -                            | Current Period<br>% of Spending |        |             |  |
|---------------------------------|------------------------------|--------|------------------|-------|------------------------------|---------------------------------|--------|-------------|--|
| General Service Category        | POA                          |        |                  | POA   | Pul                          | olic Peer                       | POA    | Public Peer |  |
| Preventive                      | \$<br>12.85                  | -1.9%  | \$               | 12.60 | \$                           | 13.07                           | 26.1%  | 25.3%       |  |
| Restorative                     | \$<br>9.34                   | -9.1%  | \$               | 8.49  | \$                           | 7.86                            | 17.6%  | 15.2%       |  |
| Exams & Other Diagnostic        | \$<br>7.56                   | 0.5%   | \$               | 7.60  | 7.60 \$ 7.06<br>7.17 \$ 8.03 |                                 | 15.7%  | 13.6%       |  |
| Crowns/Inlays                   | \$<br>7.22                   | -0.7%  | \$               | 7.17  |                              |                                 | 14.8%  | 15.5%       |  |
| Diagnostic Imaging (X-rays)     | \$<br>5.68                   | 1.7%   | \$               | 5.77  | \$                           | 5.66                            | 11.9%  | 10.9%       |  |
| Oral & Maxillofacial Procedures | \$<br>2.68                   | -14.4% | \$               | 2.29  | \$                           | 2.90                            | 4.7%   | 5.6%        |  |
| Periodontics                    | \$<br>1.11                   | 59.0%  | \$               | 1.77  | \$                           | 1.65                            | 3.7%   | 3.2%        |  |
| Prosthodontics                  | \$<br>1.56                   | -22.1% | \$               | 1.22  | \$                           | 2.77                            | 2.5%   | 5.4%        |  |
| Endodontics                     | \$<br>1.26                   | -29.8% | \$               | 0.89  | \$                           | 1.90                            | 1.8%   | 3.7%        |  |
| Adjunctive General Services     | \$<br>1.05                   | -47.5% | \$               | 0.55  | \$                           | 0.87                            | 1.1%   | 1.7%        |  |
| Total All Services              | \$<br>50.31                  | -3.9%  | \$               | 48.35 | \$                           | 51.77                           | 100.0% | 100.0%      |  |