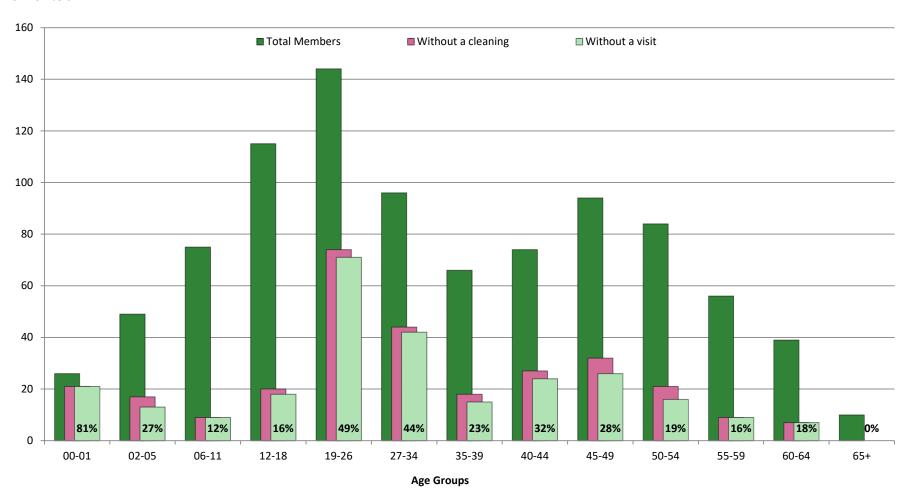

## Members without Services Clackamas County - POA

Claims incurred 1/2024 - 12/2024 as of 3/2025 All enrolled members

## **Members without Services by Age Group**

#### # of members

Members age 19-26: 75% are dependent children. 45% of the children ages 19-26 are without visits. 25% are employees and spouses. 61% of the adults ages 19-26 are without visits.