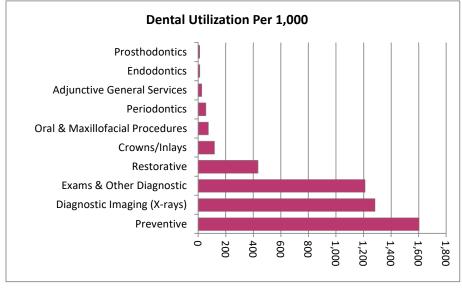

### **Dental Cost and Utilization Detail Clackamas County - POA**

|                                 | Prior Period                   |    |                            |    |                |                            |                      | Current Period                                 |   |    |          |    |                |  |  |
|---------------------------------|--------------------------------|----|----------------------------|----|----------------|----------------------------|----------------------|------------------------------------------------|---|----|----------|----|----------------|--|--|
| General Service Category        | Prior Period<br>Services/1,000 |    | erage Cost<br>er Service * |    | llowed<br>PMPM | % Change<br>Services/1,000 | % Change<br>Avg Cost | Current Period Svcs vs.<br>Services/1,000 Peer |   | J  |          |    | llowed<br>PMPM |  |  |
| Preventive                      | 1,632.5                        | \$ | 94.47                      | \$ | 12.85          | -1.9%                      | 0.0%                 | 1,601.2                                        | c | \$ | 94.45    | \$ | 12.60          |  |  |
| Diagnostic Imaging (X-rays)     | 1,183.2                        | \$ | 57.56                      | \$ | 5.68           | 8.2%                       | -6.1%                | 1,280.2                                        | C | \$ | 54.07    | \$ | 5.77           |  |  |
| Exams & Other Diagnostic        | 1,225.9                        | \$ | 73.99                      | \$ | 7.56           | -1.4%                      | 2.0%                 | 1,208.1                                        | 0 | \$ | 75.44    | \$ | 7.60           |  |  |
| Restorative                     | 478.6                          | \$ | 234.11                     | \$ | 9.34           | -9.4%                      | 0.4%                 | 433.7                                          | 0 | \$ | 234.97   | \$ | 8.49           |  |  |
| Crowns/Inlays                   | 134.3                          | \$ | 645.39                     | \$ | 7.22           | -10.8%                     | 11.4%                | 119.8                                          | * | \$ | 718.70   | \$ | 7.17           |  |  |
| Oral & Maxillofacial Procedures | 91.6                           | \$ | 350.69                     | \$ | 2.68           | -17.5%                     | 3.7%                 | 75.6                                           | * | \$ | 363.58   | \$ | 2.29           |  |  |
| Periodontics                    | 41.5                           | \$ | 321.59                     | \$ | 1.11           | 40.1%                      | 13.5%                | 58.1                                           | • | \$ | 365.08   | \$ | 1.77           |  |  |
| Adjunctive General Services     | 59.8                           | \$ | 210.49                     | \$ | 1.05           | -53.4%                     | 12.6%                | 27.9                                           | * | \$ | 237.04   | \$ | 0.55           |  |  |
| Endodontics                     | 17.1                           | \$ | 887.50                     | \$ | 1.26           | -18.4%                     | -14.0%               | 14.0                                           | * | \$ | 763.58   | \$ | 0.89           |  |  |
| Prosthodontics                  | 18.3                           | \$ | 1,022.20                   | \$ | 1.56           | -30.2%                     | 11.5%                | 12.8                                           | * | \$ | 1,139.68 | \$ | 1.22           |  |  |
|                                 | 4,882.8                        |    |                            | \$ | 50.31          | -1.1%                      |                      | 4,831.4                                        | C |    |          | \$ | 48.35          |  |  |