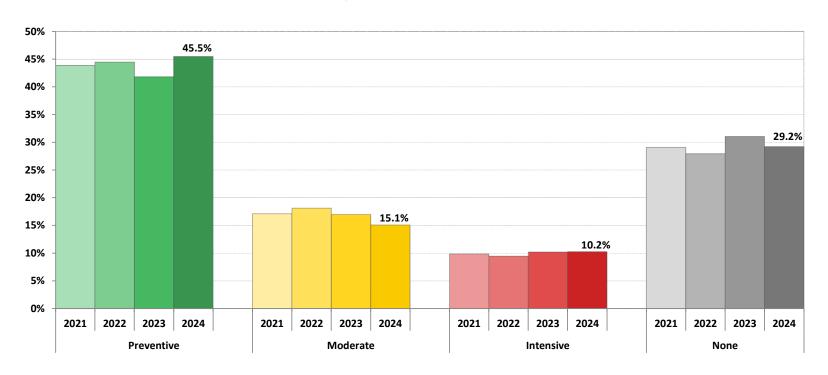

# Member Treatment Levels Over Time

#### **Clackamas County - POA**

Claims incurred 1/2021 - 12/2024 as of 3/2025
All enrolled members

#### Percentage of members in treatment levels

#### **Member Treatment Levels**

Preventive
45%
Peer Level = 42%

These members had preventive/diagnostic care only

Moderate

**15%** 

Peer Level = 16%

133 members w/prev 7 members w/o prev

These members had preventive and/or basic dental treatment

Intensive

10%

Peer Level = 11%

84 members w/prev 11 members w/o prev

These members had more complex procedures/treatment

**No Visits** 

29%

Peer Level = 32%

271 members

These members did not have a dental visit