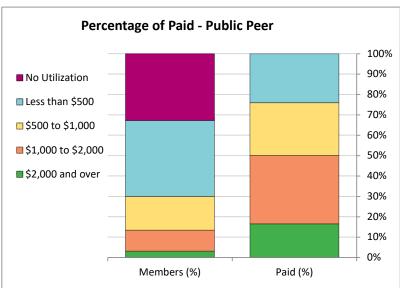

### Distribution of Paid Dollars Clackamas County - POA

Dental Membership
Claims incurred 1/2024 - 12/2024 as of 3/2025
Excludes orthodontics

Clackamas County - POA

| Distribution of Dollars | Total<br>Members | <br>Dollars  | Members (%) | Paid (%) | Members (%) | Paid (%) |  |  |
|-------------------------|------------------|--------------|-------------|----------|-------------|----------|--|--|
| No Utilization          | 271              | \$<br>-      | 29.2%       | 0.0%     | 31.5%       | 0.0%     |  |  |
| Less than \$100         | 56               | \$<br>1,089  | 6.0%        | 0.3%     | 4.4%        | 0.3%     |  |  |
| \$100 to \$250          | 119              | \$<br>20,903 | 12.8%       | 5.0%     | 10.2%       | 4.1%     |  |  |
| \$250 to \$500          | 206              | \$<br>78,016 | 22.2%       | 18.8%    | 22.5%       | 18.8%    |  |  |
| \$500 to \$750          | 106              | \$<br>63,555 | 11.4%       | 15.3%    | 12.3%       | 16.3%    |  |  |
| \$750 to \$1,000        | 45               | \$<br>38,788 | 4.8%        | 9.3%     | 5.4%        | 10.3%    |  |  |

**Public Peer** 

6.1%

4.5%

3.2%

100.0%

16.6%

16.8%

16.8%

100.0%