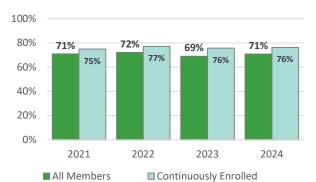

## Members with Continuous Coverage Clackamas County - POA

Claims incurred 1/2023 - 12/2024 as of 3/2025

#### Percentage of members that were continuously enrolled over time (2 year periods)

#### For POA's 2023 - 2024 continuously enrolled members:

|       | All dental services                                           |       | Preventive cleanings                                  |
|-------|---------------------------------------------------------------|-------|-------------------------------------------------------|
| 72.4% | Saw a dentist both years                                      | 68.4% | Had a cleaning both years                             |
| 7.3%  | Had no visits in prior year but saw a dentist in current year | 7.9%  | Had a cleaning in current year but none in prior year |
| 4.3%  | Saw a dentist in prior year but had no visits in current year | 4.3%  | Had a cleaning in prior year but none in current year |
| 16.0% | Did not have a visit in either year                           | 19.5% | Did not have a cleaning in either year                |