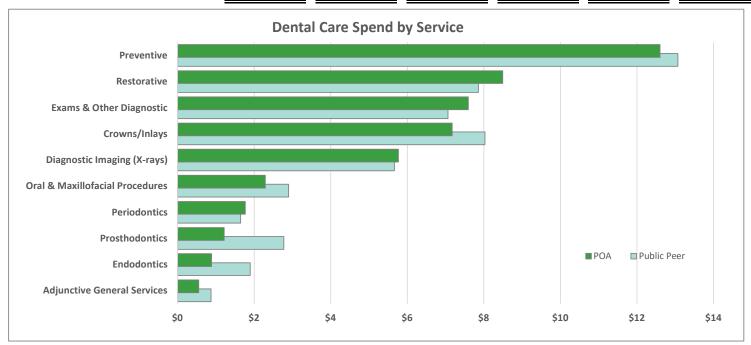

## Dental Service Summary Report Clackamas County - POA

Claims incurred 1/2023 - 12/2023 and 1/2024 - 12/2024 as of 3/2025 Excludes orthodontics

|                                 | <br>or Period<br>I (Allowed) | e      | Curren<br>PMPM ( |       | -                            | Current Period<br>% of Spending |        |             |  |
|---------------------------------|------------------------------|--------|------------------|-------|------------------------------|---------------------------------|--------|-------------|--|
| General Service Category        | POA                          |        |                  | POA   | Pul                          | olic Peer                       | POA    | Public Peer |  |
| Preventive                      | \$<br>12.85                  | -1.9%  | \$               | 12.60 | \$                           | 13.07                           | 26.1%  | 25.3%       |  |
| Restorative                     | \$<br>9.34                   | -9.1%  | \$               | 8.49  | \$                           | 7.86                            | 17.6%  | 15.2%       |  |
| Exams & Other Diagnostic        | \$<br>7.56                   | 0.5%   | \$               | 7.60  | 7.60 \$ 7.06<br>7.17 \$ 8.03 |                                 | 15.7%  | 13.6%       |  |
| Crowns/Inlays                   | \$<br>7.22                   | -0.7%  | \$               | 7.17  |                              |                                 | 14.8%  | 15.5%       |  |
| Diagnostic Imaging (X-rays)     | \$<br>5.68                   | 1.7%   | \$               | 5.77  | \$                           | 5.66                            | 11.9%  | 10.9%       |  |
| Oral & Maxillofacial Procedures | \$<br>2.68                   | -14.4% | \$               | 2.29  | \$                           | 2.90                            | 4.7%   | 5.6%        |  |
| Periodontics                    | \$<br>1.11                   | 59.0%  | \$               | 1.77  | \$                           | 1.65                            | 3.7%   | 3.2%        |  |
| Prosthodontics                  | \$<br>1.56                   | -22.1% | \$               | 1.22  | \$                           | 2.77                            | 2.5%   | 5.4%        |  |
| Endodontics                     | \$<br>1.26                   | -29.8% | \$               | 0.89  | \$                           | 1.90                            | 1.8%   | 3.7%        |  |
| Adjunctive General Services     | \$<br>1.05                   | -47.5% | \$               | 0.55  | \$                           | 0.87                            | 1.1%   | 1.7%        |  |
| Total All Services              | \$<br>50.31                  | -3.9%  | \$               | 48.35 | \$                           | 51.77                           | 100.0% | 100.0%      |  |