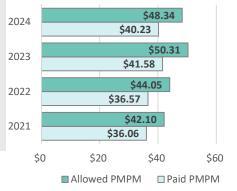

#### Spend per Member per Month

\$48.34 Allowed PMPM

6.6% below peer

# History of Costs by Month of Service Clackamas County - POA

Dental PMPM

Claims incurred 7/2022 - 12/2024 as of 2/2025

| Service Month                  |                  | Al | Allowed |    | Paid  |  |  |
|--------------------------------|------------------|----|---------|----|-------|--|--|
| July 2022                      |                  | \$ | 39.05   | \$ | 31.60 |  |  |
| August 2022                    |                  | \$ | 58.98   | \$ | 44.85 |  |  |
| September 2022                 |                  | \$ | 57.93   | \$ | 42.61 |  |  |
| October 2022                   |                  | \$ | 41.94   | \$ | 33.15 |  |  |
| November 2022                  |                  | \$ | 56.00   | \$ | 43.57 |  |  |
| December 2022                  |                  | \$ | 44.91   | \$ | 32.96 |  |  |
| January 2023                   |                  | \$ | 82.71   | \$ | 61.30 |  |  |
| February 2023                  |                  | \$ | 75.88   | \$ | 55.90 |  |  |
| March 2023                     |                  | \$ | 60.00   | \$ | 46.73 |  |  |
| April 2023                     |                  | \$ | 53.94   | \$ | 45.99 |  |  |
| May 2023                       |                  | \$ | 43.37   | \$ | 35.44 |  |  |
| June 2023                      |                  | \$ | 54.06   | \$ | 41.10 |  |  |
| July 2023                      |                  | \$ | 42.03   | \$ | 33.45 |  |  |
| August 2023                    |                  | \$ | 64.58   | \$ | 55.93 |  |  |
| September 2023                 |                  | \$ | 63.68   | \$ | 48.60 |  |  |
| October 2023                   |                  | \$ | 52.27   | \$ | 42.56 |  |  |
| November 2023                  |                  | \$ | 40.20   | \$ | 32.08 |  |  |
| December 2023                  |                  | \$ | 46.05   | \$ | 37.71 |  |  |
| January 2024                   |                  | \$ | 56.02   | \$ | 46.09 |  |  |
| February 2024                  |                  | \$ | 56.92   | \$ | 48.39 |  |  |
| March 2024                     |                  | \$ | 48.53   | \$ | 43.63 |  |  |
| April 2024                     |                  | \$ | 59.18   | \$ | 46.62 |  |  |
| May 2024                       |                  | \$ | 59.45   | \$ | 44.08 |  |  |
| June 2024                      |                  | \$ | 48.58   | \$ | 36.23 |  |  |
| July 2024                      |                  | \$ | 63.62   | \$ | 51.06 |  |  |
| August 2024                    |                  | \$ | 69.18   | \$ | 51.08 |  |  |
| September 2024                 |                  | \$ | 41.38   | \$ | 34.92 |  |  |
| October 2024                   |                  | \$ | 53.14   | \$ | 40.58 |  |  |
| November 2024                  |                  | \$ | 64.23   | \$ | 46.89 |  |  |
| December 2024                  |                  | \$ | 43.56   | \$ | 35.26 |  |  |
| Service Year Jan2024 - Dec2024 | ■ Allowed □ Paid | \$ | 55.32   | \$ | 43.72 |  |  |