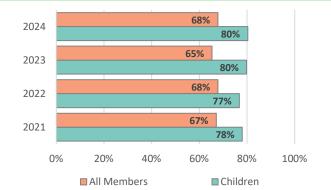

#### **Members with Preventive Cleanings**

**67.8% All Members**7.3% above peer

80.3% Children\*

6.9% above peer

\* Children ages 2-12

# Dental Service Report Clackamas County - POA

Claims incurred 1/2023 - 12/2023 and 1/2024 - 12/2024 as of 3/2025

|                                     | Prior Period<br>PMPM (Allowed)<br>POA |        | PMPM Change  | •   | Currer<br>PMPM | nt Perio<br>(Allowe |            | % of Spending |             |  |
|-------------------------------------|---------------------------------------|--------|--------------|-----|----------------|---------------------|------------|---------------|-------------|--|
| Coverage Class                      |                                       |        | РОА          | РОА |                | Pul                 | olic Peer  | РОА           | Public Peer |  |
| Diagnostic & Preventive (Class I)   | \$                                    | 26.09  | -0.5%        | \$  | 25.97          | \$                  | 25.79      | 53.7%         | 49.8%       |  |
| Basic Dental Services (Class II)    | \$                                    | 15.44  | -9.4%        | \$  | 13.99          | \$                  | 15.17      | 28.9%         | 29.3%       |  |
| Crowns & Prosthodontics (Class III) | \$                                    | 8.78   | -4.5%        | \$  | 8.39           | \$                  | 10.80      | 17.4%         | 20.9%       |  |
| Total All Classes                   | \$                                    | 50.31  | -3.9%        | \$  | 48.35          | \$                  | 51.76      | 100.0%        | 100.0%      |  |
| Orthodontics                        | \$                                    | 6.14   | 13.6%        | \$  | 6.98           |                     |            |               |             |  |
| Preventive Cleanings                |                                       |        | Prior Period | c   | Change         | Curre               | ent Period | Public Peer   |             |  |
| Members with at least one cleaning  | Tota                                  | I      | 65.3%        |     | 4%             | (                   | 67.8%      | 63.8%         |             |  |
| Members with two or more cleanings  | Tota                                  | l      | 39.0%        |     | -1%            | :                   | 38.6%      | 36.7%         |             |  |
| Children with Preventive Cleanings  |                                       |        | Prior Period | c   | Change         | Curre               | ent Period | Public Peer   |             |  |
| Children with at least one cleaning | Ages                                  | 2 - 12 | 79.8%        |     | 1%             |                     | 80.3%      | 75.6%         |             |  |
| Children with two or more cleanings | Ages                                  | 2 - 12 | 48.1%        |     | -6%            |                     | 45.3%      | 44.5%         |             |  |