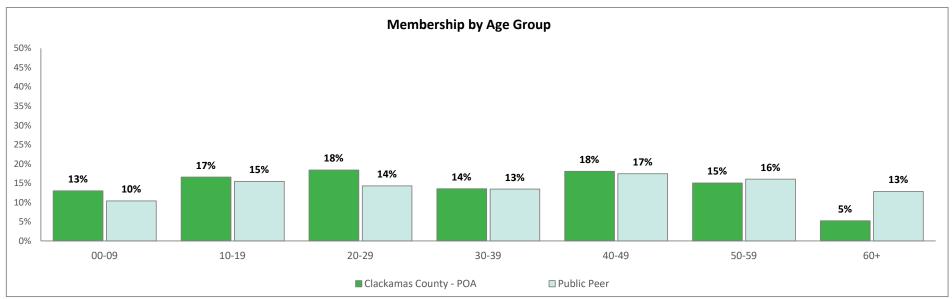

## Membership Demographics Clackamas County - POA

Membership for 1/2024 - 12/2024 as of 3/2025