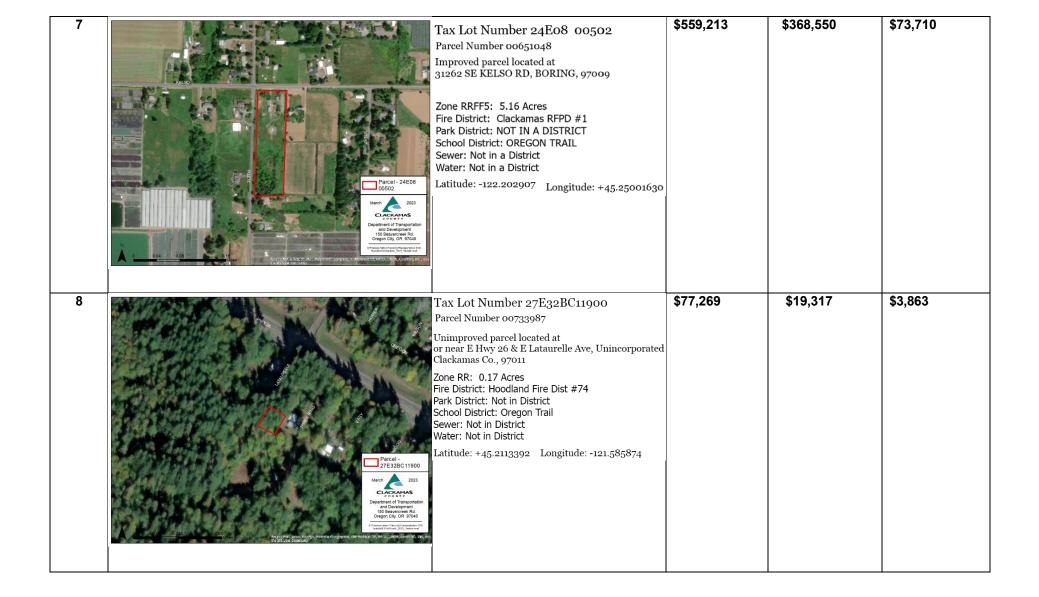

**Item 7 Map # 24E08 00502:** This is an improved parcel located at 31262 SE Kelso Rd., Boring OR 97009. The parcel is approximately 5.16 acres with a home built in 1930 which is approximately 1,456 square ft. The Appraised Value is \$455,000. Property Disposition recommends setting the minimum bid at \$368,550 based on a combination of the condition of the home, costs of cleaning up the home/site and the IRS lien on the property.

Item 8 Map # 27E32BC11900: This parcel is approximately .17 acres located offofLataurelle Rd. and Hwy 26 in Welches, OR. This parcel is not improved, overgrown and has no current road access. The Assessor's Real Market Value is \$77,629. Property Disposition recommends setting the minimum bid at \$19,317.