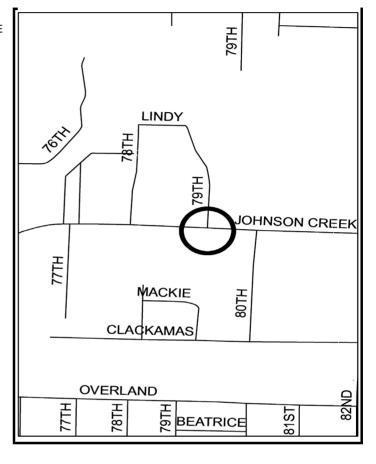

#### **Transportation/Construction Projects**

- Monroe Street Improvements and Linwood Avenue Improvements Funds are budgeted for design
  and construction of these road improvement projects, which are identified in the NCRA Plan and are
  considered high priorities by the citizens of the area. Improvements include roadway upgrades,
  sidewalks, safety enhancements, landscaping, lighting or stormwater improvements.
- Drainage Improvements Several blocks within the NCRA area experience issues with poor drainage and flooding of private property. Funds are budgeted to begin preliminary analysis and design to improve this condition.
- Bell Avenue Improvements Funds are budgeted for a potential pedestrian bridge at Johnson Creek.
- 79<sup>th</sup> Avenue Intersection Improvements The intersection at 79<sup>th</sup> and Johnson Creek Boulevard needs reconstructed in order to improve safety and mobility. Funds are budgeted for preliminary design.