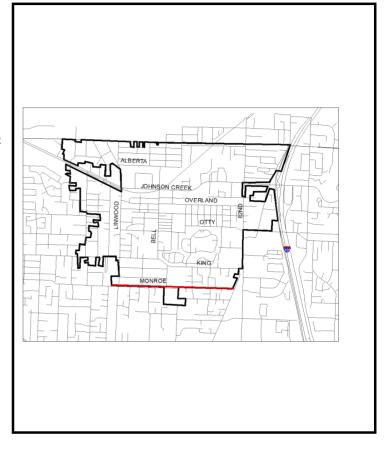

#### **Transportation/Construction Projects**

- Monroe Street Improvements and Linwood Avenue Improvements Funds are budgeted for design
  and construction of these road improvement projects, which are identified in the NCRA Plan and are
  considered high priorities by the citizens of the area. Improvements include roadway upgrades,
  sidewalks, safety enhancements, landscaping, lighting or stormwater improvements.
- Drainage Improvements Several blocks within the NCRA area experience issues with poor drainage and flooding of private property. Funds are budgeted to begin preliminary analysis and design to improve this condition.
- Bell Avenue Improvements Funds are budgeted for a potential pedestrian bridge at Johnson Creek.
- 79<sup>th</sup> Avenue Intersection Improvements The intersection at 79<sup>th</sup> and Johnson Creek Boulevard needs reconstructed in order to improve safety and mobility. Funds are budgeted for preliminary design.