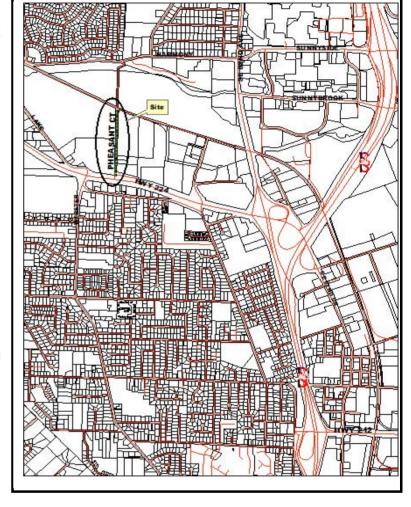

#### **Transportation/Construction Projects**

- *Pheasant Court Drainage Improvements* This project will address drainage issues that currently impact private property and nearby businesses and their operations.
- Funds are programmed to assist the Fire District with improvements to their training facility located on 130<sup>th</sup> Avenue.

#### **Clackamas Industrial Area**

Design was advanced on drainage improvements on Pheasant Court, which has negatively impacted businesses and property owners in the area.