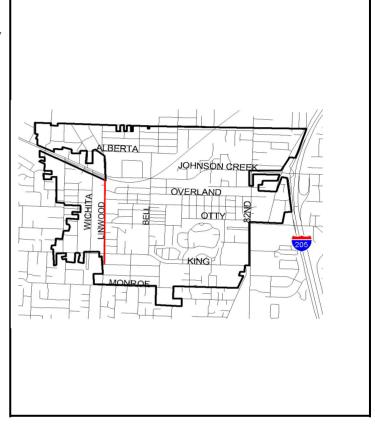

#### **Transportation/Construction Projects**

- Monroe Street Improvements and Linwood Avenue Improvements Funds are budgeted for design
  and construction of these road improvement projects, which are identified in the NCRA Plan and are
  considered high priorities by the citizens of the area. Improvements include roadway upgrades,
  sidewalks, safety enhancements, landscaping, lighting or stormwater improvements.
- Drainage Improvements Several blocks within the NCRA area experience issues with poor drainage and flooding of private property. Funds are budgeted to begin preliminary analysis and design to improve this condition.
- Bell Avenue Improvements Funds are budgeted for a potential pedestrian bridge at Johnson Creek.
- 79<sup>th</sup> Avenue Intersection Improvements The intersection at 79<sup>th</sup> and Johnson Creek Boulevard needs reconstructed in order to improve safety and mobility. Funds are budgeted for preliminary design.