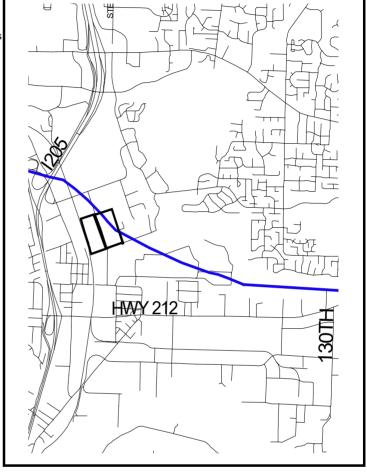

#### **Transportation/Construction Projects**

- *Pheasant Court Drainage Improvements* This project will address drainage issues that currently impact private property and nearby businesses and their operations.
- Funds are programmed to assist the Fire District with improvements to their training facility located on 130<sup>th</sup> Avenue.

#### **Clackamas Industrial Area**

Design was advanced on drainage improvements on Pheasant Court, which has negatively impacted businesses and property owners in the area.