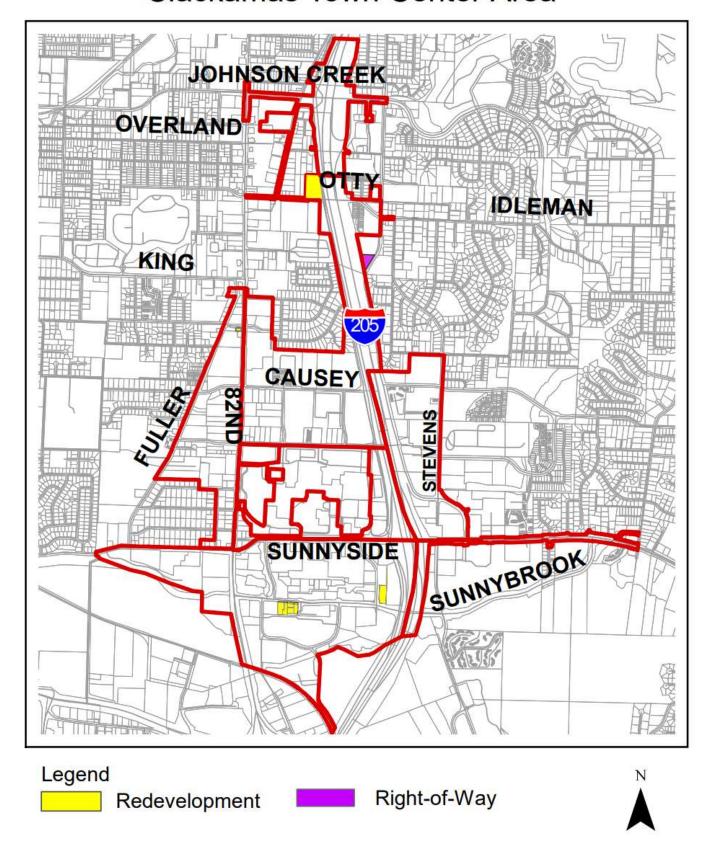

#### **CLACKAMAS TOWN CENTER AREA**

Established: 1980

Levy Terminated: June 30, 2013

Current size: 819 acres

1980 (frozen) assessed value: \$ 32 million 2013 (estimated) assessed value: \$ 566 million Assessed value added to tax rolls: **\$ 704 million** 

#### **Transportation/Construction Projects**

 Clackamas Regional Center Mobility Improvements – Phase One. Phase one of this project was completed in May 2022. Funds are being held for a possible match to complete phase two of the project, which will make improvements to SE 82<sup>nd</sup> Avenue from Sunnyside Road to Sunnybrook Boulevard.

#### Clackamas Town Center Area

Some remaining improvements were completed on the \$23.8 million Clackamas Regional Center Mobility Improvement Project. This project significantly improved access and safety for all modes of travel while reducing congestion on the roadways. The project area extends from the Harmony-Fuller intersection east on Sunnyside to 101st Avenue to the west.