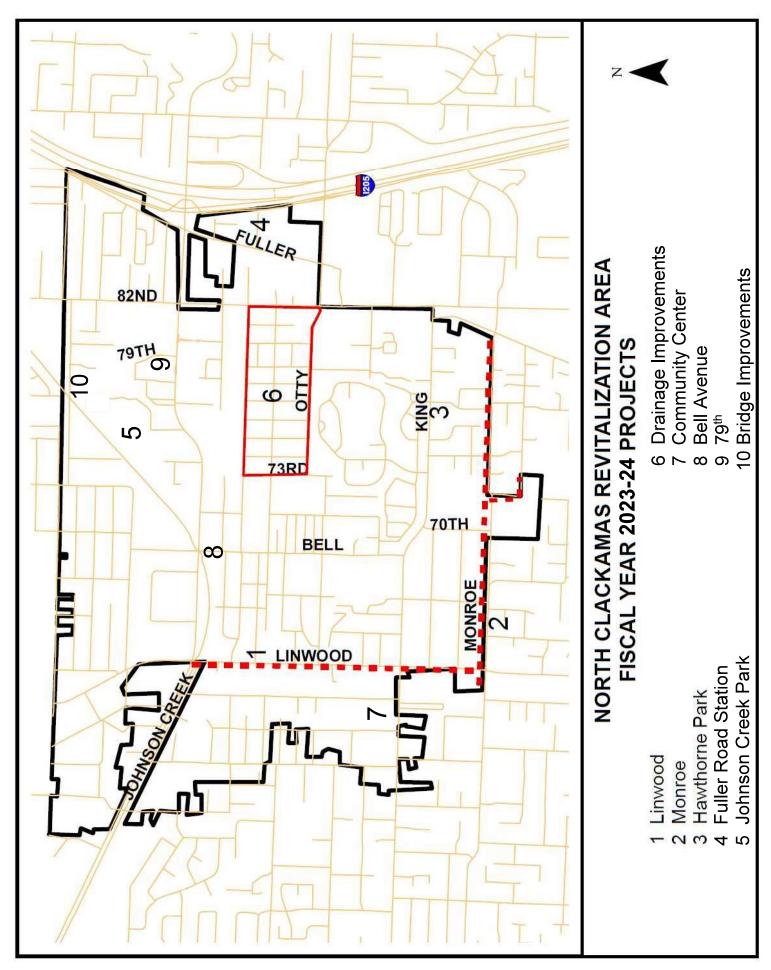

#### NORTH CLACKAMAS REVITALIZATION AREA (NCRA)

Established: 2006 Projected levy termination: 2031

Current size: 1,008 acres 2006 (frozen) assessed value: \$ 398 million 2020-21 assessed value (projected) \$ 742 million New growth in assessed value: \$ 344 million

#### **Transportation/Construction Projects**

- Monroe Street Improvements and Linwood Avenue Improvements Funds are budgeted for design
  and construction of these road improvement projects, which are identified in the NCRA Plan and are
  considered high priorities by the citizens of the area. Improvements include roadway upgrades,
  sidewalks, safety enhancements, landscaping, lighting or stormwater improvements.
- Drainage Improvements Several blocks within the NCRA area experience issues with poor drainage and flooding of private property. Funds are budgeted to begin preliminary analysis and design to improve this condition.
- Bell Avenue Improvements Funds are budgeted for a potential pedestrian bridge at Johnson Creek.
- 79<sup>th</sup> Avenue Intersection Improvements The intersection at 79<sup>th</sup> and Johnson Creek Boulevard needs reconstructed in order to improve safety and mobility. Funds are budgeted for preliminary design.

• Homeowner/Housing Rehabilitation Assistance – The plan has budgeted funds to assist residents and property owners with down payment assistance for first-time homebuyers, housing rehabilitation grants and low-interest loans.