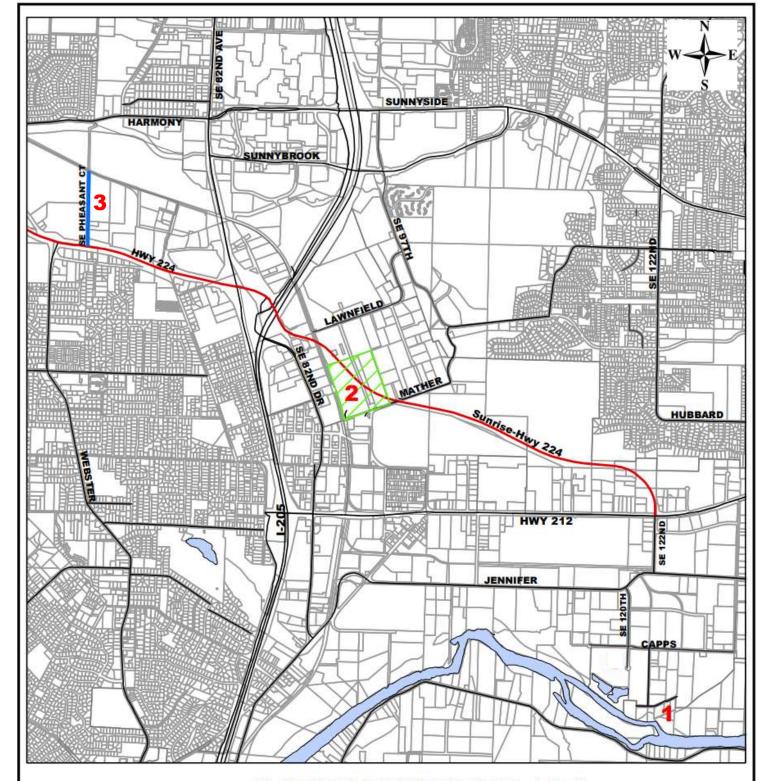

#### **Transportation/Construction Projects**

- *Pheasant Court Drainage Improvements* This project will address drainage issues that currently impact private property and nearby businesses and their operations.
- Funds are programmed to assist the Fire District with improvements to their training facility located on 130<sup>th</sup> Avenue.

#### NORTH CLACKAMAS REVITALIZATION AREA (NCRA)

Established: 2006 Projected levy termination: 2031

Current size: 1,008 acres 2006 (frozen) assessed value: \$ 398 million 2020-21 assessed value (projected) \$ 742 million New growth in assessed value: \$ 344 million

#### **Transportation/Construction Projects**

- Monroe Street Improvements and Linwood Avenue Improvements Funds are budgeted for design
  and construction of these road improvement projects, which are identified in the NCRA Plan and are
  considered high priorities by the citizens of the area. Improvements include roadway upgrades,
  sidewalks, safety enhancements, landscaping, lighting or stormwater improvements.
- Drainage Improvements Several blocks within the NCRA area experience issues with poor drainage and flooding of private property. Funds are budgeted to begin preliminary analysis and design to improve this condition.
- Bell Avenue Improvements Funds are budgeted for a potential pedestrian bridge at Johnson Creek.
- 79<sup>th</sup> Avenue Intersection Improvements The intersection at 79<sup>th</sup> and Johnson Creek Boulevard needs reconstructed in order to improve safety and mobility. Funds are budgeted for preliminary design.

#### **Clackamas Industrial Area**

Design was advanced on drainage improvements on Pheasant Court, which has negatively impacted businesses and property owners in the area.