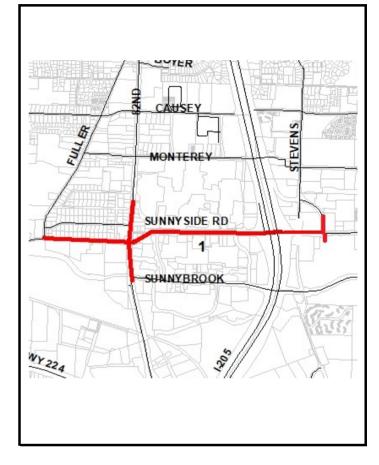

#### **Transportation/Construction Projects**

 Clackamas Regional Center Mobility Improvements – Phase One. Phase one of this project was completed in May 2022. Funds are being held for a possible match to complete phase two of the project, which will make improvements to SE 82<sup>nd</sup> Avenue from Sunnyside Road to Sunnybrook Boulevard.

#### Clackamas Town Center Area

Some remaining improvements were completed on the \$23.8 million Clackamas Regional Center Mobility Improvement Project. This project significantly improved access and safety for all modes of travel while reducing congestion on the roadways. The project area extends from the Harmony-Fuller intersection east on Sunnyside to 101st Avenue to the west.

#### **Project Description/Scope:**

Improvements will focus on those that impove the safety and mobility of motorists, pedestrians and cyclists on Harmony/Sunnyside from Fuller to 97th.

#### **Project Justification/Benefits:**

This area experiences significant congestion and out-of-direction travel, which increases safety concerns. These streets serve important regional destinations such as the Clackamas Community College Campus, North Clackamas Aquatic Center and the Clackamas Town Center.