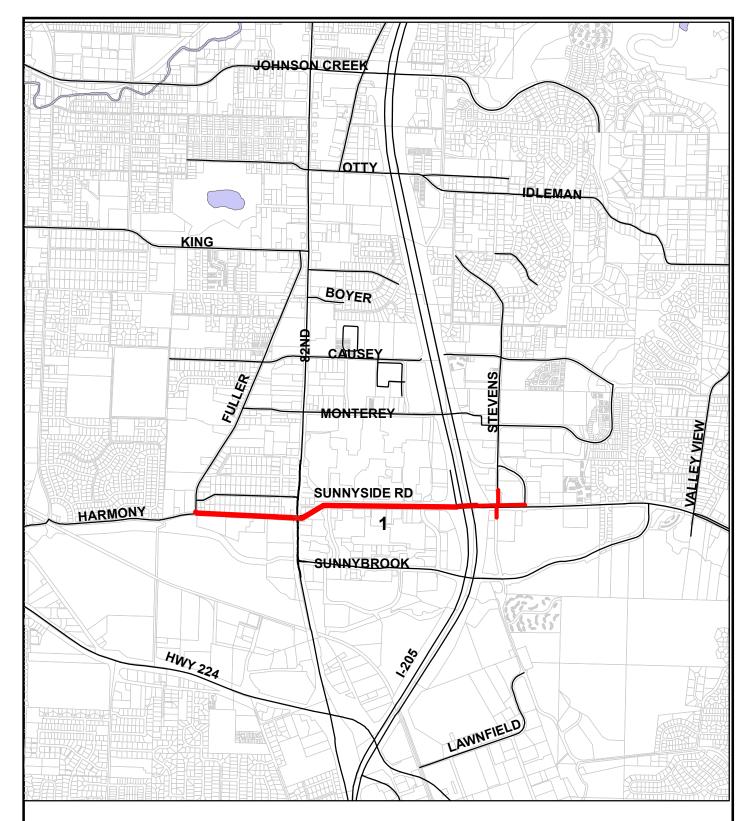

#### **Transportation/Construction Projects**

 Clackamas Regional Center Mobility Improvements – Phase One. Phase one of this project was completed in May 2022. Funds are being held for a possible match to complete phase two of the project, which will make improvements to SE 82<sup>nd</sup> Avenue from Sunnyside Road to Sunnybrook Boulevard.

#### Clackamas Town Center Area

Some remaining improvements were completed on the \$23.8 million Clackamas Regional Center Mobility Improvement Project. This project significantly improved access and safety for all modes of travel while reducing congestion on the roadways. The project area extends from the Harmony-Fuller intersection east on Sunnyside to 101st Avenue to the west.

#### **Project Description/Scope:**

Improvements will focus on those that impove the safety and mobility of motorists, pedestrians and cyclists on Harmony/Sunnyside from Fuller to 97th.

#### **Project Justification/Benefits:**

This area experiences significant congestion and out-of-direction travel, which increases safety concerns. These streets serve important regional destinations such as the Clackamas Community College Campus, North Clackamas Aquatic Center and the Clackamas Town Center.