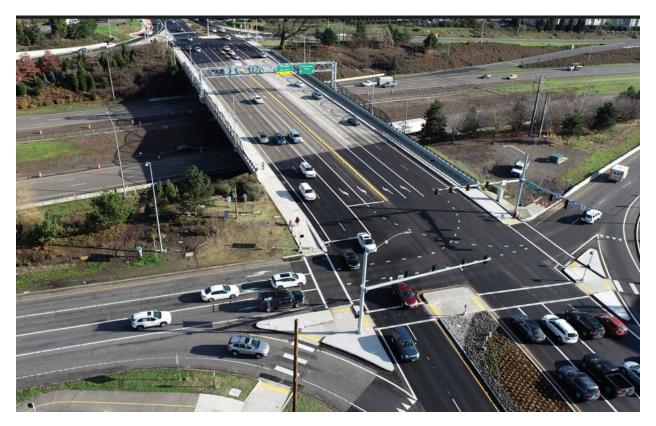

## 2023-2024 WORK PROGRAM and BUDGET

New multi-modal improvements on Sunnyside Road – Completed Spring 2022

Development Services Building 150 Beavercreek Rd Oregon City, OR 97045

#### **Transportation/Construction Projects**

 Clackamas Regional Center Mobility Improvements – Phase One. Phase one of this project was completed in May 2022. Funds are being held for a possible match to complete phase two of the project, which will make improvements to SE 82<sup>nd</sup> Avenue from Sunnyside Road to Sunnybrook Boulevard.

#### Clackamas Town Center Area

Some remaining improvements were completed on the \$23.8 million Clackamas Regional Center Mobility Improvement Project. This project significantly improved access and safety for all modes of travel while reducing congestion on the roadways. The project area extends from the Harmony-Fuller intersection east on Sunnyside to 101st Avenue to the west.