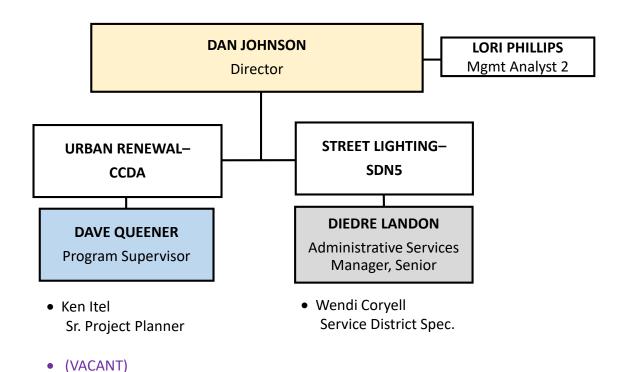

#### **Department of Transportation & Development**

Visioning Services
Urban Renewal – CCDA | Street Lighting – SDN5

FY 2023-2024

**Divisional Structure** 

Director / Assistant Director

**Project Planner** 

- Managers
- Supervisors

#### **Urban Renewal**

**Purpose Statement** 

Provide capital improvements + development opportunities, and neighborhood enhancement programs