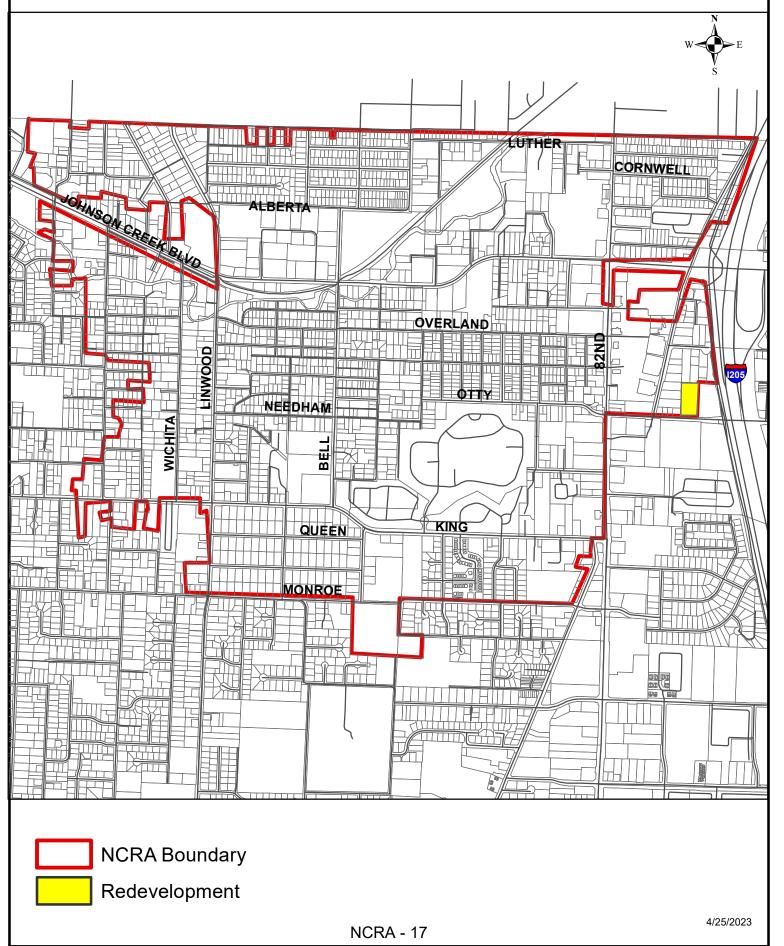

#### NORTH CLACKAMAS REVITALIZATION AREA (NCRA)

Established: 2006 Projected levy termination: 2031

Current size: 1,008 acres 2006 (frozen) assessed value: \$ 398 million 2020-21 assessed value (projected) \$ 742 million New growth in assessed value: \$ 344 million

#### **Transportation/Construction Projects**

- Monroe Street Improvements and Linwood Avenue Improvements Funds are budgeted for design
  and construction of these road improvement projects, which are identified in the NCRA Plan and are
  considered high priorities by the citizens of the area. Improvements include roadway upgrades,
  sidewalks, safety enhancements, landscaping, lighting or stormwater improvements.
- Drainage Improvements Several blocks within the NCRA area experience issues with poor drainage and flooding of private property. Funds are budgeted to begin preliminary analysis and design to improve this condition.
- Bell Avenue Improvements Funds are budgeted for a potential pedestrian bridge at Johnson Creek.
- 79<sup>th</sup> Avenue Intersection Improvements The intersection at 79<sup>th</sup> and Johnson Creek Boulevard needs reconstructed in order to improve safety and mobility. Funds are budgeted for preliminary design.