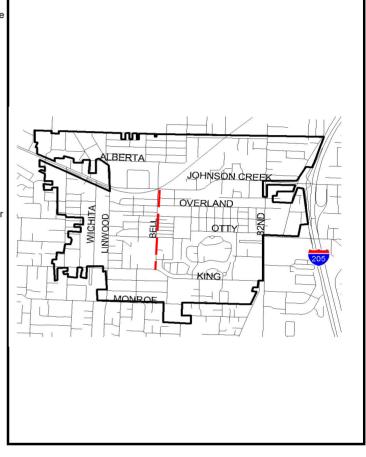

#### **Transportation/Construction Projects**

- Monroe Street Improvements and Linwood Avenue Improvements Funds are budgeted for design
  and construction of these road improvement projects, which are identified in the NCRA Plan and are
  considered high priorities by the citizens of the area. Improvements include roadway upgrades,
  sidewalks, safety enhancements, landscaping, lighting or stormwater improvements.
- Drainage Improvements Several blocks within the NCRA area experience issues with poor drainage and flooding of private property. Funds are budgeted to begin preliminary analysis and design to improve this condition.
- Bell Avenue Improvements Funds are budgeted for a potential pedestrian bridge at Johnson Creek.
- 79<sup>th</sup> Avenue Intersection Improvements The intersection at 79<sup>th</sup> and Johnson Creek Boulevard needs reconstructed in order to improve safety and mobility. Funds are budgeted for preliminary design.