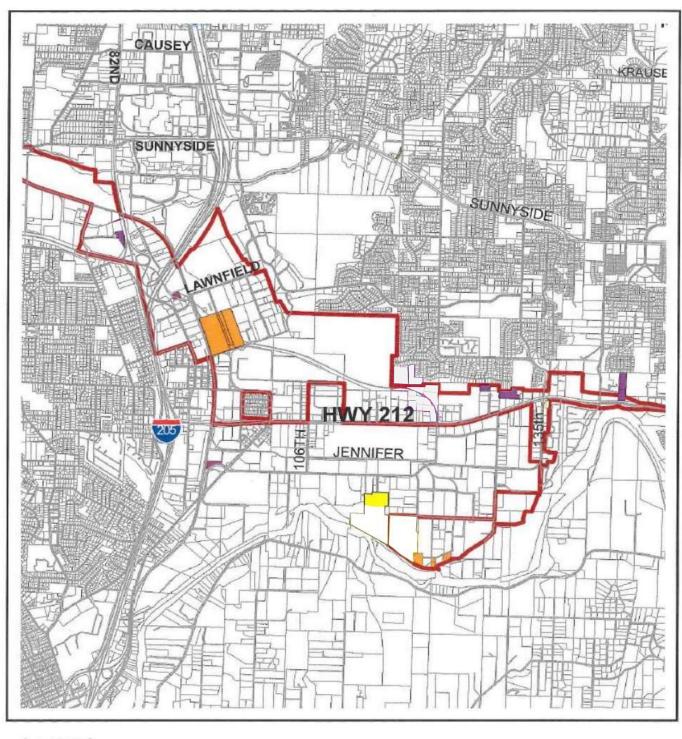

#### NORTH CLACKAMAS REVITALIZATION AREA (NCRA)

Established: 2006 Projected levy termination: 2031

Current size: 1,008 acres 2006 (frozen) assessed value: \$ 398 million 2020-21 assessed value (projected) \$ 742 million New growth in assessed value: \$ 344 million

#### **Transportation/Construction Projects**

- Monroe Street Improvements and Linwood Avenue Improvements Funds are budgeted for design
  and construction of these road improvement projects, which are identified in the NCRA Plan and are
  considered high priorities by the citizens of the area. Improvements include roadway upgrades,
  sidewalks, safety enhancements, landscaping, lighting or stormwater improvements.
- Drainage Improvements Several blocks within the NCRA area experience issues with poor drainage and flooding of private property. Funds are budgeted to begin preliminary analysis and design to improve this condition.
- Bell Avenue Improvements Funds are budgeted for a potential pedestrian bridge at Johnson Creek.
- 79<sup>th</sup> Avenue Intersection Improvements The intersection at 79<sup>th</sup> and Johnson Creek Boulevard needs reconstructed in order to improve safety and mobility. Funds are budgeted for preliminary design.

• Homeowner/Housing Rehabilitation Assistance – The plan has budgeted funds to assist residents and property owners with down payment assistance for first-time homebuyers, housing rehabilitation grants and low-interest loans.