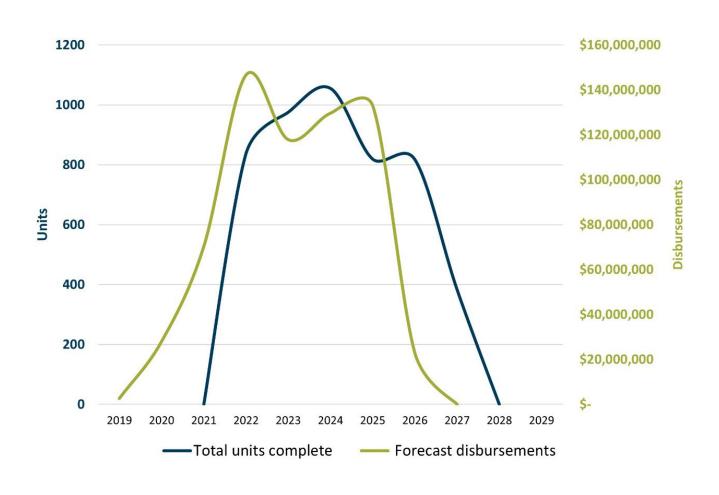

## Pipeline forecasting

All remaining funds will be committed by 2024. Final projects are expected to break ground by 2026 and be complete by 2028.