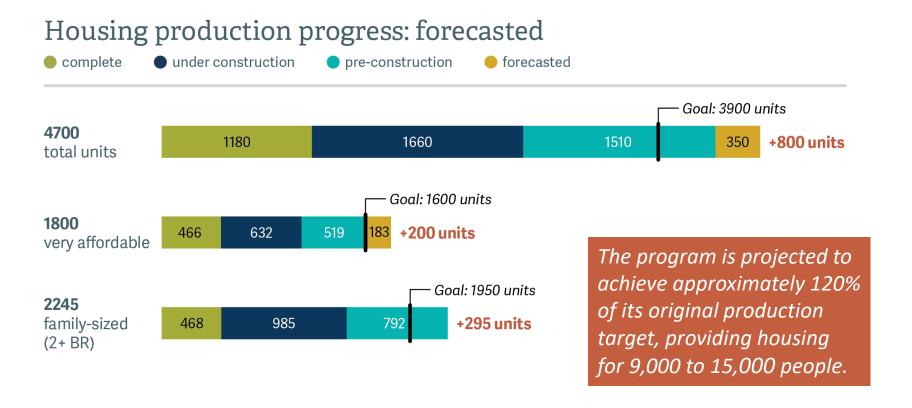

| tion on this issue or copies | of attachr | nents, please cont | act           | @ 503-                 |



### Metro Affordable Housing Bond Update

Clackamas County | January 17, 2024

### Metro affordable housing bond projects



## **Priority communities**

- Communities of color
- Families with children and multiple generations
- Seniors and older adults
- Veterans
- People experiencing or at risk of homelessness
- People with disabilities
- People experiencing or at risk of displacement



# **Clackamas County**



Fuller Station – Happy Valley

## Housing production exceeds goals





### Forecasted production goes even further



## Pipeline forecasting



All remaining funds will be committed by 2024. Final projects are expected to break ground by 2026 and be complete by 2028.

## Investing in our communities

#### Project funding sources



Total leveraged funds **76.9%** 

#### **Economic impact:**

\$2.2 billion investment to date: 77% is leveraged

3,203 construction related jobs created

17% of construction contract funds paid to COBID certified MWESB firms

## **Equitable contracting outcomes**

COBID-certified
MWESB firms have
been paid \$39.6
million in contracts,
representing 17%
of total
construction costs.

#### Payments to COBID-certified firms by firm type



# oregonmetro.gov