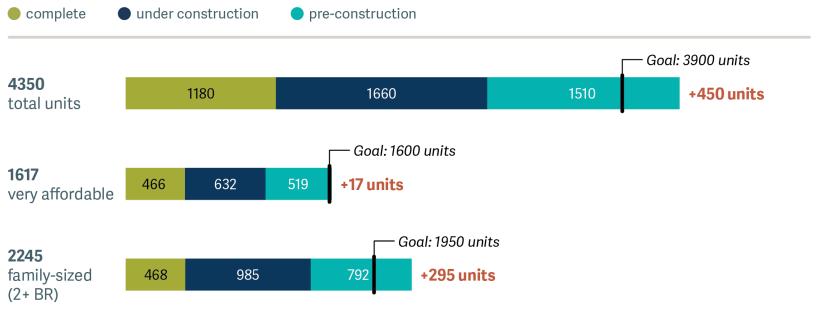

| tion on this issue or copies | of attachr | nents, please cont | act           | @ 503-                 |



### Metro Affordable Housing Bond Update

Clackamas County | January 17, 2024

### Metro affordable housing bond projects



## **Priority communities**

- Communities of color
- Families with children and multiple generations
- Seniors and older adults
- Veterans
- People experiencing or at risk of homelessness
- People with disabilities
- People experiencing or at risk of displacement



# **Clackamas County**



Fuller Station – Happy Valley

## Housing production exceeds goals





### Forecasted production goes even further



## Pipeline forecasting



All remaining funds will be committed by 2024. Final projects are expected to break ground by 2026 and be complete by 2028.

## Investing in our communities

#### Project funding sources



Total leveraged funds **76.9%** 

#### **Economic impact:**

\$2.2 billion investment to date: 77% is leveraged

3,203 construction related jobs created

17% of construction contract funds paid to COBID certified MWESB firms

## **Equitable contracting outcomes**

COBID-certified
MWESB firms have
been paid \$39.6
million in contracts,
representing 17%
of total
construction costs.

#### Payments to COBID-certified firms by firm type



# oregonmetro.gov