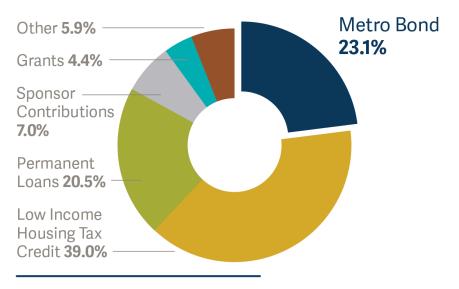

#### Project funding sources

Total leveraged funds **76.9%** 

#### **Economic impact:**

\$2.2 billion investment to date: 77% is leveraged

3,203 construction related jobs created

17% of construction contract funds paid to COBID certified MWESB firms