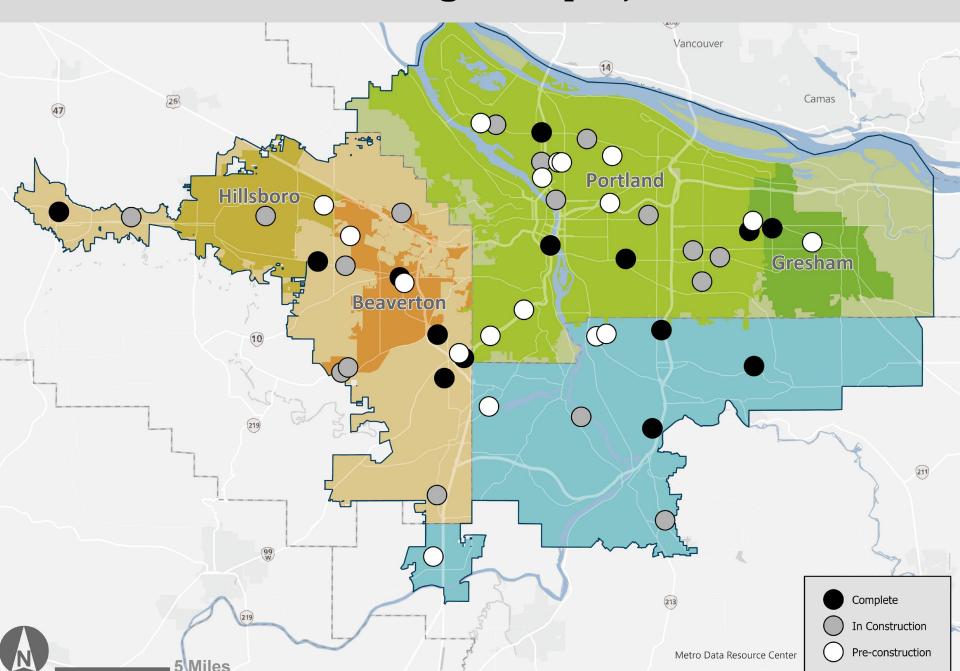

### Metro affordable housing bond projects

## Pipeline forecasting

All remaining funds will be committed by 2024. Final projects are expected to break ground by 2026 and be complete by 2028.