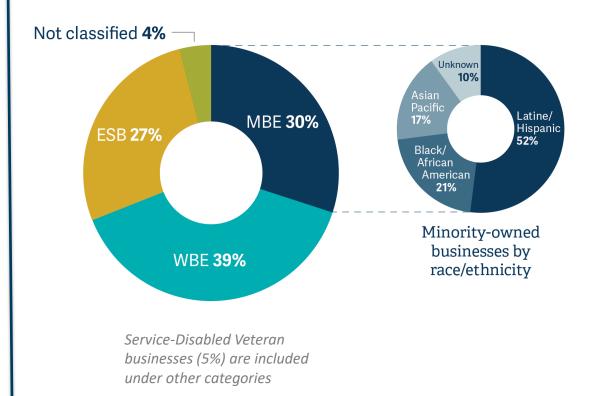

## **Equitable contracting outcomes**

COBID-certified
MWESB firms have
been paid \$39.6
million in contracts,
representing 17%
of total
construction costs.

#### Payments to COBID-certified firms by firm type