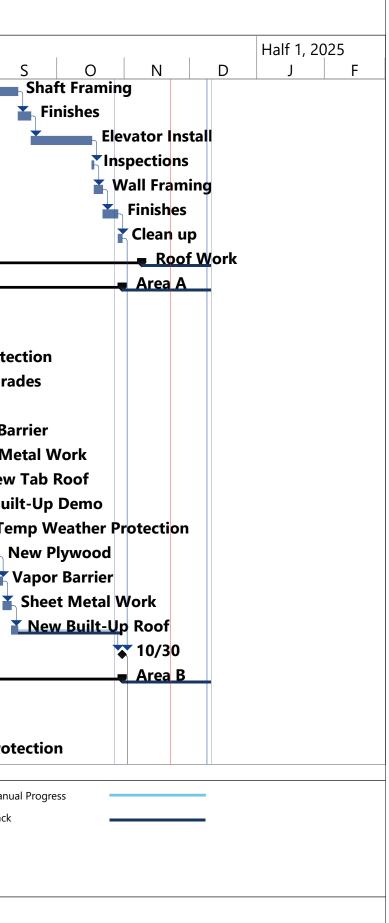

Dear Jason,

This letter represents the Opsis Architecture (hereby Opsis) request for additional services to provide services related to the extended construction schedule. Per the anticipated construction schedule provided by P&C Construction included in ASR 23, Exhibit C, the original anticipated construction duration was 09/05/2023- 12/12/2024. The most recent construction master schedule dated 04/23/24, extends the substantial completion to 07/02/2025.

### **Task 1: Oak Lodge Extended CA Services**

Providing extended CA support for approximately 7 additional months. Subtasks and activities during this phase include:

- Opsis Architecture to provide continued Construction Administration support including RFI responses, field reports, punch list and project close outs.
  - 12/12/2024-6/20/2025:
    - 8 hours/ week of Senior Project Architect support responding to RFIs
    - 6/23/2025-7/04/2025:
      - 16 hours/ week of Senior Project Architect support to complete punch list/ back punch
    - 7/7/2025-8/13/2025:
      - 4 hours/ week Senior Project Architect support for close out
      - ½ hour/ week of management support
- Johnston Architects to provide support for punch list and project closeout.
  - 12/12/2024-6/20/2025:
    - 4 hours/ week of support responding to RFIs
    - 1 hour/week of management support
  - 6/23/2025-8/13/2025
    - 8 hours/ week of support for punch list
    - 2 hours/ week of Principal oversight