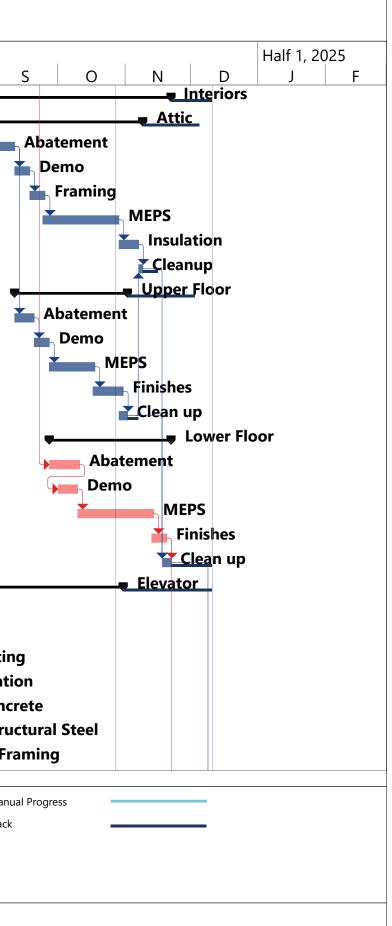

Dear Jason,

This letter represents the Opsis Architecture (hereby Opsis) request for additional services to provide services related to the extended construction schedule. Per the anticipated construction schedule provided by P&C Construction included in ASR 23, Exhibit C, the original anticipated construction duration was 09/05/2023- 12/12/2024. The most recent construction master schedule dated 04/23/24, extends the substantial completion to 07/02/2025.

### **Task 1: Oak Lodge Extended CA Services**

Providing extended CA support for approximately 7 additional months. Subtasks and activities during this phase include:

- Opsis Architecture to provide continued Construction Administration support including RFI responses, field reports, punch list and project close outs.
  - 12/12/2024-6/20/2025:
    - 8 hours/ week of Senior Project Architect support responding to RFIs
    - 6/23/2025-7/04/2025:
      - 16 hours/ week of Senior Project Architect support to complete punch list/ back punch
    - 7/7/2025-8/13/2025:
      - 4 hours/ week Senior Project Architect support for close out
      - ½ hour/ week of management support
- Johnston Architects to provide support for punch list and project closeout.
  - 12/12/2024-6/20/2025:
    - 4 hours/ week of support responding to RFIs
    - 1 hour/week of management support
  - 6/23/2025-8/13/2025
    - 8 hours/ week of support for punch list
    - 2 hours/ week of Principal oversight