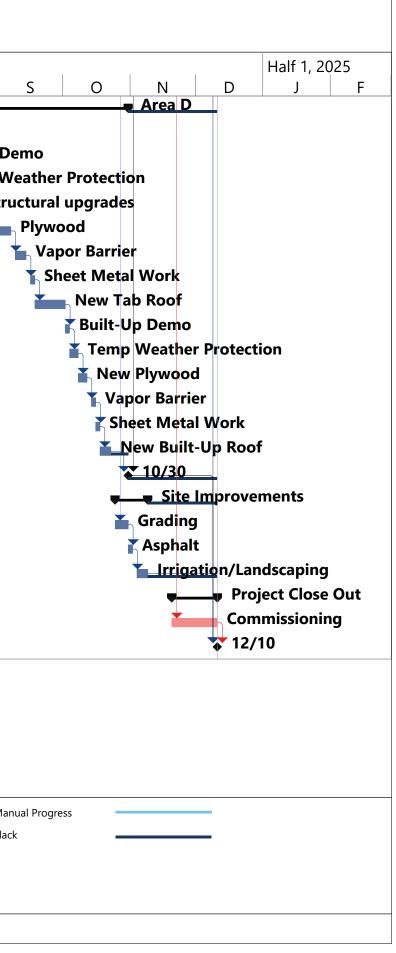

Dear Jason,

This letter represents the Opsis Architecture (hereby Opsis) request for additional services to provide services related to the extended construction schedule. Per the anticipated construction schedule provided by P&C Construction included in ASR 23, Exhibit C, the original anticipated construction duration was 09/05/2023- 12/12/2024. The most recent construction master schedule dated 04/23/24, extends the substantial completion to 07/02/2025.

### **Task 1: Oak Lodge Extended CA Services**

Providing extended CA support for approximately 7 additional months. Subtasks and activities during this phase include:

- Opsis Architecture to provide continued Construction Administration support including RFI responses, field reports, punch list and project close outs.
  - 12/12/2024-6/20/2025:
    - 8 hours/ week of Senior Project Architect support responding to RFIs
    - 6/23/2025-7/04/2025:
      - 16 hours/ week of Senior Project Architect support to complete punch list/ back punch
    - 7/7/2025-8/13/2025:
      - 4 hours/ week Senior Project Architect support for close out
      - ½ hour/ week of management support
- Johnston Architects to provide support for punch list and project closeout.
  - 12/12/2024-6/20/2025:
    - 4 hours/ week of support responding to RFIs
    - 1 hour/week of management support
  - 6/23/2025-8/13/2025
    - 8 hours/ week of support for punch list
    - 2 hours/ week of Principal oversight