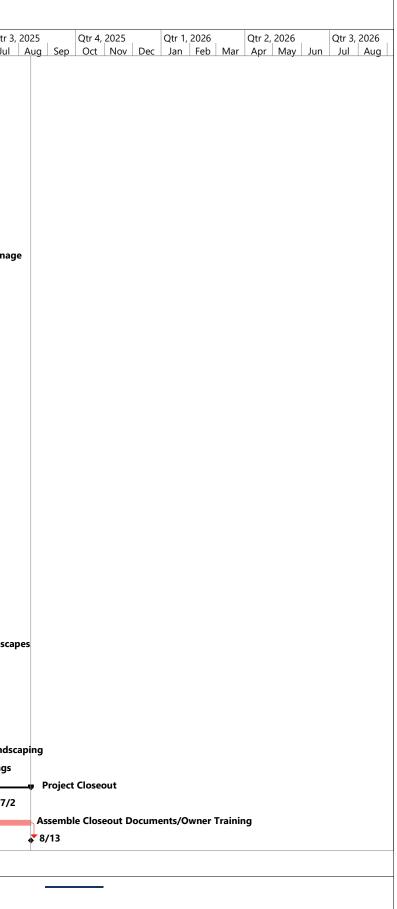

Dear Jason,

This letter represents the Opsis Architecture (hereby Opsis) request for additional services to provide services related to the extended construction schedule. Per the anticipated construction schedule provided by P&C Construction included in ASR 23, Exhibit C, the original anticipated construction duration was 09/05/2023- 12/12/2024. The most recent construction master schedule dated 04/23/24, extends the substantial completion to 07/02/2025.

### **Task 1: Oak Lodge Extended CA Services**

Providing extended CA support for approximately 7 additional months. Subtasks and activities during this phase include:

- Opsis Architecture to provide continued Construction Administration support including RFI responses, field reports, punch list and project close outs.
  - 12/12/2024-6/20/2025:
    - 8 hours/ week of Senior Project Architect support responding to RFIs
    - 6/23/2025-7/04/2025:
      - 16 hours/ week of Senior Project Architect support to complete punch list/ back punch
    - 7/7/2025-8/13/2025:
      - 4 hours/ week Senior Project Architect support for close out
      - ½ hour/ week of management support
- Johnston Architects to provide support for punch list and project closeout.
  - 12/12/2024-6/20/2025:
    - 4 hours/ week of support responding to RFIs
    - 1 hour/week of management support
  - 6/23/2025-8/13/2025
    - 8 hours/ week of support for punch list
    - 2 hours/ week of Principal oversight

# Preliminary Schedule

Our estimated timeline to complete this effort is as follows:

Task 1: Oak Lodge Extended CA Services

12/12/2025-8/13/2025