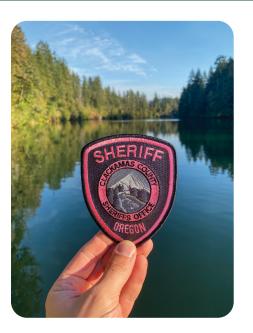

### STEP 1. How many patches? (\$10 each)

The Clackamas County Sheriff's Office is a proud participant in the **#PinkPatchProject.** 

During **Breast Cancer Awareness Month,** you may see Sheriff's Office deputies in the community wearing badges with embroidered pink stitching to promote breast-cancer awareness.

A limited number of pink shoulder patches are available for purchase by the public.

All proceeds go to the **Providence Willamette Falls Medical Foundation Endowment Fund** for the **Carol Danielson Suzuki Cancer Center.** 